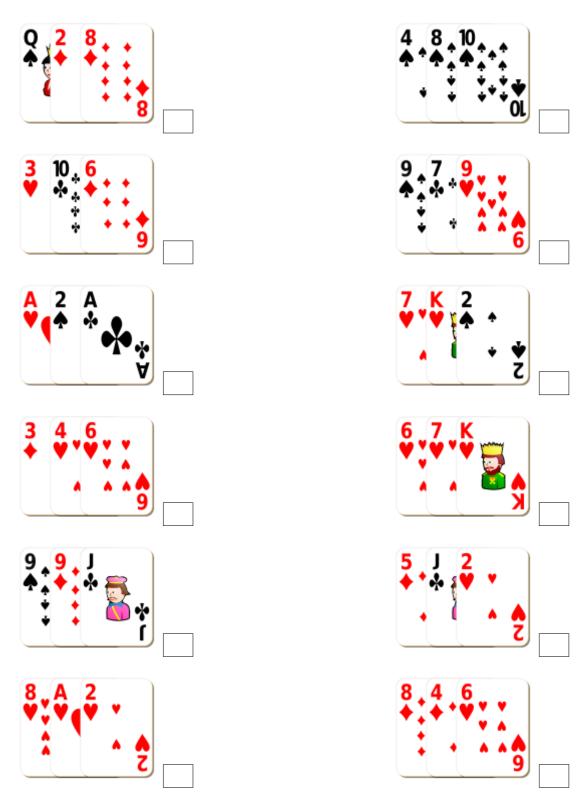

# Adding Playing Cards (A)



#### Adding Playing Cards (A) Answers



# Adding Playing Cards (B)



#### Adding Playing Cards (B) Answers



# Adding Playing Cards (C)



#### Adding Playing Cards (C) Answers



# Adding Playing Cards (D)



### Adding Playing Cards (D) Answers



# Adding Playing Cards (E)



### Adding Playing Cards (E) Answers



# Adding Playing Cards (F)



### Adding Playing Cards (F) Answers



# Adding Playing Cards (G)



### Adding Playing Cards (G) Answers



# Adding Playing Cards (H)



### Adding Playing Cards (H) Answers



# Adding Playing Cards (I)



### Adding Playing Cards (I) Answers



# Adding Playing Cards (J)



# Adding Playing Cards (J) Answers