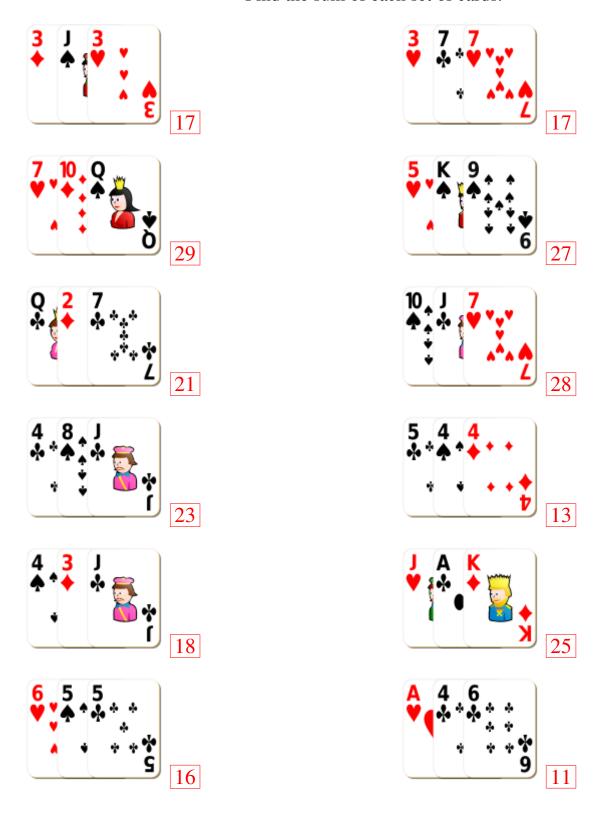

# Adding Playing Cards (A)



#### Adding Playing Cards (A) Answers



# Adding Playing Cards (B)



#### Adding Playing Cards (B) Answers



# Adding Playing Cards (C)



#### Adding Playing Cards (C) Answers



# Adding Playing Cards (D)



### Adding Playing Cards (D) Answers



# Adding Playing Cards (E)



### Adding Playing Cards (E) Answers



# Adding Playing Cards (F)



### Adding Playing Cards (F) Answers



# Adding Playing Cards (G)



### Adding Playing Cards (G) Answers



# Adding Playing Cards (H)



### Adding Playing Cards (H) Answers



# Adding Playing Cards (I)



### Adding Playing Cards (I) Answers



# Adding Playing Cards (J)



# Adding Playing Cards (J) Answers