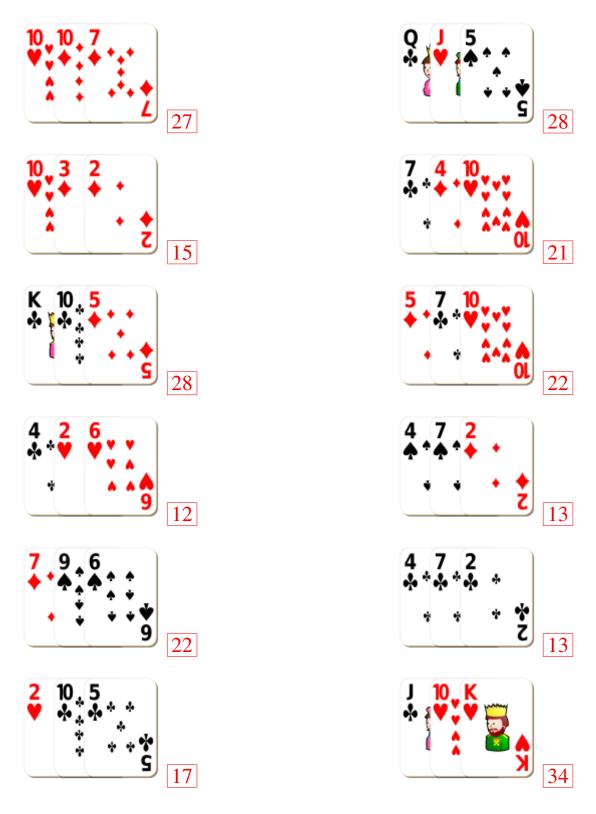

# Adding Playing Cards (A)



#### Adding Playing Cards (A) Answers



# Adding Playing Cards (B)



#### Adding Playing Cards (B) Answers



# Adding Playing Cards (C)



#### Adding Playing Cards (C) Answers



# Adding Playing Cards (D)



### Adding Playing Cards (D) Answers



# Adding Playing Cards (E)



### Adding Playing Cards (E) Answers



# Adding Playing Cards (F)



### Adding Playing Cards (F) Answers



# Adding Playing Cards (G)



### Adding Playing Cards (G) Answers



# Adding Playing Cards (H)



### Adding Playing Cards (H) Answers



# Adding Playing Cards (I)



### Adding Playing Cards (I) Answers



# Adding Playing Cards (J)



# Adding Playing Cards (J) Answers