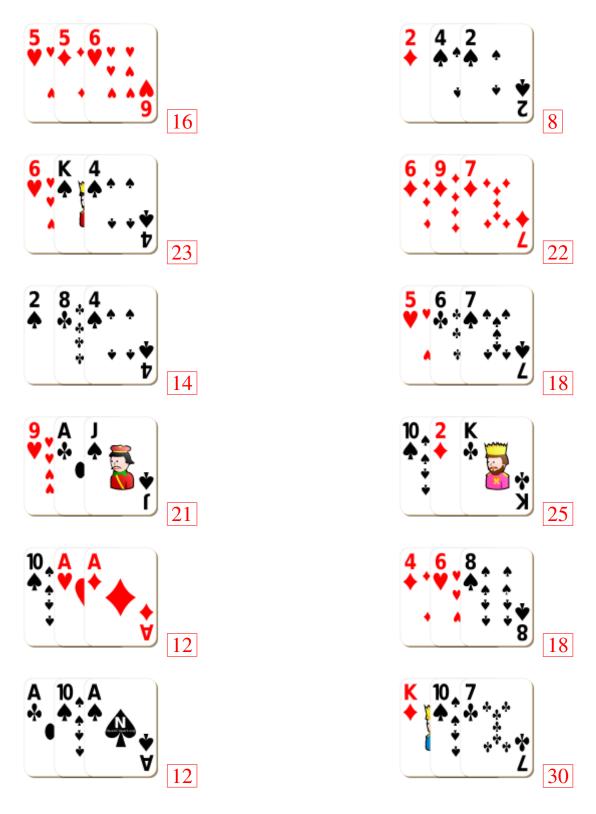

# Adding Playing Cards (A)



#### Adding Playing Cards (A) Answers



# Adding Playing Cards (B)



#### Adding Playing Cards (B) Answers



# Adding Playing Cards (C)



#### Adding Playing Cards (C) Answers



# Adding Playing Cards (D)



### Adding Playing Cards (D) Answers



# Adding Playing Cards (E)



### Adding Playing Cards (E) Answers



# Adding Playing Cards (F)



### Adding Playing Cards (F) Answers



# Adding Playing Cards (G)



### Adding Playing Cards (G) Answers



# Adding Playing Cards (H)



### Adding Playing Cards (H) Answers



# Adding Playing Cards (I)



### Adding Playing Cards (I) Answers



# Adding Playing Cards (J)



# Adding Playing Cards (J) Answers