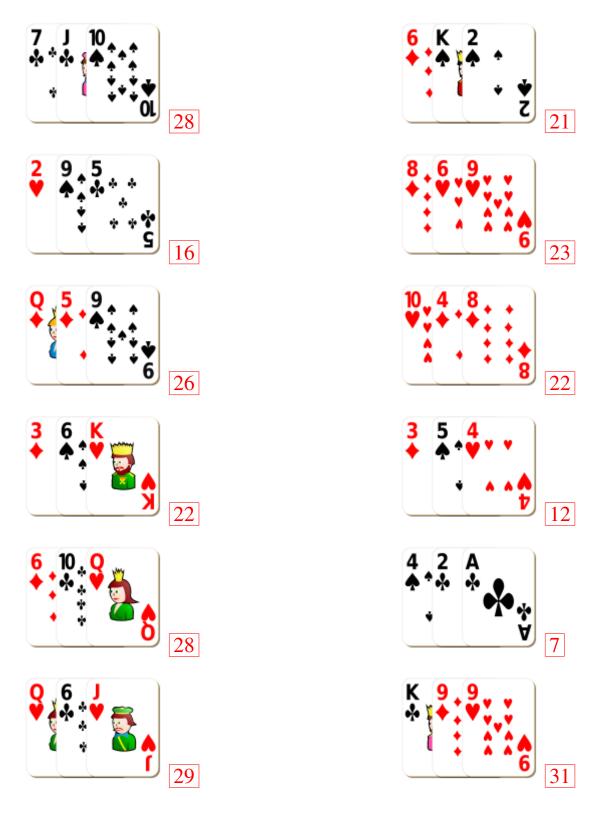

# Adding Playing Cards (A)



#### Adding Playing Cards (A) Answers



# Adding Playing Cards (B)



#### Adding Playing Cards (B) Answers



# Adding Playing Cards (C)



#### Adding Playing Cards (C) Answers



# Adding Playing Cards (D)



### Adding Playing Cards (D) Answers



# Adding Playing Cards (E)



### Adding Playing Cards (E) Answers



# Adding Playing Cards (F)



### Adding Playing Cards (F) Answers



# Adding Playing Cards (G)



### Adding Playing Cards (G) Answers



# Adding Playing Cards (H)



### Adding Playing Cards (H) Answers



# Adding Playing Cards (I)



### Adding Playing Cards (I) Answers



# Adding Playing Cards (J)



# Adding Playing Cards (J) Answers