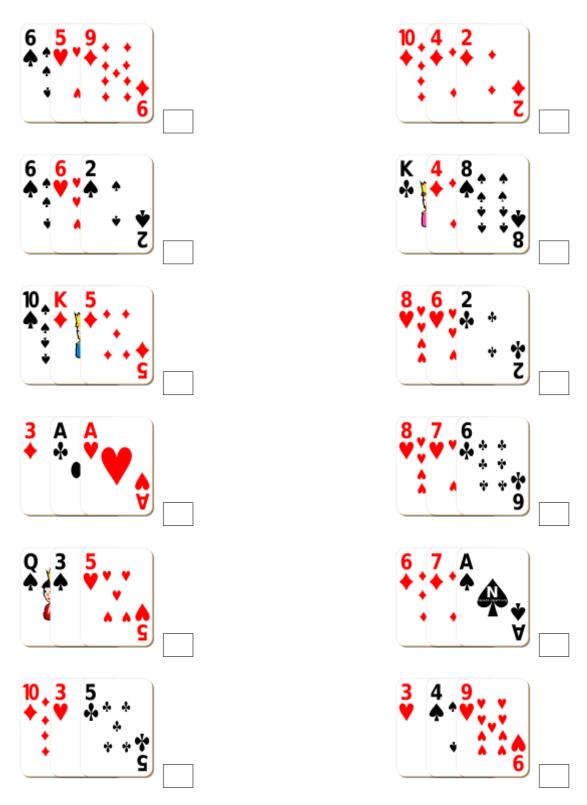

# Adding Playing Cards (A)



#### Adding Playing Cards (A) Answers



# Adding Playing Cards (B)



#### Adding Playing Cards (B) Answers



# Adding Playing Cards (C)



#### Adding Playing Cards (C) Answers



# Adding Playing Cards (D)



### Adding Playing Cards (D) Answers



# Adding Playing Cards (E)



### Adding Playing Cards (E) Answers



# Adding Playing Cards (F)



### Adding Playing Cards (F) Answers



# Adding Playing Cards (G)



### Adding Playing Cards (G) Answers



# Adding Playing Cards (H)



### Adding Playing Cards (H) Answers



# Adding Playing Cards (I)



### Adding Playing Cards (I) Answers



# Adding Playing Cards (J)



# Adding Playing Cards (J) Answers