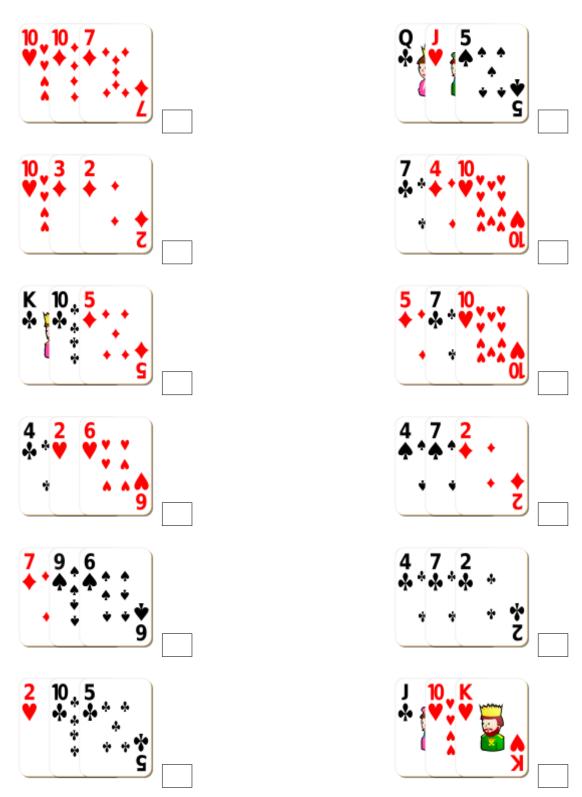

# Adding Playing Cards (A)



#### Adding Playing Cards (A) Answers



# Adding Playing Cards (B)



#### Adding Playing Cards (B) Answers



# Adding Playing Cards (C)



#### Adding Playing Cards (C) Answers



# Adding Playing Cards (D)



### Adding Playing Cards (D) Answers



# Adding Playing Cards (E)



### Adding Playing Cards (E) Answers



# Adding Playing Cards (F)



### Adding Playing Cards (F) Answers



# Adding Playing Cards (G)



### Adding Playing Cards (G) Answers



# Adding Playing Cards (H)



### Adding Playing Cards (H) Answers



# Adding Playing Cards (I)



### Adding Playing Cards (I) Answers



# Adding Playing Cards (J)



# Adding Playing Cards (J) Answers