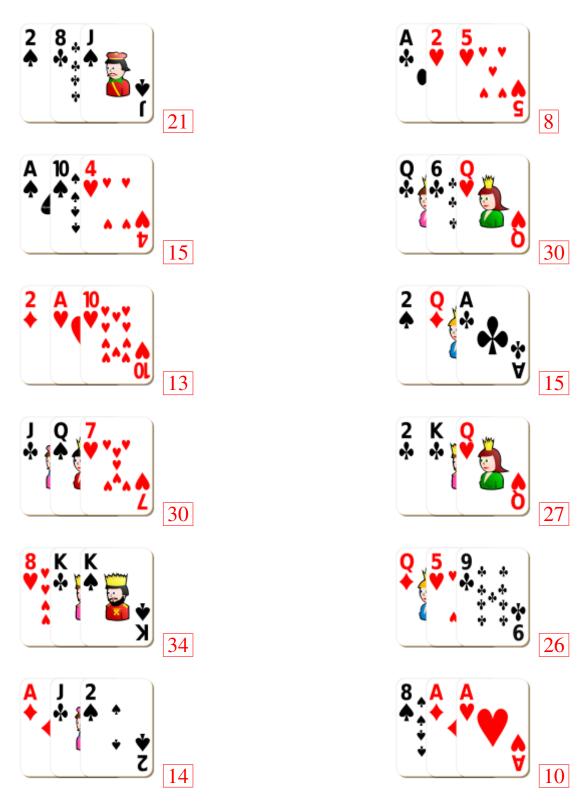

# Adding Playing Cards (A)



#### Adding Playing Cards (A) Answers



# Adding Playing Cards (B)



#### Adding Playing Cards (B) Answers



# Adding Playing Cards (C)



#### Adding Playing Cards (C) Answers



# Adding Playing Cards (D)



### Adding Playing Cards (D) Answers



# Adding Playing Cards (E)



### Adding Playing Cards (E) Answers



# Adding Playing Cards (F)



### Adding Playing Cards (F) Answers



# Adding Playing Cards (G)



### Adding Playing Cards (G) Answers



# Adding Playing Cards (H)



### Adding Playing Cards (H) Answers



# Adding Playing Cards (I)



### Adding Playing Cards (I) Answers



# Adding Playing Cards (J)



# Adding Playing Cards (J) Answers