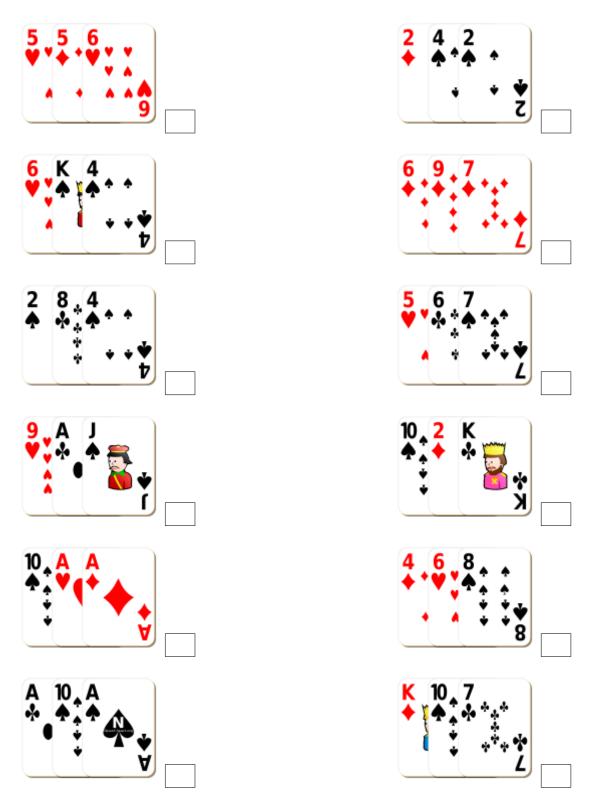

# Adding Playing Cards (A)



#### Adding Playing Cards (A) Answers



# Adding Playing Cards (B)



#### Adding Playing Cards (B) Answers



# Adding Playing Cards (C)



#### Adding Playing Cards (C) Answers



# Adding Playing Cards (D)



### Adding Playing Cards (D) Answers



# Adding Playing Cards (E)



### Adding Playing Cards (E) Answers



# Adding Playing Cards (F)



### Adding Playing Cards (F) Answers



# Adding Playing Cards (G)



### Adding Playing Cards (G) Answers



# Adding Playing Cards (H)



### Adding Playing Cards (H) Answers



# Adding Playing Cards (I)



### Adding Playing Cards (I) Answers



# Adding Playing Cards (J)



# Adding Playing Cards (J) Answers