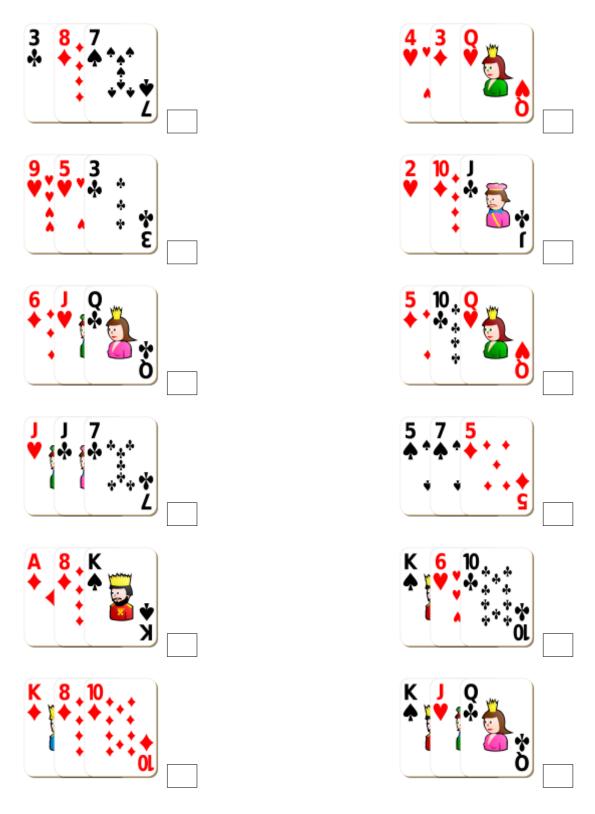

# Adding Playing Cards (A)



#### Adding Playing Cards (A) Answers



# Adding Playing Cards (B)



#### Adding Playing Cards (B) Answers



# Adding Playing Cards (C)



#### Adding Playing Cards (C) Answers



# Adding Playing Cards (D)



### Adding Playing Cards (D) Answers



# Adding Playing Cards (E)



### Adding Playing Cards (E) Answers



# Adding Playing Cards (F)



### Adding Playing Cards (F) Answers



# Adding Playing Cards (G)



### Adding Playing Cards (G) Answers



# Adding Playing Cards (H)



### Adding Playing Cards (H) Answers



# Adding Playing Cards (I)



### Adding Playing Cards (I) Answers



# Adding Playing Cards (J)



# Adding Playing Cards (J) Answers