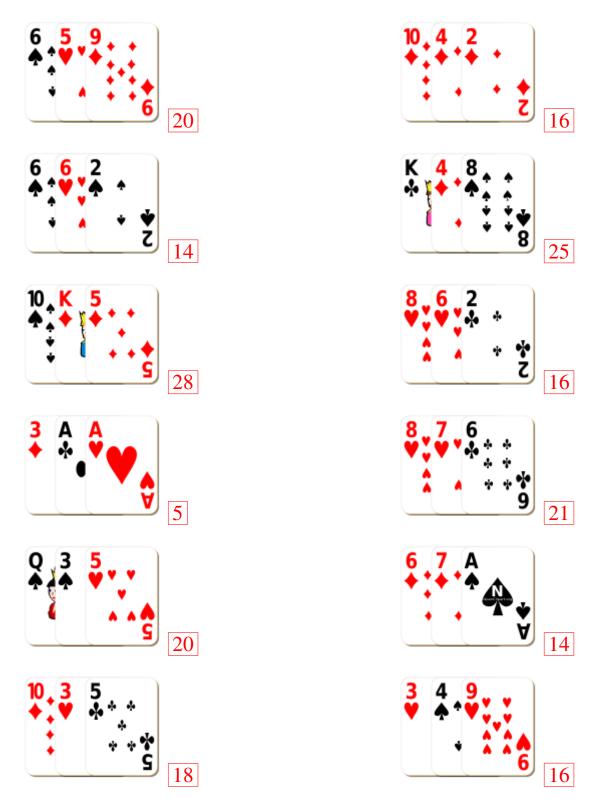

# Adding Playing Cards (A)



#### Adding Playing Cards (A) Answers



# Adding Playing Cards (B)



#### Adding Playing Cards (B) Answers



# Adding Playing Cards (C)



#### Adding Playing Cards (C) Answers



# Adding Playing Cards (D)



### Adding Playing Cards (D) Answers



# Adding Playing Cards (E)



### Adding Playing Cards (E) Answers



# Adding Playing Cards (F)



### Adding Playing Cards (F) Answers



# Adding Playing Cards (G)



### Adding Playing Cards (G) Answers



# Adding Playing Cards (H)



### Adding Playing Cards (H) Answers



# Adding Playing Cards (I)



### Adding Playing Cards (I) Answers



# Adding Playing Cards (J)



# Adding Playing Cards (J) Answers