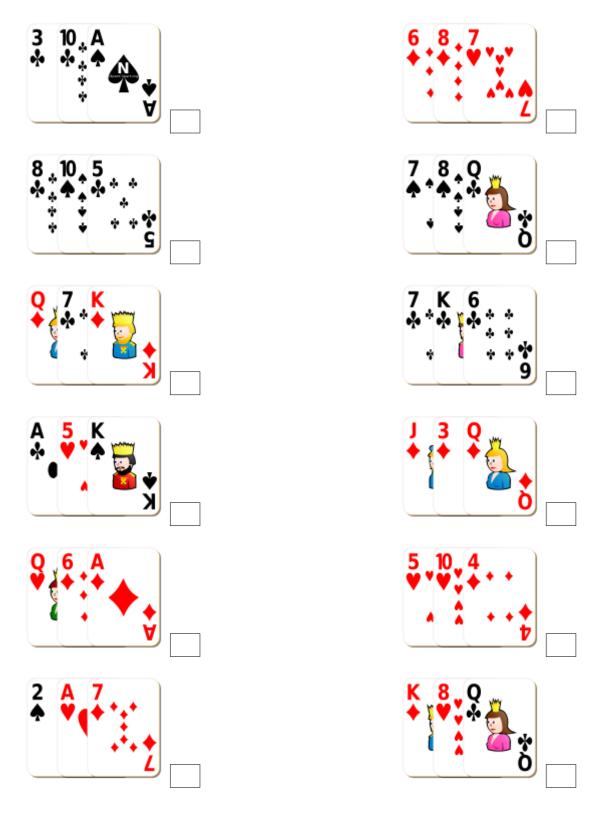

# Adding Playing Cards (A)



#### Adding Playing Cards (A) Answers



# Adding Playing Cards (B)



#### Adding Playing Cards (B) Answers



# Adding Playing Cards (C)



#### Adding Playing Cards (C) Answers



# Adding Playing Cards (D)



### Adding Playing Cards (D) Answers



# Adding Playing Cards (E)



### Adding Playing Cards (E) Answers



# Adding Playing Cards (F)



### Adding Playing Cards (F) Answers



# Adding Playing Cards (G)



### Adding Playing Cards (G) Answers



# Adding Playing Cards (H)



### Adding Playing Cards (H) Answers



# Adding Playing Cards (I)



### Adding Playing Cards (I) Answers



# Adding Playing Cards (J)



# Adding Playing Cards (J) Answers