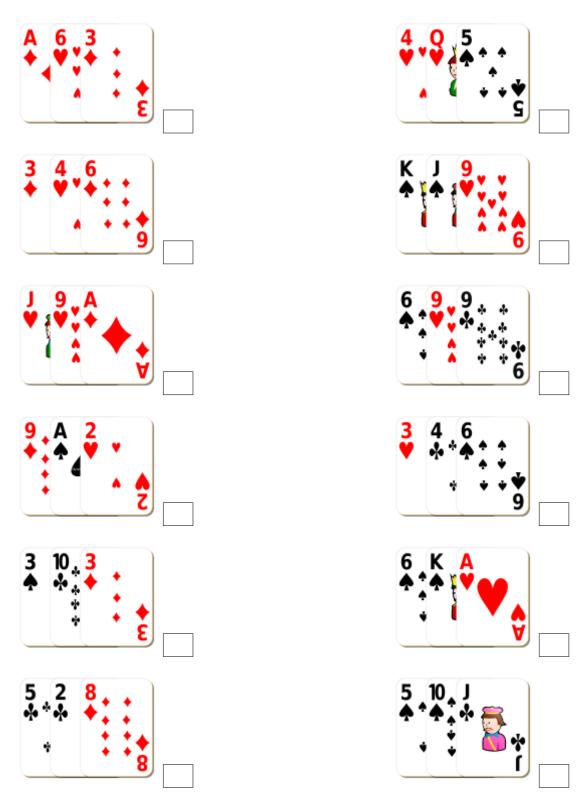

# Adding Playing Cards (A)



#### Adding Playing Cards (A) Answers



# Adding Playing Cards (B)



#### Adding Playing Cards (B) Answers



# Adding Playing Cards (C)



#### Adding Playing Cards (C) Answers



# Adding Playing Cards (D)



### Adding Playing Cards (D) Answers



# Adding Playing Cards (E)



### Adding Playing Cards (E) Answers



# Adding Playing Cards (F)



### Adding Playing Cards (F) Answers



# Adding Playing Cards (G)



### Adding Playing Cards (G) Answers



# Adding Playing Cards (H)



### Adding Playing Cards (H) Answers



# Adding Playing Cards (I)



### Adding Playing Cards (I) Answers



# Adding Playing Cards (J)



# Adding Playing Cards (J) Answers