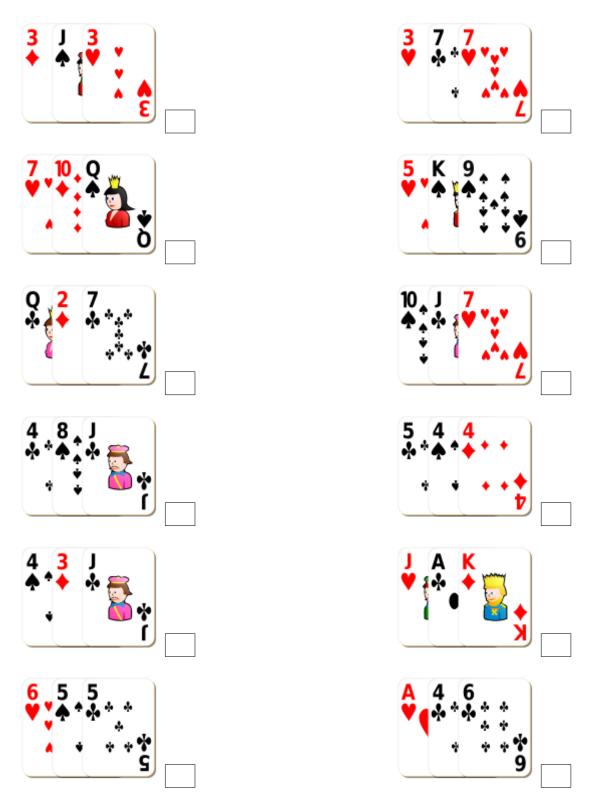

# Adding Playing Cards (A)



#### Adding Playing Cards (A) Answers



# Adding Playing Cards (B)



#### Adding Playing Cards (B) Answers



# Adding Playing Cards (C)



#### Adding Playing Cards (C) Answers



# Adding Playing Cards (D)



### Adding Playing Cards (D) Answers



# Adding Playing Cards (E)



### Adding Playing Cards (E) Answers



# Adding Playing Cards (F)



### Adding Playing Cards (F) Answers



# Adding Playing Cards (G)



### Adding Playing Cards (G) Answers



# Adding Playing Cards (H)



### Adding Playing Cards (H) Answers



# Adding Playing Cards (I)



### Adding Playing Cards (I) Answers



# Adding Playing Cards (J)



# Adding Playing Cards (J) Answers