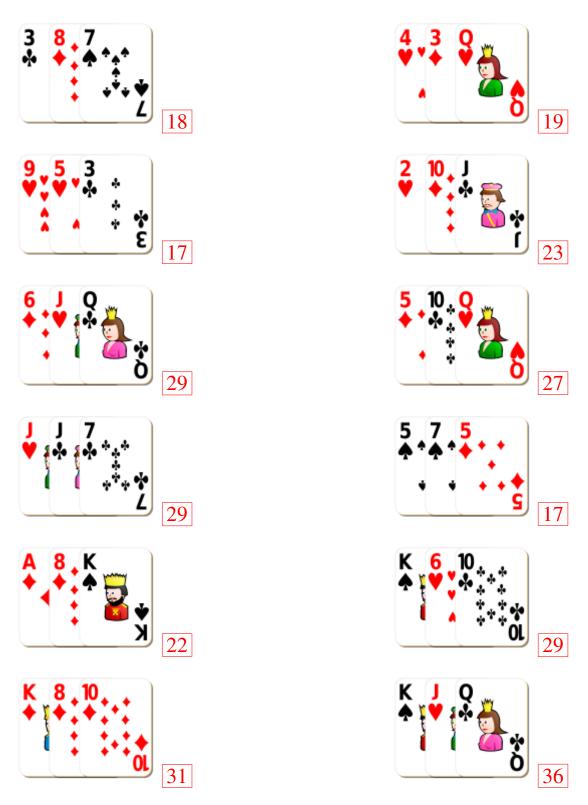

# Adding Playing Cards (A)



#### Adding Playing Cards (A) Answers



# Adding Playing Cards (B)



#### Adding Playing Cards (B) Answers



# Adding Playing Cards (C)



#### Adding Playing Cards (C) Answers



# Adding Playing Cards (D)



### Adding Playing Cards (D) Answers



# Adding Playing Cards (E)



### Adding Playing Cards (E) Answers



# Adding Playing Cards (F)



### Adding Playing Cards (F) Answers



# Adding Playing Cards (G)



### Adding Playing Cards (G) Answers



# Adding Playing Cards (H)



### Adding Playing Cards (H) Answers



# Adding Playing Cards (I)



### Adding Playing Cards (I) Answers



# Adding Playing Cards (J)



# Adding Playing Cards (J) Answers