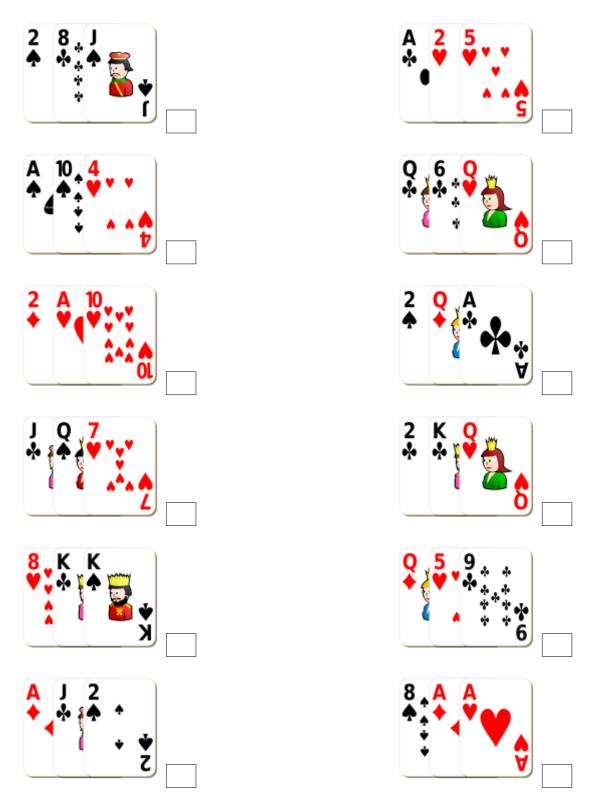

# Adding Playing Cards (A)



#### Adding Playing Cards (A) Answers



# Adding Playing Cards (B)



#### Adding Playing Cards (B) Answers



# Adding Playing Cards (C)



#### Adding Playing Cards (C) Answers



# Adding Playing Cards (D)



### Adding Playing Cards (D) Answers



# Adding Playing Cards (E)



### Adding Playing Cards (E) Answers



# Adding Playing Cards (F)



### Adding Playing Cards (F) Answers



# Adding Playing Cards (G)



### Adding Playing Cards (G) Answers



# Adding Playing Cards (H)



### Adding Playing Cards (H) Answers



# Adding Playing Cards (I)



### Adding Playing Cards (I) Answers



# Adding Playing Cards (J)



# Adding Playing Cards (J) Answers