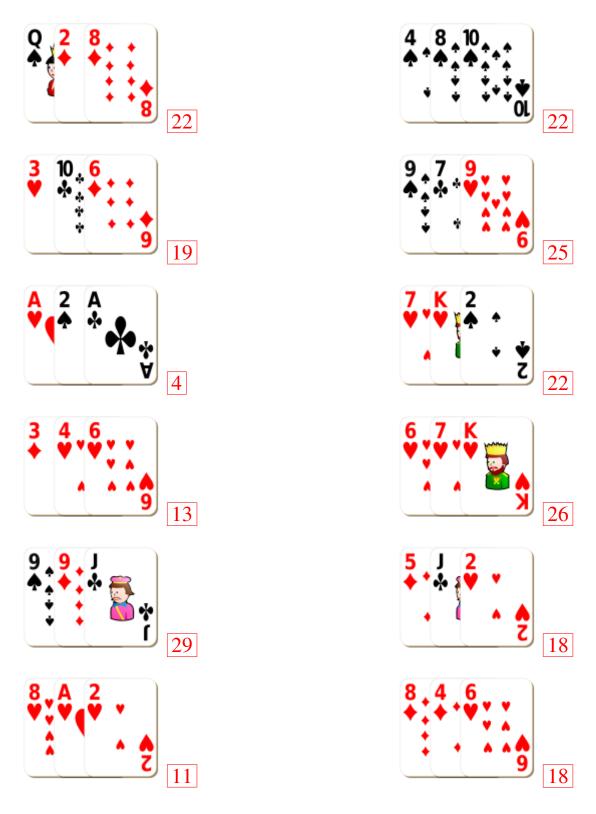

# Adding Playing Cards (A)



#### Adding Playing Cards (A) Answers



# Adding Playing Cards (B)



#### Adding Playing Cards (B) Answers



# Adding Playing Cards (C)



#### Adding Playing Cards (C) Answers



# Adding Playing Cards (D)



### Adding Playing Cards (D) Answers



# Adding Playing Cards (E)



### Adding Playing Cards (E) Answers



# Adding Playing Cards (F)



### Adding Playing Cards (F) Answers



# Adding Playing Cards (G)



### Adding Playing Cards (G) Answers



# Adding Playing Cards (H)



### Adding Playing Cards (H) Answers



# Adding Playing Cards (I)



### Adding Playing Cards (I) Answers



# Adding Playing Cards (J)



# Adding Playing Cards (J) Answers