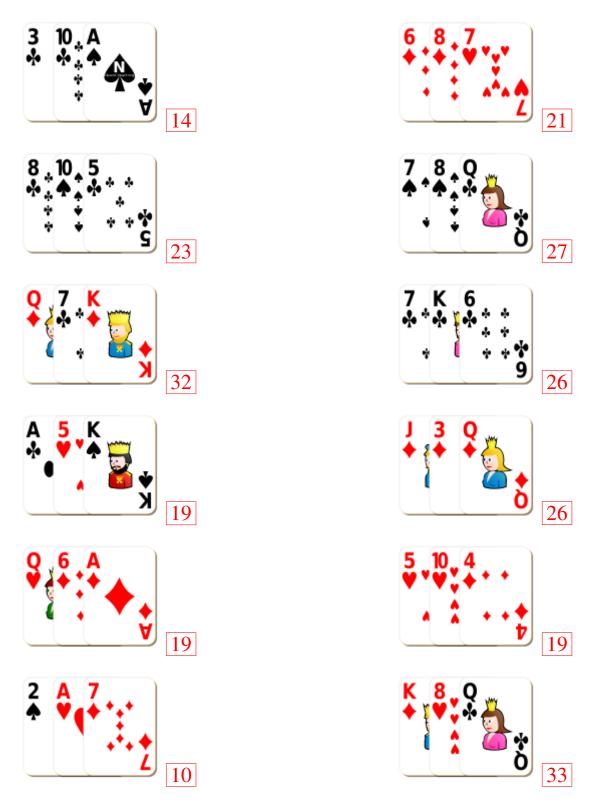

# Adding Playing Cards (A)



#### Adding Playing Cards (A) Answers



# Adding Playing Cards (B)



#### Adding Playing Cards (B) Answers



# Adding Playing Cards (C)



#### Adding Playing Cards (C) Answers



# Adding Playing Cards (D)



### Adding Playing Cards (D) Answers



# Adding Playing Cards (E)



### Adding Playing Cards (E) Answers



# Adding Playing Cards (F)



### Adding Playing Cards (F) Answers



# Adding Playing Cards (G)



### Adding Playing Cards (G) Answers



# Adding Playing Cards (H)



### Adding Playing Cards (H) Answers



# Adding Playing Cards (I)



### Adding Playing Cards (I) Answers



# Adding Playing Cards (J)



# Adding Playing Cards (J) Answers