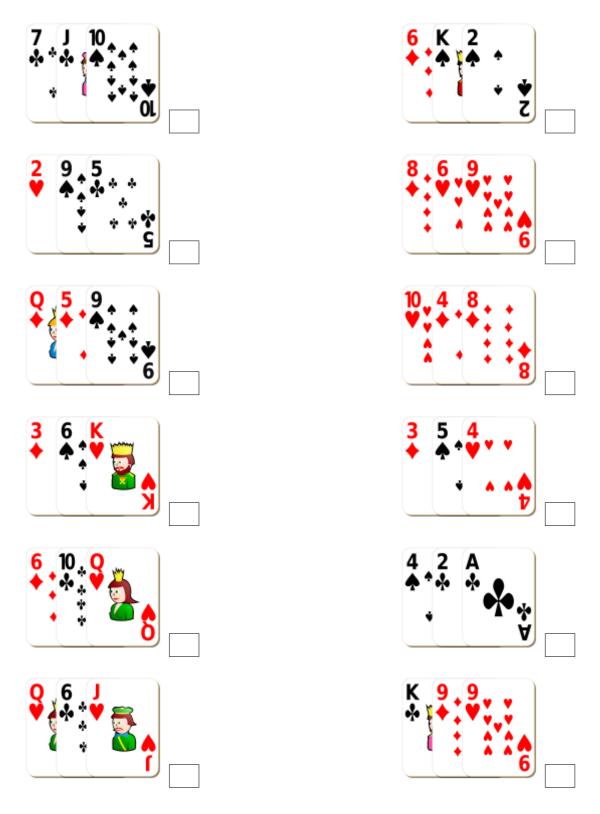

# Adding Playing Cards (A)



#### Adding Playing Cards (A) Answers



# Adding Playing Cards (B)



#### Adding Playing Cards (B) Answers



# Adding Playing Cards (C)



#### Adding Playing Cards (C) Answers



# Adding Playing Cards (D)



### Adding Playing Cards (D) Answers



# Adding Playing Cards (E)



### Adding Playing Cards (E) Answers



# Adding Playing Cards (F)



### Adding Playing Cards (F) Answers



# Adding Playing Cards (G)



### Adding Playing Cards (G) Answers



# Adding Playing Cards (H)



### Adding Playing Cards (H) Answers



# Adding Playing Cards (I)



### Adding Playing Cards (I) Answers



# Adding Playing Cards (J)



# Adding Playing Cards (J) Answers