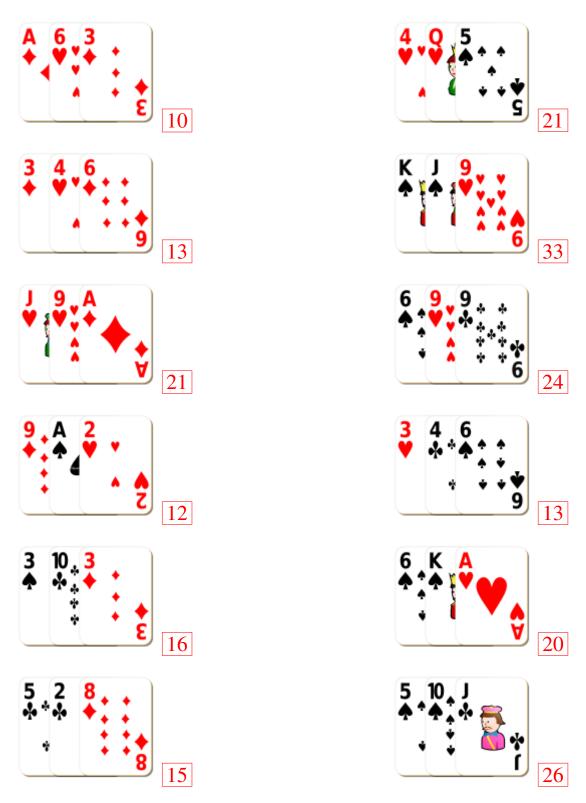

# Adding Playing Cards (A)



#### Adding Playing Cards (A) Answers



# Adding Playing Cards (B)



#### Adding Playing Cards (B) Answers



# Adding Playing Cards (C)



#### Adding Playing Cards (C) Answers



# Adding Playing Cards (D)



### Adding Playing Cards (D) Answers



# Adding Playing Cards (E)



### Adding Playing Cards (E) Answers



# Adding Playing Cards (F)



### Adding Playing Cards (F) Answers



# Adding Playing Cards (G)



### Adding Playing Cards (G) Answers



# Adding Playing Cards (H)



### Adding Playing Cards (H) Answers



# Adding Playing Cards (I)



### Adding Playing Cards (I) Answers



# Adding Playing Cards (J)



# Adding Playing Cards (J) Answers