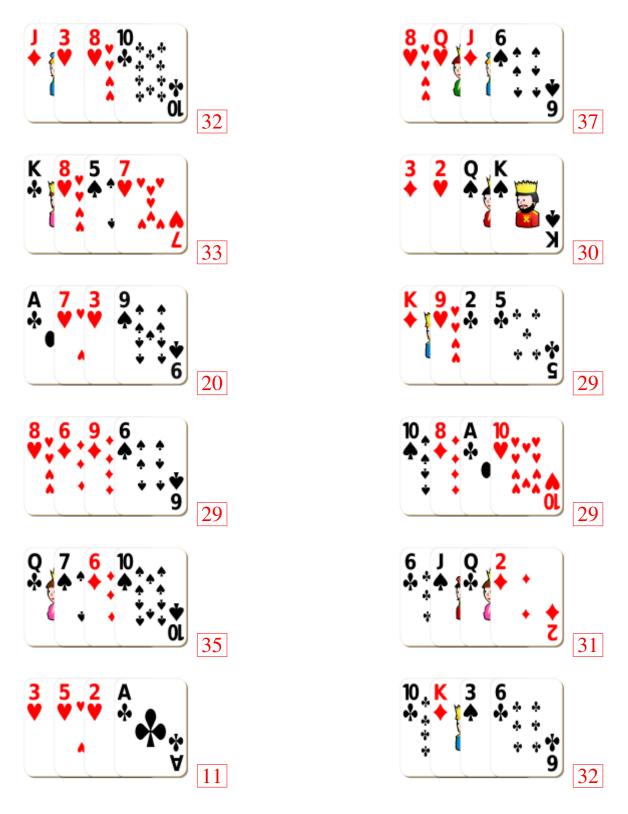

## Adding Playing Cards (A)



#### Adding Playing Cards (A) Answers



## Adding Playing Cards (B)



#### Adding Playing Cards (B) Answers



## Adding Playing Cards (C)



#### Adding Playing Cards (C) Answers



## Adding Playing Cards (D)



#### Adding Playing Cards (D) Answers



# Adding Playing Cards (E)



#### Adding Playing Cards (E) Answers



## Adding Playing Cards (F)



#### Adding Playing Cards (F) Answers



## Adding Playing Cards (G)



#### Adding Playing Cards (G) Answers



## Adding Playing Cards (H)



#### Adding Playing Cards (H) Answers



## Adding Playing Cards (I)



#### Adding Playing Cards (I) Answers



# Adding Playing Cards (J)



## Adding Playing Cards (J) Answers