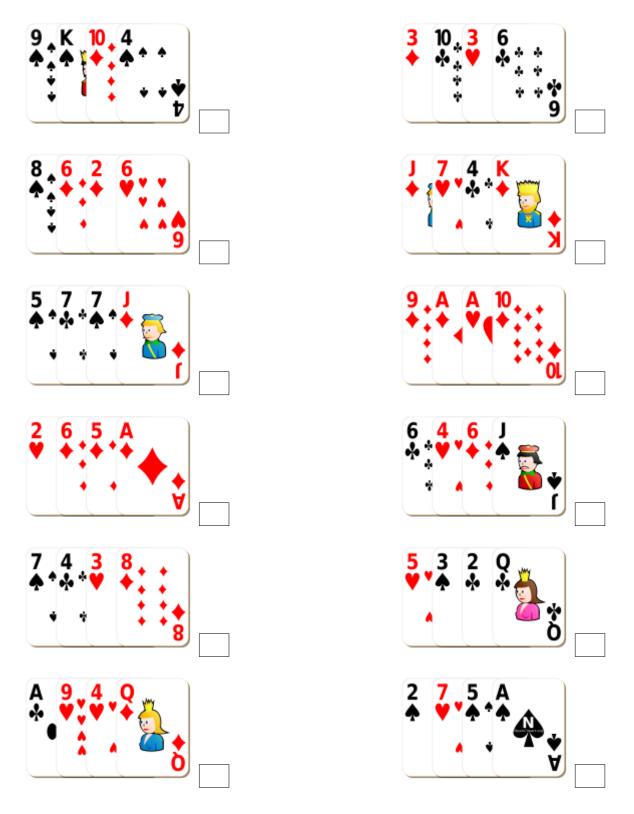

## Adding Playing Cards (A)



#### Adding Playing Cards (A) Answers



## Adding Playing Cards (B)



#### Adding Playing Cards (B) Answers



## Adding Playing Cards (C)



#### Adding Playing Cards (C) Answers



## Adding Playing Cards (D)



#### Adding Playing Cards (D) Answers



# Adding Playing Cards (E)



#### Adding Playing Cards (E) Answers



## Adding Playing Cards (F)



#### Adding Playing Cards (F) Answers



## Adding Playing Cards (G)



#### Adding Playing Cards (G) Answers



## Adding Playing Cards (H)



#### Adding Playing Cards (H) Answers



## Adding Playing Cards (I)



#### Adding Playing Cards (I) Answers



# Adding Playing Cards (J)



## Adding Playing Cards (J) Answers