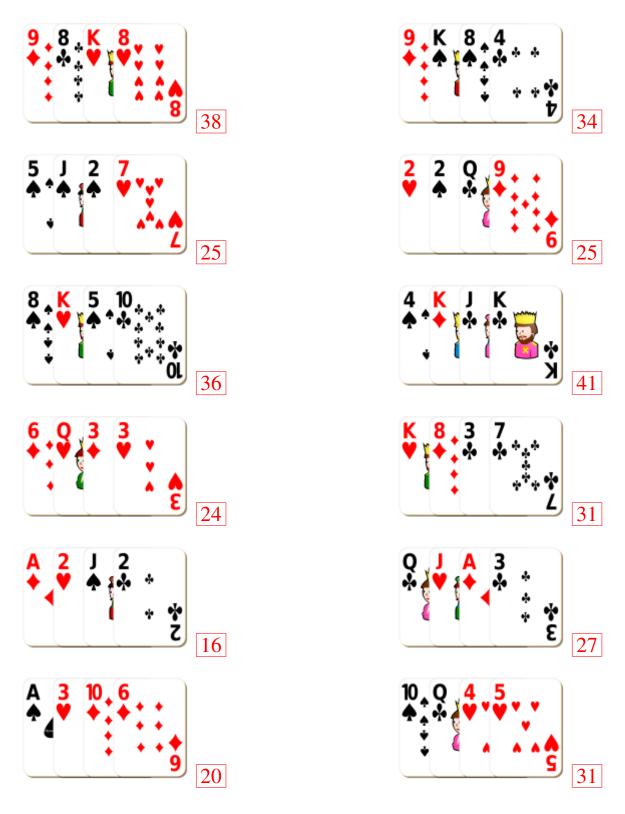

## Adding Playing Cards (A)



#### Adding Playing Cards (A) Answers



## Adding Playing Cards (B)



#### Adding Playing Cards (B) Answers



## Adding Playing Cards (C)



#### Adding Playing Cards (C) Answers



## Adding Playing Cards (D)



#### Adding Playing Cards (D) Answers



# Adding Playing Cards (E)



#### Adding Playing Cards (E) Answers



## Adding Playing Cards (F)



#### Adding Playing Cards (F) Answers



## Adding Playing Cards (G)



#### Adding Playing Cards (G) Answers



## Adding Playing Cards (H)



#### Adding Playing Cards (H) Answers



## Adding Playing Cards (I)



#### Adding Playing Cards (I) Answers



# Adding Playing Cards (J)



## Adding Playing Cards (J) Answers