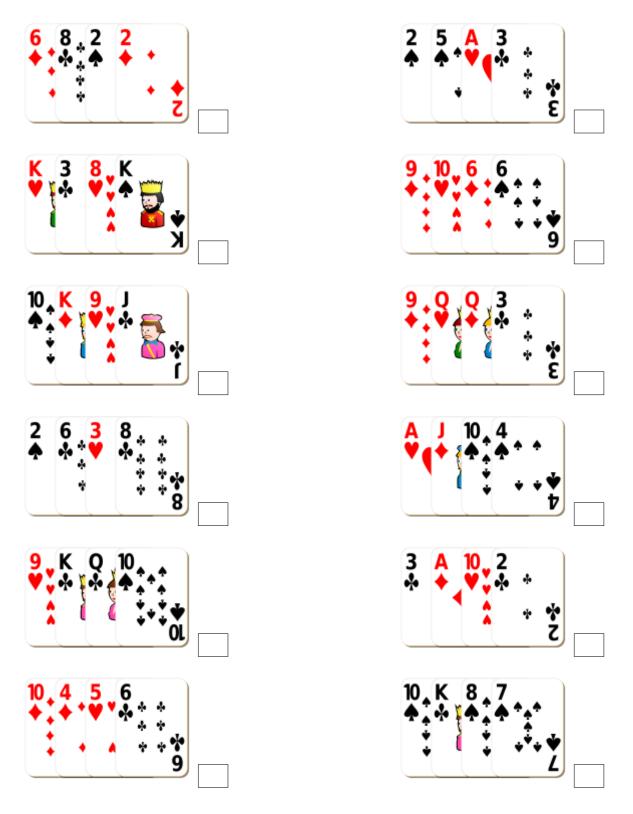

## Adding Playing Cards (A)



#### Adding Playing Cards (A) Answers



## Adding Playing Cards (B)



#### Adding Playing Cards (B) Answers



## Adding Playing Cards (C)



#### Adding Playing Cards (C) Answers



## Adding Playing Cards (D)



#### Adding Playing Cards (D) Answers



# Adding Playing Cards (E)



#### Adding Playing Cards (E) Answers



## Adding Playing Cards (F)



#### Adding Playing Cards (F) Answers



## Adding Playing Cards (G)



#### Adding Playing Cards (G) Answers



## Adding Playing Cards (H)



#### Adding Playing Cards (H) Answers



## Adding Playing Cards (I)



#### Adding Playing Cards (I) Answers



# Adding Playing Cards (J)



## Adding Playing Cards (J) Answers