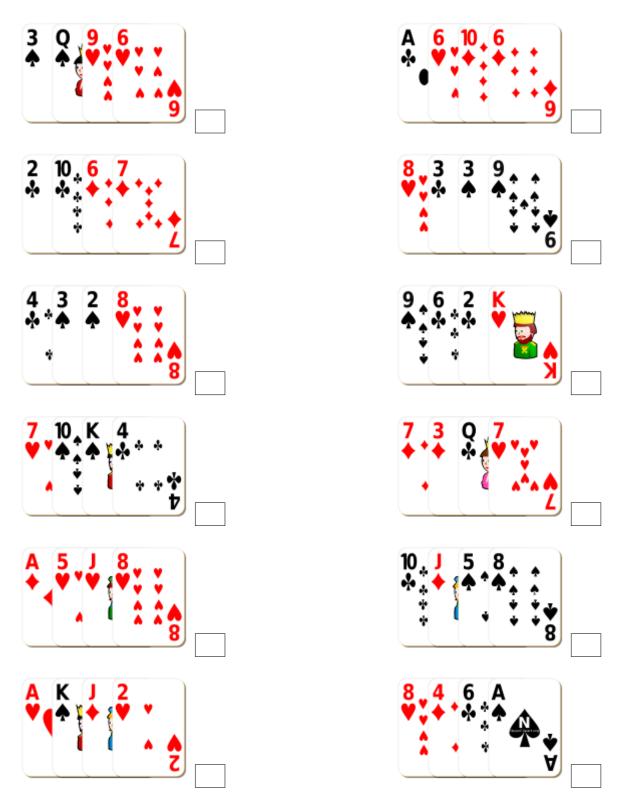

## Adding Playing Cards (A)



#### Adding Playing Cards (A) Answers



## Adding Playing Cards (B)



#### Adding Playing Cards (B) Answers



## Adding Playing Cards (C)



#### Adding Playing Cards (C) Answers



## Adding Playing Cards (D)



#### Adding Playing Cards (D) Answers



# Adding Playing Cards (E)



#### Adding Playing Cards (E) Answers



## Adding Playing Cards (F)



#### Adding Playing Cards (F) Answers



## Adding Playing Cards (G)



#### Adding Playing Cards (G) Answers



## Adding Playing Cards (H)



#### Adding Playing Cards (H) Answers



## Adding Playing Cards (I)



#### Adding Playing Cards (I) Answers



# Adding Playing Cards (J)



## Adding Playing Cards (J) Answers