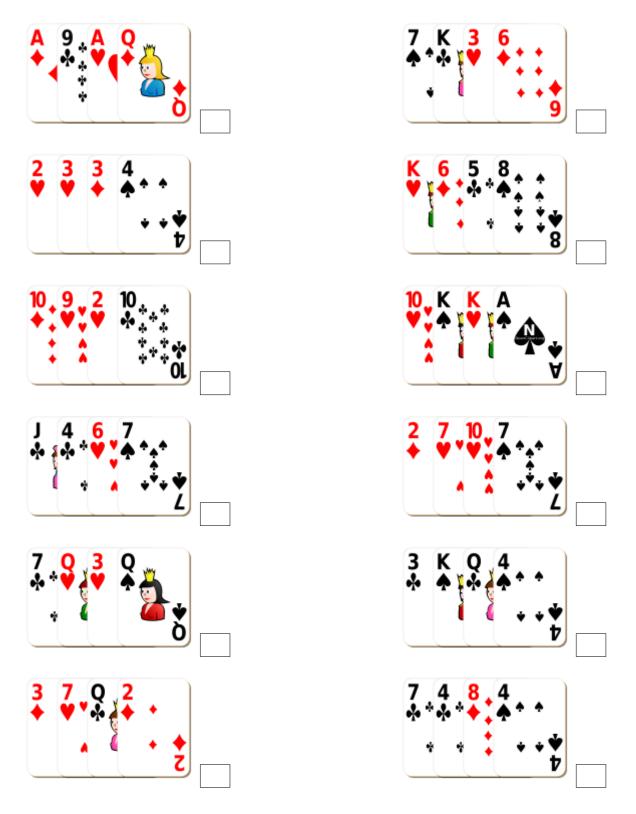

## Adding Playing Cards (A)



#### Adding Playing Cards (A) Answers



## Adding Playing Cards (B)



#### Adding Playing Cards (B) Answers



## Adding Playing Cards (C)



#### Adding Playing Cards (C) Answers



## Adding Playing Cards (D)



#### Adding Playing Cards (D) Answers



# Adding Playing Cards (E)



#### Adding Playing Cards (E) Answers



## Adding Playing Cards (F)



#### Adding Playing Cards (F) Answers



## Adding Playing Cards (G)



#### Adding Playing Cards (G) Answers



## Adding Playing Cards (H)



#### Adding Playing Cards (H) Answers



## Adding Playing Cards (I)



#### Adding Playing Cards (I) Answers



# Adding Playing Cards (J)



## Adding Playing Cards (J) Answers