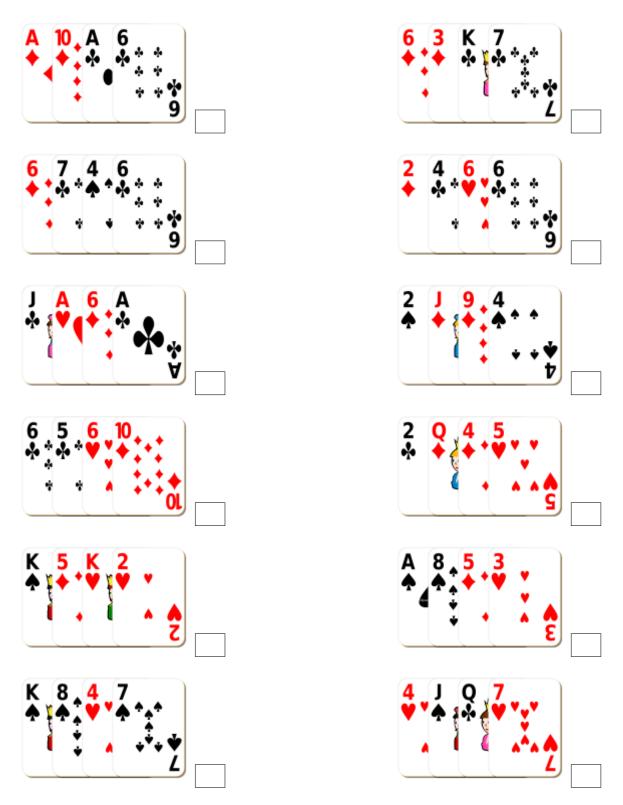

## Adding Playing Cards (A)



#### Adding Playing Cards (A) Answers



## Adding Playing Cards (B)



#### Adding Playing Cards (B) Answers



## Adding Playing Cards (C)



#### Adding Playing Cards (C) Answers



## Adding Playing Cards (D)



#### Adding Playing Cards (D) Answers



# Adding Playing Cards (E)



#### Adding Playing Cards (E) Answers



## Adding Playing Cards (F)



#### Adding Playing Cards (F) Answers



## Adding Playing Cards (G)



#### Adding Playing Cards (G) Answers



## Adding Playing Cards (H)



#### Adding Playing Cards (H) Answers



## Adding Playing Cards (I)



#### Adding Playing Cards (I) Answers



# Adding Playing Cards (J)



## Adding Playing Cards (J) Answers