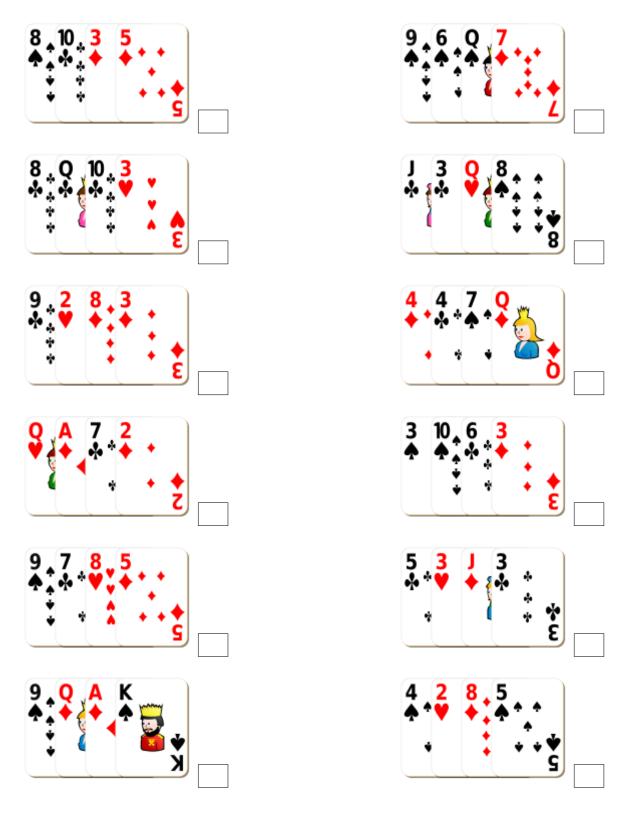

## Adding Playing Cards (A)



#### Adding Playing Cards (A) Answers



## Adding Playing Cards (B)



#### Adding Playing Cards (B) Answers



## Adding Playing Cards (C)



#### Adding Playing Cards (C) Answers



## Adding Playing Cards (D)



#### Adding Playing Cards (D) Answers



# Adding Playing Cards (E)



#### Adding Playing Cards (E) Answers



## Adding Playing Cards (F)



#### Adding Playing Cards (F) Answers



## Adding Playing Cards (G)



#### Adding Playing Cards (G) Answers



## Adding Playing Cards (H)



#### Adding Playing Cards (H) Answers



## Adding Playing Cards (I)



#### Adding Playing Cards (I) Answers



# Adding Playing Cards (J)



## Adding Playing Cards (J) Answers