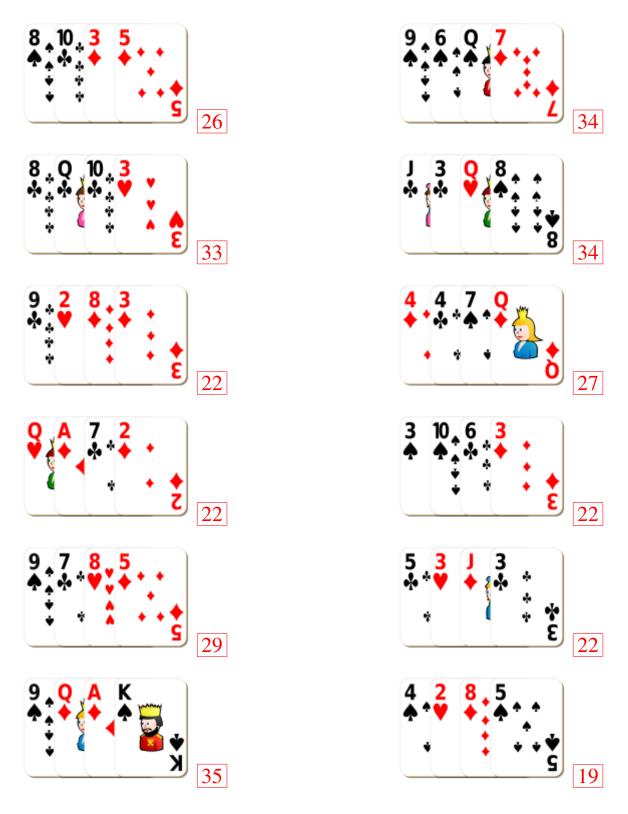

## Adding Playing Cards (A)



#### Adding Playing Cards (A) Answers



## Adding Playing Cards (B)



#### Adding Playing Cards (B) Answers



## Adding Playing Cards (C)



#### Adding Playing Cards (C) Answers



## Adding Playing Cards (D)



#### Adding Playing Cards (D) Answers



# Adding Playing Cards (E)



#### Adding Playing Cards (E) Answers



## Adding Playing Cards (F)



#### Adding Playing Cards (F) Answers



## Adding Playing Cards (G)



#### Adding Playing Cards (G) Answers



## Adding Playing Cards (H)



#### Adding Playing Cards (H) Answers



## Adding Playing Cards (I)



#### Adding Playing Cards (I) Answers



# Adding Playing Cards (J)



## Adding Playing Cards (J) Answers