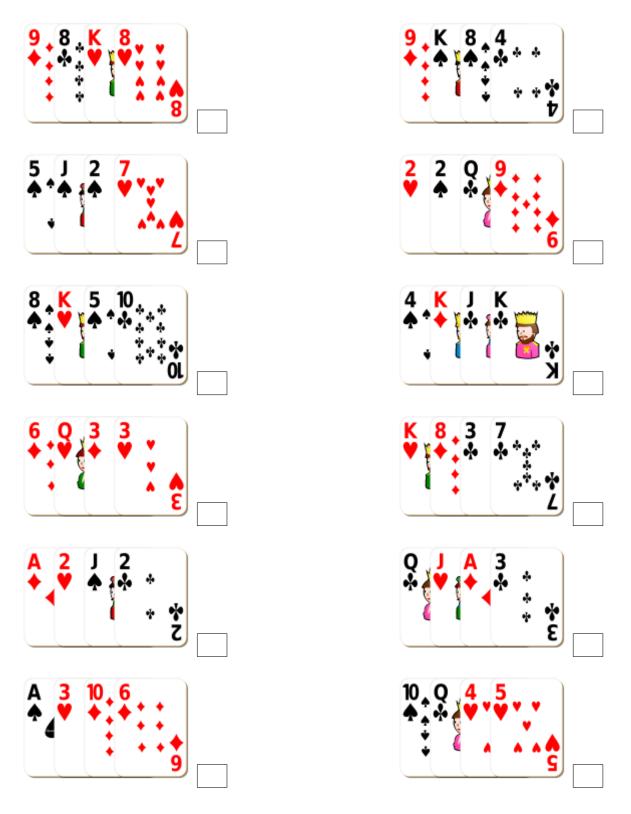

## Adding Playing Cards (A)



#### Adding Playing Cards (A) Answers



## Adding Playing Cards (B)



#### Adding Playing Cards (B) Answers



## Adding Playing Cards (C)



#### Adding Playing Cards (C) Answers



## Adding Playing Cards (D)



#### Adding Playing Cards (D) Answers



# Adding Playing Cards (E)



#### Adding Playing Cards (E) Answers



## Adding Playing Cards (F)



#### Adding Playing Cards (F) Answers



## Adding Playing Cards (G)



#### Adding Playing Cards (G) Answers



## Adding Playing Cards (H)



#### Adding Playing Cards (H) Answers



## Adding Playing Cards (I)



#### Adding Playing Cards (I) Answers



# Adding Playing Cards (J)



## Adding Playing Cards (J) Answers