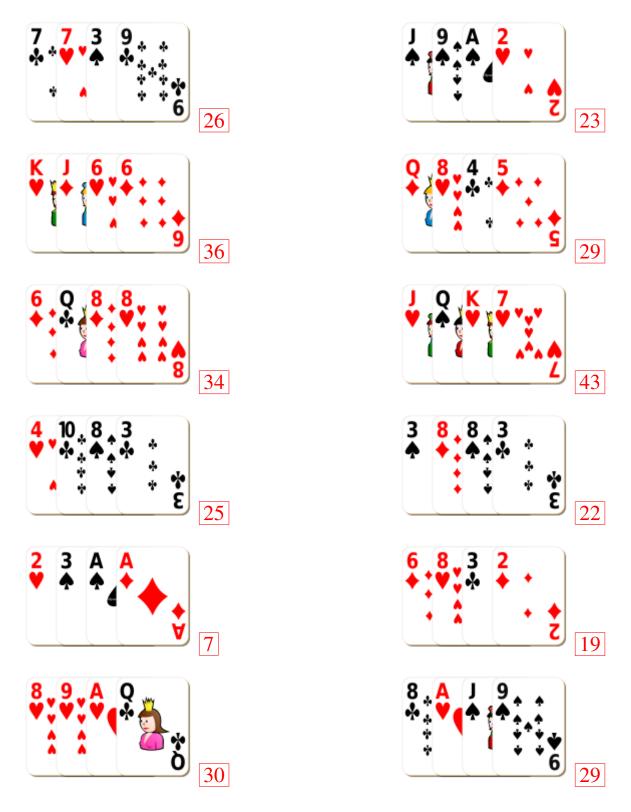

## Adding Playing Cards (A)



#### Adding Playing Cards (A) Answers



## Adding Playing Cards (B)



#### Adding Playing Cards (B) Answers



## Adding Playing Cards (C)



#### Adding Playing Cards (C) Answers



## Adding Playing Cards (D)



#### Adding Playing Cards (D) Answers



# Adding Playing Cards (E)



#### Adding Playing Cards (E) Answers



## Adding Playing Cards (F)



#### Adding Playing Cards (F) Answers



## Adding Playing Cards (G)



#### Adding Playing Cards (G) Answers



## Adding Playing Cards (H)



#### Adding Playing Cards (H) Answers



## Adding Playing Cards (I)



#### Adding Playing Cards (I) Answers



# Adding Playing Cards (J)



## Adding Playing Cards (J) Answers