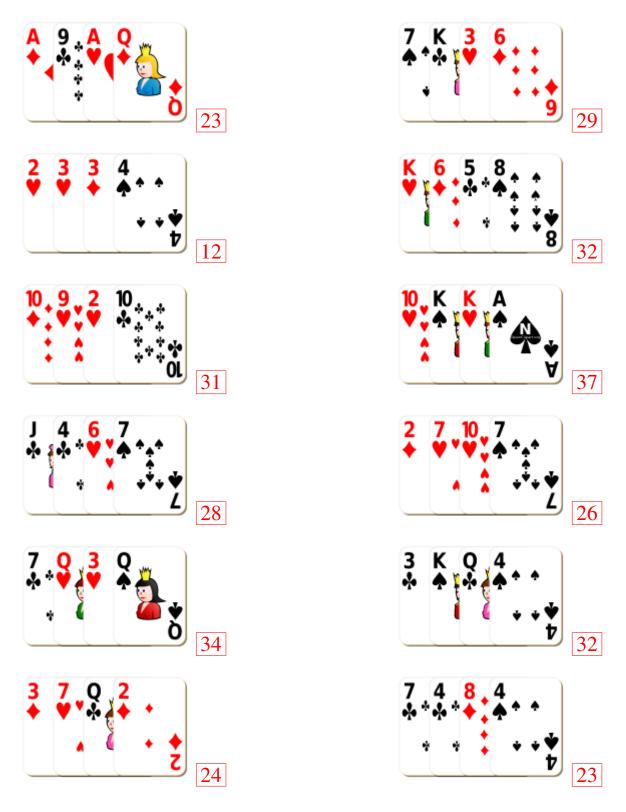

## Adding Playing Cards (A)



#### Adding Playing Cards (A) Answers



## Adding Playing Cards (B)



#### Adding Playing Cards (B) Answers



## Adding Playing Cards (C)



#### Adding Playing Cards (C) Answers



## Adding Playing Cards (D)



#### Adding Playing Cards (D) Answers



# Adding Playing Cards (E)



#### Adding Playing Cards (E) Answers



## Adding Playing Cards (F)



#### Adding Playing Cards (F) Answers



## Adding Playing Cards (G)



#### Adding Playing Cards (G) Answers



## Adding Playing Cards (H)



#### Adding Playing Cards (H) Answers



## Adding Playing Cards (I)



#### Adding Playing Cards (I) Answers



# Adding Playing Cards (J)



## Adding Playing Cards (J) Answers