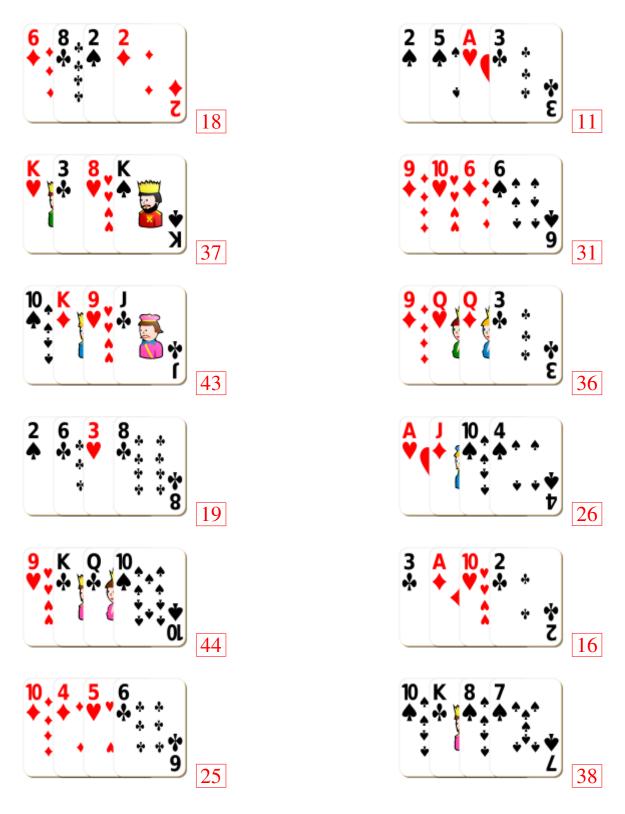

## Adding Playing Cards (A)



#### Adding Playing Cards (A) Answers



## Adding Playing Cards (B)



#### Adding Playing Cards (B) Answers



## Adding Playing Cards (C)



#### Adding Playing Cards (C) Answers



## Adding Playing Cards (D)



#### Adding Playing Cards (D) Answers



# Adding Playing Cards (E)



#### Adding Playing Cards (E) Answers



## Adding Playing Cards (F)



#### Adding Playing Cards (F) Answers



## Adding Playing Cards (G)



#### Adding Playing Cards (G) Answers



## Adding Playing Cards (H)



#### Adding Playing Cards (H) Answers



## Adding Playing Cards (I)



#### Adding Playing Cards (I) Answers



# Adding Playing Cards (J)



## Adding Playing Cards (J) Answers