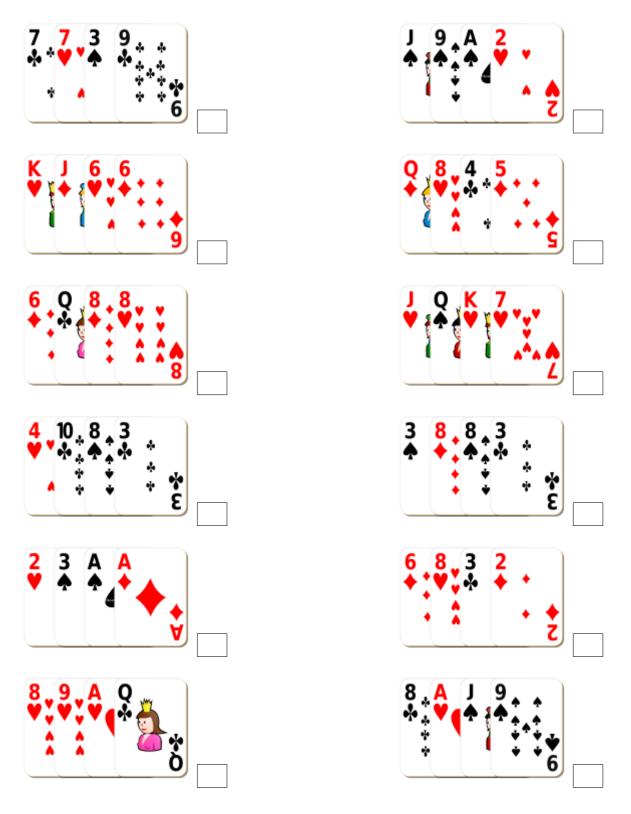

## Adding Playing Cards (A)



#### Adding Playing Cards (A) Answers



## Adding Playing Cards (B)



#### Adding Playing Cards (B) Answers



## Adding Playing Cards (C)



#### Adding Playing Cards (C) Answers



## Adding Playing Cards (D)



#### Adding Playing Cards (D) Answers



# Adding Playing Cards (E)



#### Adding Playing Cards (E) Answers



## Adding Playing Cards (F)



#### Adding Playing Cards (F) Answers



## Adding Playing Cards (G)



#### Adding Playing Cards (G) Answers



## Adding Playing Cards (H)



#### Adding Playing Cards (H) Answers



## Adding Playing Cards (I)



#### Adding Playing Cards (I) Answers



# Adding Playing Cards (J)



## Adding Playing Cards (J) Answers