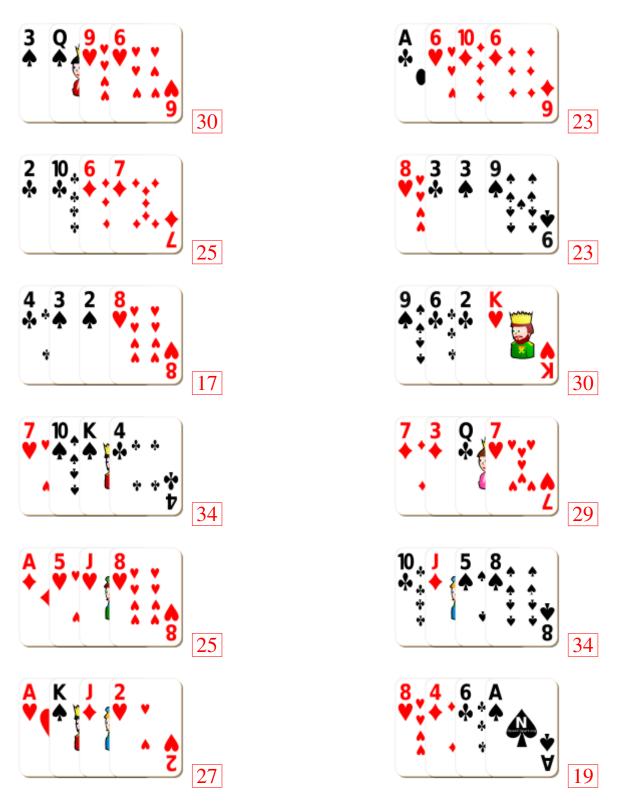

## Adding Playing Cards (A)



#### Adding Playing Cards (A) Answers



## Adding Playing Cards (B)



#### Adding Playing Cards (B) Answers



## Adding Playing Cards (C)



#### Adding Playing Cards (C) Answers



## Adding Playing Cards (D)



#### Adding Playing Cards (D) Answers



# Adding Playing Cards (E)



#### Adding Playing Cards (E) Answers



## Adding Playing Cards (F)



#### Adding Playing Cards (F) Answers



## Adding Playing Cards (G)



#### Adding Playing Cards (G) Answers



## Adding Playing Cards (H)



#### Adding Playing Cards (H) Answers



## Adding Playing Cards (I)



#### Adding Playing Cards (I) Answers



# Adding Playing Cards (J)



## Adding Playing Cards (J) Answers