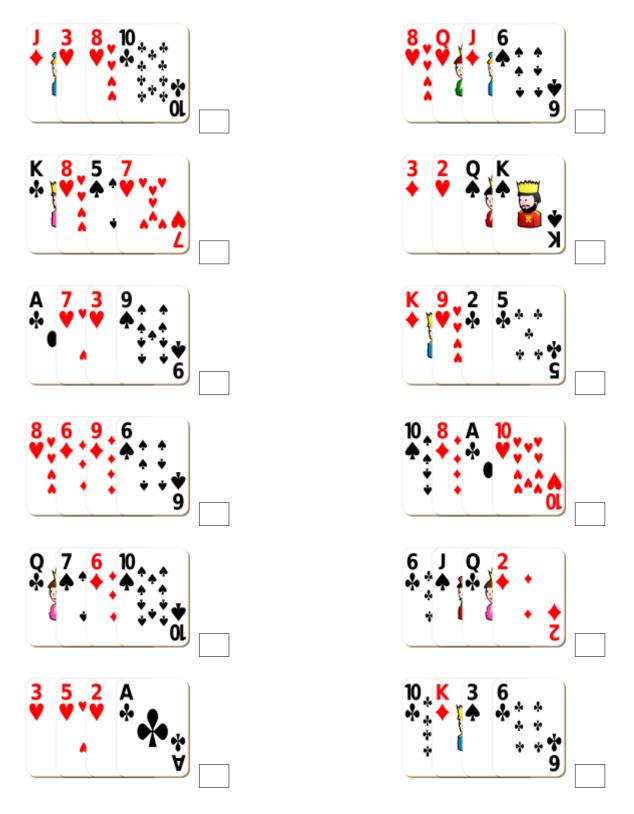

## Adding Playing Cards (A)



#### Adding Playing Cards (A) Answers



## Adding Playing Cards (B)



#### Adding Playing Cards (B) Answers



## Adding Playing Cards (C)



#### Adding Playing Cards (C) Answers



## Adding Playing Cards (D)



#### Adding Playing Cards (D) Answers



# Adding Playing Cards (E)



#### Adding Playing Cards (E) Answers



## Adding Playing Cards (F)



#### Adding Playing Cards (F) Answers



## Adding Playing Cards (G)



#### Adding Playing Cards (G) Answers



## Adding Playing Cards (H)



#### Adding Playing Cards (H) Answers



## Adding Playing Cards (I)



#### Adding Playing Cards (I) Answers



# Adding Playing Cards (J)



## Adding Playing Cards (J) Answers