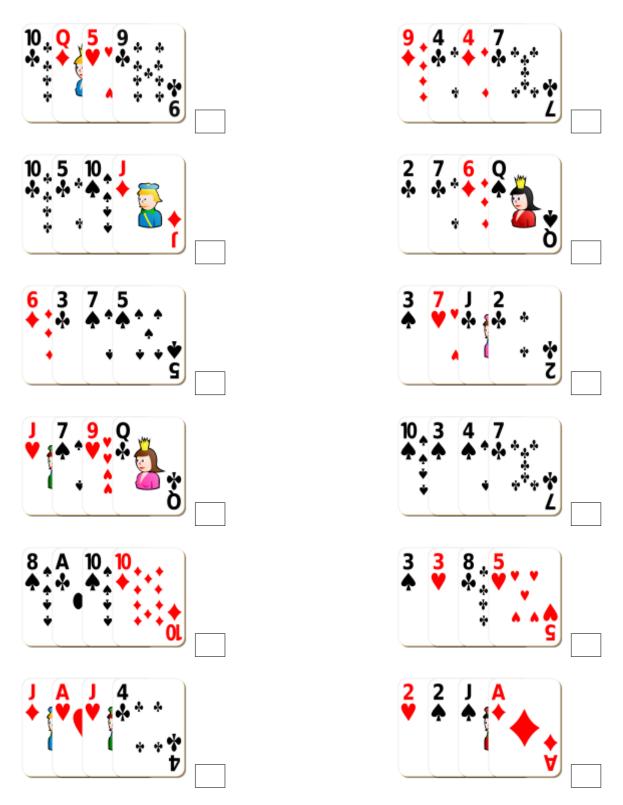

## Adding Playing Cards (A)



#### Adding Playing Cards (A) Answers



## Adding Playing Cards (B)



#### Adding Playing Cards (B) Answers



## Adding Playing Cards (C)



#### Adding Playing Cards (C) Answers



## Adding Playing Cards (D)



#### Adding Playing Cards (D) Answers



# Adding Playing Cards (E)



#### Adding Playing Cards (E) Answers



## Adding Playing Cards (F)



#### Adding Playing Cards (F) Answers



## Adding Playing Cards (G)



#### Adding Playing Cards (G) Answers



## Adding Playing Cards (H)



#### Adding Playing Cards (H) Answers



## Adding Playing Cards (I)



#### Adding Playing Cards (I) Answers



# Adding Playing Cards (J)



## Adding Playing Cards (J) Answers