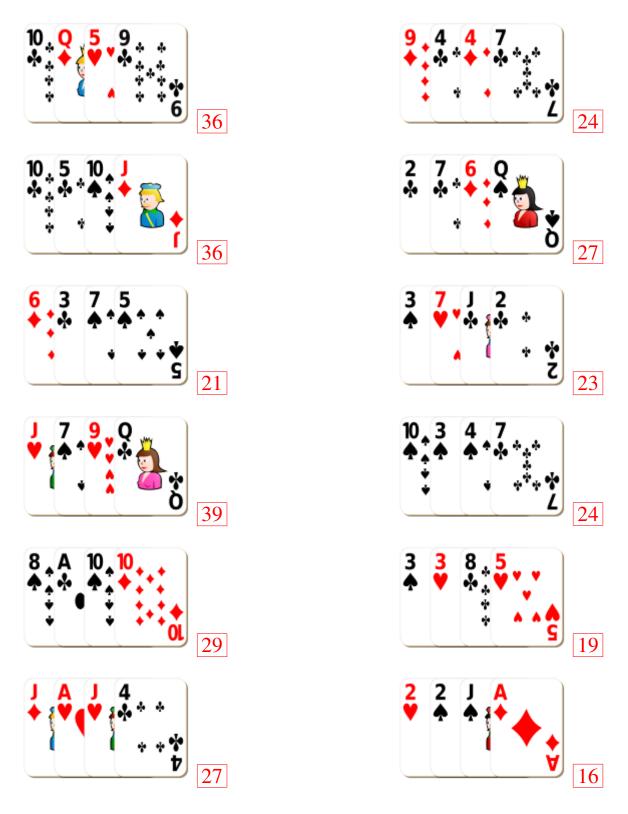

## Adding Playing Cards (A)



#### Adding Playing Cards (A) Answers



## Adding Playing Cards (B)



#### Adding Playing Cards (B) Answers



## Adding Playing Cards (C)



#### Adding Playing Cards (C) Answers



## Adding Playing Cards (D)



#### Adding Playing Cards (D) Answers



# Adding Playing Cards (E)



#### Adding Playing Cards (E) Answers



## Adding Playing Cards (F)



#### Adding Playing Cards (F) Answers



## Adding Playing Cards (G)



#### Adding Playing Cards (G) Answers



## Adding Playing Cards (H)



#### Adding Playing Cards (H) Answers



## Adding Playing Cards (I)



#### Adding Playing Cards (I) Answers



# Adding Playing Cards (J)



## Adding Playing Cards (J) Answers