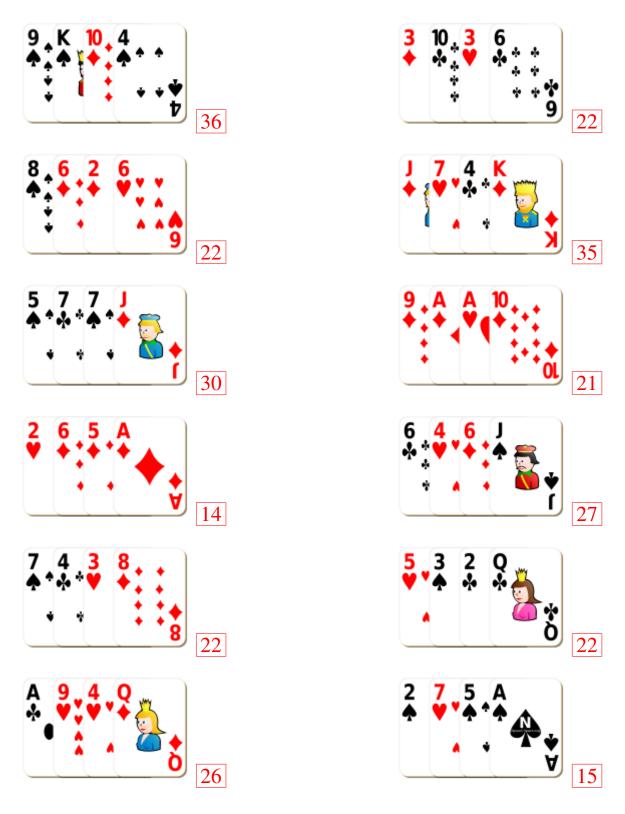

## Adding Playing Cards (A)



#### Adding Playing Cards (A) Answers



## Adding Playing Cards (B)



#### Adding Playing Cards (B) Answers



## Adding Playing Cards (C)



#### Adding Playing Cards (C) Answers



## Adding Playing Cards (D)



#### Adding Playing Cards (D) Answers



# Adding Playing Cards (E)



#### Adding Playing Cards (E) Answers



## Adding Playing Cards (F)



#### Adding Playing Cards (F) Answers



## Adding Playing Cards (G)



#### Adding Playing Cards (G) Answers



## Adding Playing Cards (H)



#### Adding Playing Cards (H) Answers



## Adding Playing Cards (I)



#### Adding Playing Cards (I) Answers



# Adding Playing Cards (J)



## Adding Playing Cards (J) Answers