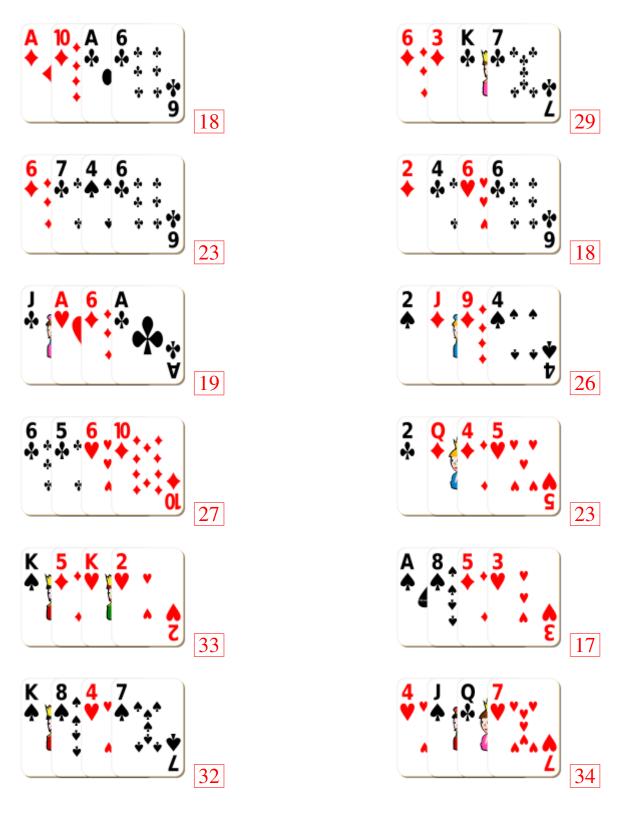

## Adding Playing Cards (A)



#### Adding Playing Cards (A) Answers



## Adding Playing Cards (B)



#### Adding Playing Cards (B) Answers



## Adding Playing Cards (C)



#### Adding Playing Cards (C) Answers



## Adding Playing Cards (D)



#### Adding Playing Cards (D) Answers



# Adding Playing Cards (E)



#### Adding Playing Cards (E) Answers



## Adding Playing Cards (F)



#### Adding Playing Cards (F) Answers



## Adding Playing Cards (G)



#### Adding Playing Cards (G) Answers



## Adding Playing Cards (H)



#### Adding Playing Cards (H) Answers



## Adding Playing Cards (I)



#### Adding Playing Cards (I) Answers



# Adding Playing Cards (J)



## Adding Playing Cards (J) Answers