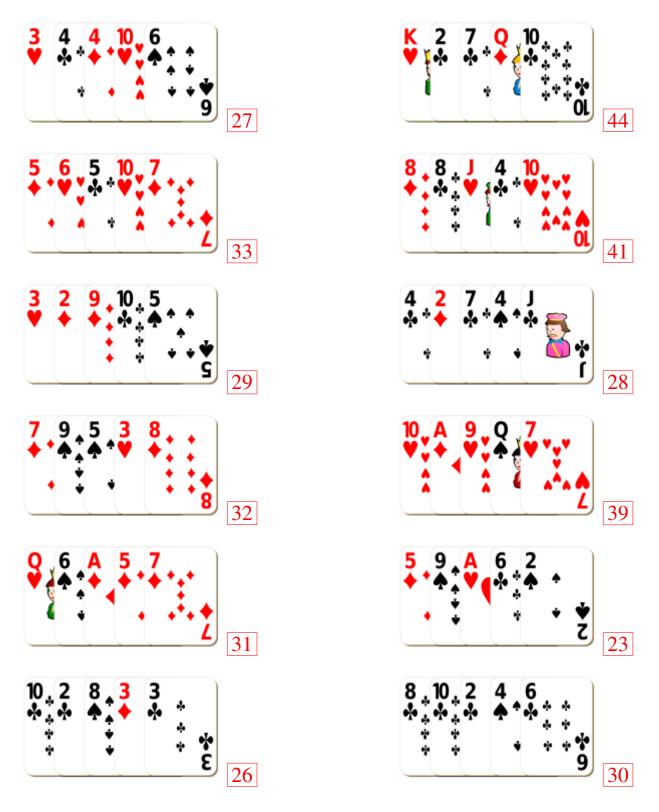

# Adding Playing Cards (A)



## Adding Playing Cards (A) Answers



# Adding Playing Cards (B)



### Adding Playing Cards (B) Answers



# Adding Playing Cards (C)



## Adding Playing Cards (C) Answers



# Adding Playing Cards (D)



### Adding Playing Cards (D) Answers



# Adding Playing Cards (E)



### Adding Playing Cards (E) Answers



# Adding Playing Cards (F)



# Adding Playing Cards (F) Answers



# Adding Playing Cards (G)



### Adding Playing Cards (G) Answers



# Adding Playing Cards (H)



### Adding Playing Cards (H) Answers



# Adding Playing Cards (I)



## Adding Playing Cards (I) Answers



# Adding Playing Cards (J)



## Adding Playing Cards (J) Answers