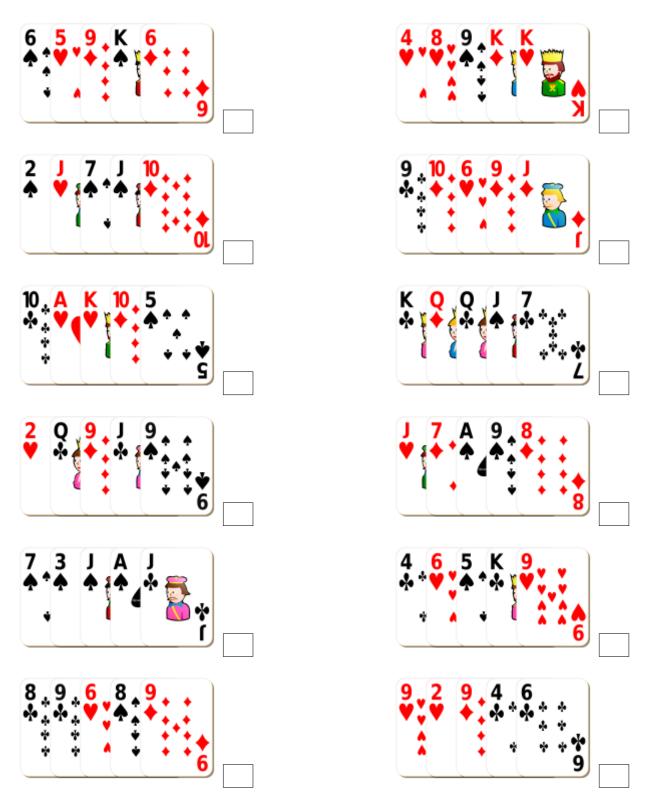

# Adding Playing Cards (C)

## Adding Playing Cards (C) Answers

# Adding Playing Cards (D)