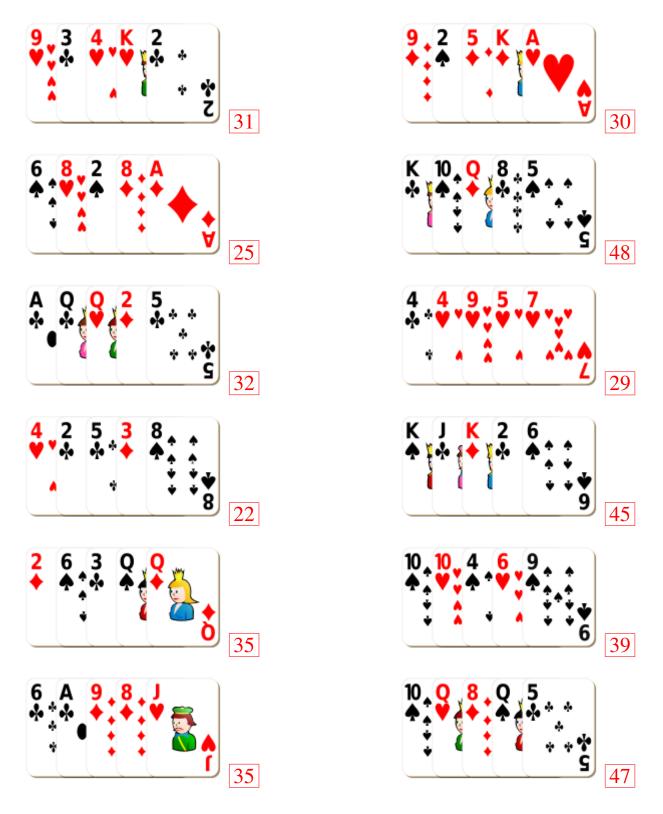

# Adding Playing Cards (A)



## Adding Playing Cards (A) Answers



# Adding Playing Cards (B)



### Adding Playing Cards (B) Answers



# Adding Playing Cards (C)



## Adding Playing Cards (C) Answers



# Adding Playing Cards (D)



### Adding Playing Cards (D) Answers



# Adding Playing Cards (E)



### Adding Playing Cards (E) Answers



# Adding Playing Cards (F)



# Adding Playing Cards (F) Answers



# Adding Playing Cards (G)



### Adding Playing Cards (G) Answers



# Adding Playing Cards (H)



### Adding Playing Cards (H) Answers



# Adding Playing Cards (I)



## Adding Playing Cards (I) Answers



# Adding Playing Cards (J)



## Adding Playing Cards (J) Answers