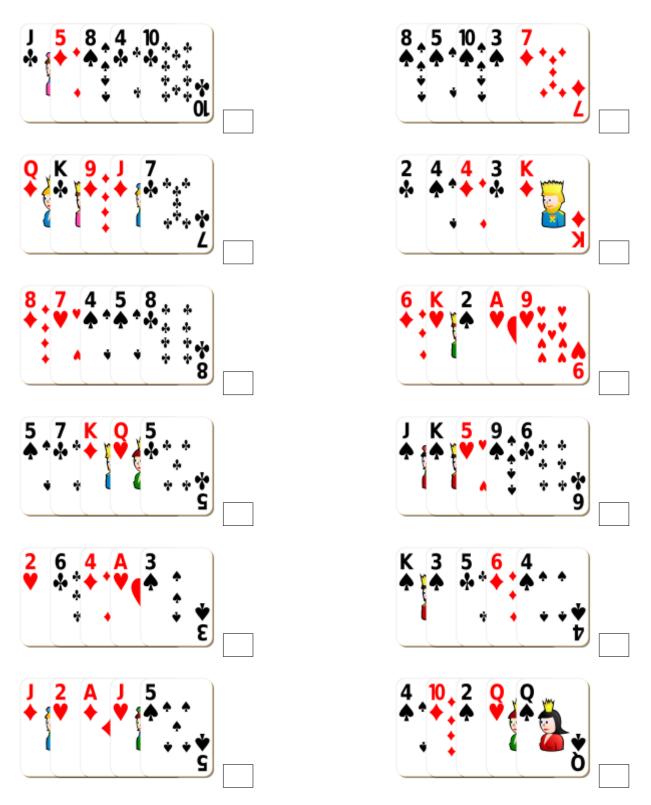

# Adding Playing Cards (B)

# Adding Playing Cards (C)

## Adding Playing Cards (C) Answers