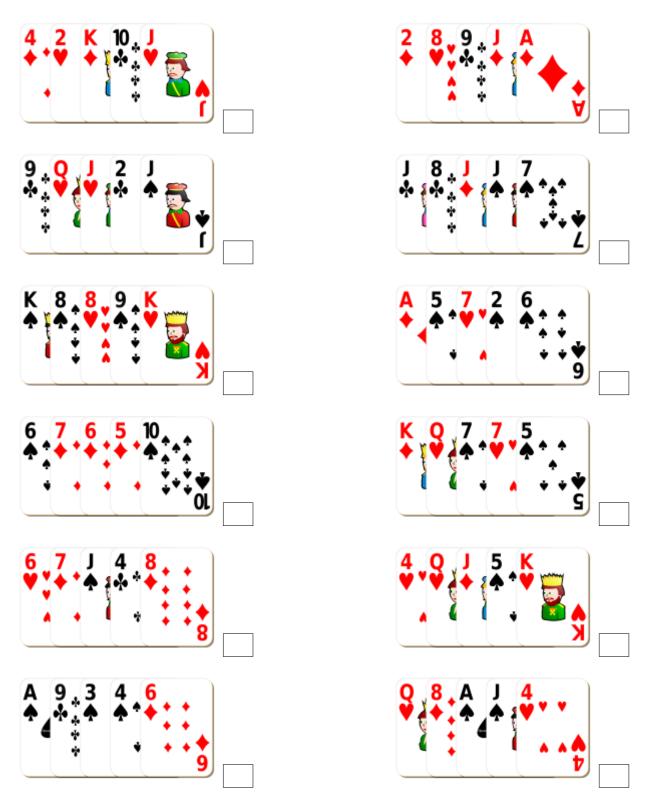

# Adding Playing Cards (A)



## Adding Playing Cards (A) Answers



# Adding Playing Cards (B)



### Adding Playing Cards (B) Answers



# Adding Playing Cards (C)



## Adding Playing Cards (C) Answers



# Adding Playing Cards (D)



### Adding Playing Cards (D) Answers



# Adding Playing Cards (E)



### Adding Playing Cards (E) Answers



# Adding Playing Cards (F)



# Adding Playing Cards (F) Answers



# Adding Playing Cards (G)



### Adding Playing Cards (G) Answers



# Adding Playing Cards (H)



### Adding Playing Cards (H) Answers



# Adding Playing Cards (I)



## Adding Playing Cards (I) Answers



# Adding Playing Cards (J)



## Adding Playing Cards (J) Answers