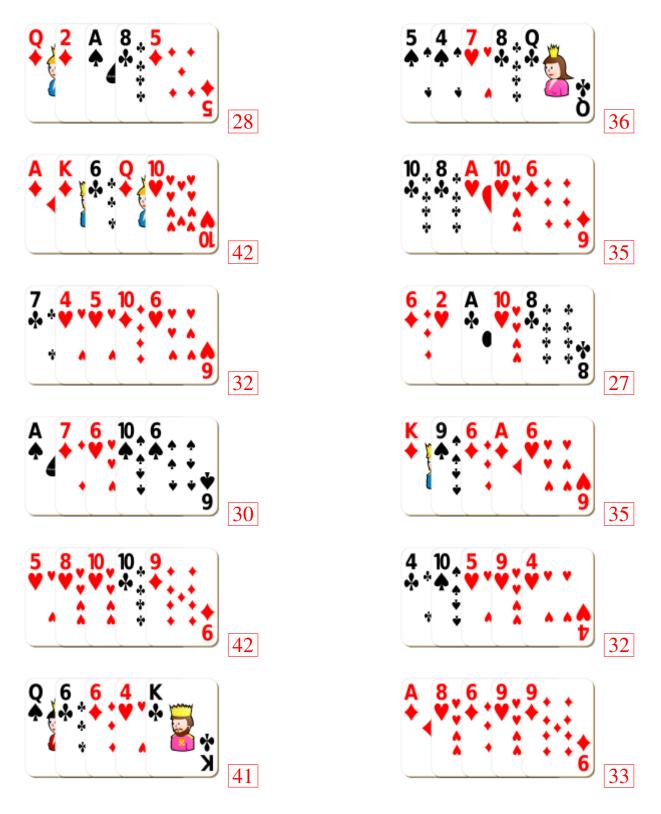

# Adding Playing Cards (A)



## Adding Playing Cards (A) Answers



# Adding Playing Cards (B)



### Adding Playing Cards (B) Answers



# Adding Playing Cards (C)



## Adding Playing Cards (C) Answers



# Adding Playing Cards (D)



### Adding Playing Cards (D) Answers



# Adding Playing Cards (E)



### Adding Playing Cards (E) Answers



# Adding Playing Cards (F)



# Adding Playing Cards (F) Answers



# Adding Playing Cards (G)



### Adding Playing Cards (G) Answers



# Adding Playing Cards (H)



### Adding Playing Cards (H) Answers



# Adding Playing Cards (I)



## Adding Playing Cards (I) Answers



# Adding Playing Cards (J)



## Adding Playing Cards (J) Answers