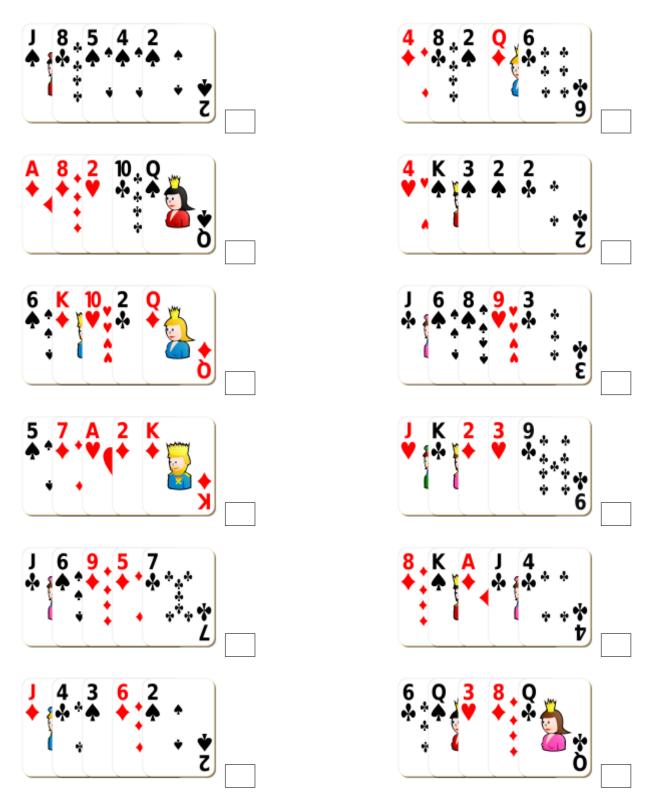

# Adding Playing Cards (A)



## Adding Playing Cards (A) Answers



# Adding Playing Cards (B)



### Adding Playing Cards (B) Answers



# Adding Playing Cards (C)



## Adding Playing Cards (C) Answers



# Adding Playing Cards (D)



### Adding Playing Cards (D) Answers



# Adding Playing Cards (E)



### Adding Playing Cards (E) Answers



# Adding Playing Cards (F)



# Adding Playing Cards (F) Answers



# Adding Playing Cards (G)



### Adding Playing Cards (G) Answers



# Adding Playing Cards (H)



### Adding Playing Cards (H) Answers



# Adding Playing Cards (I)



## Adding Playing Cards (I) Answers



# Adding Playing Cards (J)



## Adding Playing Cards (J) Answers