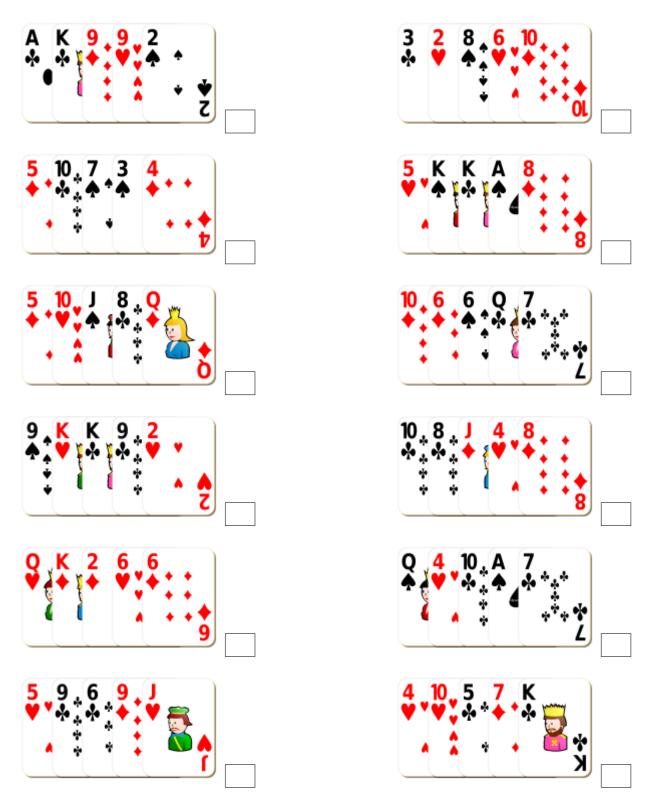

# Adding Playing Cards (A)



## Adding Playing Cards (A) Answers



# Adding Playing Cards (B)



### Adding Playing Cards (B) Answers



# Adding Playing Cards (C)



## Adding Playing Cards (C) Answers



# Adding Playing Cards (D)



### Adding Playing Cards (D) Answers



# Adding Playing Cards (E)



### Adding Playing Cards (E) Answers



# Adding Playing Cards (F)



# Adding Playing Cards (F) Answers



# Adding Playing Cards (G)



### Adding Playing Cards (G) Answers



# Adding Playing Cards (H)



### Adding Playing Cards (H) Answers



# Adding Playing Cards (I)



## Adding Playing Cards (I) Answers



# Adding Playing Cards (J)



## Adding Playing Cards (J) Answers