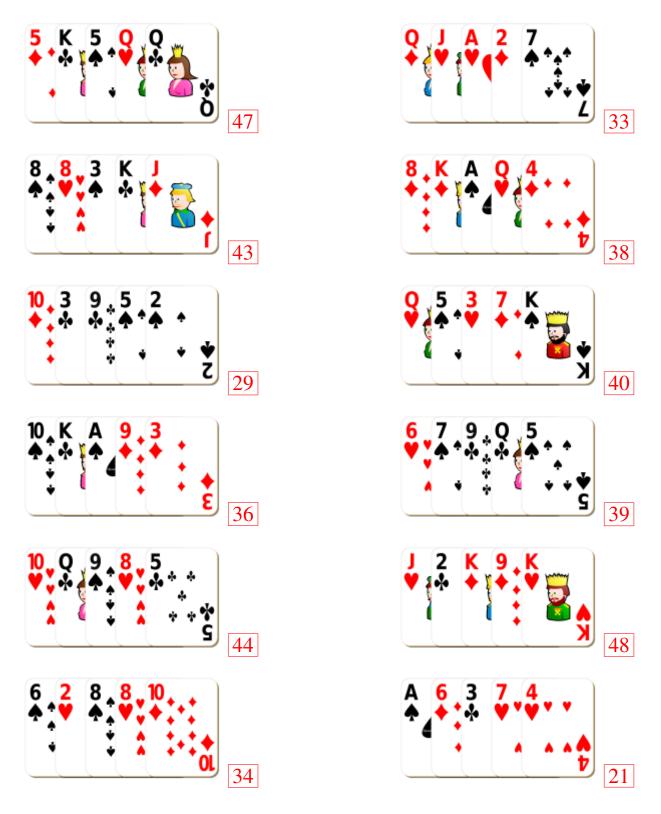

# Adding Playing Cards (A)



## Adding Playing Cards (A) Answers



# Adding Playing Cards (B)



### Adding Playing Cards (B) Answers



# Adding Playing Cards (C)



## Adding Playing Cards (C) Answers



# Adding Playing Cards (D)



### Adding Playing Cards (D) Answers



# Adding Playing Cards (E)



### Adding Playing Cards (E) Answers



# Adding Playing Cards (F)



# Adding Playing Cards (F) Answers



# Adding Playing Cards (G)



### Adding Playing Cards (G) Answers



# Adding Playing Cards (H)



### Adding Playing Cards (H) Answers



# Adding Playing Cards (I)



## Adding Playing Cards (I) Answers



# Adding Playing Cards (J)



## Adding Playing Cards (J) Answers