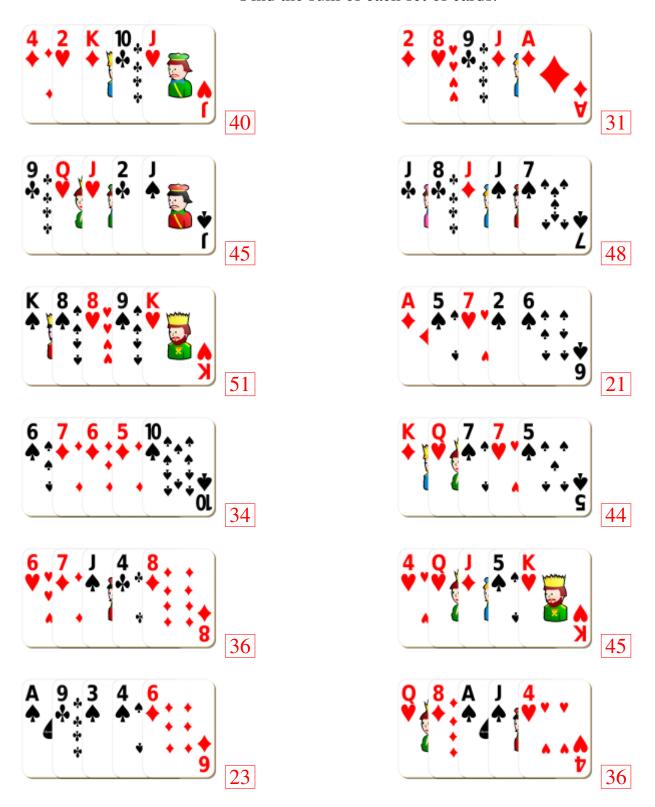

# Adding Playing Cards (A)



## Adding Playing Cards (A) Answers



# Adding Playing Cards (B)



### Adding Playing Cards (B) Answers



# Adding Playing Cards (C)



## Adding Playing Cards (C) Answers



# Adding Playing Cards (D)



### Adding Playing Cards (D) Answers



# Adding Playing Cards (E)



### Adding Playing Cards (E) Answers



# Adding Playing Cards (F)



# Adding Playing Cards (F) Answers



# Adding Playing Cards (G)



### Adding Playing Cards (G) Answers



# Adding Playing Cards (H)



### Adding Playing Cards (H) Answers



# Adding Playing Cards (I)



## Adding Playing Cards (I) Answers



# Adding Playing Cards (J)



## Adding Playing Cards (J) Answers