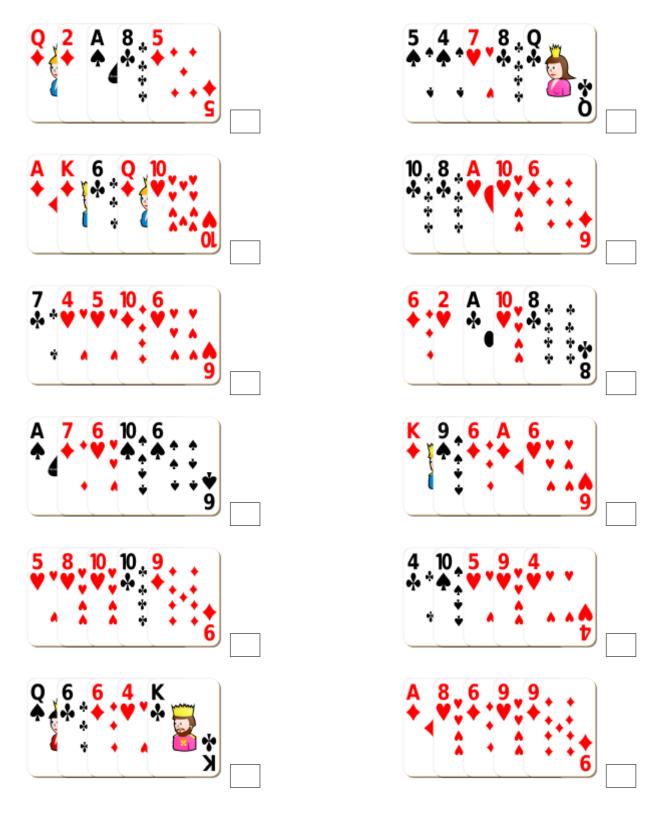

# Adding Playing Cards (A)



## Adding Playing Cards (A) Answers



# Adding Playing Cards (B)



### Adding Playing Cards (B) Answers



# Adding Playing Cards (C)



## Adding Playing Cards (C) Answers



# Adding Playing Cards (D)



### Adding Playing Cards (D) Answers



# Adding Playing Cards (E)



### Adding Playing Cards (E) Answers



# Adding Playing Cards (F)



# Adding Playing Cards (F) Answers



# Adding Playing Cards (G)



### Adding Playing Cards (G) Answers



# Adding Playing Cards (H)



### Adding Playing Cards (H) Answers



# Adding Playing Cards (I)



## Adding Playing Cards (I) Answers



# Adding Playing Cards (J)



## Adding Playing Cards (J) Answers