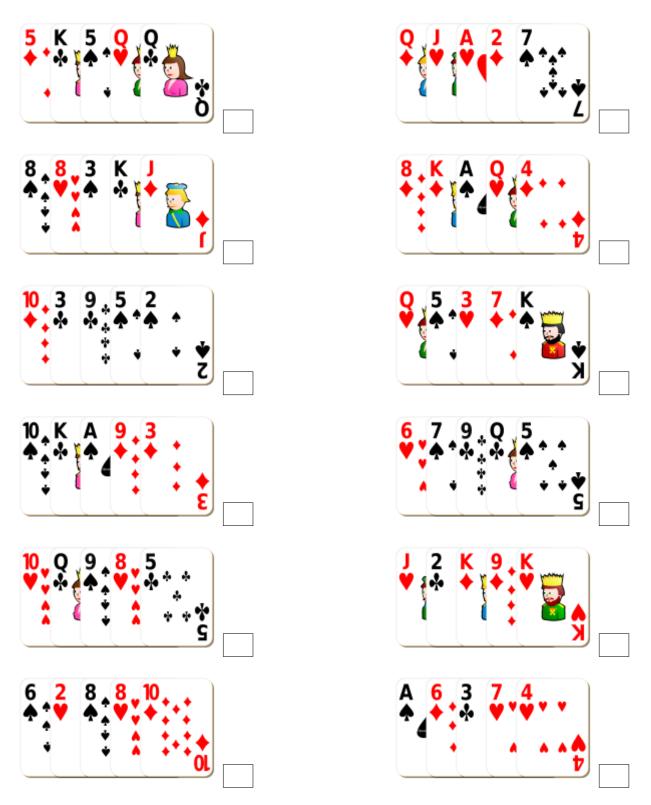

# Adding Playing Cards (A)



## Adding Playing Cards (A) Answers



# Adding Playing Cards (B)



### Adding Playing Cards (B) Answers



# Adding Playing Cards (C)



## Adding Playing Cards (C) Answers



# Adding Playing Cards (D)



### Adding Playing Cards (D) Answers



# Adding Playing Cards (E)



### Adding Playing Cards (E) Answers



# Adding Playing Cards (F)



# Adding Playing Cards (F) Answers



# Adding Playing Cards (G)



### Adding Playing Cards (G) Answers



# Adding Playing Cards (H)



### Adding Playing Cards (H) Answers



# Adding Playing Cards (I)



## Adding Playing Cards (I) Answers



# Adding Playing Cards (J)



## Adding Playing Cards (J) Answers