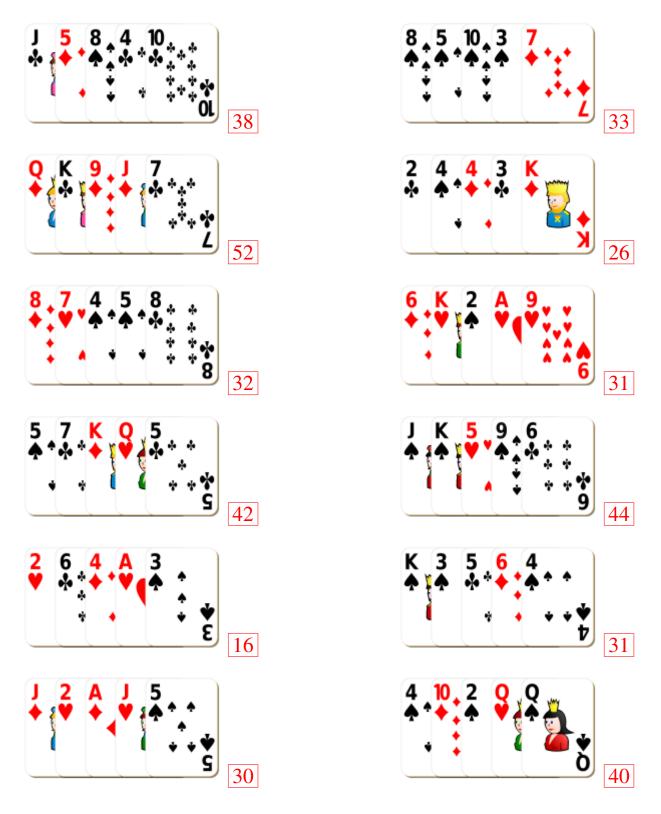

# Adding Playing Cards (A)



## Adding Playing Cards (A) Answers



# Adding Playing Cards (B)



### Adding Playing Cards (B) Answers



# Adding Playing Cards (C)



## Adding Playing Cards (C) Answers



# Adding Playing Cards (D)



### Adding Playing Cards (D) Answers



# Adding Playing Cards (E)



### Adding Playing Cards (E) Answers



# Adding Playing Cards (F)



# Adding Playing Cards (F) Answers



# Adding Playing Cards (G)



### Adding Playing Cards (G) Answers



# Adding Playing Cards (H)



### Adding Playing Cards (H) Answers



# Adding Playing Cards (I)



## Adding Playing Cards (I) Answers



# Adding Playing Cards (J)



## Adding Playing Cards (J) Answers