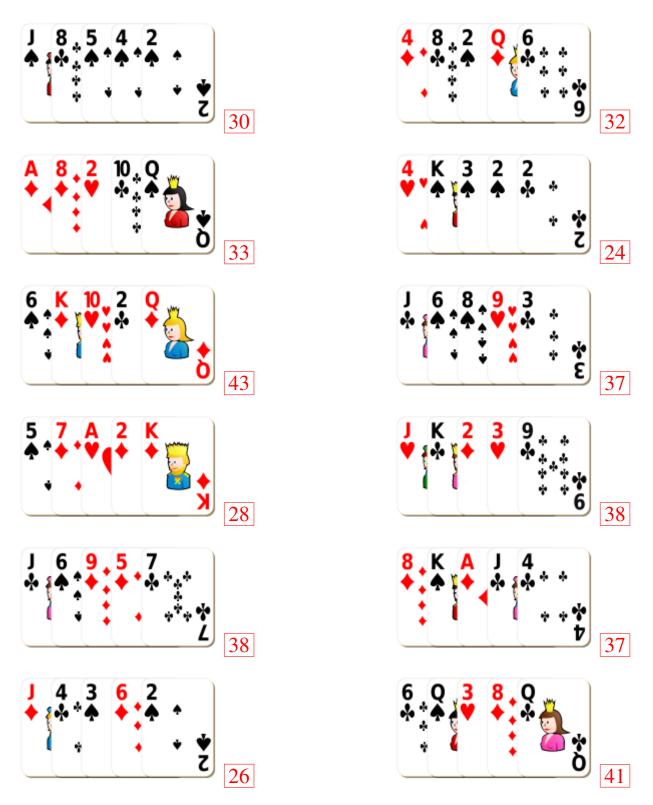

# Adding Playing Cards (A)



## Adding Playing Cards (A) Answers



# Adding Playing Cards (B)



### Adding Playing Cards (B) Answers



# Adding Playing Cards (C)



## Adding Playing Cards (C) Answers



# Adding Playing Cards (D)



### Adding Playing Cards (D) Answers



# Adding Playing Cards (E)



### Adding Playing Cards (E) Answers



# Adding Playing Cards (F)



# Adding Playing Cards (F) Answers



# Adding Playing Cards (G)



### Adding Playing Cards (G) Answers



# Adding Playing Cards (H)



### Adding Playing Cards (H) Answers



# Adding Playing Cards (I)



## Adding Playing Cards (I) Answers



# Adding Playing Cards (J)



## Adding Playing Cards (J) Answers