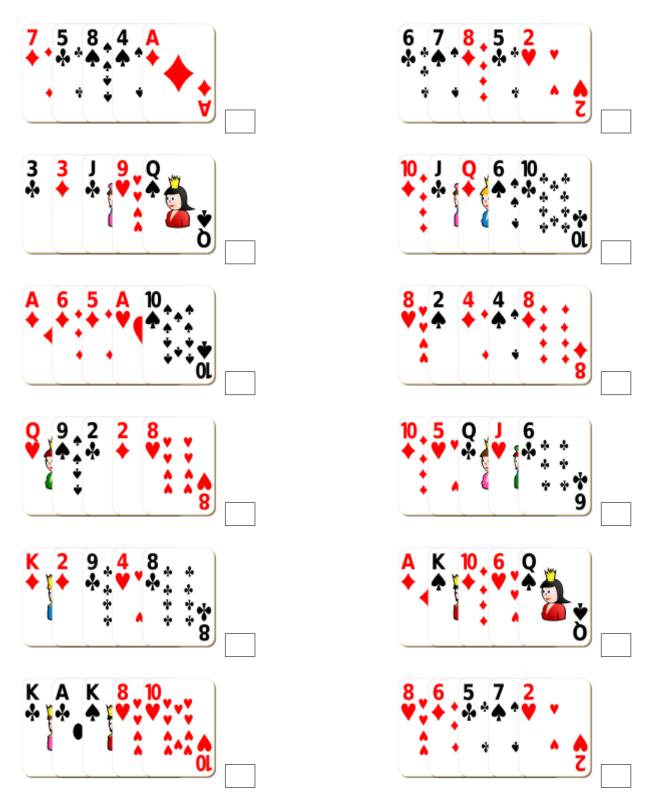

# Adding Playing Cards (A)



## Adding Playing Cards (A) Answers



# Adding Playing Cards (B)



### Adding Playing Cards (B) Answers



# Adding Playing Cards (C)



## Adding Playing Cards (C) Answers



# Adding Playing Cards (D)



### Adding Playing Cards (D) Answers



# Adding Playing Cards (E)



### Adding Playing Cards (E) Answers



# Adding Playing Cards (F)



# Adding Playing Cards (F) Answers



# Adding Playing Cards (G)



### Adding Playing Cards (G) Answers



# Adding Playing Cards (H)



### Adding Playing Cards (H) Answers



# Adding Playing Cards (I)



## Adding Playing Cards (I) Answers



# Adding Playing Cards (J)



## Adding Playing Cards (J) Answers