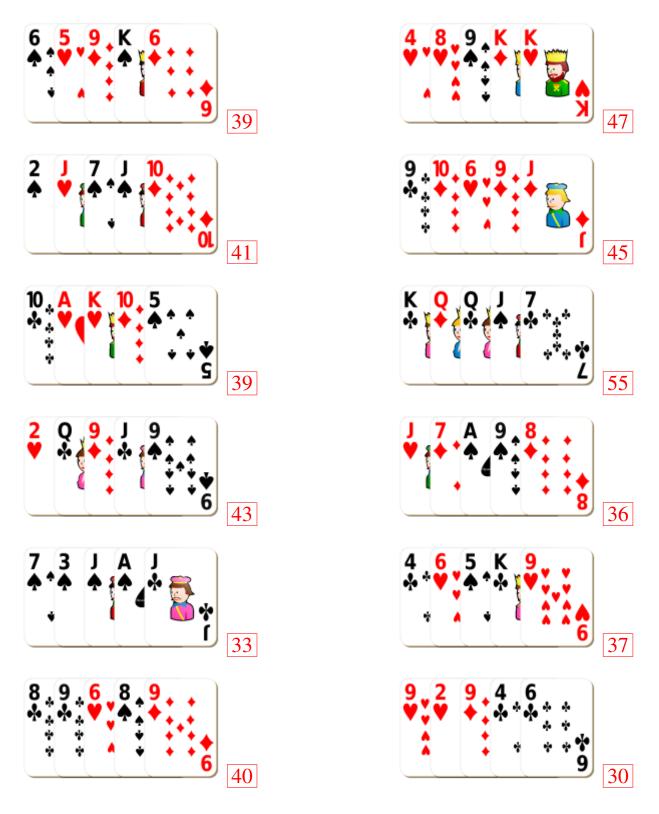

# Adding Playing Cards (A)



## Adding Playing Cards (A) Answers



# Adding Playing Cards (B)



### Adding Playing Cards (B) Answers



# Adding Playing Cards (C)



## Adding Playing Cards (C) Answers



# Adding Playing Cards (D)



### Adding Playing Cards (D) Answers



# Adding Playing Cards (E)



### Adding Playing Cards (E) Answers



# Adding Playing Cards (F)



# Adding Playing Cards (F) Answers



# Adding Playing Cards (G)



### Adding Playing Cards (G) Answers



# Adding Playing Cards (H)



### Adding Playing Cards (H) Answers



# Adding Playing Cards (I)



## Adding Playing Cards (I) Answers



# Adding Playing Cards (J)



## Adding Playing Cards (J) Answers