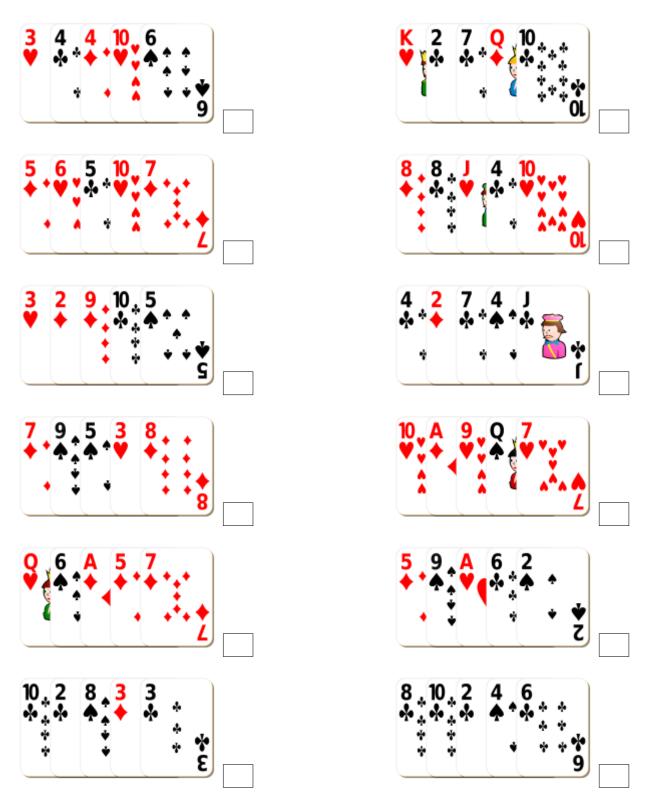

# Adding Playing Cards (A)



## Adding Playing Cards (A) Answers



# Adding Playing Cards (B)



### Adding Playing Cards (B) Answers



# Adding Playing Cards (C)



## Adding Playing Cards (C) Answers



# Adding Playing Cards (D)



### Adding Playing Cards (D) Answers



# Adding Playing Cards (E)



### Adding Playing Cards (E) Answers



# Adding Playing Cards (F)



# Adding Playing Cards (F) Answers



# Adding Playing Cards (G)



### Adding Playing Cards (G) Answers



# Adding Playing Cards (H)



### Adding Playing Cards (H) Answers



# Adding Playing Cards (I)



## Adding Playing Cards (I) Answers



# Adding Playing Cards (J)



## Adding Playing Cards (J) Answers