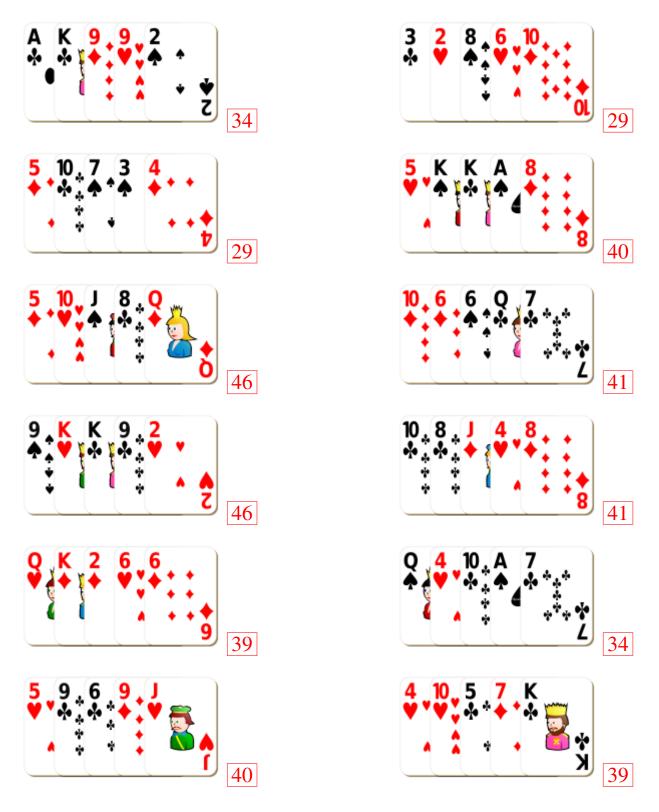

# Adding Playing Cards (A)

## Adding Playing Cards (A) Answers

# Adding Playing Cards (B)

### Adding Playing Cards (B) Answers