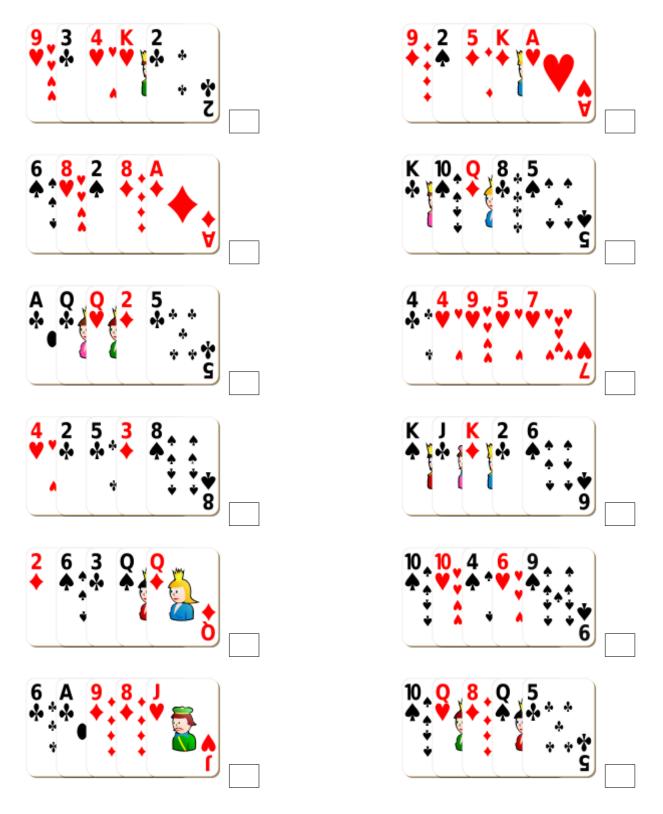

# Adding Playing Cards (A)



## Adding Playing Cards (A) Answers



# Adding Playing Cards (B)



### Adding Playing Cards (B) Answers



# Adding Playing Cards (C)



## Adding Playing Cards (C) Answers



# Adding Playing Cards (D)



### Adding Playing Cards (D) Answers



# Adding Playing Cards (E)



### Adding Playing Cards (E) Answers



# Adding Playing Cards (F)



# Adding Playing Cards (F) Answers



# Adding Playing Cards (G)



### Adding Playing Cards (G) Answers



# Adding Playing Cards (H)



### Adding Playing Cards (H) Answers



# Adding Playing Cards (I)



## Adding Playing Cards (I) Answers



# Adding Playing Cards (J)



## Adding Playing Cards (J) Answers