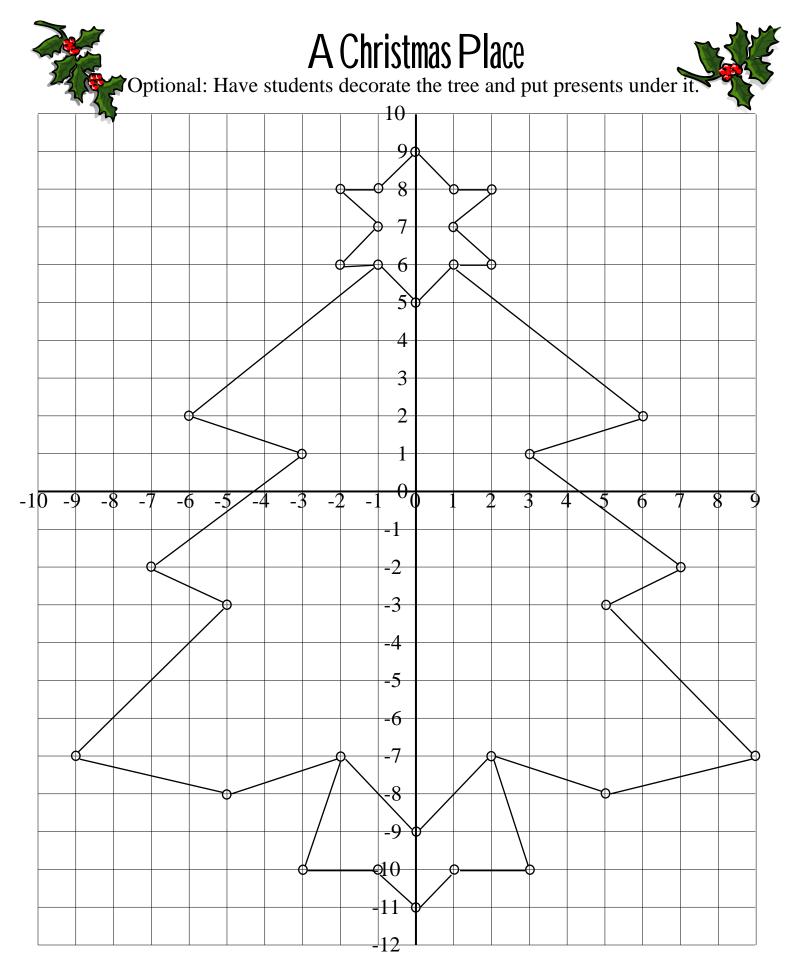

## A Christmas Place

See the instructions page for the co-ordinates.

## A Christmas Place

Instructions: Find each co-ordinate on the grid and make a point. Join each new point to the one before it.

Figure 1 Start

(-2, -7)

(-3, -10)

(-1, -10)

(0, -11)

(1, -10)

(3, -10)

(2, -7)

End (Do not join to the first point)

Figure 2 Start

(-1, 8)

(0, 9)

(1, 8)

(2, 8)

(1, 7)

(2, 6)

(1, 6)

(0, 5)

(-1, 6)

(-2, 6)

(-1, 7)

(-2, 8)

(-1, 8)

End

Figure 3 Start

(1, 6)

(6, 2)

(3, 1)

(7, -2)

(5, -3)

(9, -7)

(5, -8)

(2, -7)

(0, -9)

(-2, -7)

(-5, -8)

(-9, -7)

(-5, -3)

(-7, -2)

(-3, 1)

(-6, 2)

(-1, 6)

End (Do not join to the first point)

Merry Christmas from Math-Drills.Com