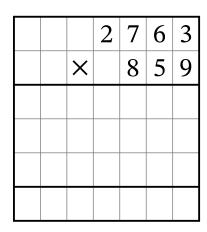

|  |   | 9 | 0 | 6 | 1 |
|--|---|---|---|---|---|
|  | × |   | 6 | 0 | 3 |
|  |   |   |   |   |   |
|  |   |   |   |   |   |
|  |   |   |   |   |   |
|  |   |   |   |   |   |

|  |   | 6 | 5 |   |   |
|--|---|---|---|---|---|
|  | × |   | 5 | 1 | 1 |
|  |   |   |   |   |   |
|  |   |   |   |   |   |
|  |   |   |   |   |   |
|  |   |   |   |   |   |