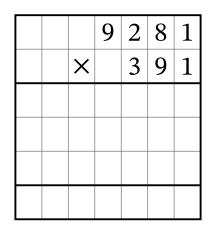

Name: Date: Score:

Calculate each product. Use the grid to help you line up the numbers.

|  |   | 0 | 0 |   | 2 |
|--|---|---|---|---|---|
|  |   | 8 | 8 | b | 3 |
|  | × |   | 9 | 0 | 0 |
|  |   |   |   |   |   |
|  |   |   |   |   |   |
|  |   |   |   |   |   |
|  |   |   |   |   |   |