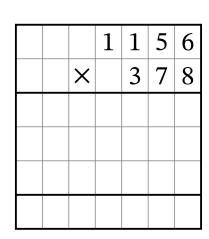

|  |   | 5 | 4 | 1 | 0 |
|--|---|---|---|---|---|
|  | × |   | 5 | 5 | 1 |
|  |   |   |   |   |   |
|  |   |   |   |   |   |
|  |   |   |   |   |   |
|  |   |   |   |   |   |