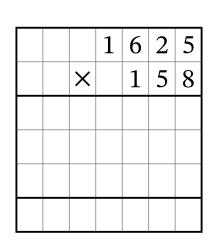

|  |   | 9 | 0 | 6 | 1 |
|--|---|---|---|---|---|
|  | × |   | 6 | 0 | 3 |
|  |   |   |   |   |   |
|  |   |   |   |   |   |
|  |   |   |   |   |   |
|  |   |   |   |   |   |

|  |   | 6 | 5 |   |   |
|--|---|---|---|---|---|
|  | × |   | 5 | 1 | 1 |
|  |   |   |   |   |   |
|  |   |   |   |   |   |
|  |   |   |   |   |   |
|  |   |   |   |   |   |