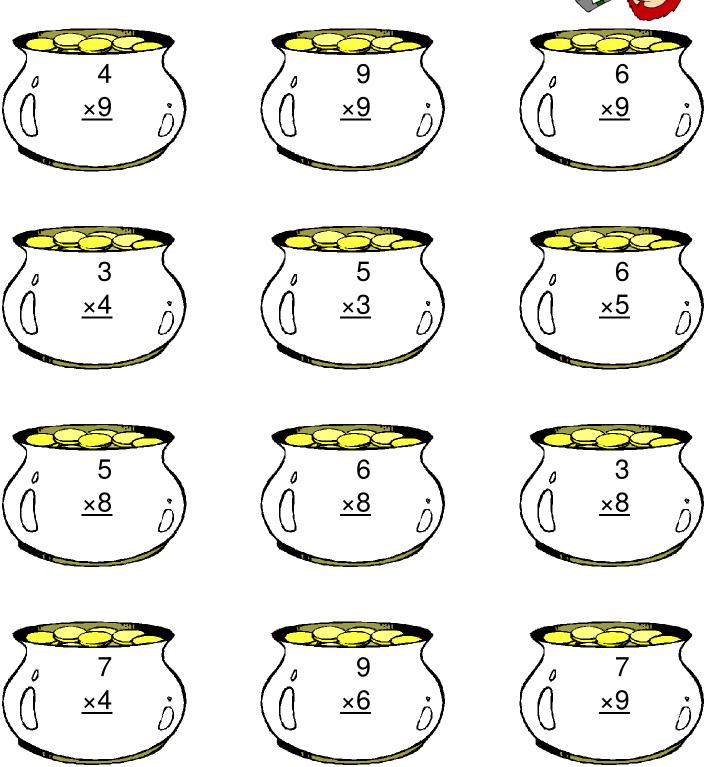

## Pot of Gold Multiplication (A)

Instructions: Can you find Lucky's real pot of gold? Maybe he has more than one hidden. Circle all of the pots with a product of 54.

Happy St. Patrick's Day from http://www.math-drills.com

## Pot of Gold Multiplication (A) Answers

Instructions: Can you find Lucky's real pot of gold? Maybe he has more than one hidden. Circle all of the pots with a product of 54.

| 4<br>×9<br>36        | 9<br><u>×9</u><br>81                           | 6<br><u>×9</u><br><sup>54</sup><br>Lucky's Pot |
|----------------------|------------------------------------------------|------------------------------------------------|
| 3                    | 5                                              | 6                                              |
| <u>×4</u>            | <u>×3</u>                                      | <u>×5</u>                                      |
| 12                   | 15                                             | 30                                             |
| 5                    | 6                                              | 3                                              |
| <u>×8</u>            | <u>×8</u>                                      | <u>×8</u>                                      |
| 40                   | 48                                             | 24                                             |
| 7<br><u>×4</u><br>28 | 9<br><u>×6</u><br><sup>54</sup><br>Lucky's Pot | 7<br>×9<br>63                                  |