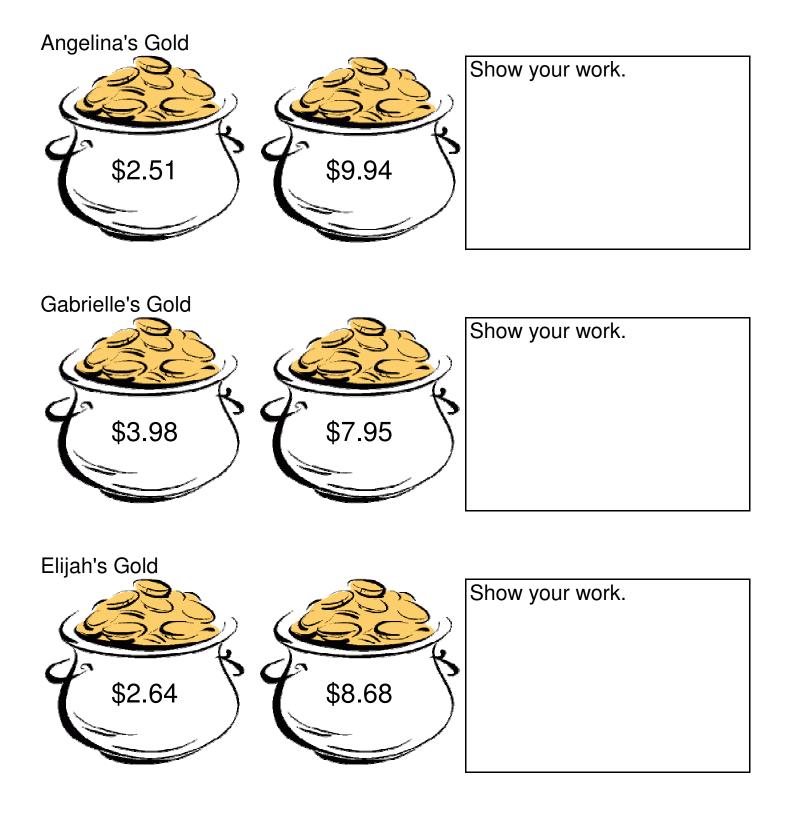

## Pots of Gold Addition (G)

Instructions: Each friend found two pots of gold. Add the values of the two pots of gold. Who found the most gold?

Happy St. Patrick's Day from http://www.math-drills.com

## Pots of Gold Addition (G) Answers

Instructions: Each friend found two pots of gold. Add the values of the two pots of gold. Who found the most gold?

| Angelina's Gold  |        | Show your work.     |
|------------------|--------|---------------------|
| \$2.51           | \$9.94 | \$12.45<br>Greatest |
| Gabrielle's Gold |        | Show your work.     |
| \$3.98           | \$7.95 | \$11.93             |
| Elijah's Gold    |        | Show your work.     |
| \$2.64           | \$8.68 | \$11.32             |