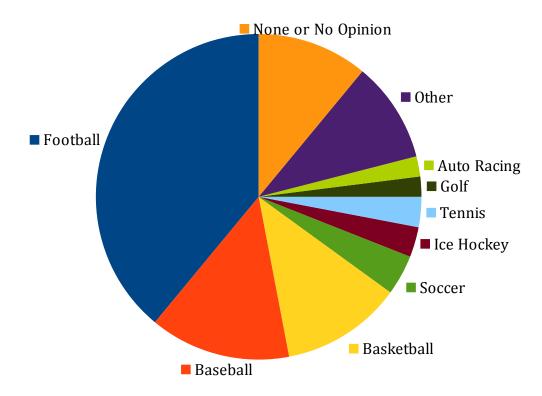

## Favorite Sports in the U.S. 2013

Gallup Poll: What is your favorite sport to watch?

Source of data: http://www.gallup.com/poll/4735/sports.aspx

What is the favorite sport to watch in the United States?

Which pairs of sports are the favorites of the same number of people?

Out of 100 people, about how many would favor basketball or baseball?

How do you think this graph would change if the question was, "List all of the sports that you watch."?