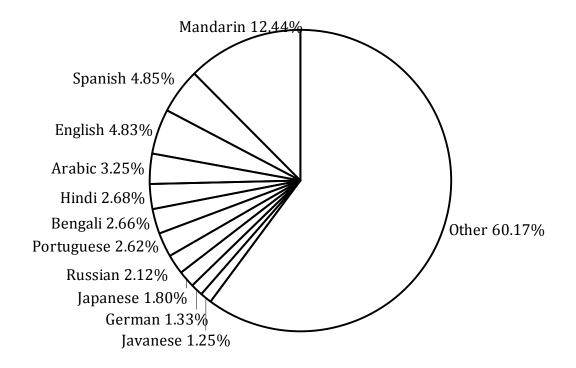

## Interpreting Circle Graphs (A)

Answer the questions about the circle graph.

Languages of the World (2009 Estimate)

Percentage of people who speak each language as their first language.

Source of data: https://www.cia.gov/library/publications/the-world-factbook/geos/xx.html

Which language is spoken by the most people?

What percentage of people speak one of the top 10 languages?

What percentage of people speak one of the top 5 languages?

If the world population was 6.8 billion in 2009, how many of those people spoke Portuguese?

There are an estimated 7,100 languages spoken in the world. Do you think this number will increase or decrease? Explain your answer.

Math-Drills.Com