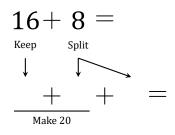

## Make Twenty Addition Strategy (B)

Name:

Date:

Make twenty to help you calculate each sum.

19 + 2 = 4 + 2 = 4 + 3 = 4 + 3 = 4 + 3 = 4 + 3 = 4 + 3 = 4 + 3 = 4 + 3 = 4 + 3 = 4 + 3 = 4 + 3 = 4 + 3 = 4 + 3 = 4 + 3 = 4 + 3 = 4 + 3 = 4 + 3 = 4 + 3 = 4 + 3 = 4 + 3 = 4 + 3 = 4 + 3 = 4 + 3 = 4 + 3 = 4 + 3 = 4 + 3 = 4 + 3 = 4 + 3 = 4 + 3 = 4 + 3 = 4 + 3 = 4 + 3 = 4 + 3 = 4 + 3 = 4 + 3 = 4 + 3 = 4 + 3 = 4 + 3 = 4 + 3 = 4 + 3 = 4 + 3 = 4 + 3 = 4 + 3 = 4 + 3 = 4 + 3 = 4 + 3 = 4 + 3 = 4 + 3 = 4 + 3 = 4 + 3 = 4 + 3 = 4 + 3 = 4 + 3 = 4 + 3 = 4 + 3 = 4 + 3 = 4 + 3 = 4 + 3 = 4 + 3 = 4 + 3 = 4 + 3 = 4 + 3 = 4 + 3 = 4 + 3 = 4 + 3 = 4 + 3 = 4 + 3 = 4 + 3 = 4 + 3 = 4 + 3 = 4 + 3 = 4 + 3 = 4 + 3 = 4 + 3 = 4 + 3 = 4 + 3 = 4 + 3 = 4 + 3 = 4 + 3 = 4 + 3 = 4 + 3 = 4 + 3 = 4 + 3 = 4 + 3 = 4 + 3 = 4 + 3 = 4 + 3 = 4 + 3 = 4 + 3 = 4 + 3 = 4 + 3 = 4 + 3 = 4 + 3 = 4 + 3 = 4 + 3 = 4 + 3 = 4 + 3 = 4 + 3 = 4 + 3 = 4 + 3 = 4 + 3 = 4 + 3 = 4 + 3 = 4 + 3 = 4 + 3 = 4 + 3 = 4 + 3 = 4 + 3 = 4 + 3 = 4 + 3 = 4 + 3 = 4 + 3 = 4 + 3 = 4 + 3 = 4 + 3 = 4 + 3 = 4 + 3 = 4 + 3 = 4 + 3 = 4 + 3 = 4 + 3 = 4 + 3 = 4 + 3 = 4 + 3 = 4 + 3 = 4 + 3 = 4 + 3 = 4 + 3 = 4 + 3 = 4 + 3 = 4 + 3 = 4 + 3 = 4 + 3 = 4 + 3 = 4 + 3 = 4 + 3 = 4 + 3 = 4 + 3 = 4 + 3 = 4 + 3 = 4 + 3 = 4 + 3 = 4 + 3 = 4 + 3 = 4 + 3 = 4 + 3 = 4 + 3 = 4 + 3 = 4 + 3 = 4 + 3 = 4 + 3 = 4 + 3 = 4 + 3 = 4 + 3 = 4 + 3 = 4 + 3 = 4 + 3 = 4 + 3 = 4 + 3 = 4 + 3 = 4 + 3 = 4 + 3 = 4 + 3 = 4 + 3 = 4 + 3 = 4 + 3 = 4 + 3 = 4 + 3 = 4 + 3 = 4 + 3 = 4 + 3 = 4 + 3 = 4 + 3 = 4 + 3 = 4 + 3 = 4 + 3 = 4 + 3 = 4 + 3 = 4 + 3 = 4 + 3 = 4 + 3 = 4 + 3 = 4 + 3 = 4 + 3 = 4 + 3 = 4 + 3 = 4 + 3 = 4 + 3 = 4 + 3 = 4 + 3 = 4 + 3 = 4 + 3 = 4 + 3 = 4 + 3 = 4 + 3 = 4 + 3 = 4 + 3 = 4 + 3 = 4 + 3 = 4 + 3 = 4 + 3 = 4 + 3 = 4 + 3 = 4 +