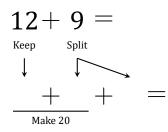

## Make Twenty Addition Strategy (B)

Name:

Date:

Make twenty to help you calculate each sum.

19 + 2 = 4 + 2 = 4 + 3 = 4 + 3 = 4 + 3 = 4 + 3 = 4 + 3 = 4 + 3 = 4 + 3 = 4 + 3 = 4 + 3 = 4 + 3 = 4 + 3 = 4 + 3 = 4 + 3 = 4 + 3 = 4 + 3 = 4 + 3 = 4 + 3 = 4 + 3 = 4 + 3 = 4 + 3 = 4 + 3 = 4 + 3 = 4 + 3 = 4 + 3 = 4 + 3 = 4 + 3 = 4 + 3 = 4 + 3 = 4 + 3 = 4 + 3 = 4 + 3 = 4 + 3 = 4 + 3 = 4 + 3 = 4 + 3 = 4 + 3 = 4 + 3 = 4 + 3 = 4 + 3 = 4 + 3 = 4 + 3 = 4 + 3 = 4 + 3 = 4 + 3 = 4 + 3 = 4 + 3 = 4 + 3 = 4 + 3 = 4 + 3 = 4 + 3 = 4 + 3 = 4 + 3 = 4 + 3 = 4 + 3 = 4 + 3 = 4 + 3 = 4 + 3 = 4 + 3 = 4 + 3 = 4 + 3 = 4 + 3 = 4 + 3 = 4 + 3 = 4 + 3 = 4 + 3 = 4 + 3 = 4 + 3 = 4 + 3 = 4 + 3 = 4 + 3 = 4 + 3 = 4 + 3 = 4 + 3 = 4 + 3 = 4 + 3 = 4 + 3 = 4 + 3 = 4 + 3 = 4 + 3 = 4 + 3 = 4 + 3 = 4 + 3 = 4 + 3 = 4 + 3 = 4 + 3 = 4 + 3 = 4 + 3 = 4 + 3 = 4 + 3 = 4 + 3 = 4 + 3 = 4 + 3 = 4 + 3 = 4 + 3 = 4 + 3 = 4 + 3 = 4 + 3 = 4 + 3 = 4 + 3 = 4 + 3 = 4 + 3 = 4 + 3 = 4 + 3 = 4 + 3 = 4 + 3 = 4 + 3 = 4 + 3 = 4 + 3 = 4 + 3 = 4 + 3 = 4 + 3 = 4 + 3 = 4 + 3 = 4 + 3 = 4 + 3 = 4 + 3 = 4 + 3 = 4 + 3 = 4 + 3 = 4 + 3 = 4 + 3 = 4 + 3 = 4 + 3 = 4 + 3 = 4 + 3 = 4 + 3 = 4 + 3 = 4 + 3 = 4 + 3 = 4 + 3 = 4 + 3 = 4 + 3 = 4 + 3 = 4 + 3 = 4 + 3 = 4 + 3 = 4 + 3 = 4 + 3 = 4 + 3 = 4 + 3 = 4 + 3 = 4 + 3 = 4 + 3 = 4 + 3 = 4 + 3 = 4 + 3 = 4 + 3 = 4 + 3 = 4 + 3 = 4 + 3 = 4 + 3 = 4 + 3 = 4 + 3 = 4 + 3 = 4 + 3 = 4 + 3 = 4 + 3 = 4 + 3 = 4 + 3 = 4 + 3 = 4 + 3 = 4 + 3 = 4 + 3 = 4 + 3 = 4 + 3 = 4 + 3 = 4 + 3 = 4 + 3 = 4 + 3 = 4 + 3 = 4 + 3 = 4 + 3 = 4 + 3 = 4 + 3 = 4 + 3 = 4 + 3 = 4 + 3 = 4 + 3 = 4 + 3 = 4 + 3 = 4 + 3 = 4 + 3 = 4 + 3 = 4 + 3 = 4 + 3 = 4 + 3 = 4 + 3 = 4 + 3 = 4 + 3 = 4 + 3 = 4 + 3 = 4 + 3 = 4 + 3 = 4 + 3 = 4 + 3 = 4 + 3 = 4 + 3 = 4 + 3 = 4 + 3 = 4 + 3 = 4 + 3 = 4 + 3 = 4 +