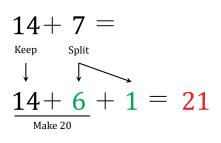

## Make Twenty Addition Strategy (B)

Name:

Date:

Make twenty to help you calculate each sum.

19 + 2 = 4 + 2 = 4 + 3 = 4 + 3 = 4 + 3 = 4 + 3 = 4 + 3 = 4 + 3 = 4 + 3 = 4 + 3 = 4 + 3 = 4 + 3 = 4 + 3 = 4 + 3 = 4 + 3 = 4 + 3 = 4 + 3 = 4 + 3 = 4 + 3 = 4 + 3 = 4 + 3 = 4 + 3 = 4 + 3 = 4 + 3 = 4 + 3 = 4 + 3 = 4 + 3 = 4 + 3 = 4 + 3 = 4 + 3 = 4 + 3 = 4 + 3 = 4 + 3 = 4 + 3 = 4 + 3 = 4 + 3 = 4 + 3 = 4 + 3 = 4 + 3 = 4 + 3 = 4 + 3 = 4 + 3 = 4 + 3 = 4 + 3 = 4 + 3 = 4 + 3 = 4 + 3 = 4 + 3 = 4 + 3 = 4 + 3 = 4 + 3 = 4 + 3 = 4 + 3 = 4 + 3 = 4 + 3 = 4 + 3 = 4 + 3 = 4 + 3 = 4 + 3 = 4 + 3 = 4 + 3 = 4 + 3 = 4 + 3 = 4 + 3 = 4 + 3 = 4 + 3 = 4 + 3 = 4 + 3 = 4 + 3 = 4 + 3 = 4 + 3 = 4 + 3 = 4 + 3 = 4 + 3 = 4 + 3 = 4 + 3 = 4 + 3 = 4 + 3 = 4 + 3 = 4 + 3 = 4 + 3 = 4 + 3 = 4 + 3 = 4 + 3 = 4 + 3 = 4 + 3 = 4 + 3 = 4 + 3 = 4 + 3 = 4 + 3 = 4 + 3 = 4 + 3 = 4 + 3 = 4 + 3 = 4 + 3 = 4 + 3 = 4 + 3 = 4 + 3 = 4 + 3 = 4 + 3 = 4 + 3 = 4 + 3 = 4 + 3 = 4 + 3 = 4 + 3 = 4 + 3 = 4 + 3 = 4 + 3 = 4 + 3 = 4 + 3 = 4 + 3 = 4 + 3 = 4 + 3 = 4 + 3 = 4 + 3 = 4 + 3 = 4 + 3 = 4 + 3 = 4 + 3 = 4 + 3 = 4 + 3 = 4 + 3 = 4 + 3 = 4 + 3 = 4 + 3 = 4 + 3 = 4 + 3 = 4 + 3 = 4 + 3 = 4 + 3 = 4 + 3 = 4 + 3 = 4 + 3 = 4 + 3 = 4 + 3 = 4 + 3 = 4 + 3 = 4 + 3 = 4 + 3 = 4 + 3 = 4 + 3 = 4 + 3 = 4 + 3 = 4 + 3 = 4 + 3 = 4 + 3 = 4 + 3 = 4 + 3 = 4 + 3 = 4 + 3 = 4 + 3 = 4 + 3 = 4 + 3 = 4 + 3 = 4 + 3 = 4 + 3 = 4 + 3 = 4 + 3 = 4 + 3 = 4 + 3 = 4 + 3 = 4 + 3 = 4 + 3 = 4 + 3 = 4 + 3 = 4 + 3 = 4 + 3 = 4 + 3 = 4 + 3 = 4 + 3 = 4 + 3 = 4 + 3 = 4 + 3 = 4 + 3 = 4 + 3 = 4 + 3 = 4 + 3 = 4 + 3 = 4 + 3 = 4 + 3 = 4 + 3 = 4 + 3 = 4 + 3 = 4 + 3 = 4 + 3 = 4 + 3 = 4 + 3 = 4 + 3 = 4 + 3 = 4 + 3 = 4 + 3 = 4 + 3 = 4 + 3 = 4 + 3 = 4 + 3 = 4 + 3 = 4 + 3 = 4 + 3 = 4 + 3 = 4 + 3 = 4 + 3 = 4 + 3 = 4 + 3 = 4 + 3 = 4 +