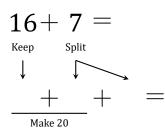

## Make Twenty Addition Strategy (B)

Name:

Date:

Make twenty to help you calculate each sum.

19 + 2 = 4 + 2 = 4 + 3 = 4 + 3 = 4 + 3 = 4 + 3 = 4 + 3 = 4 + 3 = 4 + 3 = 4 + 3 = 4 + 3 = 4 + 3 = 4 + 3 = 4 + 3 = 4 + 3 = 4 + 3 = 4 + 3 = 4 + 3 = 4 + 3 = 4 + 3 = 4 + 3 = 4 + 3 = 4 + 3 = 4 + 3 = 4 + 3 = 4 + 3 = 4 + 3 = 4 + 3 = 4 + 3 = 4 + 3 = 4 + 3 = 4 + 3 = 4 + 3 = 4 + 3 = 4 + 3 = 4 + 3 = 4 + 3 = 4 + 3 = 4 + 3 = 4 + 3 = 4 + 3 = 4 + 3 = 4 + 3 = 4 + 3 = 4 + 3 = 4 + 3 = 4 + 3 = 4 + 3 = 4 + 3 = 4 + 3 = 4 + 3 = 4 + 3 = 4 + 3 = 4 + 3 = 4 + 3 = 4 + 3 = 4 + 3 = 4 + 3 = 4 + 3 = 4 + 3 = 4 + 3 = 4 + 3 = 4 + 3 = 4 + 3 = 4 + 3 = 4 + 3 = 4 + 3 = 4 + 3 = 4 + 3 = 4 + 3 = 4 + 3 = 4 + 3 = 4 + 3 = 4 + 3 = 4 + 3 = 4 + 3 = 4 + 3 = 4 + 3 = 4 + 3 = 4 + 3 = 4 + 3 = 4 + 3 = 4 + 3 = 4 + 3 = 4 + 3 = 4 + 3 = 4 + 3 = 4 + 3 = 4 + 3 = 4 + 3 = 4 + 3 = 4 + 3 = 4 + 3 = 4 + 3 = 4 + 3 = 4 + 3 = 4 + 3 = 4 + 3 = 4 + 3 = 4 + 3 = 4 + 3 = 4 + 3 = 4 + 3 = 4 + 3 = 4 + 3 = 4 + 3 = 4 + 3 = 4 + 3 = 4 + 3 = 4 + 3 = 4 + 3 = 4 + 3 = 4 + 3 = 4 + 3 = 4 + 3 = 4 + 3 = 4 + 3 = 4 + 3 = 4 + 3 = 4 + 3 = 4 + 3 = 4 + 3 = 4 + 3 = 4 + 3 = 4 + 3 = 4 + 3 = 4 + 3 = 4 + 3 = 4 + 3 = 4 + 3 = 4 + 3 = 4 + 3 = 4 + 3 = 4 + 3 = 4 + 3 = 4 + 3 = 4 + 3 = 4 + 3 = 4 + 3 = 4 + 3 = 4 + 3 = 4 + 3 = 4 + 3 = 4 + 3 = 4 + 3 = 4 + 3 = 4 + 3 = 4 + 3 = 4 + 3 = 4 + 3 = 4 + 3 = 4 + 3 = 4 + 3 = 4 + 3 = 4 + 3 = 4 + 3 = 4 + 3 = 4 + 3 = 4 + 3 = 4 + 3 = 4 + 3 = 4 + 3 = 4 + 3 = 4 + 3 = 4 + 3 = 4 + 3 = 4 + 3 = 4 + 3 = 4 + 3 = 4 + 3 = 4 + 3 = 4 + 3 = 4 + 3 = 4 + 3 = 4 + 3 = 4 + 3 = 4 + 3 = 4 + 3 = 4 + 3 = 4 + 3 = 4 + 3 = 4 + 3 = 4 + 3 = 4 + 3 = 4 + 3 = 4 + 3 = 4 + 3 = 4 + 3 = 4 + 3 = 4 + 3 = 4 + 3 = 4 + 3 = 4 + 3 = 4 + 3 = 4 + 3 = 4 + 3 = 4 + 3 = 4 + 3 = 4 + 3 = 4 + 3 = 4 + 3 = 4 + 3 = 4 + 3 = 4 + 3 = 4 +