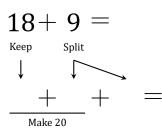

## Make Twenty Addition Strategy (B)

Name:

Date:

Make twenty to help you calculate each sum.

19 + 2 = 4 + 2 = 4 + 3 = 4 + 3 = 4 + 3 = 4 + 3 = 4 + 3 = 4 + 3 = 4 + 3 = 4 + 3 = 4 + 3 = 4 + 3 = 4 + 3 = 4 + 3 = 4 + 3 = 4 + 3 = 4 + 3 = 4 + 3 = 4 + 3 = 4 + 3 = 4 + 3 = 4 + 3 = 4 + 3 = 4 + 3 = 4 + 3 = 4 + 3 = 4 + 3 = 4 + 3 = 4 + 3 = 4 + 3 = 4 + 3 = 4 + 3 = 4 + 3 = 4 + 3 = 4 + 3 = 4 + 3 = 4 + 3 = 4 + 3 = 4 + 3 = 4 + 3 = 4 + 3 = 4 + 3 = 4 + 3 = 4 + 3 = 4 + 3 = 4 + 3 = 4 + 3 = 4 + 3 = 4 + 3 = 4 + 3 = 4 + 3 = 4 + 3 = 4 + 3 = 4 + 3 = 4 + 3 = 4 + 3 = 4 + 3 = 4 + 3 = 4 + 3 = 4 + 3 = 4 + 3 = 4 + 3 = 4 + 3 = 4 + 3 = 4 + 3 = 4 + 3 = 4 + 3 = 4 + 3 = 4 + 3 = 4 + 3 = 4 + 3 = 4 + 3 = 4 + 3 = 4 + 3 = 4 + 3 = 4 + 3 = 4 + 3 = 4 + 3 = 4 + 3 = 4 + 3 = 4 + 3 = 4 + 3 = 4 + 3 = 4 + 3 = 4 + 3 = 4 + 3 = 4 + 3 = 4 + 3 = 4 + 3 = 4 + 3 = 4 + 3 = 4 + 3 = 4 + 3 = 4 + 3 = 4 + 3 = 4 + 3 = 4 + 3 = 4 + 3 = 4 + 3 = 4 + 3 = 4 + 3 = 4 + 3 = 4 + 3 = 4 + 3 = 4 + 3 = 4 + 3 = 4 + 3 = 4 + 3 = 4 + 3 = 4 + 3 = 4 + 3 = 4 + 3 = 4 + 3 = 4 + 3 = 4 + 3 = 4 + 3 = 4 + 3 = 4 + 3 = 4 + 3 = 4 + 3 = 4 + 3 = 4 + 3 = 4 + 3 = 4 + 3 = 4 + 3 = 4 + 3 = 4 + 3 = 4 + 3 = 4 + 3 = 4 + 3 = 4 + 3 = 4 + 3 = 4 + 3 = 4 + 3 = 4 + 3 = 4 + 3 = 4 + 3 = 4 + 3 = 4 + 3 = 4 + 3 = 4 + 3 = 4 + 3 = 4 + 3 = 4 + 3 = 4 + 3 = 4 + 3 = 4 + 3 = 4 + 3 = 4 + 3 = 4 + 3 = 4 + 3 = 4 + 3 = 4 + 3 = 4 + 3 = 4 + 3 = 4 + 3 = 4 + 3 = 4 + 3 = 4 + 3 = 4 + 3 = 4 + 3 = 4 + 3 = 4 + 3 = 4 + 3 = 4 + 3 = 4 + 3 = 4 + 3 = 4 + 3 = 4 + 3 = 4 + 3 = 4 + 3 = 4 + 3 = 4 + 3 = 4 + 3 = 4 + 3 = 4 + 3 = 4 + 3 = 4 + 3 = 4 + 3 = 4 + 3 = 4 + 3 = 4 + 3 = 4 + 3 = 4 + 3 = 4 + 3 = 4 + 3 = 4 + 3 = 4 + 3 = 4 + 3 = 4 + 3 = 4 + 3 = 4 + 3 = 4 + 3 = 4 + 3 = 4 + 3 = 4 + 3 = 4 + 3 = 4 + 3 = 4 + 3 = 4 + 3 = 4 + 3 = 4 + 3 = 4 + 3 = 4 + 3 = 4 +