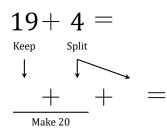

## Make Twenty Addition Strategy (B)

Name:

Date:

Make twenty to help you calculate each sum.

19 + 2 = 4 + 2 = 4 + 3 = 4 + 3 = 4 + 3 = 4 + 3 = 4 + 3 = 4 + 3 = 4 + 3 = 4 + 3 = 4 + 3 = 4 + 3 = 4 + 3 = 4 + 3 = 4 + 3 = 4 + 3 = 4 + 3 = 4 + 3 = 4 + 3 = 4 + 3 = 4 + 3 = 4 + 3 = 4 + 3 = 4 + 3 = 4 + 3 = 4 + 3 = 4 + 3 = 4 + 3 = 4 + 3 = 4 + 3 = 4 + 3 = 4 + 3 = 4 + 3 = 4 + 3 = 4 + 3 = 4 + 3 = 4 + 3 = 4 + 3 = 4 + 3 = 4 + 3 = 4 + 3 = 4 + 3 = 4 + 3 = 4 + 3 = 4 + 3 = 4 + 3 = 4 + 3 = 4 + 3 = 4 + 3 = 4 + 3 = 4 + 3 = 4 + 3 = 4 + 3 = 4 + 3 = 4 + 3 = 4 + 3 = 4 + 3 = 4 + 3 = 4 + 3 = 4 + 3 = 4 + 3 = 4 + 3 = 4 + 3 = 4 + 3 = 4 + 3 = 4 + 3 = 4 + 3 = 4 + 3 = 4 + 3 = 4 + 3 = 4 + 3 = 4 + 3 = 4 + 3 = 4 + 3 = 4 + 3 = 4 + 3 = 4 + 3 = 4 + 3 = 4 + 3 = 4 + 3 = 4 + 3 = 4 + 3 = 4 + 3 = 4 + 3 = 4 + 3 = 4 + 3 = 4 + 3 = 4 + 3 = 4 + 3 = 4 + 3 = 4 + 3 = 4 + 3 = 4 + 3 = 4 + 3 = 4 + 3 = 4 + 3 = 4 + 3 = 4 + 3 = 4 + 3 = 4 + 3 = 4 + 3 = 4 + 3 = 4 + 3 = 4 + 3 = 4 + 3 = 4 + 3 = 4 + 3 = 4 + 3 = 4 + 3 = 4 + 3 = 4 + 3 = 4 + 3 = 4 + 3 = 4 + 3 = 4 + 3 = 4 + 3 = 4 + 3 = 4 + 3 = 4 + 3 = 4 + 3 = 4 + 3 = 4 + 3 = 4 + 3 = 4 + 3 = 4 + 3 = 4 + 3 = 4 + 3 = 4 + 3 = 4 + 3 = 4 + 3 = 4 + 3 = 4 + 3 = 4 + 3 = 4 + 3 = 4 + 3 = 4 + 3 = 4 + 3 = 4 + 3 = 4 + 3 = 4 + 3 = 4 + 3 = 4 + 3 = 4 + 3 = 4 + 3 = 4 + 3 = 4 + 3 = 4 + 3 = 4 + 3 = 4 + 3 = 4 + 3 = 4 + 3 = 4 + 3 = 4 + 3 = 4 + 3 = 4 + 3 = 4 + 3 = 4 + 3 = 4 + 3 = 4 + 3 = 4 + 3 = 4 + 3 = 4 + 3 = 4 + 3 = 4 + 3 = 4 + 3 = 4 + 3 = 4 + 3 = 4 + 3 = 4 + 3 = 4 + 3 = 4 + 3 = 4 + 3 = 4 + 3 = 4 + 3 = 4 + 3 = 4 + 3 = 4 + 3 = 4 + 3 = 4 + 3 = 4 + 3 = 4 + 3 = 4 + 3 = 4 + 3 = 4 + 3 = 4 + 3 = 4 + 3 = 4 + 3 = 4 + 3 = 4 + 3 = 4 + 3 = 4 + 3 = 4 + 3 = 4 + 3 = 4 + 3 = 4 + 3 = 4 + 3 = 4 + 3 = 4 + 3 = 4 + 3 = 4 + 3 = 4 + 3 = 4 + 3 = 4 + 3 = 4 + 3 = 4 +