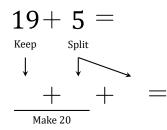

## Make Twenty Addition Strategy (B)

Name:

Date:

Make twenty to help you calculate each sum.

19 + 2 = 4 + 2 = 4 + 3 = 4 + 3 = 4 + 3 = 4 + 3 = 4 + 3 = 4 + 3 = 4 + 3 = 4 + 3 = 4 + 3 = 4 + 3 = 4 + 3 = 4 + 3 = 4 + 3 = 4 + 3 = 4 + 3 = 4 + 3 = 4 + 3 = 4 + 3 = 4 + 3 = 4 + 3 = 4 + 3 = 4 + 3 = 4 + 3 = 4 + 3 = 4 + 3 = 4 + 3 = 4 + 3 = 4 + 3 = 4 + 3 = 4 + 3 = 4 + 3 = 4 + 3 = 4 + 3 = 4 + 3 = 4 + 3 = 4 + 3 = 4 + 3 = 4 + 3 = 4 + 3 = 4 + 3 = 4 + 3 = 4 + 3 = 4 + 3 = 4 + 3 = 4 + 3 = 4 + 3 = 4 + 3 = 4 + 3 = 4 + 3 = 4 + 3 = 4 + 3 = 4 + 3 = 4 + 3 = 4 + 3 = 4 + 3 = 4 + 3 = 4 + 3 = 4 + 3 = 4 + 3 = 4 + 3 = 4 + 3 = 4 + 3 = 4 + 3 = 4 + 3 = 4 + 3 = 4 + 3 = 4 + 3 = 4 + 3 = 4 + 3 = 4 + 3 = 4 + 3 = 4 + 3 = 4 + 3 = 4 + 3 = 4 + 3 = 4 + 3 = 4 + 3 = 4 + 3 = 4 + 3 = 4 + 3 = 4 + 3 = 4 + 3 = 4 + 3 = 4 + 3 = 4 + 3 = 4 + 3 = 4 + 3 = 4 + 3 = 4 + 3 = 4 + 3 = 4 + 3 = 4 + 3 = 4 + 3 = 4 + 3 = 4 + 3 = 4 + 3 = 4 + 3 = 4 + 3 = 4 + 3 = 4 + 3 = 4 + 3 = 4 + 3 = 4 + 3 = 4 + 3 = 4 + 3 = 4 + 3 = 4 + 3 = 4 + 3 = 4 + 3 = 4 + 3 = 4 + 3 = 4 + 3 = 4 + 3 = 4 + 3 = 4 + 3 = 4 + 3 = 4 + 3 = 4 + 3 = 4 + 3 = 4 + 3 = 4 + 3 = 4 + 3 = 4 + 3 = 4 + 3 = 4 + 3 = 4 + 3 = 4 + 3 = 4 + 3 = 4 + 3 = 4 + 3 = 4 + 3 = 4 + 3 = 4 + 3 = 4 + 3 = 4 + 3 = 4 + 3 = 4 + 3 = 4 + 3 = 4 + 3 = 4 + 3 = 4 + 3 = 4 + 3 = 4 + 3 = 4 + 3 = 4 + 3 = 4 + 3 = 4 + 3 = 4 + 3 = 4 + 3 = 4 + 3 = 4 + 3 = 4 + 3 = 4 + 3 = 4 + 3 = 4 + 3 = 4 + 3 = 4 + 3 = 4 + 3 = 4 + 3 = 4 + 3 = 4 + 3 = 4 + 3 = 4 + 3 = 4 + 3 = 4 + 3 = 4 + 3 = 4 + 3 = 4 + 3 = 4 + 3 = 4 + 3 = 4 + 3 = 4 + 3 = 4 + 3 = 4 + 3 = 4 + 3 = 4 + 3 = 4 + 3 = 4 + 3 = 4 + 3 = 4 + 3 = 4 + 3 = 4 + 3 = 4 + 3 = 4 + 3 = 4 + 3 = 4 + 3 = 4 + 3 = 4 + 3 = 4 + 3 = 4 + 3 = 4 + 3 = 4 + 3 = 4 + 3 = 4 + 3 = 4 + 3 = 4 + 3 = 4 + 3 = 4 + 3 = 4 + 3 = 4 + 3 = 4 + 3 = 4 + 3 = 4 +