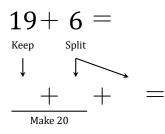

## Make Twenty Addition Strategy (B)

Name:

Date:

Make twenty to help you calculate each sum.

19 + 2 = 4 + 2 = 4 + 3 = 4 + 3 = 4 + 3 = 4 + 3 = 4 + 3 = 4 + 3 = 4 + 3 = 4 + 3 = 4 + 3 = 4 + 3 = 4 + 3 = 4 + 3 = 4 + 3 = 4 + 3 = 4 + 3 = 4 + 3 = 4 + 3 = 4 + 3 = 4 + 3 = 4 + 3 = 4 + 3 = 4 + 3 = 4 + 3 = 4 + 3 = 4 + 3 = 4 + 3 = 4 + 3 = 4 + 3 = 4 + 3 = 4 + 3 = 4 + 3 = 4 + 3 = 4 + 3 = 4 + 3 = 4 + 3 = 4 + 3 = 4 + 3 = 4 + 3 = 4 + 3 = 4 + 3 = 4 + 3 = 4 + 3 = 4 + 3 = 4 + 3 = 4 + 3 = 4 + 3 = 4 + 3 = 4 + 3 = 4 + 3 = 4 + 3 = 4 + 3 = 4 + 3 = 4 + 3 = 4 + 3 = 4 + 3 = 4 + 3 = 4 + 3 = 4 + 3 = 4 + 3 = 4 + 3 = 4 + 3 = 4 + 3 = 4 + 3 = 4 + 3 = 4 + 3 = 4 + 3 = 4 + 3 = 4 + 3 = 4 + 3 = 4 + 3 = 4 + 3 = 4 + 3 = 4 + 3 = 4 + 3 = 4 + 3 = 4 + 3 = 4 + 3 = 4 + 3 = 4 + 3 = 4 + 3 = 4 + 3 = 4 + 3 = 4 + 3 = 4 + 3 = 4 + 3 = 4 + 3 = 4 + 3 = 4 + 3 = 4 + 3 = 4 + 3 = 4 + 3 = 4 + 3 = 4 + 3 = 4 + 3 = 4 + 3 = 4 + 3 = 4 + 3 = 4 + 3 = 4 + 3 = 4 + 3 = 4 + 3 = 4 + 3 = 4 + 3 = 4 + 3 = 4 + 3 = 4 + 3 = 4 + 3 = 4 + 3 = 4 + 3 = 4 + 3 = 4 + 3 = 4 + 3 = 4 + 3 = 4 + 3 = 4 + 3 = 4 + 3 = 4 + 3 = 4 + 3 = 4 + 3 = 4 + 3 = 4 + 3 = 4 + 3 = 4 + 3 = 4 + 3 = 4 + 3 = 4 + 3 = 4 + 3 = 4 + 3 = 4 + 3 = 4 + 3 = 4 + 3 = 4 + 3 = 4 + 3 = 4 + 3 = 4 + 3 = 4 + 3 = 4 + 3 = 4 + 3 = 4 + 3 = 4 + 3 = 4 + 3 = 4 + 3 = 4 + 3 = 4 + 3 = 4 + 3 = 4 + 3 = 4 + 3 = 4 + 3 = 4 + 3 = 4 + 3 = 4 + 3 = 4 + 3 = 4 + 3 = 4 + 3 = 4 + 3 = 4 + 3 = 4 + 3 = 4 + 3 = 4 + 3 = 4 + 3 = 4 + 3 = 4 + 3 = 4 + 3 = 4 + 3 = 4 + 3 = 4 + 3 = 4 + 3 = 4 + 3 = 4 + 3 = 4 + 3 = 4 + 3 = 4 + 3 = 4 + 3 = 4 + 3 = 4 + 3 = 4 + 3 = 4 + 3 = 4 + 3 = 4 + 3 = 4 + 3 = 4 + 3 = 4 + 3 = 4 + 3 = 4 + 3 = 4 + 3 = 4 + 3 = 4 + 3 = 4 + 3 = 4 + 3 = 4 + 3 = 4 + 3 = 4 + 3 = 4 + 3 = 4 + 3 = 4 + 3 = 4 + 3 = 4 + 3 = 4 + 3 = 4 + 3 = 4 + 3 = 4 + 3 = 4 + 3 = 4 +