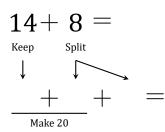

## Make Twenty Addition Strategy (T)

Name:

Date:

Make twenty to help you calculate each sum.

19 + 6 = 4 + 6 = 4 + 6 = 4 + 6 = 4 + 6 = 4 + 6 = 4 + 6 = 4 + 6 = 4 + 6 = 4 + 6 = 4 + 6 = 4 + 6 = 4 + 6 = 4 + 6 = 4 + 6 = 4 + 6 = 4 + 6 = 4 + 6 = 4 + 6 = 4 + 6 = 4 + 6 = 4 + 6 = 4 + 6 = 4 + 6 = 4 + 6 = 4 + 6 = 4 + 6 = 4 + 6 = 4 + 6 = 4 + 6 = 4 + 6 = 4 + 6 = 4 + 6 = 4 + 6 = 4 + 6 = 4 + 6 = 4 + 6 = 4 + 6 = 4 + 6 = 4 + 6 = 4 + 6 = 4 + 6 = 4 + 6 = 4 + 6 = 4 + 6 = 4 + 6 = 4 + 6 = 4 + 6 = 4 + 6 = 4 + 6 = 4 + 6 = 4 + 6 = 4 + 6 = 4 + 6 = 4 + 6 = 4 + 6 = 4 + 6 = 4 + 6 = 4 + 6 = 4 + 6 = 4 + 6 = 4 + 6 = 4 + 6 = 4 + 6 = 4 + 6 = 4 + 6 = 4 + 6 = 4 + 6 = 4 + 6 = 4 + 6 = 4 + 6 = 4 + 6 = 4 + 6 = 4 + 6 = 4 + 6 = 4 + 6 = 4 + 6 = 4 + 6 = 4 + 6 = 4 + 6 = 4 + 6 = 4 + 6 = 4 + 6 = 4 + 6 = 4 + 6 = 4 + 6 = 4 + 6 = 4 + 6 = 4 + 6 = 4 + 6 = 4 + 6 = 4 + 6 = 4 + 6 = 4 + 6 = 4 + 6 = 4 + 6 = 4 + 6 = 4 + 6 = 4 + 6 = 4 + 6 = 4 + 6 = 4 + 6 = 4 + 6 = 4 + 6 = 4 + 6 = 4 + 6 = 4 + 6 = 4 + 6 = 4 + 6 = 4 + 6 = 4 + 6 = 4 + 6 = 4 + 6 = 4 + 6 = 4 + 6 = 4 + 6 = 4 + 6 = 4 + 6 = 4 + 6 = 4 + 6 = 4 + 6 = 4 + 6 = 4 + 6 = 4 + 6 = 4 + 6 = 4 + 6 = 4 + 6 = 4 + 6 = 4 + 6 = 4 + 6 = 4 + 6 = 4 + 6 = 4 + 6 = 4 + 6 = 4 + 6 = 4 + 6 = 4 + 6 = 4 + 6 = 4 + 6 = 4 + 6 = 4 + 6 = 4 + 6 = 4 + 6 = 4 + 6 = 4 + 6 = 4 + 6 = 4 + 6 = 4 + 6 = 4 + 6 = 4 + 6 = 4 + 6 = 4 + 6 = 4 + 6 = 4 + 6 = 4 + 6 = 4 + 6 = 4 + 6 = 4 + 6 = 4 + 6 = 4 + 6 = 4 + 6 = 4 + 6 = 4 + 6 = 4 + 6 = 4 + 6 = 4 + 6 = 4 + 6 = 4 + 6 = 4 + 6 = 4 + 6 = 4 + 6 = 4 + 6 = 4 + 6 = 4 + 6 = 4 + 6 = 4 + 6 = 4 + 6 = 4 + 6 = 4 + 6 = 4 + 6 = 4 + 6 = 4 + 6 = 4 + 6 = 4 + 6 = 4 + 6 = 4 + 6 = 4 + 6 = 4 + 6 = 4 + 6 = 4 + 6 = 4 + 6 = 4 + 6 = 4 + 6 = 4 + 6 = 4 + 6 = 4 + 6 = 4 + 6 = 4 + 6 = 4 + 6 = 4 + 6 = 4 + 6 = 4 + 6 = 4 + 6 = 4 + 6 = 4 +