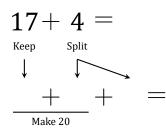

## Make Twenty Addition Strategy (T)

Name:

Date:

Make twenty to help you calculate each sum.

19 + 6 = 4 + 6 = 4 + 6 = 4 + 6 = 4 + 6 = 4 + 6 = 4 + 6 = 4 + 6 = 4 + 6 = 4 + 6 = 4 + 6 = 4 + 6 = 4 + 6 = 4 + 6 = 4 + 6 = 4 + 6 = 4 + 6 = 4 + 6 = 4 + 6 = 4 + 6 = 4 + 6 = 4 + 6 = 4 + 6 = 4 + 6 = 4 + 6 = 4 + 6 = 4 + 6 = 4 + 6 = 4 + 6 = 4 + 6 = 4 + 6 = 4 + 6 = 4 + 6 = 4 + 6 = 4 + 6 = 4 + 6 = 4 + 6 = 4 + 6 = 4 + 6 = 4 + 6 = 4 + 6 = 4 + 6 = 4 + 6 = 4 + 6 = 4 + 6 = 4 + 6 = 4 + 6 = 4 + 6 = 4 + 6 = 4 + 6 = 4 + 6 = 4 + 6 = 4 + 6 = 4 + 6 = 4 + 6 = 4 + 6 = 4 + 6 = 4 + 6 = 4 + 6 = 4 + 6 = 4 + 6 = 4 + 6 = 4 + 6 = 4 + 6 = 4 + 6 = 4 + 6 = 4 + 6 = 4 + 6 = 4 + 6 = 4 + 6 = 4 + 6 = 4 + 6 = 4 + 6 = 4 + 6 = 4 + 6 = 4 + 6 = 4 + 6 = 4 + 6 = 4 + 6 = 4 + 6 = 4 + 6 = 4 + 6 = 4 + 6 = 4 + 6 = 4 + 6 = 4 + 6 = 4 + 6 = 4 + 6 = 4 + 6 = 4 + 6 = 4 + 6 = 4 + 6 = 4 + 6 = 4 + 6 = 4 + 6 = 4 + 6 = 4 + 6 = 4 + 6 = 4 + 6 = 4 + 6 = 4 + 6 = 4 + 6 = 4 + 6 = 4 + 6 = 4 + 6 = 4 + 6 = 4 + 6 = 4 + 6 = 4 + 6 = 4 + 6 = 4 + 6 = 4 + 6 = 4 + 6 = 4 + 6 = 4 + 6 = 4 + 6 = 4 + 6 = 4 + 6 = 4 + 6 = 4 + 6 = 4 + 6 = 4 + 6 = 4 + 6 = 4 + 6 = 4 + 6 = 4 + 6 = 4 + 6 = 4 + 6 = 4 + 6 = 4 + 6 = 4 + 6 = 4 + 6 = 4 + 6 = 4 + 6 = 4 + 6 = 4 + 6 = 4 + 6 = 4 + 6 = 4 + 6 = 4 + 6 = 4 + 6 = 4 + 6 = 4 + 6 = 4 + 6 = 4 + 6 = 4 + 6 = 4 + 6 = 4 + 6 = 4 + 6 = 4 + 6 = 4 + 6 = 4 + 6 = 4 + 6 = 4 + 6 = 4 + 6 = 4 + 6 = 4 + 6 = 4 + 6 = 4 + 6 = 4 + 6 = 4 + 6 = 4 + 6 = 4 + 6 = 4 + 6 = 4 + 6 = 4 + 6 = 4 + 6 = 4 + 6 = 4 + 6 = 4 + 6 = 4 + 6 = 4 + 6 = 4 + 6 = 4 + 6 = 4 + 6 = 4 + 6 = 4 + 6 = 4 + 6 = 4 + 6 = 4 + 6 = 4 + 6 = 4 + 6 = 4 + 6 = 4 + 6 = 4 + 6 = 4 + 6 = 4 + 6 = 4 + 6 = 4 + 6 = 4 + 6 = 4 + 6 = 4 + 6 = 4 + 6 = 4 + 6 = 4 + 6 = 4 + 6 = 4 + 6 = 4 + 6 = 4 + 6 = 4 + 6 = 4 + 6 = 4 + 6 = 4 + 6 = 4 + 6 = 4 +