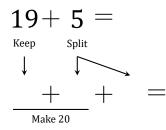

## Make Twenty Addition Strategy (T)

Name:

Date:

Make twenty to help you calculate each sum.

19 + 6 = 4 + 6 = 4 + 6 = 4 + 6 = 4 + 6 = 4 + 6 = 4 + 6 = 4 + 6 = 4 + 6 = 4 + 6 = 4 + 6 = 4 + 6 = 4 + 6 = 4 + 6 = 4 + 6 = 4 + 6 = 4 + 6 = 4 + 6 = 4 + 6 = 4 + 6 = 4 + 6 = 4 + 6 = 4 + 6 = 4 + 6 = 4 + 6 = 4 + 6 = 4 + 6 = 4 + 6 = 4 + 6 = 4 + 6 = 4 + 6 = 4 + 6 = 4 + 6 = 4 + 6 = 4 + 6 = 4 + 6 = 4 + 6 = 4 + 6 = 4 + 6 = 4 + 6 = 4 + 6 = 4 + 6 = 4 + 6 = 4 + 6 = 4 + 6 = 4 + 6 = 4 + 6 = 4 + 6 = 4 + 6 = 4 + 6 = 4 + 6 = 4 + 6 = 4 + 6 = 4 + 6 = 4 + 6 = 4 + 6 = 4 + 6 = 4 + 6 = 4 + 6 = 4 + 6 = 4 + 6 = 4 + 6 = 4 + 6 = 4 + 6 = 4 + 6 = 4 + 6 = 4 + 6 = 4 + 6 = 4 + 6 = 4 + 6 = 4 + 6 = 4 + 6 = 4 + 6 = 4 + 6 = 4 + 6 = 4 + 6 = 4 + 6 = 4 + 6 = 4 + 6 = 4 + 6 = 4 + 6 = 4 + 6 = 4 + 6 = 4 + 6 = 4 + 6 = 4 + 6 = 4 + 6 = 4 + 6 = 4 + 6 = 4 + 6 = 4 + 6 = 4 + 6 = 4 + 6 = 4 + 6 = 4 + 6 = 4 + 6 = 4 + 6 = 4 + 6 = 4 + 6 = 4 + 6 = 4 + 6 = 4 + 6 = 4 + 6 = 4 + 6 = 4 + 6 = 4 + 6 = 4 + 6 = 4 + 6 = 4 + 6 = 4 + 6 = 4 + 6 = 4 + 6 = 4 + 6 = 4 + 6 = 4 + 6 = 4 + 6 = 4 + 6 = 4 + 6 = 4 + 6 = 4 + 6 = 4 + 6 = 4 + 6 = 4 + 6 = 4 + 6 = 4 + 6 = 4 + 6 = 4 + 6 = 4 + 6 = 4 + 6 = 4 + 6 = 4 + 6 = 4 + 6 = 4 + 6 = 4 + 6 = 4 + 6 = 4 + 6 = 4 + 6 = 4 + 6 = 4 + 6 = 4 + 6 = 4 + 6 = 4 + 6 = 4 + 6 = 4 + 6 = 4 + 6 = 4 + 6 = 4 + 6 = 4 + 6 = 4 + 6 = 4 + 6 = 4 + 6 = 4 + 6 = 4 + 6 = 4 + 6 = 4 + 6 = 4 + 6 = 4 + 6 = 4 + 6 = 4 + 6 = 4 + 6 = 4 + 6 = 4 + 6 = 4 + 6 = 4 + 6 = 4 + 6 = 4 + 6 = 4 + 6 = 4 + 6 = 4 + 6 = 4 + 6 = 4 + 6 = 4 + 6 = 4 + 6 = 4 + 6 = 4 + 6 = 4 + 6 = 4 + 6 = 4 + 6 = 4 + 6 = 4 + 6 = 4 + 6 = 4 + 6 = 4 + 6 = 4 + 6 = 4 + 6 = 4 + 6 = 4 + 6 = 4 + 6 = 4 + 6 = 4 + 6 = 4 + 6 = 4 + 6 = 4 + 6 = 4 + 6 = 4 + 6 = 4 + 6 = 4 + 6 = 4 + 6 = 4 + 6 = 4 + 6 = 4 + 6 = 4 + 6 = 4 + 6 = 4 + 6 = 4 +