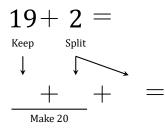

## Make Twenty Addition Strategy (T)

Name:

Date:

Make twenty to help you calculate each sum.

19 + 6 = 4 + 6 = 4 + 6 = 4 + 6 = 4 + 6 = 4 + 6 = 4 + 6 = 4 + 6 = 4 + 6 = 4 + 6 = 4 + 6 = 4 + 6 = 4 + 6 = 4 + 6 = 4 + 6 = 4 + 6 = 4 + 6 = 4 + 6 = 4 + 6 = 4 + 6 = 4 + 6 = 4 + 6 = 4 + 6 = 4 + 6 = 4 + 6 = 4 + 6 = 4 + 6 = 4 + 6 = 4 + 6 = 4 + 6 = 4 + 6 = 4 + 6 = 4 + 6 = 4 + 6 = 4 + 6 = 4 + 6 = 4 + 6 = 4 + 6 = 4 + 6 = 4 + 6 = 4 + 6 = 4 + 6 = 4 + 6 = 4 + 6 = 4 + 6 = 4 + 6 = 4 + 6 = 4 + 6 = 4 + 6 = 4 + 6 = 4 + 6 = 4 + 6 = 4 + 6 = 4 + 6 = 4 + 6 = 4 + 6 = 4 + 6 = 4 + 6 = 4 + 6 = 4 + 6 = 4 + 6 = 4 + 6 = 4 + 6 = 4 + 6 = 4 + 6 = 4 + 6 = 4 + 6 = 4 + 6 = 4 + 6 = 4 + 6 = 4 + 6 = 4 + 6 = 4 + 6 = 4 + 6 = 4 + 6 = 4 + 6 = 4 + 6 = 4 + 6 = 4 + 6 = 4 + 6 = 4 + 6 = 4 + 6 = 4 + 6 = 4 + 6 = 4 + 6 = 4 + 6 = 4 + 6 = 4 + 6 = 4 + 6 = 4 + 6 = 4 + 6 = 4 + 6 = 4 + 6 = 4 + 6 = 4 + 6 = 4 + 6 = 4 + 6 = 4 + 6 = 4 + 6 = 4 + 6 = 4 + 6 = 4 + 6 = 4 + 6 = 4 + 6 = 4 + 6 = 4 + 6 = 4 + 6 = 4 + 6 = 4 + 6 = 4 + 6 = 4 + 6 = 4 + 6 = 4 + 6 = 4 + 6 = 4 + 6 = 4 + 6 = 4 + 6 = 4 + 6 = 4 + 6 = 4 + 6 = 4 + 6 = 4 + 6 = 4 + 6 = 4 + 6 = 4 + 6 = 4 + 6 = 4 + 6 = 4 + 6 = 4 + 6 = 4 + 6 = 4 + 6 = 4 + 6 = 4 + 6 = 4 + 6 = 4 + 6 = 4 + 6 = 4 + 6 = 4 + 6 = 4 + 6 = 4 + 6 = 4 + 6 = 4 + 6 = 4 + 6 = 4 + 6 = 4 + 6 = 4 + 6 = 4 + 6 = 4 + 6 = 4 + 6 = 4 + 6 = 4 + 6 = 4 + 6 = 4 + 6 = 4 + 6 = 4 + 6 = 4 + 6 = 4 + 6 = 4 + 6 = 4 + 6 = 4 + 6 = 4 + 6 = 4 + 6 = 4 + 6 = 4 + 6 = 4 + 6 = 4 + 6 = 4 + 6 = 4 + 6 = 4 + 6 = 4 + 6 = 4 + 6 = 4 + 6 = 4 + 6 = 4 + 6 = 4 + 6 = 4 + 6 = 4 + 6 = 4 + 6 = 4 + 6 = 4 + 6 = 4 + 6 = 4 + 6 = 4 + 6 = 4 + 6 = 4 + 6 = 4 + 6 = 4 + 6 = 4 + 6 = 4 + 6 = 4 + 6 = 4 + 6 = 4 + 6 = 4 + 6 = 4 + 6 = 4 + 6 = 4 + 6 = 4 + 6 = 4 + 6 = 4 + 6 = 4 + 6 = 4 + 6 = 4 + 6 = 4 + 6 = 4 + 6 = 4 +