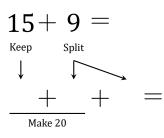

## Make Twenty Addition Strategy (T)

Name:

Date:

Make twenty to help you calculate each sum.

19 + 6 = 4 + 6 = 4 + 6 = 4 + 6 = 4 + 6 = 4 + 6 = 4 + 6 = 4 + 6 = 4 + 6 = 4 + 6 = 4 + 6 = 4 + 6 = 4 + 6 = 4 + 6 = 4 + 6 = 4 + 6 = 4 + 6 = 4 + 6 = 4 + 6 = 4 + 6 = 4 + 6 = 4 + 6 = 4 + 6 = 4 + 6 = 4 + 6 = 4 + 6 = 4 + 6 = 4 + 6 = 4 + 6 = 4 + 6 = 4 + 6 = 4 + 6 = 4 + 6 = 4 + 6 = 4 + 6 = 4 + 6 = 4 + 6 = 4 + 6 = 4 + 6 = 4 + 6 = 4 + 6 = 4 + 6 = 4 + 6 = 4 + 6 = 4 + 6 = 4 + 6 = 4 + 6 = 4 + 6 = 4 + 6 = 4 + 6 = 4 + 6 = 4 + 6 = 4 + 6 = 4 + 6 = 4 + 6 = 4 + 6 = 4 + 6 = 4 + 6 = 4 + 6 = 4 + 6 = 4 + 6 = 4 + 6 = 4 + 6 = 4 + 6 = 4 + 6 = 4 + 6 = 4 + 6 = 4 + 6 = 4 + 6 = 4 + 6 = 4 + 6 = 4 + 6 = 4 + 6 = 4 + 6 = 4 + 6 = 4 + 6 = 4 + 6 = 4 + 6 = 4 + 6 = 4 + 6 = 4 + 6 = 4 + 6 = 4 + 6 = 4 + 6 = 4 + 6 = 4 + 6 = 4 + 6 = 4 + 6 = 4 + 6 = 4 + 6 = 4 + 6 = 4 + 6 = 4 + 6 = 4 + 6 = 4 + 6 = 4 + 6 = 4 + 6 = 4 + 6 = 4 + 6 = 4 + 6 = 4 + 6 = 4 + 6 = 4 + 6 = 4 + 6 = 4 + 6 = 4 + 6 = 4 + 6 = 4 + 6 = 4 + 6 = 4 + 6 = 4 + 6 = 4 + 6 = 4 + 6 = 4 + 6 = 4 + 6 = 4 + 6 = 4 + 6 = 4 + 6 = 4 + 6 = 4 + 6 = 4 + 6 = 4 + 6 = 4 + 6 = 4 + 6 = 4 + 6 = 4 + 6 = 4 + 6 = 4 + 6 = 4 + 6 = 4 + 6 = 4 + 6 = 4 + 6 = 4 + 6 = 4 + 6 = 4 + 6 = 4 + 6 = 4 + 6 = 4 + 6 = 4 + 6 = 4 + 6 = 4 + 6 = 4 + 6 = 4 + 6 = 4 + 6 = 4 + 6 = 4 + 6 = 4 + 6 = 4 + 6 = 4 + 6 = 4 + 6 = 4 + 6 = 4 + 6 = 4 + 6 = 4 + 6 = 4 + 6 = 4 + 6 = 4 + 6 = 4 + 6 = 4 + 6 = 4 + 6 = 4 + 6 = 4 + 6 = 4 + 6 = 4 + 6 = 4 + 6 = 4 + 6 = 4 + 6 = 4 + 6 = 4 + 6 = 4 + 6 = 4 + 6 = 4 + 6 = 4 + 6 = 4 + 6 = 4 + 6 = 4 + 6 = 4 + 6 = 4 + 6 = 4 + 6 = 4 + 6 = 4 + 6 = 4 + 6 = 4 + 6 = 4 + 6 = 4 + 6 = 4 + 6 = 4 + 6 = 4 + 6 = 4 + 6 = 4 + 6 = 4 + 6 = 4 + 6 = 4 + 6 = 4 + 6 = 4 + 6 = 4 + 6 = 4 + 6 = 4 + 6 = 4 + 6 = 4 + 6 = 4 + 6 = 4 + 6 = 4 + 6 = 4 + 6 = 4 +