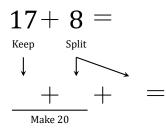

## Make Twenty Addition Strategy (T)

Name:

Date:

Make twenty to help you calculate each sum.

19 + 6 = 4 + 6 = 4 + 6 = 4 + 6 = 4 + 6 = 4 + 6 = 4 + 6 = 4 + 6 = 4 + 6 = 4 + 6 = 4 + 6 = 4 + 6 = 4 + 6 = 4 + 6 = 4 + 6 = 4 + 6 = 4 + 6 = 4 + 6 = 4 + 6 = 4 + 6 = 4 + 6 = 4 + 6 = 4 + 6 = 4 + 6 = 4 + 6 = 4 + 6 = 4 + 6 = 4 + 6 = 4 + 6 = 4 + 6 = 4 + 6 = 4 + 6 = 4 + 6 = 4 + 6 = 4 + 6 = 4 + 6 = 4 + 6 = 4 + 6 = 4 + 6 = 4 + 6 = 4 + 6 = 4 + 6 = 4 + 6 = 4 + 6 = 4 + 6 = 4 + 6 = 4 + 6 = 4 + 6 = 4 + 6 = 4 + 6 = 4 + 6 = 4 + 6 = 4 + 6 = 4 + 6 = 4 + 6 = 4 + 6 = 4 + 6 = 4 + 6 = 4 + 6 = 4 + 6 = 4 + 6 = 4 + 6 = 4 + 6 = 4 + 6 = 4 + 6 = 4 + 6 = 4 + 6 = 4 + 6 = 4 + 6 = 4 + 6 = 4 + 6 = 4 + 6 = 4 + 6 = 4 + 6 = 4 + 6 = 4 + 6 = 4 + 6 = 4 + 6 = 4 + 6 = 4 + 6 = 4 + 6 = 4 + 6 = 4 + 6 = 4 + 6 = 4 + 6 = 4 + 6 = 4 + 6 = 4 + 6 = 4 + 6 = 4 + 6 = 4 + 6 = 4 + 6 = 4 + 6 = 4 + 6 = 4 + 6 = 4 + 6 = 4 + 6 = 4 + 6 = 4 + 6 = 4 + 6 = 4 + 6 = 4 + 6 = 4 + 6 = 4 + 6 = 4 + 6 = 4 + 6 = 4 + 6 = 4 + 6 = 4 + 6 = 4 + 6 = 4 + 6 = 4 + 6 = 4 + 6 = 4 + 6 = 4 + 6 = 4 + 6 = 4 + 6 = 4 + 6 = 4 + 6 = 4 + 6 = 4 + 6 = 4 + 6 = 4 + 6 = 4 + 6 = 4 + 6 = 4 + 6 = 4 + 6 = 4 + 6 = 4 + 6 = 4 + 6 = 4 + 6 = 4 + 6 = 4 + 6 = 4 + 6 = 4 + 6 = 4 + 6 = 4 + 6 = 4 + 6 = 4 + 6 = 4 + 6 = 4 + 6 = 4 + 6 = 4 + 6 = 4 + 6 = 4 + 6 = 4 + 6 = 4 + 6 = 4 + 6 = 4 + 6 = 4 + 6 = 4 + 6 = 4 + 6 = 4 + 6 = 4 + 6 = 4 + 6 = 4 + 6 = 4 + 6 = 4 + 6 = 4 + 6 = 4 + 6 = 4 + 6 = 4 + 6 = 4 + 6 = 4 + 6 = 4 + 6 = 4 + 6 = 4 + 6 = 4 + 6 = 4 + 6 = 4 + 6 = 4 + 6 = 4 + 6 = 4 + 6 = 4 + 6 = 4 + 6 = 4 + 6 = 4 + 6 = 4 + 6 = 4 + 6 = 4 + 6 = 4 + 6 = 4 + 6 = 4 + 6 = 4 + 6 = 4 + 6 = 4 + 6 = 4 + 6 = 4 + 6 = 4 + 6 = 4 + 6 = 4 + 6 = 4 + 6 = 4 + 6 = 4 + 6 = 4 + 6 = 4 + 6 = 4 + 6 = 4 + 6 = 4 + 6 = 4 + 6 = 4 + 6 = 4 + 6 = 4 + 6 = 4 + 6 = 4 +