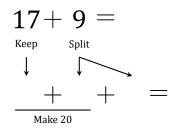

## Make Twenty Addition Strategy (T)

Name:

Date:

Make twenty to help you calculate each sum.

19 + 6 = 4 + 6 = 4 + 6 = 4 + 6 = 4 + 6 = 4 + 6 = 4 + 6 = 4 + 6 = 4 + 6 = 4 + 6 = 4 + 6 = 4 + 6 = 4 + 6 = 4 + 6 = 4 + 6 = 4 + 6 = 4 + 6 = 4 + 6 = 4 + 6 = 4 + 6 = 4 + 6 = 4 + 6 = 4 + 6 = 4 + 6 = 4 + 6 = 4 + 6 = 4 + 6 = 4 + 6 = 4 + 6 = 4 + 6 = 4 + 6 = 4 + 6 = 4 + 6 = 4 + 6 = 4 + 6 = 4 + 6 = 4 + 6 = 4 + 6 = 4 + 6 = 4 + 6 = 4 + 6 = 4 + 6 = 4 + 6 = 4 + 6 = 4 + 6 = 4 + 6 = 4 + 6 = 4 + 6 = 4 + 6 = 4 + 6 = 4 + 6 = 4 + 6 = 4 + 6 = 4 + 6 = 4 + 6 = 4 + 6 = 4 + 6 = 4 + 6 = 4 + 6 = 4 + 6 = 4 + 6 = 4 + 6 = 4 + 6 = 4 + 6 = 4 + 6 = 4 + 6 = 4 + 6 = 4 + 6 = 4 + 6 = 4 + 6 = 4 + 6 = 4 + 6 = 4 + 6 = 4 + 6 = 4 + 6 = 4 + 6 = 4 + 6 = 4 + 6 = 4 + 6 = 4 + 6 = 4 + 6 = 4 + 6 = 4 + 6 = 4 + 6 = 4 + 6 = 4 + 6 = 4 + 6 = 4 + 6 = 4 + 6 = 4 + 6 = 4 + 6 = 4 + 6 = 4 + 6 = 4 + 6 = 4 + 6 = 4 + 6 = 4 + 6 = 4 + 6 = 4 + 6 = 4 + 6 = 4 + 6 = 4 + 6 = 4 + 6 = 4 + 6 = 4 + 6 = 4 + 6 = 4 + 6 = 4 + 6 = 4 + 6 = 4 + 6 = 4 + 6 = 4 + 6 = 4 + 6 = 4 + 6 = 4 + 6 = 4 + 6 = 4 + 6 = 4 + 6 = 4 + 6 = 4 + 6 = 4 + 6 = 4 + 6 = 4 + 6 = 4 + 6 = 4 + 6 = 4 + 6 = 4 + 6 = 4 + 6 = 4 + 6 = 4 + 6 = 4 + 6 = 4 + 6 = 4 + 6 = 4 + 6 = 4 + 6 = 4 + 6 = 4 + 6 = 4 + 6 = 4 + 6 = 4 + 6 = 4 + 6 = 4 + 6 = 4 + 6 = 4 + 6 = 4 + 6 = 4 + 6 = 4 + 6 = 4 + 6 = 4 + 6 = 4 + 6 = 4 + 6 = 4 + 6 = 4 + 6 = 4 + 6 = 4 + 6 = 4 + 6 = 4 + 6 = 4 + 6 = 4 + 6 = 4 + 6 = 4 + 6 = 4 + 6 = 4 + 6 = 4 + 6 = 4 + 6 = 4 + 6 = 4 + 6 = 4 + 6 = 4 + 6 = 4 + 6 = 4 + 6 = 4 + 6 = 4 + 6 = 4 + 6 = 4 + 6 = 4 + 6 = 4 + 6 = 4 + 6 = 4 + 6 = 4 + 6 = 4 + 6 = 4 + 6 = 4 + 6 = 4 + 6 = 4 + 6 = 4 + 6 = 4 + 6 = 4 + 6 = 4 + 6 = 4 + 6 = 4 + 6 = 4 + 6 = 4 + 6 = 4 + 6 = 4 + 6 = 4 + 6 = 4 + 6 = 4 + 6 = 4 + 6 = 4 + 6 = 4 + 6 = 4 + 6 = 4 + 6 = 4 + 6 = 4 +