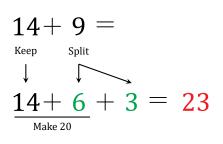

## Make Twenty Addition Strategy (T)

Name:

Date:

Make twenty to help you calculate each sum.

19 + 6 = 4 + 6 = 4 + 6 = 4 + 6 = 4 + 6 = 4 + 6 = 4 + 6 = 4 + 6 = 4 + 6 = 4 + 6 = 4 + 6 = 4 + 6 = 4 + 6 = 4 + 6 = 4 + 6 = 4 + 6 = 4 + 6 = 4 + 6 = 4 + 6 = 4 + 6 = 4 + 6 = 4 + 6 = 4 + 6 = 4 + 6 = 4 + 6 = 4 + 6 = 4 + 6 = 4 + 6 = 4 + 6 = 4 + 6 = 4 + 6 = 4 + 6 = 4 + 6 = 4 + 6 = 4 + 6 = 4 + 6 = 4 + 6 = 4 + 6 = 4 + 6 = 4 + 6 = 4 + 6 = 4 + 6 = 4 + 6 = 4 + 6 = 4 + 6 = 4 + 6 = 4 + 6 = 4 + 6 = 4 + 6 = 4 + 6 = 4 + 6 = 4 + 6 = 4 + 6 = 4 + 6 = 4 + 6 = 4 + 6 = 4 + 6 = 4 + 6 = 4 + 6 = 4 + 6 = 4 + 6 = 4 + 6 = 4 + 6 = 4 + 6 = 4 + 6 = 4 + 6 = 4 + 6 = 4 + 6 = 4 + 6 = 4 + 6 = 4 + 6 = 4 + 6 = 4 + 6 = 4 + 6 = 4 + 6 = 4 + 6 = 4 + 6 = 4 + 6 = 4 + 6 = 4 + 6 = 4 + 6 = 4 + 6 = 4 + 6 = 4 + 6 = 4 + 6 = 4 + 6 = 4 + 6 = 4 + 6 = 4 + 6 = 4 + 6 = 4 + 6 = 4 + 6 = 4 + 6 = 4 + 6 = 4 + 6 = 4 + 6 = 4 + 6 = 4 + 6 = 4 + 6 = 4 + 6 = 4 + 6 = 4 + 6 = 4 + 6 = 4 + 6 = 4 + 6 = 4 + 6 = 4 + 6 = 4 + 6 = 4 + 6 = 4 + 6 = 4 + 6 = 4 + 6 = 4 + 6 = 4 + 6 = 4 + 6 = 4 + 6 = 4 + 6 = 4 + 6 = 4 + 6 = 4 + 6 = 4 + 6 = 4 + 6 = 4 + 6 = 4 + 6 = 4 + 6 = 4 + 6 = 4 + 6 = 4 + 6 = 4 + 6 = 4 + 6 = 4 + 6 = 4 + 6 = 4 + 6 = 4 + 6 = 4 + 6 = 4 + 6 = 4 + 6 = 4 + 6 = 4 + 6 = 4 + 6 = 4 + 6 = 4 + 6 = 4 + 6 = 4 + 6 = 4 + 6 = 4 + 6 = 4 + 6 = 4 + 6 = 4 + 6 = 4 + 6 = 4 + 6 = 4 + 6 = 4 + 6 = 4 + 6 = 4 + 6 = 4 + 6 = 4 + 6 = 4 + 6 = 4 + 6 = 4 + 6 = 4 + 6 = 4 + 6 = 4 + 6 = 4 + 6 = 4 + 6 = 4 + 6 = 4 + 6 = 4 + 6 = 4 + 6 = 4 + 6 = 4 + 6 = 4 + 6 = 4 + 6 = 4 + 6 = 4 + 6 = 4 + 6 = 4 + 6 = 4 + 6 = 4 + 6 = 4 + 6 = 4 + 6 = 4 + 6 = 4 + 6 = 4 + 6 = 4 + 6 = 4 + 6 = 4 + 6 = 4 + 6 = 4 + 6 = 4 + 6 = 4 + 6 = 4 + 6 = 4 + 6 = 4 + 6 = 4 + 6 = 4 + 6 = 4 + 6 = 4 + 6 = 4 + 6 = 4 + 6 = 4 + 6 = 4 + 6 = 4 + 6 = 4 + 6 = 4 +