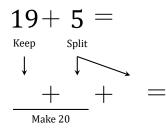

## Make Twenty Addition Strategy (T)

Name:

Date:

Make twenty to help you calculate each sum.

19 + 6 = 19 + 6 = 4 + 4 = 4 + 4 = 4 + 4 = 4 + 4 = 4 + 4 = 4 + 4 = 4 + 4 = 4 + 4 = 4 + 4 = 4 + 4 = 4 + 4 = 4 + 4 = 4 + 4 = 4 + 4 = 4 + 4 = 4 + 4 = 4 + 4 = 4 + 4 = 4 + 4 = 4 + 4 = 4 + 4 = 4 + 4 = 4 + 4 = 4 + 4 = 4 + 4 = 4 + 4 = 4 + 4 = 4 + 4 = 4 + 4 = 4 + 4 = 4 + 4 = 4 + 4 = 4 + 4 = 4 + 4 = 4 + 4 = 4 + 4 = 4 + 4 = 4 + 4 = 4 + 4 = 4 + 4 = 4 + 4 = 4 + 4 = 4 + 4 = 4 + 4 = 4 + 4 = 4 + 4 = 4 + 4 = 4 + 4 = 4 + 4 = 4 + 4 = 4 + 4 = 4 + 4 = 4 + 4 = 4 + 4 = 4 + 4 = 4 + 4 = 4 + 4 = 4 + 4 = 4 + 4 = 4 + 4 = 4 + 4 = 4 + 4 = 4 + 4 = 4 + 4 = 4 + 4 = 4 + 4 = 4 + 4 = 4 + 4 = 4 + 4 = 4 + 4 = 4 + 4 = 4 + 4 = 4 + 4 = 4 + 4 = 4 + 4 = 4 + 4 = 4 + 4 = 4 + 4 = 4 + 4 = 4 + 4 = 4 + 4 = 4 + 4 = 4 + 4 = 4 + 4 = 4 + 4 = 4 + 4 = 4 + 4 = 4 + 4 = 4 + 4 = 4 + 4 = 4 + 4 = 4 + 4 = 4 + 4 = 4 + 4 = 4 + 4 = 4 + 4 = 4 + 4 = 4 + 4 = 4 + 4 = 4 + 4 = 4 + 4 = 4 + 4 = 4 + 4 = 4 + 4 = 4 + 4 = 4 + 4 = 4 + 4 = 4 + 4 = 4 + 4 = 4 + 4 = 4 + 4 = 4 + 4 = 4 + 4 = 4 + 4 = 4 + 4 = 4 + 4 = 4 + 4 = 4 + 4 = 4 + 4 = 4 + 4 = 4 + 4 = 4 + 4 = 4 + 4 = 4 + 4 = 4 + 4 = 4 + 4 = 4 + 4 = 4 + 4 = 4 + 4 = 4 + 4 = 4 + 4 = 4 + 4 = 4 + 4 = 4 + 4 = 4 + 4 = 4 + 4 = 4 + 4 = 4 + 4 = 4 + 4 = 4 + 4 = 4 + 4 = 4 + 4 = 4 + 4 = 4 + 4 = 4 + 4 = 4 + 4 = 4 + 4 = 4 + 4 = 4 + 4 = 4 + 4 = 4 + 4 = 4 + 4 = 4 + 4 = 4 + 4 = 4 + 4 = 4 + 4 = 4 + 4 = 4 + 4 = 4 + 4 = 4 + 4 = 4 + 4 = 4 + 4 = 4 + 4 = 4 + 4 = 4 + 4 = 4 + 4 = 4 + 4 = 4 + 4 = 4 + 4 = 4 + 4 = 4 + 4 = 4 + 4 = 4 + 4 = 4 + 4 = 4 + 4 = 4 + 4 = 4 + 4 = 4 + 4 = 4 + 4 = 4 + 4 = 4 + 4 = 4 + 4 = 4 + 4 = 4 + 4 = 4 + 4 = 4 + 4 = 4 + 4 = 4 + 4 = 4 + 4 = 4 + 4 = 4 + 4 = 4 + 4 = 4 + 4 = 4 + 4 = 4 + 4 = 4 + 4 = 4 + 4 = 4 + 4 = 4 + 4 = 4 + 4 = 4 + 4 = 4 + 4 = 4