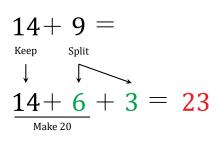

## Make Twenty Addition Strategy (T)

Name:

Date:

Make twenty to help you calculate each sum.

19 + 6 = 19 + 6 = 4 + 4 = 4 + 4 = 4 + 4 = 4 + 4 = 4 + 4 = 4 + 4 = 4 + 4 = 4 + 4 = 4 + 4 = 4 + 4 = 4 + 4 = 4 + 4 = 4 + 4 = 4 + 4 = 4 + 4 = 4 + 4 = 4 + 4 = 4 + 4 = 4 + 4 = 4 + 4 = 4 + 4 = 4 + 4 = 4 + 4 = 4 + 4 = 4 + 4 = 4 + 4 = 4 + 4 = 4 + 4 = 4 + 4 = 4 + 4 = 4 + 4 = 4 + 4 = 4 + 4 = 4 + 4 = 4 + 4 = 4 + 4 = 4 + 4 = 4 + 4 = 4 + 4 = 4 + 4 = 4 + 4 = 4 + 4 = 4 + 4 = 4 + 4 = 4 + 4 = 4 + 4 = 4 + 4 = 4 + 4 = 4 + 4 = 4 + 4 = 4 + 4 = 4 + 4 = 4 + 4 = 4 + 4 = 4 + 4 = 4 + 4 = 4 + 4 = 4 + 4 = 4 + 4 = 4 + 4 = 4 + 4 = 4 + 4 = 4 + 4 = 4 + 4 = 4 + 4 = 4 + 4 = 4 + 4 = 4 + 4 = 4 + 4 = 4 + 4 = 4 + 4 = 4 + 4 = 4 + 4 = 4 + 4 = 4 + 4 = 4 + 4 = 4 + 4 = 4 + 4 = 4 + 4 = 4 + 4 = 4 + 4 = 4 + 4 = 4 + 4 = 4 + 4 = 4 + 4 = 4 + 4 = 4 + 4 = 4 + 4 = 4 + 4 = 4 + 4 = 4 + 4 = 4 + 4 = 4 + 4 = 4 + 4 = 4 + 4 = 4 + 4 = 4 + 4 = 4 + 4 = 4 + 4 = 4 + 4 = 4 + 4 = 4 + 4 = 4 + 4 = 4 + 4 = 4 + 4 = 4 + 4 = 4 + 4 = 4 + 4 = 4 + 4 = 4 + 4 = 4 + 4 = 4 + 4 = 4 + 4 = 4 + 4 = 4 + 4 = 4 + 4 = 4 + 4 = 4 + 4 = 4 + 4 = 4 + 4 = 4 + 4 = 4 + 4 = 4 + 4 = 4 + 4 = 4 + 4 = 4 + 4 = 4 + 4 = 4 + 4 = 4 + 4 = 4 + 4 = 4 + 4 = 4 + 4 = 4 + 4 = 4 + 4 = 4 + 4 = 4 + 4 = 4 + 4 = 4 + 4 = 4 + 4 = 4 + 4 = 4 + 4 = 4 + 4 = 4 + 4 = 4 + 4 = 4 + 4 = 4 + 4 = 4 + 4 = 4 + 4 = 4 + 4 = 4 + 4 = 4 + 4 = 4 + 4 = 4 + 4 = 4 + 4 = 4 + 4 = 4 + 4 = 4 + 4 = 4 + 4 = 4 + 4 = 4 + 4 = 4 + 4 = 4 + 4 = 4 + 4 = 4 + 4 = 4 + 4 = 4 + 4 = 4 + 4 = 4 + 4 = 4 + 4 = 4 + 4 = 4 + 4 = 4 + 4 = 4 + 4 = 4 + 4 = 4 + 4 = 4 + 4 = 4 + 4 = 4 + 4 = 4 + 4 = 4 + 4 = 4 + 4 = 4 + 4 = 4 + 4 = 4 + 4 = 4 + 4 = 4 + 4 = 4 + 4 = 4 + 4 = 4 + 4 = 4 + 4 = 4 + 4 = 4 + 4 = 4 + 4 = 4 + 4 = 4 + 4 = 4 + 4 = 4 + 4 = 4 + 4 = 4 + 4 = 4 + 4 = 4 + 4 = 4 + 4 = 4