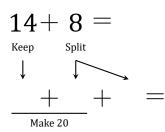

## Make Twenty Addition Strategy (T)

Name:

Date:

Make twenty to help you calculate each sum.

19 + 6 = 19 + 6 = 4 + 4 = 4 + 4 = 4 + 4 = 4 + 4 = 4 + 4 = 4 + 4 = 4 + 4 = 4 + 4 = 4 + 4 = 4 + 4 = 4 + 4 = 4 + 4 = 4 + 4 = 4 + 4 = 4 + 4 = 4 + 4 = 4 + 4 = 4 + 4 = 4 + 4 = 4 + 4 = 4 + 4 = 4 + 4 = 4 + 4 = 4 + 4 = 4 + 4 = 4 + 4 = 4 + 4 = 4 + 4 = 4 + 4 = 4 + 4 = 4 + 4 = 4 + 4 = 4 + 4 = 4 + 4 = 4 + 4 = 4 + 4 = 4 + 4 = 4 + 4 = 4 + 4 = 4 + 4 = 4 + 4 = 4 + 4 = 4 + 4 = 4 + 4 = 4 + 4 = 4 + 4 = 4 + 4 = 4 + 4 = 4 + 4 = 4 + 4 = 4 + 4 = 4 + 4 = 4 + 4 = 4 + 4 = 4 + 4 = 4 + 4 = 4 + 4 = 4 + 4 = 4 + 4 = 4 + 4 = 4 + 4 = 4 + 4 = 4 + 4 = 4 + 4 = 4 + 4 = 4 + 4 = 4 + 4 = 4 + 4 = 4 + 4 = 4 + 4 = 4 + 4 = 4 + 4 = 4 + 4 = 4 + 4 = 4 + 4 = 4 + 4 = 4 + 4 = 4 + 4 = 4 + 4 = 4 + 4 = 4 + 4 = 4 + 4 = 4 + 4 = 4 + 4 = 4 + 4 = 4 + 4 = 4 + 4 = 4 + 4 = 4 + 4 = 4 + 4 = 4 + 4 = 4 + 4 = 4 + 4 = 4 + 4 = 4 + 4 = 4 + 4 = 4 + 4 = 4 + 4 = 4 + 4 = 4 + 4 = 4 + 4 = 4 + 4 = 4 + 4 = 4 + 4 = 4 + 4 = 4 + 4 = 4 + 4 = 4 + 4 = 4 + 4 = 4 + 4 = 4 + 4 = 4 + 4 = 4 + 4 = 4 + 4 = 4 + 4 = 4 + 4 = 4 + 4 = 4 + 4 = 4 + 4 = 4 + 4 = 4 + 4 = 4 + 4 = 4 + 4 = 4 + 4 = 4 + 4 = 4 + 4 = 4 + 4 = 4 + 4 = 4 + 4 = 4 + 4 = 4 + 4 = 4 + 4 = 4 + 4 = 4 + 4 = 4 + 4 = 4 + 4 = 4 + 4 = 4 + 4 = 4 + 4 = 4 + 4 = 4 + 4 = 4 + 4 = 4 + 4 = 4 + 4 = 4 + 4 = 4 + 4 = 4 + 4 = 4 + 4 = 4 + 4 = 4 + 4 = 4 + 4 = 4 + 4 = 4 + 4 = 4 + 4 = 4 + 4 = 4 + 4 = 4 + 4 = 4 + 4 = 4 + 4 = 4 + 4 = 4 + 4 = 4 + 4 = 4 + 4 = 4 + 4 = 4 + 4 = 4 + 4 = 4 + 4 = 4 + 4 = 4 + 4 = 4 + 4 = 4 + 4 = 4 + 4 = 4 + 4 = 4 + 4 = 4 + 4 = 4 + 4 = 4 + 4 = 4 + 4 = 4 + 4 = 4 + 4 = 4 + 4 = 4 + 4 = 4 + 4 = 4 + 4 = 4 + 4 = 4 + 4 = 4 + 4 = 4 + 4 = 4 + 4 = 4 + 4 = 4 + 4 = 4 + 4 = 4 + 4 = 4 + 4 = 4 + 4 = 4 + 4 = 4 + 4 = 4 + 4 = 4 + 4 = 4 + 4 = 4 + 4 = 4 + 4 = 4