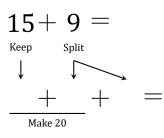

## Make Twenty Addition Strategy (T)

Name:

Date:

Make twenty to help you calculate each sum.

19 + 6 = 19 + 6 = 4 + 4 = 4 + 4 = 4 + 4 = 4 + 4 = 4 + 4 = 4 + 4 = 4 + 4 = 4 + 4 = 4 + 4 = 4 + 4 = 4 + 4 = 4 + 4 = 4 + 4 = 4 + 4 = 4 + 4 = 4 + 4 = 4 + 4 = 4 + 4 = 4 + 4 = 4 + 4 = 4 + 4 = 4 + 4 = 4 + 4 = 4 + 4 = 4 + 4 = 4 + 4 = 4 + 4 = 4 + 4 = 4 + 4 = 4 + 4 = 4 + 4 = 4 + 4 = 4 + 4 = 4 + 4 = 4 + 4 = 4 + 4 = 4 + 4 = 4 + 4 = 4 + 4 = 4 + 4 = 4 + 4 = 4 + 4 = 4 + 4 = 4 + 4 = 4 + 4 = 4 + 4 = 4 + 4 = 4 + 4 = 4 + 4 = 4 + 4 = 4 + 4 = 4 + 4 = 4 + 4 = 4 + 4 = 4 + 4 = 4 + 4 = 4 + 4 = 4 + 4 = 4 + 4 = 4 + 4 = 4 + 4 = 4 + 4 = 4 + 4 = 4 + 4 = 4 + 4 = 4 + 4 = 4 + 4 = 4 + 4 = 4 + 4 = 4 + 4 = 4 + 4 = 4 + 4 = 4 + 4 = 4 + 4 = 4 + 4 = 4 + 4 = 4 + 4 = 4 + 4 = 4 + 4 = 4 + 4 = 4 + 4 = 4 + 4 = 4 + 4 = 4 + 4 = 4 + 4 = 4 + 4 = 4 + 4 = 4 + 4 = 4 + 4 = 4 + 4 = 4 + 4 = 4 + 4 = 4 + 4 = 4 + 4 = 4 + 4 = 4 + 4 = 4 + 4 = 4 + 4 = 4 + 4 = 4 + 4 = 4 + 4 = 4 + 4 = 4 + 4 = 4 + 4 = 4 + 4 = 4 + 4 = 4 + 4 = 4 + 4 = 4 + 4 = 4 + 4 = 4 + 4 = 4 + 4 = 4 + 4 = 4 + 4 = 4 + 4 = 4 + 4 = 4 + 4 = 4 + 4 = 4 + 4 = 4 + 4 = 4 + 4 = 4 + 4 = 4 + 4 = 4 + 4 = 4 + 4 = 4 + 4 = 4 + 4 = 4 + 4 = 4 + 4 = 4 + 4 = 4 + 4 = 4 + 4 = 4 + 4 = 4 + 4 = 4 + 4 = 4 + 4 = 4 + 4 = 4 + 4 = 4 + 4 = 4 + 4 = 4 + 4 = 4 + 4 = 4 + 4 = 4 + 4 = 4 + 4 = 4 + 4 = 4 + 4 = 4 + 4 = 4 + 4 = 4 + 4 = 4 + 4 = 4 + 4 = 4 + 4 = 4 + 4 = 4 + 4 = 4 + 4 = 4 + 4 = 4 + 4 = 4 + 4 = 4 + 4 = 4 + 4 = 4 + 4 = 4 + 4 = 4 + 4 = 4 + 4 = 4 + 4 = 4 + 4 = 4 + 4 = 4 + 4 = 4 + 4 = 4 + 4 = 4 + 4 = 4 + 4 = 4 + 4 = 4 + 4 = 4 + 4 = 4 + 4 = 4 + 4 = 4 + 4 = 4 + 4 = 4 + 4 = 4 + 4 = 4 + 4 = 4 + 4 = 4 + 4 = 4 + 4 = 4 + 4 = 4 + 4 = 4 + 4 = 4 + 4 = 4 + 4 = 4 + 4 = 4 + 4 = 4 + 4 = 4 + 4 = 4 + 4 = 4 + 4 = 4 + 4 = 4 + 4 = 4 + 4 = 4 + 4 = 4 + 4 = 4