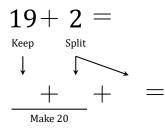

## Make Twenty Addition Strategy (T)

Name:

Date:

Make twenty to help you calculate each sum.

19 + 6 = 19 + 6 = 4 + 4 = 4 + 4 = 4 + 4 = 4 + 4 = 4 + 4 = 4 + 4 = 4 + 4 = 4 + 4 = 4 + 4 = 4 + 4 = 4 + 4 = 4 + 4 = 4 + 4 = 4 + 4 = 4 + 4 = 4 + 4 = 4 + 4 = 4 + 4 = 4 + 4 = 4 + 4 = 4 + 4 = 4 + 4 = 4 + 4 = 4 + 4 = 4 + 4 = 4 + 4 = 4 + 4 = 4 + 4 = 4 + 4 = 4 + 4 = 4 + 4 = 4 + 4 = 4 + 4 = 4 + 4 = 4 + 4 = 4 + 4 = 4 + 4 = 4 + 4 = 4 + 4 = 4 + 4 = 4 + 4 = 4 + 4 = 4 + 4 = 4 + 4 = 4 + 4 = 4 + 4 = 4 + 4 = 4 + 4 = 4 + 4 = 4 + 4 = 4 + 4 = 4 + 4 = 4 + 4 = 4 + 4 = 4 + 4 = 4 + 4 = 4 + 4 = 4 + 4 = 4 + 4 = 4 + 4 = 4 + 4 = 4 + 4 = 4 + 4 = 4 + 4 = 4 + 4 = 4 + 4 = 4 + 4 = 4 + 4 = 4 + 4 = 4 + 4 = 4 + 4 = 4 + 4 = 4 + 4 = 4 + 4 = 4 + 4 = 4 + 4 = 4 + 4 = 4 + 4 = 4 + 4 = 4 + 4 = 4 + 4 = 4 + 4 = 4 + 4 = 4 + 4 = 4 + 4 = 4 + 4 = 4 + 4 = 4 + 4 = 4 + 4 = 4 + 4 = 4 + 4 = 4 + 4 = 4 + 4 = 4 + 4 = 4 + 4 = 4 + 4 = 4 + 4 = 4 + 4 = 4 + 4 = 4 + 4 = 4 + 4 = 4 + 4 = 4 + 4 = 4 + 4 = 4 + 4 = 4 + 4 = 4 + 4 = 4 + 4 = 4 + 4 = 4 + 4 = 4 + 4 = 4 + 4 = 4 + 4 = 4 + 4 = 4 + 4 = 4 + 4 = 4 + 4 = 4 + 4 = 4 + 4 = 4 + 4 = 4 + 4 = 4 + 4 = 4 + 4 = 4 + 4 = 4 + 4 = 4 + 4 = 4 + 4 = 4 + 4 = 4 + 4 = 4 + 4 = 4 + 4 = 4 + 4 = 4 + 4 = 4 + 4 = 4 + 4 = 4 + 4 = 4 + 4 = 4 + 4 = 4 + 4 = 4 + 4 = 4 + 4 = 4 + 4 = 4 + 4 = 4 + 4 = 4 + 4 = 4 + 4 = 4 + 4 = 4 + 4 = 4 + 4 = 4 + 4 = 4 + 4 = 4 + 4 = 4 + 4 = 4 + 4 = 4 + 4 = 4 + 4 = 4 + 4 = 4 + 4 = 4 + 4 = 4 + 4 = 4 + 4 = 4 + 4 = 4 + 4 = 4 + 4 = 4 + 4 = 4 + 4 = 4 + 4 = 4 + 4 = 4 + 4 = 4 + 4 = 4 + 4 = 4 + 4 = 4 + 4 = 4 + 4 = 4 + 4 = 4 + 4 = 4 + 4 = 4 + 4 = 4 + 4 = 4 + 4 = 4 + 4 = 4 + 4 = 4 + 4 = 4 + 4 = 4 + 4 = 4 + 4 = 4 + 4 = 4 + 4 = 4 + 4 = 4 + 4 = 4 + 4 = 4 + 4 = 4 + 4 = 4 + 4 = 4 + 4 = 4 + 4 = 4 + 4 = 4 + 4 = 4 + 4 = 4 + 4 = 4 + 4 = 4 + 4 = 4