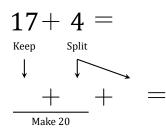

## Make Twenty Addition Strategy (T)

Name:

Date:

Make twenty to help you calculate each sum.

19 + 6 = 19 + 6 = 4 + 4 = 4 + 4 = 4 + 4 = 4 + 4 = 4 + 4 = 4 + 4 = 4 + 4 = 4 + 4 = 4 + 4 = 4 + 4 = 4 + 4 = 4 + 4 = 4 + 4 = 4 + 4 = 4 + 4 = 4 + 4 = 4 + 4 = 4 + 4 = 4 + 4 = 4 + 4 = 4 + 4 = 4 + 4 = 4 + 4 = 4 + 4 = 4 + 4 = 4 + 4 = 4 + 4 = 4 + 4 = 4 + 4 = 4 + 4 = 4 + 4 = 4 + 4 = 4 + 4 = 4 + 4 = 4 + 4 = 4 + 4 = 4 + 4 = 4 + 4 = 4 + 4 = 4 + 4 = 4 + 4 = 4 + 4 = 4 + 4 = 4 + 4 = 4 + 4 = 4 + 4 = 4 + 4 = 4 + 4 = 4 + 4 = 4 + 4 = 4 + 4 = 4 + 4 = 4 + 4 = 4 + 4 = 4 + 4 = 4 + 4 = 4 + 4 = 4 + 4 = 4 + 4 = 4 + 4 = 4 + 4 = 4 + 4 = 4 + 4 = 4 + 4 = 4 + 4 = 4 + 4 = 4 + 4 = 4 + 4 = 4 + 4 = 4 + 4 = 4 + 4 = 4 + 4 = 4 + 4 = 4 + 4 = 4 + 4 = 4 + 4 = 4 + 4 = 4 + 4 = 4 + 4 = 4 + 4 = 4 + 4 = 4 + 4 = 4 + 4 = 4 + 4 = 4 + 4 = 4 + 4 = 4 + 4 = 4 + 4 = 4 + 4 = 4 + 4 = 4 + 4 = 4 + 4 = 4 + 4 = 4 + 4 = 4 + 4 = 4 + 4 = 4 + 4 = 4 + 4 = 4 + 4 = 4 + 4 = 4 + 4 = 4 + 4 = 4 + 4 = 4 + 4 = 4 + 4 = 4 + 4 = 4 + 4 = 4 + 4 = 4 + 4 = 4 + 4 = 4 + 4 = 4 + 4 = 4 + 4 = 4 + 4 = 4 + 4 = 4 + 4 = 4 + 4 = 4 + 4 = 4 + 4 = 4 + 4 = 4 + 4 = 4 + 4 = 4 + 4 = 4 + 4 = 4 + 4 = 4 + 4 = 4 + 4 = 4 + 4 = 4 + 4 = 4 + 4 = 4 + 4 = 4 + 4 = 4 + 4 = 4 + 4 = 4 + 4 = 4 + 4 = 4 + 4 = 4 + 4 = 4 + 4 = 4 + 4 = 4 + 4 = 4 + 4 = 4 + 4 = 4 + 4 = 4 + 4 = 4 + 4 = 4 + 4 = 4 + 4 = 4 + 4 = 4 + 4 = 4 + 4 = 4 + 4 = 4 + 4 = 4 + 4 = 4 + 4 = 4 + 4 = 4 + 4 = 4 + 4 = 4 + 4 = 4 + 4 = 4 + 4 = 4 + 4 = 4 + 4 = 4 + 4 = 4 + 4 = 4 + 4 = 4 + 4 = 4 + 4 = 4 + 4 = 4 + 4 = 4 + 4 = 4 + 4 = 4 + 4 = 4 + 4 = 4 + 4 = 4 + 4 = 4 + 4 = 4 + 4 = 4 + 4 = 4 + 4 = 4 + 4 = 4 + 4 = 4 + 4 = 4 + 4 = 4 + 4 = 4 + 4 = 4 + 4 = 4 + 4 = 4 + 4 = 4 + 4 = 4 + 4 = 4 + 4 = 4 + 4 = 4 + 4 = 4 + 4 = 4 + 4 = 4 + 4 = 4 + 4 = 4 + 4 = 4 + 4 = 4 + 4 = 4 + 4 = 4