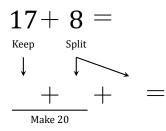

## Make Twenty Addition Strategy (T)

Name:

Date:

Make twenty to help you calculate each sum.

19 + 6 = 19 + 6 = 4 + 4 = 4 + 4 = 4 + 4 = 4 + 4 = 4 + 4 = 4 + 4 = 4 + 4 = 4 + 4 = 4 + 4 = 4 + 4 = 4 + 4 = 4 + 4 = 4 + 4 = 4 + 4 = 4 + 4 = 4 + 4 = 4 + 4 = 4 + 4 = 4 + 4 = 4 + 4 = 4 + 4 = 4 + 4 = 4 + 4 = 4 + 4 = 4 + 4 = 4 + 4 = 4 + 4 = 4 + 4 = 4 + 4 = 4 + 4 = 4 + 4 = 4 + 4 = 4 + 4 = 4 + 4 = 4 + 4 = 4 + 4 = 4 + 4 = 4 + 4 = 4 + 4 = 4 + 4 = 4 + 4 = 4 + 4 = 4 + 4 = 4 + 4 = 4 + 4 = 4 + 4 = 4 + 4 = 4 + 4 = 4 + 4 = 4 + 4 = 4 + 4 = 4 + 4 = 4 + 4 = 4 + 4 = 4 + 4 = 4 + 4 = 4 + 4 = 4 + 4 = 4 + 4 = 4 + 4 = 4 + 4 = 4 + 4 = 4 + 4 = 4 + 4 = 4 + 4 = 4 + 4 = 4 + 4 = 4 + 4 = 4 + 4 = 4 + 4 = 4 + 4 = 4 + 4 = 4 + 4 = 4 + 4 = 4 + 4 = 4 + 4 = 4 + 4 = 4 + 4 = 4 + 4 = 4 + 4 = 4 + 4 = 4 + 4 = 4 + 4 = 4 + 4 = 4 + 4 = 4 + 4 = 4 + 4 = 4 + 4 = 4 + 4 = 4 + 4 = 4 + 4 = 4 + 4 = 4 + 4 = 4 + 4 = 4 + 4 = 4 + 4 = 4 + 4 = 4 + 4 = 4 + 4 = 4 + 4 = 4 + 4 = 4 + 4 = 4 + 4 = 4 + 4 = 4 + 4 = 4 + 4 = 4 + 4 = 4 + 4 = 4 + 4 = 4 + 4 = 4 + 4 = 4 + 4 = 4 + 4 = 4 + 4 = 4 + 4 = 4 + 4 = 4 + 4 = 4 + 4 = 4 + 4 = 4 + 4 = 4 + 4 = 4 + 4 = 4 + 4 = 4 + 4 = 4 + 4 = 4 + 4 = 4 + 4 = 4 + 4 = 4 + 4 = 4 + 4 = 4 + 4 = 4 + 4 = 4 + 4 = 4 + 4 = 4 + 4 = 4 + 4 = 4 + 4 = 4 + 4 = 4 + 4 = 4 + 4 = 4 + 4 = 4 + 4 = 4 + 4 = 4 + 4 = 4 + 4 = 4 + 4 = 4 + 4 = 4 + 4 = 4 + 4 = 4 + 4 = 4 + 4 = 4 + 4 = 4 + 4 = 4 + 4 = 4 + 4 = 4 + 4 = 4 + 4 = 4 + 4 = 4 + 4 = 4 + 4 = 4 + 4 = 4 + 4 = 4 + 4 = 4 + 4 = 4 + 4 = 4 + 4 = 4 + 4 = 4 + 4 = 4 + 4 = 4 + 4 = 4 + 4 = 4 + 4 = 4 + 4 = 4 + 4 = 4 + 4 = 4 + 4 = 4 + 4 = 4 + 4 = 4 + 4 = 4 + 4 = 4 + 4 = 4 + 4 = 4 + 4 = 4 + 4 = 4 + 4 = 4 + 4 = 4 + 4 = 4 + 4 = 4 + 4 = 4 + 4 = 4 + 4 = 4 + 4 = 4 + 4 = 4 + 4 = 4 + 4 = 4 + 4 = 4 + 4 = 4 + 4 = 4 + 4 = 4 + 4 = 4 + 4 = 4 + 4 = 4