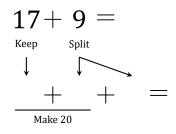

## Make Twenty Addition Strategy (T)

Name:

Date:

Make twenty to help you calculate each sum.

19 + 6 = 19 + 6 = 4 + 4 = 4 + 4 = 4 + 4 = 4 + 4 = 4 + 4 = 4 + 4 = 4 + 4 = 4 + 4 = 4 + 4 = 4 + 4 = 4 + 4 = 4 + 4 = 4 + 4 = 4 + 4 = 4 + 4 = 4 + 4 = 4 + 4 = 4 + 4 = 4 + 4 = 4 + 4 = 4 + 4 = 4 + 4 = 4 + 4 = 4 + 4 = 4 + 4 = 4 + 4 = 4 + 4 = 4 + 4 = 4 + 4 = 4 + 4 = 4 + 4 = 4 + 4 = 4 + 4 = 4 + 4 = 4 + 4 = 4 + 4 = 4 + 4 = 4 + 4 = 4 + 4 = 4 + 4 = 4 + 4 = 4 + 4 = 4 + 4 = 4 + 4 = 4 + 4 = 4 + 4 = 4 + 4 = 4 + 4 = 4 + 4 = 4 + 4 = 4 + 4 = 4 + 4 = 4 + 4 = 4 + 4 = 4 + 4 = 4 + 4 = 4 + 4 = 4 + 4 = 4 + 4 = 4 + 4 = 4 + 4 = 4 + 4 = 4 + 4 = 4 + 4 = 4 + 4 = 4 + 4 = 4 + 4 = 4 + 4 = 4 + 4 = 4 + 4 = 4 + 4 = 4 + 4 = 4 + 4 = 4 + 4 = 4 + 4 = 4 + 4 = 4 + 4 = 4 + 4 = 4 + 4 = 4 + 4 = 4 + 4 = 4 + 4 = 4 + 4 = 4 + 4 = 4 + 4 = 4 + 4 = 4 + 4 = 4 + 4 = 4 + 4 = 4 + 4 = 4 + 4 = 4 + 4 = 4 + 4 = 4 + 4 = 4 + 4 = 4 + 4 = 4 + 4 = 4 + 4 = 4 + 4 = 4 + 4 = 4 + 4 = 4 + 4 = 4 + 4 = 4 + 4 = 4 + 4 = 4 + 4 = 4 + 4 = 4 + 4 = 4 + 4 = 4 + 4 = 4 + 4 = 4 + 4 = 4 + 4 = 4 + 4 = 4 + 4 = 4 + 4 = 4 + 4 = 4 + 4 = 4 + 4 = 4 + 4 = 4 + 4 = 4 + 4 = 4 + 4 = 4 + 4 = 4 + 4 = 4 + 4 = 4 + 4 = 4 + 4 = 4 + 4 = 4 + 4 = 4 + 4 = 4 + 4 = 4 + 4 = 4 + 4 = 4 + 4 = 4 + 4 = 4 + 4 = 4 + 4 = 4 + 4 = 4 + 4 = 4 + 4 = 4 + 4 = 4 + 4 = 4 + 4 = 4 + 4 = 4 + 4 = 4 + 4 = 4 + 4 = 4 + 4 = 4 + 4 = 4 + 4 = 4 + 4 = 4 + 4 = 4 + 4 = 4 + 4 = 4 + 4 = 4 + 4 = 4 + 4 = 4 + 4 = 4 + 4 = 4 + 4 = 4 + 4 = 4 + 4 = 4 + 4 = 4 + 4 = 4 + 4 = 4 + 4 = 4 + 4 = 4 + 4 = 4 + 4 = 4 + 4 = 4 + 4 = 4 + 4 = 4 + 4 = 4 + 4 = 4 + 4 = 4 + 4 = 4 + 4 = 4 + 4 = 4 + 4 = 4 + 4 = 4 + 4 = 4 + 4 = 4 + 4 = 4 + 4 = 4 + 4 = 4 + 4 = 4 + 4 = 4 + 4 = 4 + 4 = 4 + 4 = 4 + 4 = 4 + 4 = 4 + 4 = 4 + 4 = 4 + 4 = 4 + 4 = 4 + 4 = 4 + 4 = 4 + 4 = 4 + 4 = 4 + 4 = 4