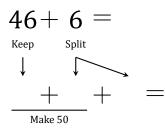

$$50$$

$$53$$

$$46+9 =$$

$$46+9 =$$

$$46+4 + 5 = 55$$

$$46+4 + 5 = 55$$

$$46+6 =$$

$$46+6$$

$$46+4$$

$$46+4$$

$$46+4$$

$$46+4$$

$$50$$

 $\begin{array}{r} 43+9=\\ \stackrel{\text{Keep}}{\downarrow} \quad \stackrel{\text{Split}}{\swarrow} \\ \underline{43+7} + 2 = 52 \\ \stackrel{\text{Make 50}}{1} \end{array}$ 