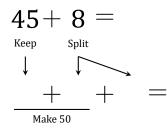

44 + 8 = 44 + 8 44 + 6 44 + 6 + 2 = 52 Make 50

$$45+9=$$

$$45+9=$$

$$45+5$$

$$45+5$$

$$45+5$$

$$45+5$$

$$45 + 8 =$$

$$45 + 8 =$$

$$45 + 5$$

$$45 + 5$$

$$45 + 3 = 53$$
Make 50

$$42+9 =$$

$$42+9 =$$

$$42+8 + 1 = 51$$

$$Make 50$$