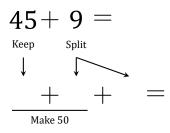

44 + 8 = 44 + 8 44 + 6 44 + 6 + 2 = 52 Make 50

$$45+9=$$

$$45+9=$$

$$45+5$$

$$45+5$$

$$45+5$$

$$45+5$$

$$45 + 8 =$$