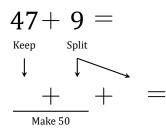

## Make Fifty Addition Strategy (B) Answers

Name:

Date:

Make fifty to help you calculate each sum.

$$44+9 =$$

$$44+9$$

$$44+6$$

$$44+6$$