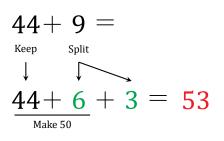

## Make Fifty Addition Strategy (B) Answers

Name:

Date:

Make fifty to help you calculate each sum.

$$44+9 =$$

$$44+9$$

$$44+6$$

$$44+6$$

$$50$$

$$53$$

$$46+9 =$$

$$46+9 =$$

$$46+4 + 5 = 55$$

$$46+4 + 5 = 55$$

$$46+6 =$$

$$46+6$$