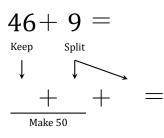

$$50$$

$$53$$

$$46+9 =$$

$$46+9 =$$

$$46+4 + 5 = 55$$

$$46+4 + 5 = 55$$

$$46+6 =$$

$$46+6$$