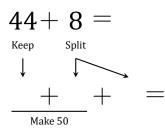

44 + 8 = 44 + 8 44 + 6 44 + 6 + 2 = 52 Make 50

$$45+9=$$

$$45+9=$$

$$45+5$$

$$45+5$$

$$45+5$$

$$45+5$$

$$45 + 8 =$$