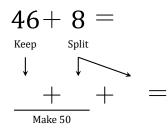

$$50$$

$$53$$

$$46+9 =$$

$$46+9 =$$

$$46+4 + 5 = 55$$

$$46+4 + 5 = 55$$

$$46+6 =$$

$$46+6$$