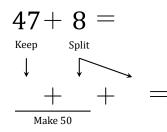

48 + 4 = 48 + 4 = 48 + 50 48 + 2 = 52

$$48 + 3 =$$

$$48 + 3 =$$

$$48 + 50$$

$$48 + 2 + 1 = 51$$

$$48 + 2 + 1 = 51$$

$$47 + 8 =$$

$$47 + 8 =$$