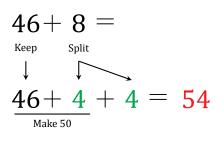

## Make Fifty Addition Strategy (J) Answers

Name:

Date:

Make fifty to help you calculate each sum.

$$46 + 8 =$$

$$46 + 8 =$$

$$46 + 4 = 54$$

$$46 + 4 = 54$$