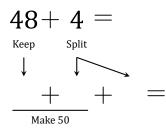

48 + 4 = 48 + 4 = 48 + 50 48 + 2 = 52

$$48 + 3 =$$

$$48 + 3 =$$

$$48 + 50$$

$$48 + 2 + 1 = 51$$

$$48 + 2 + 1 = 51$$

$$47 + 8 =$$

$$47 + 8 =$$