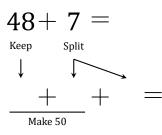

$$48 + 7 =$$

$$48 + 7 =$$

$$48 + 7 =$$

$$48 + 2 + 5 = 55$$

$$48 + 2 + 5 = 55$$

$$46 + 5 =$$

$$46 + 5$$

$$46 + 4$$