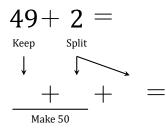

$$46 + 4 + 1 = 51$$

$$Make 50$$

 $\begin{array}{c} 49+2=\\ \stackrel{\text{\tiny Keep}}{\downarrow} \quad \stackrel{\text{\tiny Split}}{\downarrow} \\ \underline{49+1} +1 = 51 \\ \stackrel{\text{\tiny Make 50}}{1} \end{array}$ 