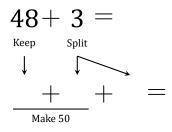

48 + 4 = 48 + 4 = 48 + 50 48 + 2 = 52

$$48 + 3 =$$

$$48 + 3 =$$

$$48 + 50$$

$$48 + 2 + 1 = 51$$

$$48 + 2 + 1 = 51$$

$$47 + 8 =$$

$$47 + 8 =$$