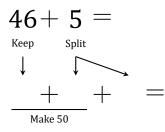

$$48 + 7 =$$

$$48 + 7 =$$

$$48 + 7 =$$

$$48 + 2 + 5 = 55$$

$$48 + 2 + 5 = 55$$

$$46 + 5 =$$

$$46 + 5$$

$$46 + 4$$

$$46 + 4 + 1 = 51$$

$$Make 50$$

 $\begin{array}{c} 49+2=\\ \stackrel{\text{\tiny Keep}}{\downarrow} \quad \stackrel{\text{\tiny Split}}{\downarrow} \\ \underline{49+1} +1 = 51 \\ \stackrel{\text{\tiny Make 50}}{1} \end{array}$ 