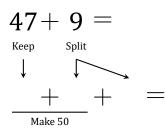

$$47 + 5 = 55$$

$$47 + 3 + 5 = 55$$

$$47 + 9 =$$

$$47 + 9 =$$

$$47 + 5$$

$$47 + 3 + 6 = 56$$
Make 50

$$49 + 7 =$$

$$49 + 7 =$$