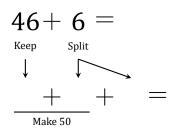

## Make Fifty Addition Strategy (P)

Name:

Date:

Make fifty to help you calculate each sum.





















Math-Drills.com

## Make Fifty Addition Strategy (P) Answers

Name:

Date:

Make fifty to help you calculate each sum.

$$49 + 5 =$$

$$49 + 5 =$$

$$49 + 5$$

$$49 + 5$$

$$49 + 1 + 4 = 54$$
Make 50

$$48 + 9 =$$

$$48 + 9 =$$

$$48 + 50$$

$$50$$

$$57$$

43 + 9 = 43 + 9 = 43 + 7 + 2 = 52 Make 50

48 + 7 =  $\downarrow^{\text{Keep} \quad \text{Split}}$  48 + 2 + 5 = 55  $\underline{48 + 2}_{\text{Make 50}} + 5 = 55$ 

$$46+6=$$

$$46+6$$

$$46+4$$

$$46+4$$

$$46+4$$

$$46+4$$

$$46+4$$

$$50$$

$$49+9=$$

$$49+9=$$

$$49+1+8=58$$

$$49+1+8=58$$

$$44 + 8 =$$

$$44 + 8 =$$

$$44 + 6 + 2 = 52$$

$$Make 50$$

$$46 + 8 =$$

$$46 + 8 =$$

$$46 + 4 = 54$$

$$46 + 4 = 54$$

Math-Drills.com