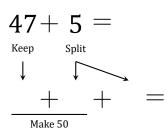

## Make Fifty Addition Strategy (P)

Name:

Date:

Make fifty to help you calculate each sum.

Math-Drills.com