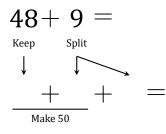

$$49 + 1 + 4 = 54$$
Make 50

$$48 + 9 =$$

$$48 + 9 =$$

$$48 + 50$$

$$50$$

$$57$$

43 + 9 = 43 + 9 = 43 + 7 + 2 = 52 Make 50

48 + 7 =  $\downarrow^{\text{Keep} \quad \text{Split}}$  48 + 2 + 5 = 55  $\underline{48 + 2}_{\text{Make 50}} + 5 = 55$ 