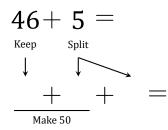

## Make Fifty Addition Strategy (P)

Name:

Date:

Make fifty to help you calculate each sum.





















Math-Drills.com

## Make Fifty Addition Strategy (P) Answers

Name:

Date:

Make fifty to help you calculate each sum.

$$49 + 5 =$$

$$49 + 5 =$$

$$49 + 5$$

$$49 + 5$$

$$49 + 1 + 4 = 54$$
Make 50

$$48 + 9 =$$

$$48 + 9 =$$

$$48 + 50$$

$$50$$

$$57$$

43 + 9 = 43 + 9 = 43 + 7 + 2 = 52 Make 50

48 + 7 =  $\downarrow^{\text{Keep} \quad \text{Split}}$  48 + 2 + 5 = 55  $\underline{48 + 2}_{\text{Make 50}} + 5 = 55$ 

$$46+6=$$

$$46+6$$

$$46+4$$

$$46+4$$

$$46+4$$

$$46+4$$

$$46+4$$

$$50$$

$$49+9=$$

$$49+9=$$

$$49+1+8=58$$

$$49+1+8=58$$

$$44 + 8 =$$

$$44 + 8 =$$

$$44 + 6 + 2 = 52$$

$$Make 50$$

$$46 + 8 =$$

$$46 + 8 =$$

$$46 + 4 = 54$$

$$46 + 4 = 54$$

Math-Drills.com