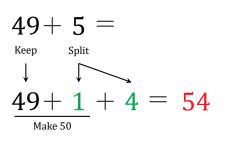

## Make Fifty Addition Strategy (P) Answers

Name:

Date:

Make fifty to help you calculate each sum.

$$49 + 5 =$$

$$49 + 5 =$$

$$49 + 5$$

$$49 + 5$$

$$49 + 1 + 4 = 54$$
Make 50

$$48 + 9 =$$

$$48 + 9 =$$

$$48 + 50$$

$$50$$

$$57$$

43 + 9 = 43 + 9 = 43 + 7 + 2 = 52 Make 50

48 + 7 =  $\downarrow^{\text{Keep} \quad \text{Split}}$  48 + 2 + 5 = 55  $\underline{48 + 2}_{\text{Make 50}} + 5 = 55$ 