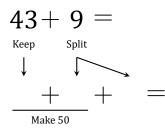

$$49 + 1 + 4 = 54$$
Make 50

$$48 + 9 =$$

$$48 + 9 =$$

$$48 + 50$$

$$50$$

$$57$$

43 + 9 = 43 + 9 = 43 + 7 + 2 = 52 Make 50

48 + 7 =  $\downarrow^{\text{Keep} \quad \text{Split}}$  48 + 2 + 5 = 55  $\underline{48 + 2}_{\text{Make 50}} + 5 = 55$ 