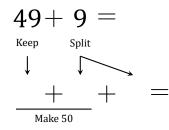

$$49+9=$$

$$49+9=$$

$$49+1+8=58$$

$$49+1+8=58$$

$$44 + 8 =$$

$$44 + 8 =$$

$$44 + 6 + 2 = 52$$

$$Make 50$$