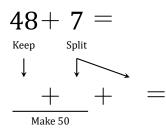

$$49 + 1 + 4 = 54$$
Make 50

$$48 + 9 =$$

$$48 + 9 =$$

$$48 + 50$$

$$50$$

$$57$$

43 + 9 = 43 + 9 = 43 + 7 + 2 = 52 Make 50

48 + 7 =  $\downarrow^{\text{Keep} \quad \text{Split}}$  48 + 2 + 5 = 55  $\underline{48 + 2}_{\text{Make 50}} + 5 = 55$ 