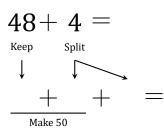

\_\_\_\_\_

$$48 + 4 =$$

$$48 + 4 =$$

$$48 + 50$$

$$48 + 2 = 52$$

$$47 + 4 =$$

$$47 + 3$$

$$47 + 3$$