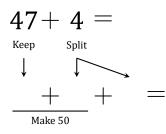

\_\_\_\_\_

$$48 + 4 =$$

$$48 + 4 =$$

$$48 + 50$$

$$48 + 2 = 52$$

$$47 + 4 =$$

$$47 + 3$$

$$47 + 3$$