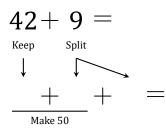

$$45 + 8 =$$

$$45 + 8 =$$

$$45 + 5$$

$$45 + 5 + 3 = 53$$
Make 50

$$42+9 =$$

$$42+9 =$$

$$42+9 =$$

$$42+8 + 1 = 51$$
Make 50