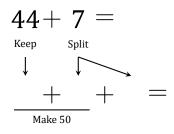

$$47 + 3 + 1 = 51$$
Make 50

 $\begin{array}{r} 49 + 3 = \\ \downarrow \qquad & \downarrow \qquad & \downarrow \qquad \\ 49 + 1 + 2 = 52 \\ \hline Make 50 \end{array}$ 

49 + 6 = 49 + 6 = 49 + 5 = 55 49 + 1 + 5 = 55Make 50