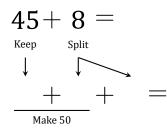

$$45 + 8 =$$

$$45 + 8 =$$

$$45 + 5$$

$$45 + 5 + 3 = 53$$
Make 50

$$42+9 =$$

$$42+9 =$$

$$42+9 =$$

$$42+8 + 1 = 51$$
Make 50