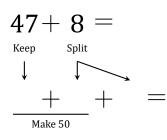

$$45 + 8 =$$

$$45 + 8 =$$

$$45 + 5$$

$$45 + 5 + 3 = 53$$
Make 50

$$42+9 =$$

$$42+9 =$$

$$42+9 =$$

$$42+8 + 1 = 51$$
Make 50