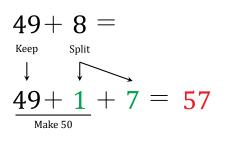

## Make Fifty Addition Strategy (Q) Answers

Name:

Date:

Make fifty to help you calculate each sum.

$$49 + 8 =$$

$$49 + 8 =$$

$$49 + 1 + 7 = 57$$

$$49 + 1 + 7 = 57$$