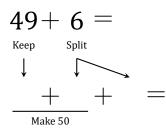

$$47 + 3 + 1 = 51$$
Make 50

 $\begin{array}{r} 49 + 3 = \\ \downarrow \qquad & \downarrow \qquad & \downarrow \qquad \\ 49 + 1 + 2 = 52 \\ \hline Make 50 \end{array}$ 

49 + 6 = 49 + 6 = 49 + 5 = 55 49 + 1 + 5 = 55Make 50