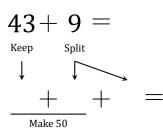

$$56$$

$$43 + 9 =$$

$$43 + 9 =$$

$$43 + 7 + 2 = 52$$

$$43 + 7 + 2 = 52$$

$$49+7 =$$

$$49+7 =$$

$$49+1 + 6 = 56$$