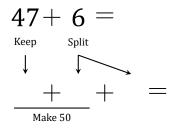

$$47 + 6 =$$

$$47 + 6 =$$

$$47 + 5$$

$$47 + 3 = 53$$
Make 50

$$46+7 =$$

$$46+7$$

$$46+4$$

$$46+4$$