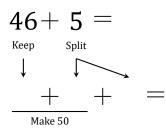

$$47 + 6 =$$

$$47 + 6 =$$

$$47 + 5$$

$$47 + 3 = 53$$
Make 50

$$46+7 =$$

$$46+7$$

$$46+4$$

$$46+4$$

$$46+4$$

$$3=53$$

$$48 + 7 =$$

$$48 + 7 =$$

$$48 + 5$$

$$48 + 2 + 5 = 55$$

$$Make 50$$

Math-Drills.com