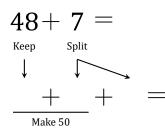

$$46+4$$

$$3=53$$

$$48 + 7 =$$

$$48 + 7 =$$

$$48 + 5$$

$$48 + 2 + 5 = 55$$

$$Make 50$$

Math-Drills.com