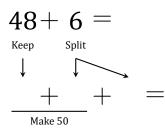

$$49+1 + 6 = 56$$

 $\begin{array}{r} 49+2=\\ \stackrel{\text{\tiny Keep}}{\downarrow} \quad \stackrel{\text{\tiny Split}}{\downarrow} \\ \underline{49+1} +1 = 51 \\ \end{array}$ 

48 + 6 = 48 + 6 = 48 + 50 48 + 2 + 4 = 54 54