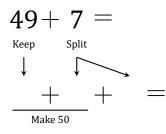

$$56$$

$$43 + 9 =$$

$$43 + 9 =$$

$$43 + 7 + 2 = 52$$

$$43 + 7 + 2 = 52$$

$$49+7 =$$

$$49+7 =$$

$$49+1 + 6 = 56$$

$$49+1 + 6 = 56$$

 $\begin{array}{r} 49+2=\\ \stackrel{\text{\tiny Keep}}{\downarrow} \quad \stackrel{\text{\tiny Split}}{\downarrow} \\ \underline{49+1} +1 = 51 \\ \end{array}$ 

48 + 6 = 48 + 6 = 48 + 50 48 + 2 + 4 = 54 54