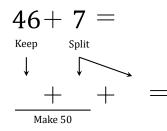

$$47 + 6 =$$

$$47 + 6 =$$

$$47 + 5$$

$$47 + 3 = 53$$
Make 50

$$46+7 =$$

$$46+7$$

$$46+4$$

$$46+4$$

$$46+4$$

$$3=53$$

$$48 + 7 =$$

$$48 + 7 =$$

$$48 + 5$$

$$48 + 2 + 5 = 55$$

$$Make 50$$

Math-Drills.com