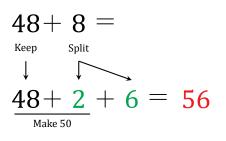

## Make Fifty Addition Strategy (T) Answers

Name:

Date:

Make fifty to help you calculate each sum.

$$48 + 8 =$$

$$48 + 8 =$$

$$48 + 50$$

$$48 + 2 + 6 = 56$$