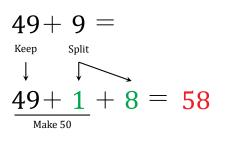

## Make Fifty Addition Strategy (W) Answers

Name:

Date:

Make fifty to help you calculate each sum.

$$49 + 9 =$$

$$49 + 9 =$$

$$49 + 1 + 8 = 58$$

$$49 + 1 + 8 = 58$$