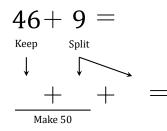

$$49+1 + 5 = 55$$

$$49+1 + 5 = 55$$

$$46+9 =$$

$$46+9$$

$$46+4$$

$$46+4$$

$$46+4$$

$$50$$