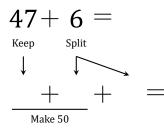

$$43 + 9 =$$

$$43 + 9 =$$

$$43 + 7 + 2 = 52$$

$$43 + 7 + 2 = 52$$

$$47 + 6 =$$

$$47 + 6 =$$

$$47 + 5$$

$$47 + 3 = 53$$
Make 50