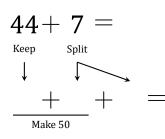

$$44+9 =$$

$$44+9 =$$

$$44+6 + 3 = 53$$

$$44+6 + 3 = 53$$

$$48 + 8 =$$

$$48 + 8 =$$

$$48 + 50$$

$$50$$