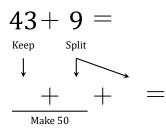

$$43 + 9 =$$

$$43 + 9 =$$

$$43 + 7 + 2 = 52$$

$$43 + 7 + 2 = 52$$

$$47 + 6 =$$

$$47 + 6 =$$

$$47 + 5$$

$$47 + 3 = 53$$
Make 50