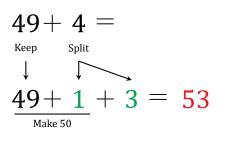

## Make Fifty Addition Strategy (X) Answers

Name:

Date:

Make fifty to help you calculate each sum.

$$49 + 4 =$$

$$49 + 4 =$$

$$49 + 1 + 3 = 53$$
Make 50

$$44 + 8 =$$