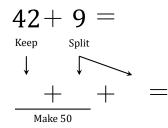

## Make Fifty Addition Strategy (X)

Name:

Date:

Make fifty to help you calculate each sum.

46 + 8 = 46 + 8 = 50 46 + 8 = 46 + 8 = 46 + 8 = 46 + 8 = 46 + 8 = 46 + 8 = 46 + 8 = 50

Math-Drills.com