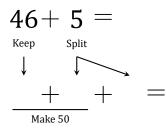

$$46 + 5 =$$

$$46 + 5$$

$$46 + 4$$

$$46 + 4 + 1 = 51$$
Make 50

46 + 8 = 46 + 8 = 46 + 4 = 54 46 + 4 = 54

$$48 + 9 =$$

$$48 + 9 =$$

$$48 + 50$$