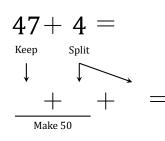

## Make Fifty Addition Strategy (X)

Name:

Date:

Make fifty to help you calculate each sum.

46 + 8 = 46 + 8 = 50 46 + 8 = 46 + 8 = 46 + 8 = 46 + 8 = 46 + 8 = 46 + 8 = 46 + 8 = 50

Math-Drills.com