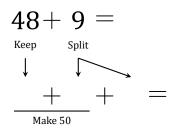

$$46 + 5 =$$

$$46 + 5$$

$$46 + 4$$

$$46 + 4 + 1 = 51$$
Make 50

46 + 8 = 46 + 8 = 46 + 4 = 54 46 + 4 = 54

$$48 + 9 =$$

$$48 + 9 =$$

$$48 + 50$$

$$48 + 2 + 7 = 57$$

$$48 + 2 + 7 = 57$$

$$47 + 9 =$$

$$47 + 9 =$$

$$47 + 5$$

$$47 + 3 + 6 = 56$$

$$47 + 3 + 6 = 56$$

Math-Drills.com