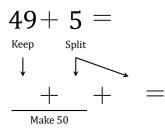

$$44 + 8 =$$

$$44 + 6 + 2 = 52$$

$$Make 50$$

$$49 + 5 =$$

$$49 + 5 =$$

$$49 + 5$$

$$49 + 1 + 4 = 54$$

$$Make 50$$