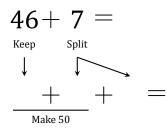

## Make Fifty Addition Strategy (X)

Name:

Date:

Make fifty to help you calculate each sum.

46 + 8 = 46 + 8 = 50 46 + 8 = 46 + 8 = 46 + 8 = 46 + 8 = 46 + 8 = 46 + 8 = 46 + 8 = 50

Math-Drills.com