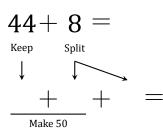

## Make Fifty Addition Strategy (X) Answers

Name:

Date:

Make fifty to help you calculate each sum.

$$49 + 4 =$$

$$49 + 4 =$$

$$49 + 1 + 3 = 53$$
Make 50

$$44 + 8 =$$

$$44 + 8 =$$

$$44 + 6 + 2 = 52$$

$$Make 50$$

$$49 + 5 =$$

$$49 + 5 =$$

$$49 + 5$$

$$49 + 1 + 4 = 54$$

$$Make 50$$