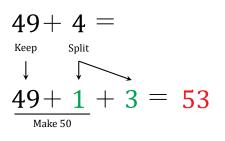

## Make Fifty Addition Strategy (X)

Name:

Date:

Make fifty to help you calculate each sum.

46 + 8 = 46 + 8 = 46 + 8 = 46 + 8 = 46 + 8 = 46 + 8 = 46 + 8 = 46 + 8 = 46 + 8 = 46 + 8 = 46 + 8 = 46 + 8 = 46 + 8 = 46 + 8 = 46 + 8 = 46 + 8 = 46 + 8 = 46 + 8 = 46 + 8 = 46 + 8 = 46 + 8 = 46 + 8 = 46 + 8 = 46 + 8 = 46 + 8 = 46 + 8 = 46 + 8 = 46 + 8 = 46 + 8 = 46 + 8 = 46 + 8 = 46 + 8 = 46 + 8 = 46 + 8 = 46 + 8 = 46 + 8 = 46 + 8 = 46 + 8 = 46 + 8 = 46 + 8 = 46 + 8 = 46 + 8 = 46 + 8 = 46 + 8 = 46 + 8 = 46 + 8 = 46 + 8 = 46 + 8 = 46 + 8 = 46 + 8 = 46 + 8 = 46 + 8 = 46 + 8 = 46 + 8 = 46 + 8 = 46 + 8 = 46 + 8 = 46 + 8 = 46 + 8 = 46 + 8 = 46 + 8 = 46 + 8 = 46 + 8 = 46 + 8 = 46 + 8 = 46 + 8 = 46 + 8 = 46 + 8 = 46 + 8 = 46 + 8 = 46 + 8 = 46 + 8 = 46 + 8 = 46 + 8 = 46 + 8 = 46 + 8 = 46 + 8 = 46 + 8 = 46 + 8 = 46 + 8 = 46 + 8 = 46 + 8 = 46 + 8 = 46 + 8 = 46 + 8 = 46 + 8 = 46 + 8 = 46 + 8 = 46 + 8 = 46 + 8 = 46 + 8 = 46 + 8 = 46 + 8 = 46 + 8 = 46 + 8 = 46 + 8 = 46 + 8 = 46 + 8 = 46 + 8 = 46 + 8 = 46 + 8 = 46 + 8 = 46 + 8 = 46 + 8 = 46 + 8 = 46 + 8 = 46 + 8 = 46 + 8 = 46 + 8 = 46 + 8 = 46 + 8 = 46 + 8 = 46 + 8 = 46 + 8 = 46 + 8 = 46 + 8 = 46 + 8 = 46 + 8 = 46 + 8 = 46 + 8 = 46 + 8 = 46 + 8 = 46 + 8 = 46 + 8 = 46 + 8 = 46 + 8 = 46 + 8 = 46 + 8 = 46 + 8 = 46 + 8 = 46 + 8 = 46 + 8 = 46 + 8 = 46 + 8 = 46 + 8 = 46 + 8 = 46 + 8 = 46 + 8 = 46 + 8 = 46 + 8 = 46 + 8 = 46 + 8 = 46 + 8 = 46 + 8 = 46 + 8 = 46 + 8 = 46 + 8 = 46 + 8 = 46 + 8 = 46 + 8 = 46 + 8 = 46 + 8 = 46 + 8 = 46 + 8 = 46 + 8 = 46 + 8 = 46 + 8 = 46 + 8 = 46 + 8 = 46 + 8 = 46 + 8 = 46 + 8 = 46 + 8 = 46 + 8 = 46 + 8 = 46 + 8 = 46 + 8 = 46 + 8 = 46 + 8 = 46 + 8 = 46 + 8 = 46 + 8 = 46 + 8 = 46 + 8 = 46 + 8 = 46 + 8 = 46 + 8 = 46 + 8 = 46 + 8 = 46 + 8 = 46 + 8 = 46 + 8 = 46 + 8 = 46 + 8 = 46 + 8 = 46 + 8 =