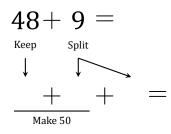

## Make Fifty Addition Strategy (X)

Name:

Date:

Make fifty to help you calculate each sum.

46 + 8 = 46 + 8 = 46 + 8 = 46 + 8 = 46 + 8 = 46 + 8 = 46 + 8 = 46 + 8 = 46 + 8 = 46 + 8 = 46 + 8 = 46 + 8 = 46 + 8 = 46 + 8 = 46 + 8 = 46 + 8 = 46 + 8 = 46 + 8 = 46 + 8 = 46 + 8 = 46 + 8 = 46 + 8 = 46 + 8 = 46 + 8 = 46 + 8 = 46 + 8 = 46 + 8 = 46 + 8 = 46 + 8 = 46 + 8 = 46 + 8 = 46 + 8 = 46 + 8 = 46 + 8 = 46 + 8 = 46 + 8 = 46 + 8 = 46 + 8 = 46 + 8 = 46 + 8 = 46 + 8 = 46 + 8 = 46 + 8 = 46 + 8 = 46 + 8 = 46 + 8 = 46 + 8 = 46 + 8 = 46 + 8 = 46 + 8 = 46 + 8 = 46 + 8 = 46 + 8 = 46 + 8 = 46 + 8 = 46 + 8 = 46 + 8 = 46 + 8 = 46 + 8 = 46 + 8 = 46 + 8 = 46 + 8 = 46 + 8 = 46 + 8 = 46 + 8 = 46 + 8 = 46 + 8 = 46 + 8 = 46 + 8 = 46 + 8 = 46 + 8 = 46 + 8 = 46 + 8 = 46 + 8 = 46 + 8 = 46 + 8 = 46 + 8 = 46 + 8 = 46 + 8 = 46 + 8 = 46 + 8 = 46 + 8 = 46 + 8 = 46 + 8 = 46 + 8 = 46 + 8 = 46 + 8 = 46 + 8 = 46 + 8 = 46 + 8 = 46 + 8 = 46 + 8 = 46 + 8 = 46 + 8 = 46 + 8 = 46 + 8 = 46 + 8 = 46 + 8 = 46 + 8 = 46 + 8 = 46 + 8 = 46 + 8 = 46 + 8 = 46 + 8 = 46 + 8 = 46 + 8 = 46 + 8 = 46 + 8 = 46 + 8 = 46 + 8 = 46 + 8 = 46 + 8 = 46 + 8 = 46 + 8 = 46 + 8 = 46 + 8 = 46 + 8 = 46 + 8 = 46 + 8 = 46 + 8 = 46 + 8 = 46 + 8 = 46 + 8 = 46 + 8 = 46 + 8 = 46 + 8 = 46 + 8 = 46 + 8 = 46 + 8 = 46 + 8 = 46 + 8 = 46 + 8 = 46 + 8 = 46 + 8 = 46 + 8 = 46 + 8 = 46 + 8 = 46 + 8 = 46 + 8 = 46 + 8 = 46 + 8 = 46 + 8 = 46 + 8 = 46 + 8 = 46 + 8 = 46 + 8 = 46 + 8 = 46 + 8 = 46 + 8 = 46 + 8 = 46 + 8 = 46 + 8 = 46 + 8 = 46 + 8 = 46 + 8 = 46 + 8 = 46 + 8 = 46 + 8 = 46 + 8 = 46 + 8 = 46 + 8 = 46 + 8 = 46 + 8 = 46 + 8 = 46 + 8 = 46 + 8 = 46 + 8 = 46 + 8 = 46 + 8 = 46 + 8 = 46 + 8 = 46 + 8 = 46 + 8 = 46 + 8 = 46 + 8 = 46 + 8 = 46 + 8 = 46 + 8 = 46 + 8 = 46 + 8 = 46 + 8 = 46 + 8 = 46 + 8 = 46 + 8 = 46 + 8 = 46 + 8 =