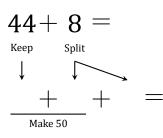

## Make Fifty Addition Strategy (X)

Name:

Date:

Make fifty to help you calculate each sum.

46 + 8 = 46 + 8 = 46 + 8 = 46 + 8 = 46 + 8 = 46 + 8 = 46 + 8 = 46 + 8 = 46 + 8 = 46 + 8 = 46 + 8 = 46 + 8 = 46 + 8 = 46 + 8 = 46 + 8 = 46 + 8 = 46 + 8 = 46 + 8 = 46 + 8 = 46 + 8 = 46 + 8 = 46 + 8 = 46 + 8 = 46 + 8 = 46 + 8 = 46 + 8 = 46 + 8 = 46 + 8 = 46 + 8 = 46 + 8 = 46 + 8 = 46 + 8 = 46 + 8 = 46 + 8 = 46 + 8 = 46 + 8 = 46 + 8 = 46 + 8 = 46 + 8 = 46 + 8 = 46 + 8 = 46 + 8 = 46 + 8 = 46 + 8 = 46 + 8 = 46 + 8 = 46 + 8 = 46 + 8 = 46 + 8 = 46 + 8 = 46 + 8 = 46 + 8 = 46 + 8 = 46 + 8 = 46 + 8 = 46 + 8 = 46 + 8 = 46 + 8 = 46 + 8 = 46 + 8 = 46 + 8 = 46 + 8 = 46 + 8 = 46 + 8 = 46 + 8 = 46 + 8 = 46 + 8 = 46 + 8 = 46 + 8 = 46 + 8 = 46 + 8 = 46 + 8 = 46 + 8 = 46 + 8 = 46 + 8 = 46 + 8 = 46 + 8 = 46 + 8 = 46 + 8 = 46 + 8 = 46 + 8 = 46 + 8 = 46 + 8 = 46 + 8 = 46 + 8 = 46 + 8 = 46 + 8 = 46 + 8 = 46 + 8 = 46 + 8 = 46 + 8 = 46 + 8 = 46 + 8 = 46 + 8 = 46 + 8 = 46 + 8 = 46 + 8 = 46 + 8 = 46 + 8 = 46 + 8 = 46 + 8 = 46 + 8 = 46 + 8 = 46 + 8 = 46 + 8 = 46 + 8 = 46 + 8 = 46 + 8 = 46 + 8 = 46 + 8 = 46 + 8 = 46 + 8 = 46 + 8 = 46 + 8 = 46 + 8 = 46 + 8 = 46 + 8 = 46 + 8 = 46 + 8 = 46 + 8 = 46 + 8 = 46 + 8 = 46 + 8 = 46 + 8 = 46 + 8 = 46 + 8 = 46 + 8 = 46 + 8 = 46 + 8 = 46 + 8 = 46 + 8 = 46 + 8 = 46 + 8 = 46 + 8 = 46 + 8 = 46 + 8 = 46 + 8 = 46 + 8 = 46 + 8 = 46 + 8 = 46 + 8 = 46 + 8 = 46 + 8 = 46 + 8 = 46 + 8 = 46 + 8 = 46 + 8 = 46 + 8 = 46 + 8 = 46 + 8 = 46 + 8 = 46 + 8 = 46 + 8 = 46 + 8 = 46 + 8 = 46 + 8 = 46 + 8 = 46 + 8 = 46 + 8 = 46 + 8 = 46 + 8 = 46 + 8 = 46 + 8 = 46 + 8 = 46 + 8 = 46 + 8 = 46 + 8 = 46 + 8 = 46 + 8 = 46 + 8 = 46 + 8 = 46 + 8 = 46 + 8 = 46 + 8 = 46 + 8 = 46 + 8 = 46 + 8 = 46 + 8 = 46 + 8 = 46 + 8 = 46 + 8 = 46 + 8 = 46 + 8 = 46 + 8 = 46 + 8 = 46 + 8 =