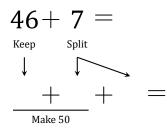

## Make Fifty Addition Strategy (X)

Name:

Date:

Make fifty to help you calculate each sum.

46 + 8 = 46 + 8 = 46 + 8 = 46 + 8 = 46 + 8 = 46 + 8 = 46 + 8 = 46 + 8 = 46 + 8 = 46 + 8 = 46 + 8 = 46 + 8 = 46 + 8 = 46 + 8 = 46 + 8 = 46 + 8 = 46 + 8 = 46 + 8 = 46 + 8 = 46 + 8 = 46 + 8 = 46 + 8 = 46 + 8 = 46 + 8 = 46 + 8 = 46 + 8 = 46 + 8 = 46 + 8 = 46 + 8 = 46 + 8 = 46 + 8 = 46 + 8 = 46 + 8 = 46 + 8 = 46 + 8 = 46 + 8 = 46 + 8 = 46 + 8 = 46 + 8 = 46 + 8 = 46 + 8 = 46 + 8 = 46 + 8 = 46 + 8 = 46 + 8 = 46 + 8 = 46 + 8 = 46 + 8 = 46 + 8 = 46 + 8 = 46 + 8 = 46 + 8 = 46 + 8 = 46 + 8 = 46 + 8 = 46 + 8 = 46 + 8 = 46 + 8 = 46 + 8 = 46 + 8 = 46 + 8 = 46 + 8 = 46 + 8 = 46 + 8 = 46 + 8 = 46 + 8 = 46 + 8 = 46 + 8 = 46 + 8 = 46 + 8 = 46 + 8 = 46 + 8 = 46 + 8 = 46 + 8 = 46 + 8 = 46 + 8 = 46 + 8 = 46 + 8 = 46 + 8 = 46 + 8 = 46 + 8 = 46 + 8 = 46 + 8 = 46 + 8 = 46 + 8 = 46 + 8 = 46 + 8 = 46 + 8 = 46 + 8 = 46 + 8 = 46 + 8 = 46 + 8 = 46 + 8 = 46 + 8 = 46 + 8 = 46 + 8 = 46 + 8 = 46 + 8 = 46 + 8 = 46 + 8 = 46 + 8 = 46 + 8 = 46 + 8 = 46 + 8 = 46 + 8 = 46 + 8 = 46 + 8 = 46 + 8 = 46 + 8 = 46 + 8 = 46 + 8 = 46 + 8 = 46 + 8 = 46 + 8 = 46 + 8 = 46 + 8 = 46 + 8 = 46 + 8 = 46 + 8 = 46 + 8 = 46 + 8 = 46 + 8 = 46 + 8 = 46 + 8 = 46 + 8 = 46 + 8 = 46 + 8 = 46 + 8 = 46 + 8 = 46 + 8 = 46 + 8 = 46 + 8 = 46 + 8 = 46 + 8 = 46 + 8 = 46 + 8 = 46 + 8 = 46 + 8 = 46 + 8 = 46 + 8 = 46 + 8 = 46 + 8 = 46 + 8 = 46 + 8 = 46 + 8 = 46 + 8 = 46 + 8 = 46 + 8 = 46 + 8 = 46 + 8 = 46 + 8 = 46 + 8 = 46 + 8 = 46 + 8 = 46 + 8 = 46 + 8 = 46 + 8 = 46 + 8 = 46 + 8 = 46 + 8 = 46 + 8 = 46 + 8 = 46 + 8 = 46 + 8 = 46 + 8 = 46 + 8 = 46 + 8 = 46 + 8 = 46 + 8 = 46 + 8 = 46 + 8 = 46 + 8 = 46 + 8 = 46 + 8 = 46 + 8 = 46 + 8 = 46 + 8 = 46 + 8 = 46 + 8 = 46 + 8 = 46 + 8 = 46 + 8 = 46 + 8 = 46 + 8 = 46 + 8 = 46 + 8 =