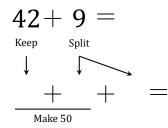

## Make Fifty Addition Strategy (X)

Name:

Date:

Make fifty to help you calculate each sum.

46 + 8 = 46 + 8 = 46 + 8 = 46 + 8 = 46 + 8 = 46 + 8 = 46 + 8 = 46 + 8 = 46 + 8 = 46 + 8 = 46 + 8 = 46 + 8 = 46 + 8 = 46 + 8 = 46 + 8 = 46 + 8 = 46 + 8 = 46 + 8 = 46 + 8 = 46 + 8 = 46 + 8 = 46 + 8 = 46 + 8 = 46 + 8 = 46 + 8 = 46 + 8 = 46 + 8 = 46 + 8 = 46 + 8 = 46 + 8 = 46 + 8 = 46 + 8 = 46 + 8 = 46 + 8 = 46 + 8 = 46 + 8 = 46 + 8 = 46 + 8 = 46 + 8 = 46 + 8 = 46 + 8 = 46 + 8 = 46 + 8 = 46 + 8 = 46 + 8 = 46 + 8 = 46 + 8 = 46 + 8 = 46 + 8 = 46 + 8 = 46 + 8 = 46 + 8 = 46 + 8 = 46 + 8 = 46 + 8 = 46 + 8 = 46 + 8 = 46 + 8 = 46 + 8 = 46 + 8 = 46 + 8 = 46 + 8 = 46 + 8 = 46 + 8 = 46 + 8 = 46 + 8 = 46 + 8 = 46 + 8 = 46 + 8 = 46 + 8 = 46 + 8 = 46 + 8 = 46 + 8 = 46 + 8 = 46 + 8 = 46 + 8 = 46 + 8 = 46 + 8 = 46 + 8 = 46 + 8 = 46 + 8 = 46 + 8 = 46 + 8 = 46 + 8 = 46 + 8 = 46 + 8 = 46 + 8 = 46 + 8 = 46 + 8 = 46 + 8 = 46 + 8 = 46 + 8 = 46 + 8 = 46 + 8 = 46 + 8 = 46 + 8 = 46 + 8 = 46 + 8 = 46 + 8 = 46 + 8 = 46 + 8 = 46 + 8 = 46 + 8 = 46 + 8 = 46 + 8 = 46 + 8 = 46 + 8 = 46 + 8 = 46 + 8 = 46 + 8 = 46 + 8 = 46 + 8 = 46 + 8 = 46 + 8 = 46 + 8 = 46 + 8 = 46 + 8 = 46 + 8 = 46 + 8 = 46 + 8 = 46 + 8 = 46 + 8 = 46 + 8 = 46 + 8 = 46 + 8 = 46 + 8 = 46 + 8 = 46 + 8 = 46 + 8 = 46 + 8 = 46 + 8 = 46 + 8 = 46 + 8 = 46 + 8 = 46 + 8 = 46 + 8 = 46 + 8 = 46 + 8 = 46 + 8 = 46 + 8 = 46 + 8 = 46 + 8 = 46 + 8 = 46 + 8 = 46 + 8 = 46 + 8 = 46 + 8 = 46 + 8 = 46 + 8 = 46 + 8 = 46 + 8 = 46 + 8 = 46 + 8 = 46 + 8 = 46 + 8 = 46 + 8 = 46 + 8 = 46 + 8 = 46 + 8 = 46 + 8 = 46 + 8 = 46 + 8 = 46 + 8 = 46 + 8 = 46 + 8 = 46 + 8 = 46 + 8 = 46 + 8 = 46 + 8 = 46 + 8 = 46 + 8 = 46 + 8 = 46 + 8 = 46 + 8 = 46 + 8 = 46 + 8 = 46 + 8 = 46 + 8 = 46 + 8 = 46 + 8 = 46 + 8 = 46 + 8 = 46 + 8 = 46 + 8 = 46 + 8 = 46 + 8 =