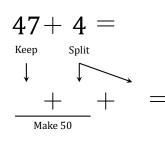

## Make Fifty Addition Strategy (X)

Name:

Date:

Make fifty to help you calculate each sum.

46 + 8 = 46 + 8 = 46 + 8 = 46 + 8 = 46 + 8 = 46 + 8 = 46 + 8 = 46 + 8 = 46 + 8 = 46 + 8 = 46 + 8 = 46 + 8 = 46 + 8 = 46 + 8 = 46 + 8 = 46 + 8 = 46 + 8 = 46 + 8 = 46 + 8 = 46 + 8 = 46 + 8 = 46 + 8 = 46 + 8 = 46 + 8 = 46 + 8 = 46 + 8 = 46 + 8 = 46 + 8 = 46 + 8 = 46 + 8 = 46 + 8 = 46 + 8 = 46 + 8 = 46 + 8 = 46 + 8 = 46 + 8 = 46 + 8 = 46 + 8 = 46 + 8 = 46 + 8 = 46 + 8 = 46 + 8 = 46 + 8 = 46 + 8 = 46 + 8 = 46 + 8 = 46 + 8 = 46 + 8 = 46 + 8 = 46 + 8 = 46 + 8 = 46 + 8 = 46 + 8 = 46 + 8 = 46 + 8 = 46 + 8 = 46 + 8 = 46 + 8 = 46 + 8 = 46 + 8 = 46 + 8 = 46 + 8 = 46 + 8 = 46 + 8 = 46 + 8 = 46 + 8 = 46 + 8 = 46 + 8 = 46 + 8 = 46 + 8 = 46 + 8 = 46 + 8 = 46 + 8 = 46 + 8 = 46 + 8 = 46 + 8 = 46 + 8 = 46 + 8 = 46 + 8 = 46 + 8 = 46 + 8 = 46 + 8 = 46 + 8 = 46 + 8 = 46 + 8 = 46 + 8 = 46 + 8 = 46 + 8 = 46 + 8 = 46 + 8 = 46 + 8 = 46 + 8 = 46 + 8 = 46 + 8 = 46 + 8 = 46 + 8 = 46 + 8 = 46 + 8 = 46 + 8 = 46 + 8 = 46 + 8 = 46 + 8 = 46 + 8 = 46 + 8 = 46 + 8 = 46 + 8 = 46 + 8 = 46 + 8 = 46 + 8 = 46 + 8 = 46 + 8 = 46 + 8 = 46 + 8 = 46 + 8 = 46 + 8 = 46 + 8 = 46 + 8 = 46 + 8 = 46 + 8 = 46 + 8 = 46 + 8 = 46 + 8 = 46 + 8 = 46 + 8 = 46 + 8 = 46 + 8 = 46 + 8 = 46 + 8 = 46 + 8 = 46 + 8 = 46 + 8 = 46 + 8 = 46 + 8 = 46 + 8 = 46 + 8 = 46 + 8 = 46 + 8 = 46 + 8 = 46 + 8 = 46 + 8 = 46 + 8 = 46 + 8 = 46 + 8 = 46 + 8 = 46 + 8 = 46 + 8 = 46 + 8 = 46 + 8 = 46 + 8 = 46 + 8 = 46 + 8 = 46 + 8 = 46 + 8 = 46 + 8 = 46 + 8 = 46 + 8 = 46 + 8 = 46 + 8 = 46 + 8 = 46 + 8 = 46 + 8 = 46 + 8 = 46 + 8 = 46 + 8 = 46 + 8 = 46 + 8 = 46 + 8 = 46 + 8 = 46 + 8 = 46 + 8 = 46 + 8 = 46 + 8 = 46 + 8 = 46 + 8 = 46 + 8 = 46 + 8 = 46 + 8 = 46 + 8 = 46 + 8 = 46 + 8 = 46 + 8 = 46 + 8 = 46 + 8 = 46 + 8 = 46 + 8 = 46 + 8 =