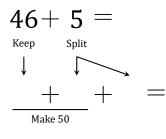

## Make Fifty Addition Strategy (X)

Name:

Date:

Make fifty to help you calculate each sum.

46 + 8 = 46 + 8 = 46 + 8 = 46 + 8 = 46 + 8 = 46 + 8 = 46 + 8 = 46 + 8 = 46 + 8 = 46 + 8 = 46 + 8 = 46 + 8 = 46 + 8 = 46 + 8 = 46 + 8 = 46 + 8 = 46 + 8 = 46 + 8 = 46 + 8 = 46 + 8 = 46 + 8 = 46 + 8 = 46 + 8 = 46 + 8 = 46 + 8 = 46 + 8 = 46 + 8 = 46 + 8 = 46 + 8 = 46 + 8 = 46 + 8 = 46 + 8 = 46 + 8 = 46 + 8 = 46 + 8 = 46 + 8 = 46 + 8 = 46 + 8 = 46 + 8 = 46 + 8 = 46 + 8 = 46 + 8 = 46 + 8 = 46 + 8 = 46 + 8 = 46 + 8 = 46 + 8 = 46 + 8 = 46 + 8 = 46 + 8 = 46 + 8 = 46 + 8 = 46 + 8 = 46 + 8 = 46 + 8 = 46 + 8 = 46 + 8 = 46 + 8 = 46 + 8 = 46 + 8 = 46 + 8 = 46 + 8 = 46 + 8 = 46 + 8 = 46 + 8 = 46 + 8 = 46 + 8 = 46 + 8 = 46 + 8 = 46 + 8 = 46 + 8 = 46 + 8 = 46 + 8 = 46 + 8 = 46 + 8 = 46 + 8 = 46 + 8 = 46 + 8 = 46 + 8 = 46 + 8 = 46 + 8 = 46 + 8 = 46 + 8 = 46 + 8 = 46 + 8 = 46 + 8 = 46 + 8 = 46 + 8 = 46 + 8 = 46 + 8 = 46 + 8 = 46 + 8 = 46 + 8 = 46 + 8 = 46 + 8 = 46 + 8 = 46 + 8 = 46 + 8 = 46 + 8 = 46 + 8 = 46 + 8 = 46 + 8 = 46 + 8 = 46 + 8 = 46 + 8 = 46 + 8 = 46 + 8 = 46 + 8 = 46 + 8 = 46 + 8 = 46 + 8 = 46 + 8 = 46 + 8 = 46 + 8 = 46 + 8 = 46 + 8 = 46 + 8 = 46 + 8 = 46 + 8 = 46 + 8 = 46 + 8 = 46 + 8 = 46 + 8 = 46 + 8 = 46 + 8 = 46 + 8 = 46 + 8 = 46 + 8 = 46 + 8 = 46 + 8 = 46 + 8 = 46 + 8 = 46 + 8 = 46 + 8 = 46 + 8 = 46 + 8 = 46 + 8 = 46 + 8 = 46 + 8 = 46 + 8 = 46 + 8 = 46 + 8 = 46 + 8 = 46 + 8 = 46 + 8 = 46 + 8 = 46 + 8 = 46 + 8 = 46 + 8 = 46 + 8 = 46 + 8 = 46 + 8 = 46 + 8 = 46 + 8 = 46 + 8 = 46 + 8 = 46 + 8 = 46 + 8 = 46 + 8 = 46 + 8 = 46 + 8 = 46 + 8 = 46 + 8 = 46 + 8 = 46 + 8 = 46 + 8 = 46 + 8 = 46 + 8 = 46 + 8 = 46 + 8 = 46 + 8 = 46 + 8 = 46 + 8 = 46 + 8 = 46 + 8 = 46 + 8 = 46 + 8 = 46 + 8 = 46 + 8 = 46 + 8 = 46 + 8 = 46 + 8 = 46 + 8 = 46 + 8 = 46 + 8 = 46 + 8 =