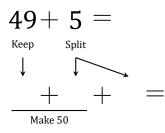

## Make Fifty Addition Strategy (X)

Name:

Date:

Make fifty to help you calculate each sum.

46 + 8 = 46 + 8 = 46 + 8 = 46 + 8 = 46 + 8 = 46 + 8 = 46 + 8 = 46 + 8 = 46 + 8 = 46 + 8 = 46 + 8 = 46 + 8 = 46 + 8 = 46 + 8 = 46 + 8 = 46 + 8 = 46 + 8 = 46 + 8 = 46 + 8 = 46 + 8 = 46 + 8 = 46 + 8 = 46 + 8 = 46 + 8 = 46 + 8 = 46 + 8 = 46 + 8 = 46 + 8 = 46 + 8 = 46 + 8 = 46 + 8 = 46 + 8 = 46 + 8 = 46 + 8 = 46 + 8 = 46 + 8 = 46 + 8 = 46 + 8 = 46 + 8 = 46 + 8 = 46 + 8 = 46 + 8 = 46 + 8 = 46 + 8 = 46 + 8 = 46 + 8 = 46 + 8 = 46 + 8 = 46 + 8 = 46 + 8 = 46 + 8 = 46 + 8 = 46 + 8 = 46 + 8 = 46 + 8 = 46 + 8 = 46 + 8 = 46 + 8 = 46 + 8 = 46 + 8 = 46 + 8 = 46 + 8 = 46 + 8 = 46 + 8 = 46 + 8 = 46 + 8 = 46 + 8 = 46 + 8 = 46 + 8 = 46 + 8 = 46 + 8 = 46 + 8 = 46 + 8 = 46 + 8 = 46 + 8 = 46 + 8 = 46 + 8 = 46 + 8 = 46 + 8 = 46 + 8 = 46 + 8 = 46 + 8 = 46 + 8 = 46 + 8 = 46 + 8 = 46 + 8 = 46 + 8 = 46 + 8 = 46 + 8 = 46 + 8 = 46 + 8 = 46 + 8 = 46 + 8 = 46 + 8 = 46 + 8 = 46 + 8 = 46 + 8 = 46 + 8 = 46 + 8 = 46 + 8 = 46 + 8 = 46 + 8 = 46 + 8 = 46 + 8 = 46 + 8 = 46 + 8 = 46 + 8 = 46 + 8 = 46 + 8 = 46 + 8 = 46 + 8 = 46 + 8 = 46 + 8 = 46 + 8 = 46 + 8 = 46 + 8 = 46 + 8 = 46 + 8 = 46 + 8 = 46 + 8 = 46 + 8 = 46 + 8 = 46 + 8 = 46 + 8 = 46 + 8 = 46 + 8 = 46 + 8 = 46 + 8 = 46 + 8 = 46 + 8 = 46 + 8 = 46 + 8 = 46 + 8 = 46 + 8 = 46 + 8 = 46 + 8 = 46 + 8 = 46 + 8 = 46 + 8 = 46 + 8 = 46 + 8 = 46 + 8 = 46 + 8 = 46 + 8 = 46 + 8 = 46 + 8 = 46 + 8 = 46 + 8 = 46 + 8 = 46 + 8 = 46 + 8 = 46 + 8 = 46 + 8 = 46 + 8 = 46 + 8 = 46 + 8 = 46 + 8 = 46 + 8 = 46 + 8 = 46 + 8 = 46 + 8 = 46 + 8 = 46 + 8 = 46 + 8 = 46 + 8 = 46 + 8 = 46 + 8 = 46 + 8 = 46 + 8 = 46 + 8 = 46 + 8 = 46 + 8 = 46 + 8 = 46 + 8 = 46 + 8 = 46 + 8 = 46 + 8 = 46 + 8 = 46 + 8 = 46 + 8 = 46 + 8 = 46 + 8 = 46 + 8 = 46 + 8 = 46 + 8 = 46 + 8 =