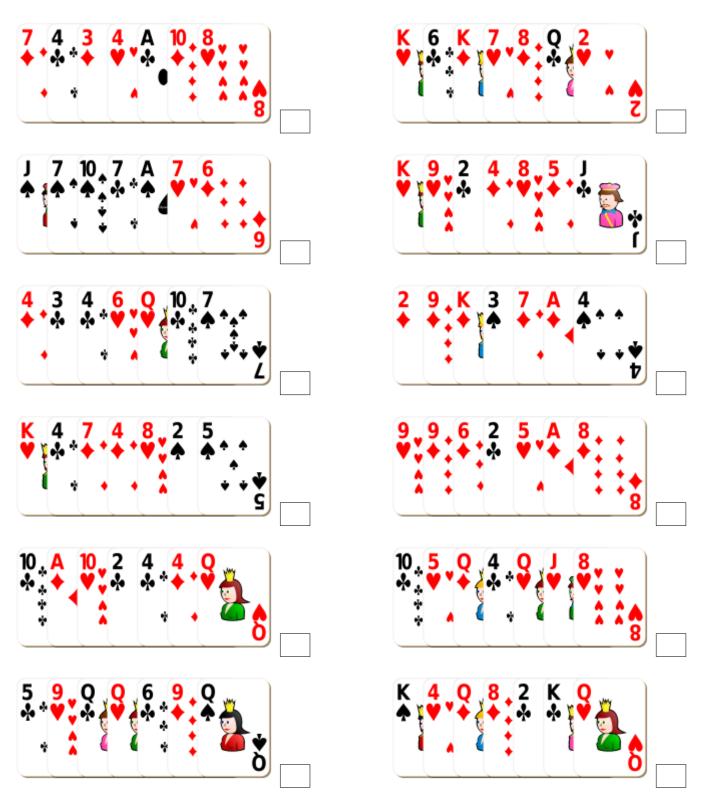

## Adding Playing Cards (A)



#### Adding Playing Cards (A) Answers



## Adding Playing Cards (B)



#### Adding Playing Cards (B) Answers



## Adding Playing Cards (C)



#### Adding Playing Cards (C) Answers



## Adding Playing Cards (D)



#### Adding Playing Cards (D) Answers



## Adding Playing Cards (E)



# Adding Playing Cards (E) Answers



## Adding Playing Cards (F)



#### Adding Playing Cards (F) Answers



## Adding Playing Cards (G)



#### Adding Playing Cards (G) Answers



## Adding Playing Cards (H)



#### Adding Playing Cards (H) Answers



## Adding Playing Cards (I)



#### Adding Playing Cards (I) Answers



## Adding Playing Cards (J)



## Adding Playing Cards (J) Answers