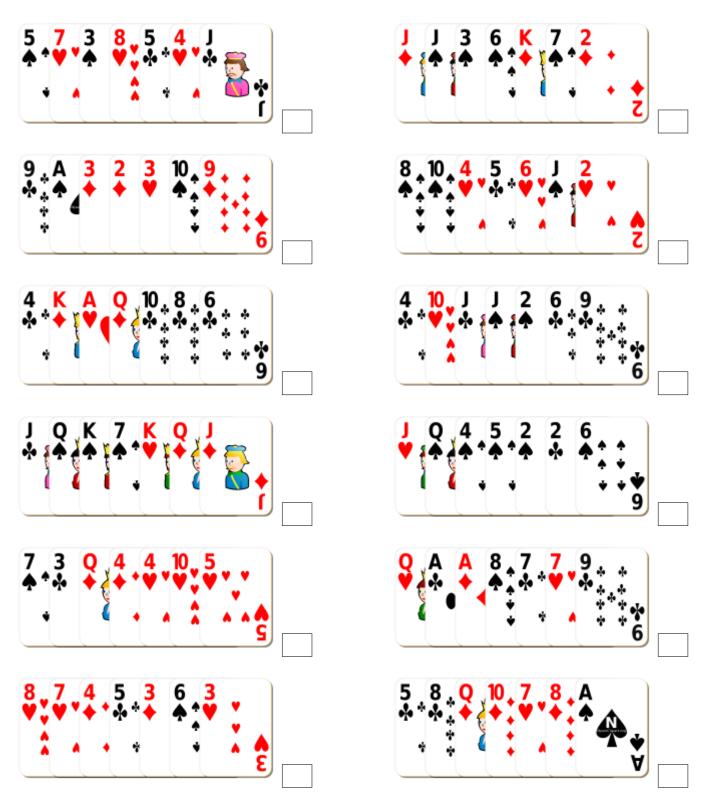

## Adding Playing Cards (A)



#### Adding Playing Cards (A) Answers



## Adding Playing Cards (B)



#### Adding Playing Cards (B) Answers



## Adding Playing Cards (C)



#### Adding Playing Cards (C) Answers



## Adding Playing Cards (D)



#### Adding Playing Cards (D) Answers



## Adding Playing Cards (E)



# Adding Playing Cards (E) Answers



## Adding Playing Cards (F)



#### Adding Playing Cards (F) Answers



## Adding Playing Cards (G)



#### Adding Playing Cards (G) Answers



## Adding Playing Cards (H)



#### Adding Playing Cards (H) Answers



## Adding Playing Cards (I)



#### Adding Playing Cards (I) Answers



## Adding Playing Cards (J)



## Adding Playing Cards (J) Answers