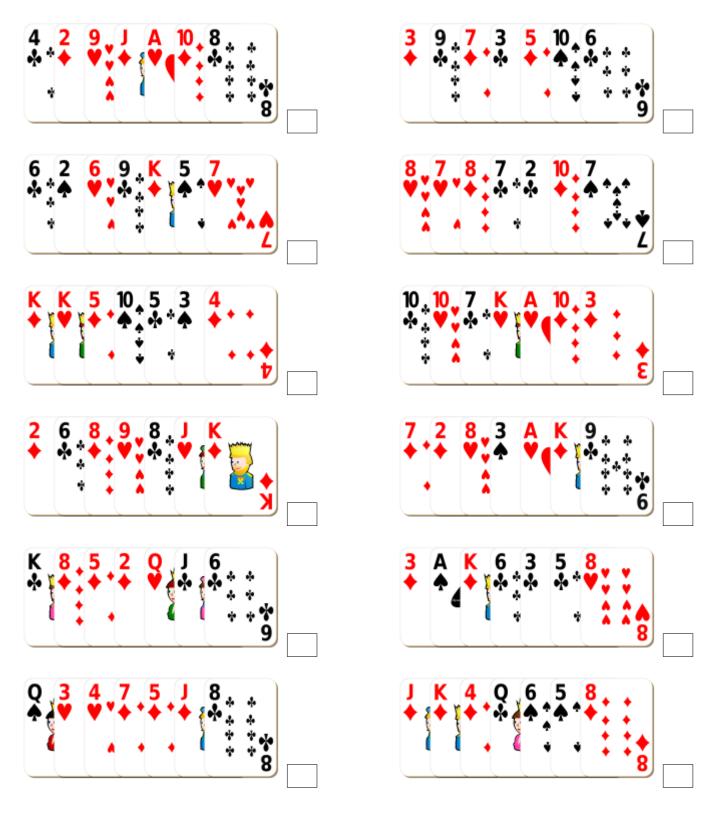

## Adding Playing Cards (A)



#### Adding Playing Cards (A) Answers



## Adding Playing Cards (B)



#### Adding Playing Cards (B) Answers



## Adding Playing Cards (C)



#### Adding Playing Cards (C) Answers



## Adding Playing Cards (D)



#### Adding Playing Cards (D) Answers



## Adding Playing Cards (E)



# Adding Playing Cards (E) Answers



## Adding Playing Cards (F)



#### Adding Playing Cards (F) Answers



## Adding Playing Cards (G)



#### Adding Playing Cards (G) Answers



## Adding Playing Cards (H)



#### Adding Playing Cards (H) Answers



## Adding Playing Cards (I)



#### Adding Playing Cards (I) Answers



## Adding Playing Cards (J)



## Adding Playing Cards (J) Answers