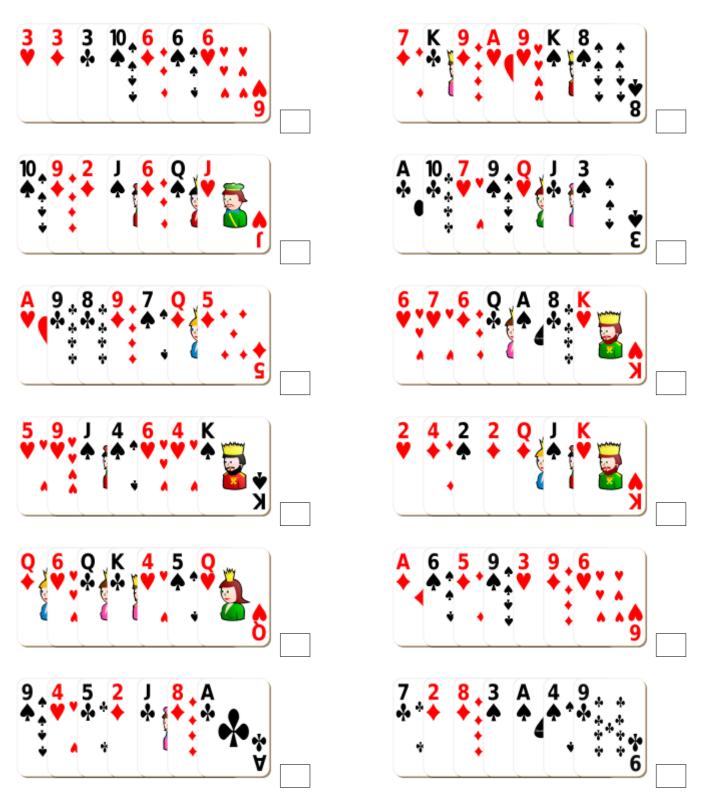

## Adding Playing Cards (A)



#### Adding Playing Cards (A) Answers



## Adding Playing Cards (B)



#### Adding Playing Cards (B) Answers



## Adding Playing Cards (C)



#### Adding Playing Cards (C) Answers



## Adding Playing Cards (D)



#### Adding Playing Cards (D) Answers



## Adding Playing Cards (E)



# Adding Playing Cards (E) Answers



## Adding Playing Cards (F)



#### Adding Playing Cards (F) Answers



## Adding Playing Cards (G)



#### Adding Playing Cards (G) Answers



## Adding Playing Cards (H)



#### Adding Playing Cards (H) Answers



## Adding Playing Cards (I)



#### Adding Playing Cards (I) Answers



## Adding Playing Cards (J)



## Adding Playing Cards (J) Answers