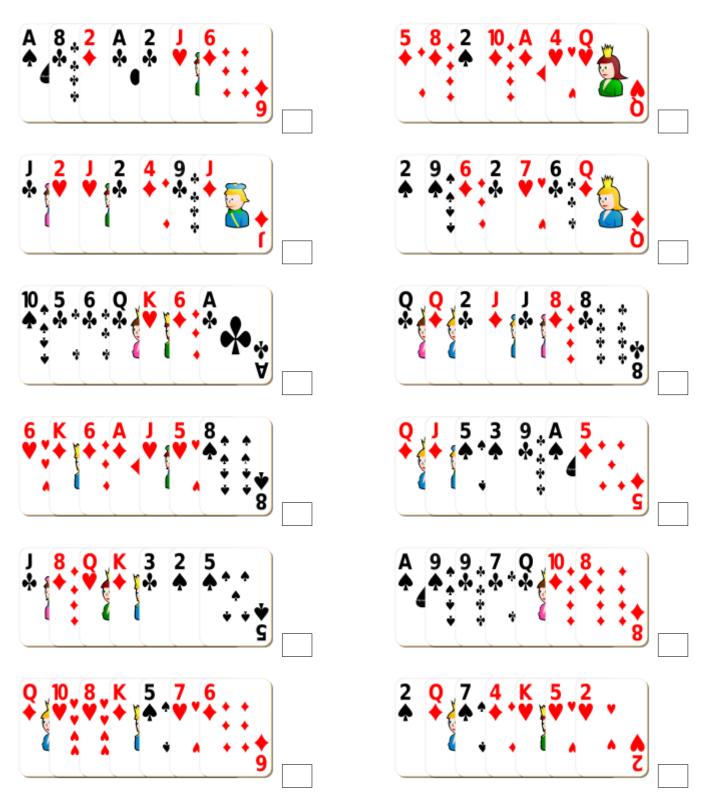

## Adding Playing Cards (A)



#### Adding Playing Cards (A) Answers



## Adding Playing Cards (B)



#### Adding Playing Cards (B) Answers



## Adding Playing Cards (C)



#### Adding Playing Cards (C) Answers



## Adding Playing Cards (D)



#### Adding Playing Cards (D) Answers



## Adding Playing Cards (E)



# Adding Playing Cards (E) Answers



## Adding Playing Cards (F)



#### Adding Playing Cards (F) Answers



## Adding Playing Cards (G)



#### Adding Playing Cards (G) Answers



## Adding Playing Cards (H)



#### Adding Playing Cards (H) Answers



## Adding Playing Cards (I)



#### Adding Playing Cards (I) Answers



## Adding Playing Cards (J)



## Adding Playing Cards (J) Answers