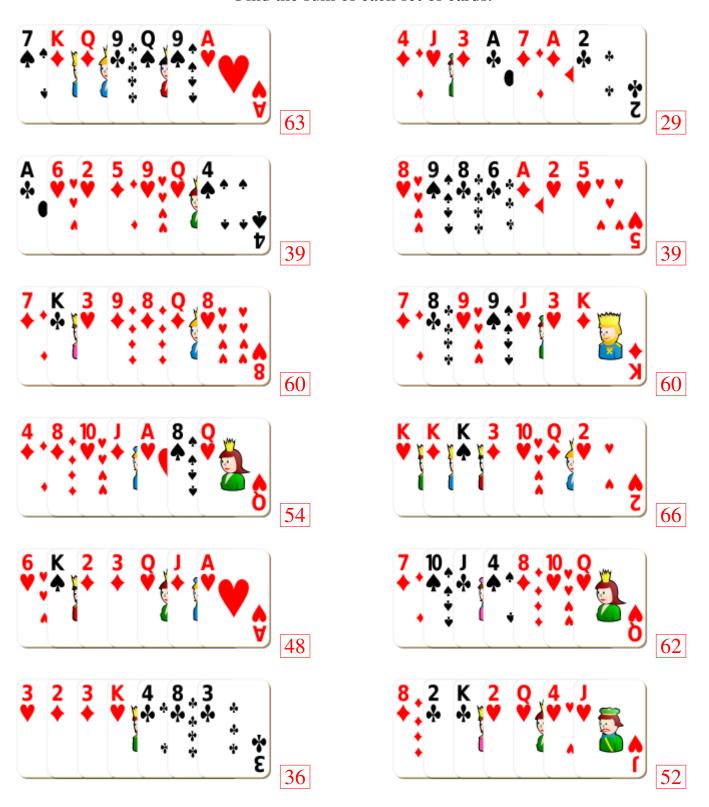

## Adding Playing Cards (A)



#### Adding Playing Cards (A) Answers



## Adding Playing Cards (B)



#### Adding Playing Cards (B) Answers



## Adding Playing Cards (C)



#### Adding Playing Cards (C) Answers



## Adding Playing Cards (D)



#### Adding Playing Cards (D) Answers



## Adding Playing Cards (E)



# Adding Playing Cards (E) Answers



## Adding Playing Cards (F)



#### Adding Playing Cards (F) Answers



## Adding Playing Cards (G)



#### Adding Playing Cards (G) Answers



## Adding Playing Cards (H)



#### Adding Playing Cards (H) Answers



## Adding Playing Cards (I)



#### Adding Playing Cards (I) Answers



## Adding Playing Cards (J)



## Adding Playing Cards (J) Answers