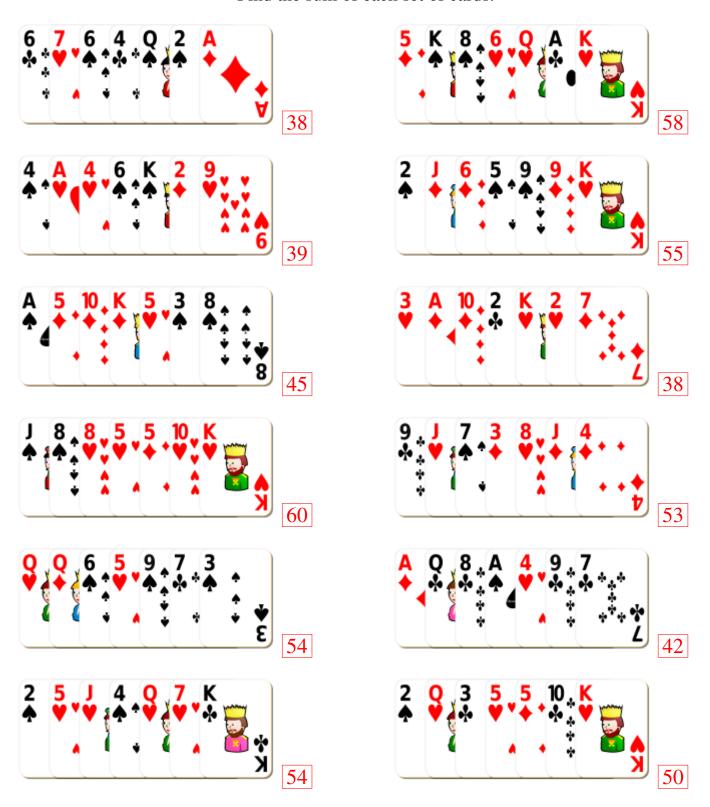

## Adding Playing Cards (A)



#### Adding Playing Cards (A) Answers



## Adding Playing Cards (B)



#### Adding Playing Cards (B) Answers



## Adding Playing Cards (C)



#### Adding Playing Cards (C) Answers



## Adding Playing Cards (D)



#### Adding Playing Cards (D) Answers



## Adding Playing Cards (E)



# Adding Playing Cards (E) Answers



## Adding Playing Cards (F)



#### Adding Playing Cards (F) Answers



## Adding Playing Cards (G)



#### Adding Playing Cards (G) Answers



## Adding Playing Cards (H)



#### Adding Playing Cards (H) Answers



## Adding Playing Cards (I)



#### Adding Playing Cards (I) Answers



## Adding Playing Cards (J)



## Adding Playing Cards (J) Answers