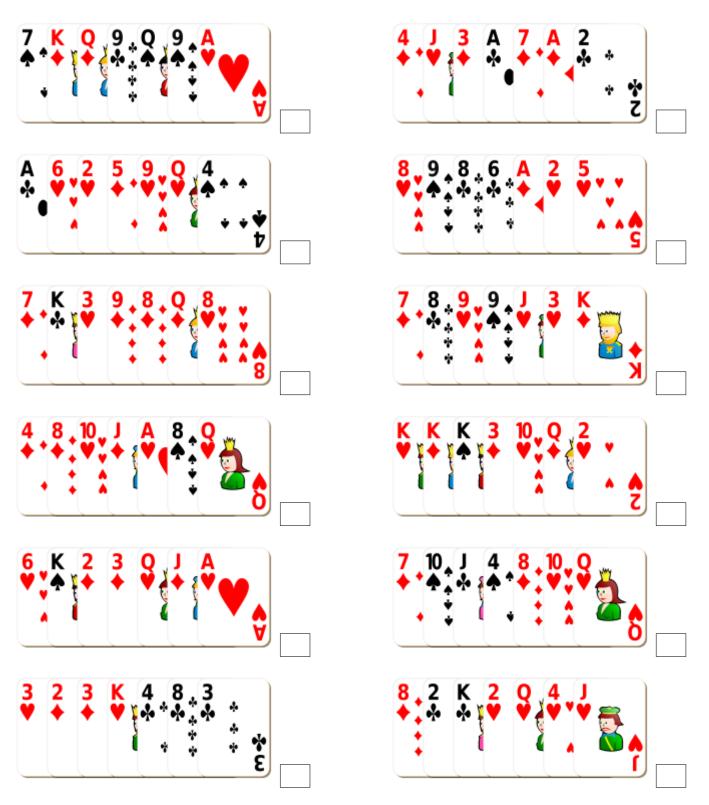

## Adding Playing Cards (A)



#### Adding Playing Cards (A) Answers



## Adding Playing Cards (B)



#### Adding Playing Cards (B) Answers



## Adding Playing Cards (C)



#### Adding Playing Cards (C) Answers



## Adding Playing Cards (D)



#### Adding Playing Cards (D) Answers



## Adding Playing Cards (E)



# Adding Playing Cards (E) Answers



## Adding Playing Cards (F)



#### Adding Playing Cards (F) Answers



## Adding Playing Cards (G)



#### Adding Playing Cards (G) Answers



## Adding Playing Cards (H)



#### Adding Playing Cards (H) Answers



## Adding Playing Cards (I)



#### Adding Playing Cards (I) Answers



## Adding Playing Cards (J)



## Adding Playing Cards (J) Answers