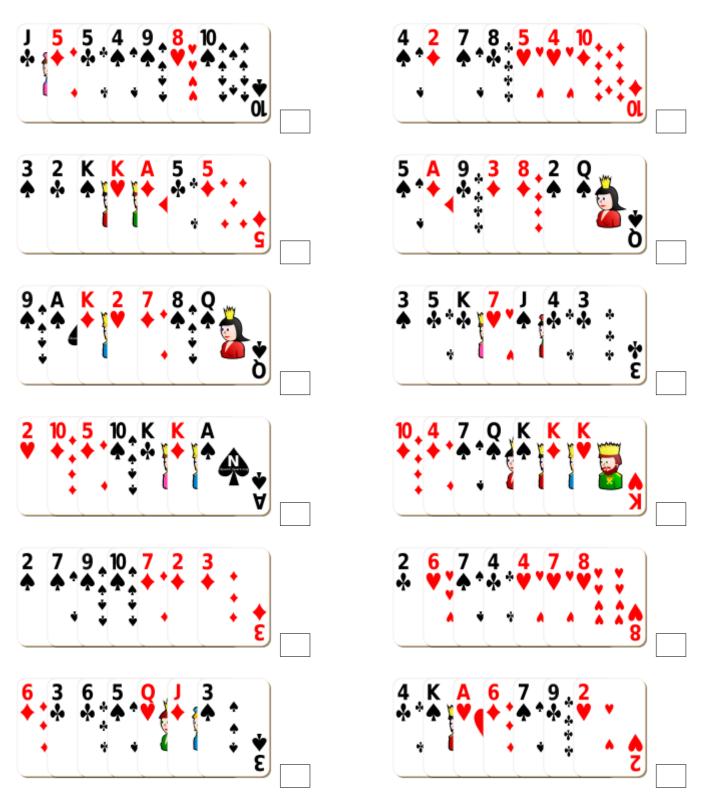

## Adding Playing Cards (A)



#### Adding Playing Cards (A) Answers



## Adding Playing Cards (B)



#### Adding Playing Cards (B) Answers



## Adding Playing Cards (C)



#### Adding Playing Cards (C) Answers



## Adding Playing Cards (D)



#### Adding Playing Cards (D) Answers



## Adding Playing Cards (E)



# Adding Playing Cards (E) Answers



## Adding Playing Cards (F)



#### Adding Playing Cards (F) Answers



## Adding Playing Cards (G)



#### Adding Playing Cards (G) Answers



## Adding Playing Cards (H)



#### Adding Playing Cards (H) Answers



## Adding Playing Cards (I)



#### Adding Playing Cards (I) Answers



## Adding Playing Cards (J)



## Adding Playing Cards (J) Answers