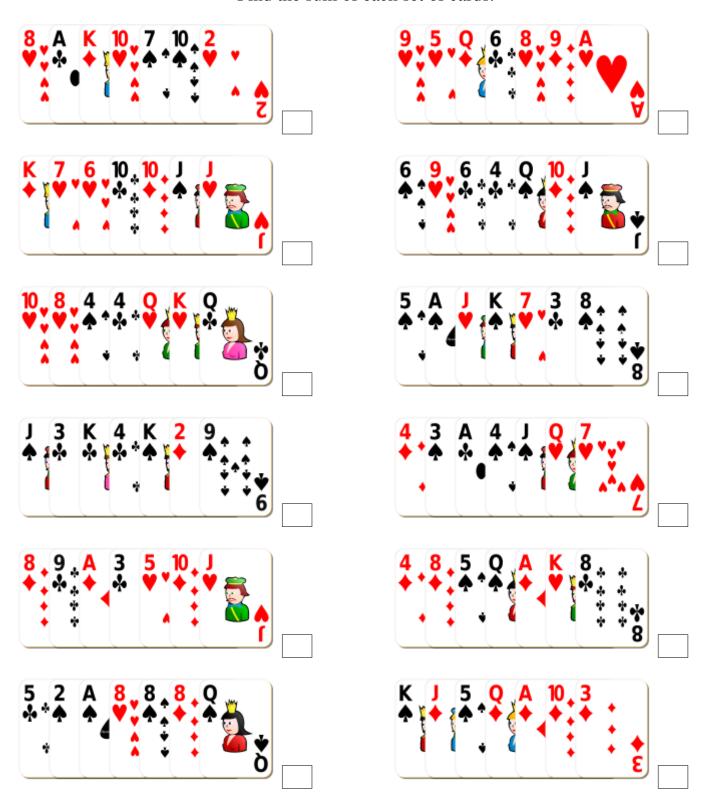

## Adding Playing Cards (A)



#### Adding Playing Cards (A) Answers



## Adding Playing Cards (B)



#### Adding Playing Cards (B) Answers



## Adding Playing Cards (C)



#### Adding Playing Cards (C) Answers



## Adding Playing Cards (D)



#### Adding Playing Cards (D) Answers



## Adding Playing Cards (E)



# Adding Playing Cards (E) Answers



## Adding Playing Cards (F)



#### Adding Playing Cards (F) Answers



## Adding Playing Cards (G)



#### Adding Playing Cards (G) Answers



## Adding Playing Cards (H)



#### Adding Playing Cards (H) Answers



## Adding Playing Cards (I)



#### Adding Playing Cards (I) Answers



## Adding Playing Cards (J)



## Adding Playing Cards (J) Answers