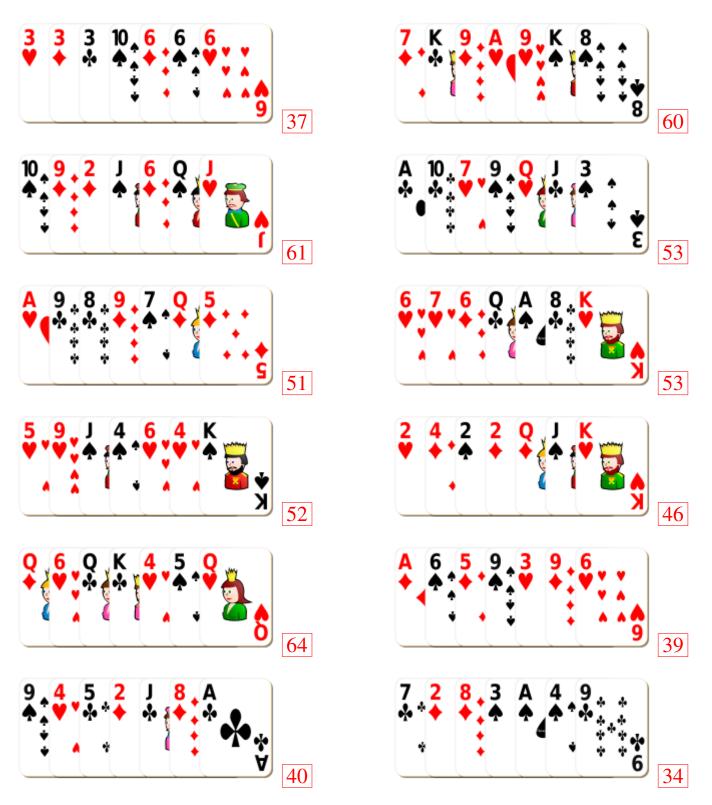

## Adding Playing Cards (A)



#### Adding Playing Cards (A) Answers



## Adding Playing Cards (B)



#### Adding Playing Cards (B) Answers



## Adding Playing Cards (C)



#### Adding Playing Cards (C) Answers



## Adding Playing Cards (D)



#### Adding Playing Cards (D) Answers



## Adding Playing Cards (E)



# Adding Playing Cards (E) Answers



## Adding Playing Cards (F)



#### Adding Playing Cards (F) Answers



## Adding Playing Cards (G)



#### Adding Playing Cards (G) Answers



## Adding Playing Cards (H)



#### Adding Playing Cards (H) Answers



## Adding Playing Cards (I)



#### Adding Playing Cards (I) Answers



## Adding Playing Cards (J)



## Adding Playing Cards (J) Answers