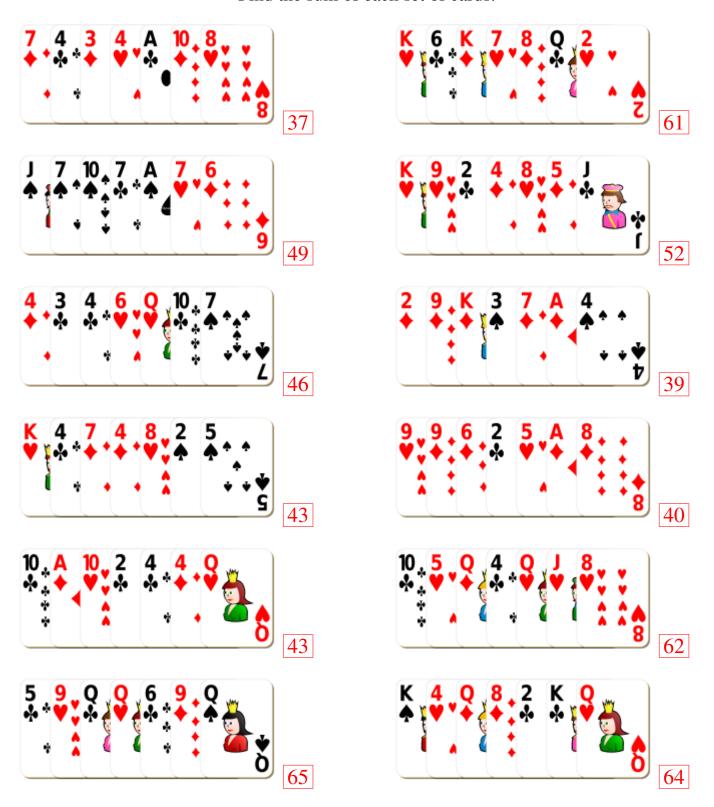

## Adding Playing Cards (A)



#### Adding Playing Cards (A) Answers



## Adding Playing Cards (B)



#### Adding Playing Cards (B) Answers



## Adding Playing Cards (C)



#### Adding Playing Cards (C) Answers



## Adding Playing Cards (D)



#### Adding Playing Cards (D) Answers



## Adding Playing Cards (E)



# Adding Playing Cards (E) Answers



## Adding Playing Cards (F)



#### Adding Playing Cards (F) Answers



## Adding Playing Cards (G)



#### Adding Playing Cards (G) Answers



## Adding Playing Cards (H)



#### Adding Playing Cards (H) Answers



## Adding Playing Cards (I)



#### Adding Playing Cards (I) Answers



## Adding Playing Cards (J)



## Adding Playing Cards (J) Answers