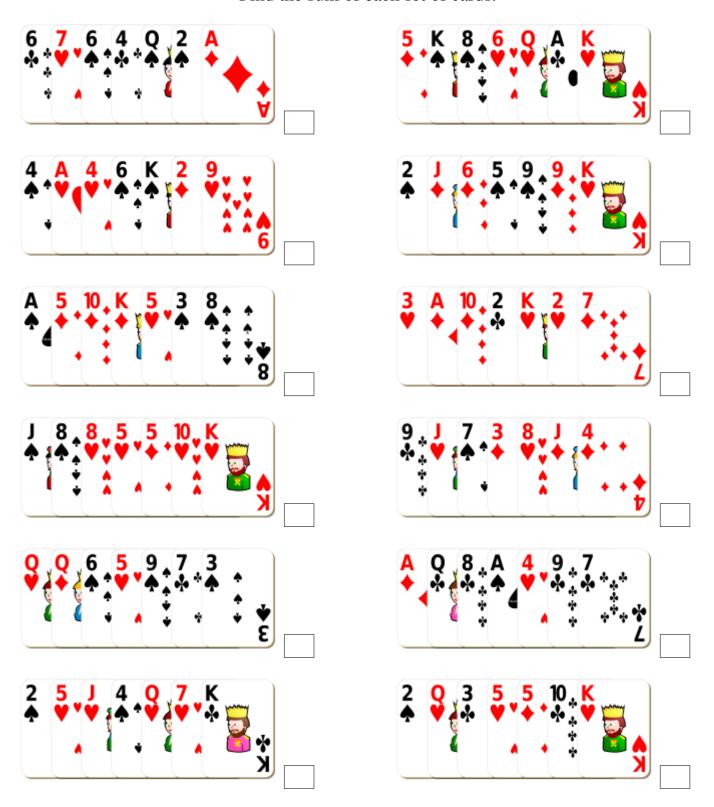

## Adding Playing Cards (A)



#### Adding Playing Cards (A) Answers



## Adding Playing Cards (B)



#### Adding Playing Cards (B) Answers



## Adding Playing Cards (C)



#### Adding Playing Cards (C) Answers



## Adding Playing Cards (D)



#### Adding Playing Cards (D) Answers



## Adding Playing Cards (E)



# Adding Playing Cards (E) Answers



## Adding Playing Cards (F)



#### Adding Playing Cards (F) Answers



## Adding Playing Cards (G)



#### Adding Playing Cards (G) Answers



## Adding Playing Cards (H)



#### Adding Playing Cards (H) Answers



## Adding Playing Cards (I)



#### Adding Playing Cards (I) Answers



## Adding Playing Cards (J)



## Adding Playing Cards (J) Answers