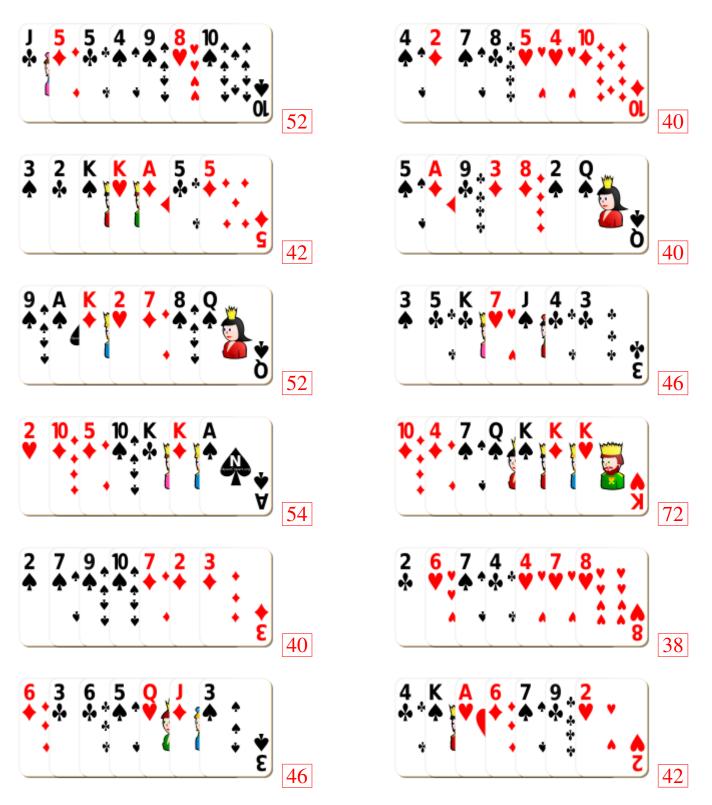

## Adding Playing Cards (A)



#### Adding Playing Cards (A) Answers



## Adding Playing Cards (B)



#### Adding Playing Cards (B) Answers



## Adding Playing Cards (C)



#### Adding Playing Cards (C) Answers



## Adding Playing Cards (D)



#### Adding Playing Cards (D) Answers



## Adding Playing Cards (E)



# Adding Playing Cards (E) Answers



## Adding Playing Cards (F)



#### Adding Playing Cards (F) Answers



## Adding Playing Cards (G)



#### Adding Playing Cards (G) Answers



## Adding Playing Cards (H)



#### Adding Playing Cards (H) Answers



## Adding Playing Cards (I)



#### Adding Playing Cards (I) Answers



## Adding Playing Cards (J)



## Adding Playing Cards (J) Answers