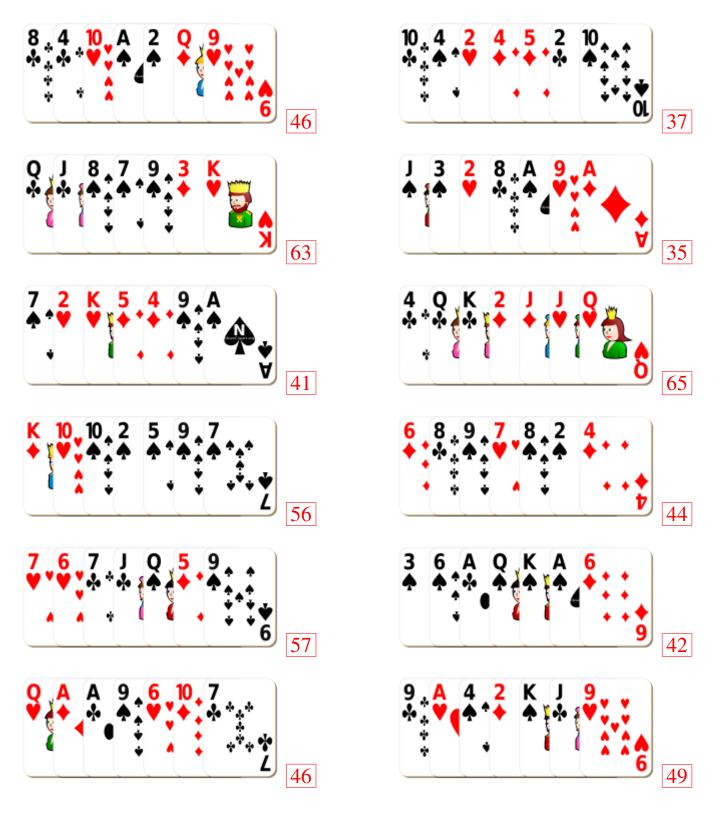

## Adding Playing Cards (A)



#### Adding Playing Cards (A) Answers



## Adding Playing Cards (B)



#### Adding Playing Cards (B) Answers



## Adding Playing Cards (C)



#### Adding Playing Cards (C) Answers



## Adding Playing Cards (D)



#### Adding Playing Cards (D) Answers



## Adding Playing Cards (E)



# Adding Playing Cards (E) Answers



## Adding Playing Cards (F)



#### Adding Playing Cards (F) Answers



## Adding Playing Cards (G)



#### Adding Playing Cards (G) Answers



## Adding Playing Cards (H)



#### Adding Playing Cards (H) Answers



## Adding Playing Cards (I)



#### Adding Playing Cards (I) Answers



## Adding Playing Cards (J)



## Adding Playing Cards (J) Answers