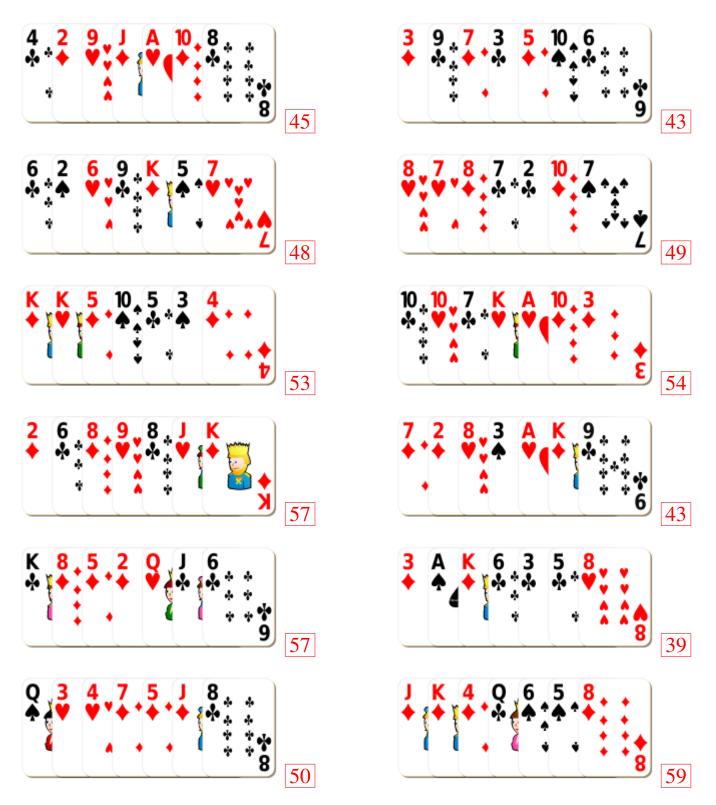

## Adding Playing Cards (A)



#### Adding Playing Cards (A) Answers



## Adding Playing Cards (B)



#### Adding Playing Cards (B) Answers



## Adding Playing Cards (C)



#### Adding Playing Cards (C) Answers



## Adding Playing Cards (D)



#### Adding Playing Cards (D) Answers



## Adding Playing Cards (E)



# Adding Playing Cards (E) Answers



## Adding Playing Cards (F)



#### Adding Playing Cards (F) Answers



## Adding Playing Cards (G)



#### Adding Playing Cards (G) Answers



## Adding Playing Cards (H)



#### Adding Playing Cards (H) Answers



## Adding Playing Cards (I)



#### Adding Playing Cards (I) Answers



## Adding Playing Cards (J)



## Adding Playing Cards (J) Answers