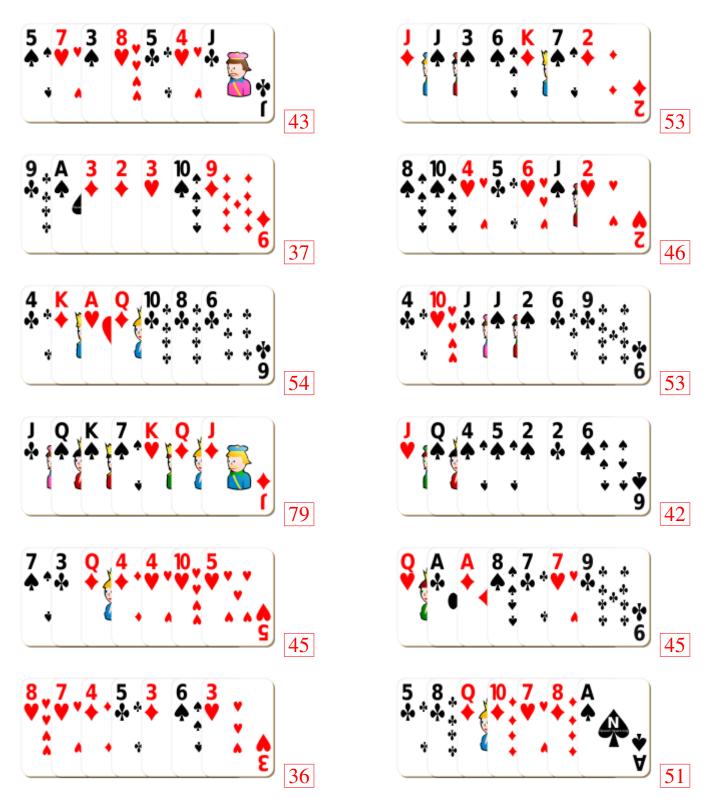

## Adding Playing Cards (A)



#### Adding Playing Cards (A) Answers



## Adding Playing Cards (B)



#### Adding Playing Cards (B) Answers



## Adding Playing Cards (C)



#### Adding Playing Cards (C) Answers



## Adding Playing Cards (D)



#### Adding Playing Cards (D) Answers



## Adding Playing Cards (E)



# Adding Playing Cards (E) Answers



## Adding Playing Cards (F)



#### Adding Playing Cards (F) Answers



## Adding Playing Cards (G)



#### Adding Playing Cards (G) Answers



## Adding Playing Cards (H)



#### Adding Playing Cards (H) Answers



## Adding Playing Cards (I)



#### Adding Playing Cards (I) Answers



## Adding Playing Cards (J)



## Adding Playing Cards (J) Answers