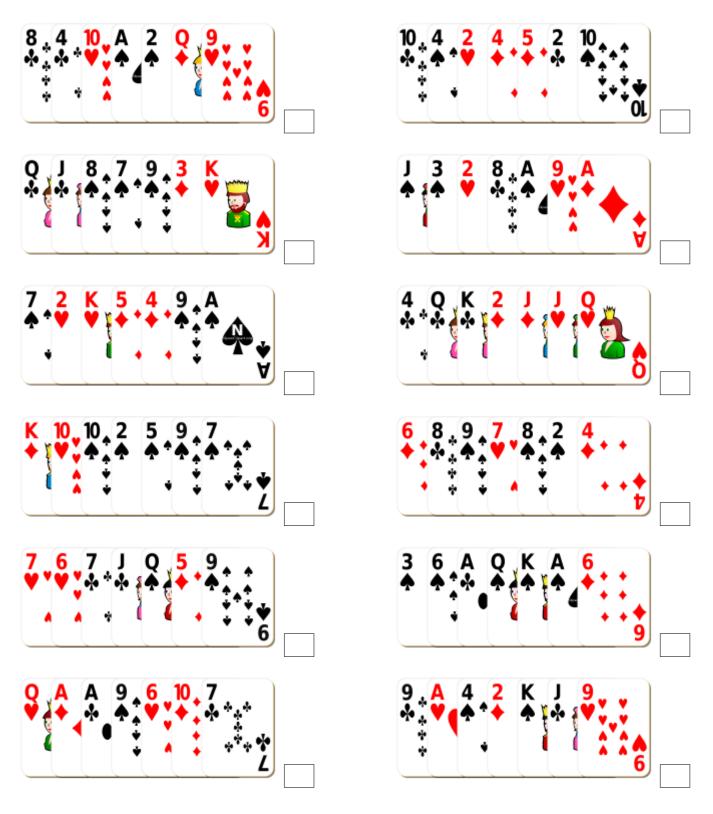

## Adding Playing Cards (A)



#### Adding Playing Cards (A) Answers



## Adding Playing Cards (B)



#### Adding Playing Cards (B) Answers



## Adding Playing Cards (C)



#### Adding Playing Cards (C) Answers



## Adding Playing Cards (D)



#### Adding Playing Cards (D) Answers



## Adding Playing Cards (E)



# Adding Playing Cards (E) Answers



## Adding Playing Cards (F)



#### Adding Playing Cards (F) Answers



## Adding Playing Cards (G)



#### Adding Playing Cards (G) Answers



## Adding Playing Cards (H)



#### Adding Playing Cards (H) Answers



## Adding Playing Cards (I)



#### Adding Playing Cards (I) Answers



## Adding Playing Cards (J)



## Adding Playing Cards (J) Answers