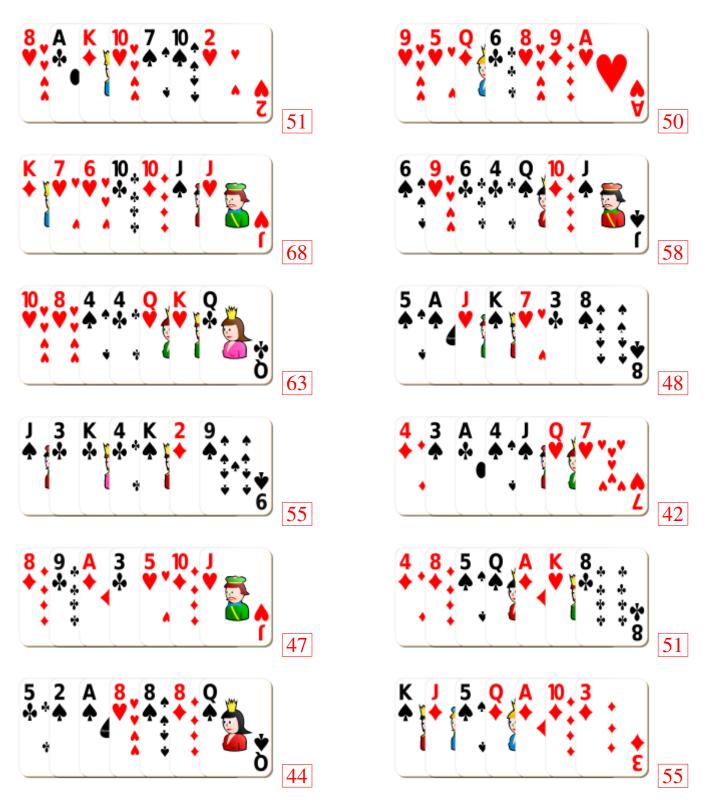

## Adding Playing Cards (A)



#### Adding Playing Cards (A) Answers



## Adding Playing Cards (B)



#### Adding Playing Cards (B) Answers



## Adding Playing Cards (C)



#### Adding Playing Cards (C) Answers



## Adding Playing Cards (D)



#### Adding Playing Cards (D) Answers



## Adding Playing Cards (E)



# Adding Playing Cards (E) Answers



## Adding Playing Cards (F)



#### Adding Playing Cards (F) Answers



## Adding Playing Cards (G)



#### Adding Playing Cards (G) Answers



## Adding Playing Cards (H)



#### Adding Playing Cards (H) Answers



## Adding Playing Cards (I)



#### Adding Playing Cards (I) Answers



## Adding Playing Cards (J)



## Adding Playing Cards (J) Answers