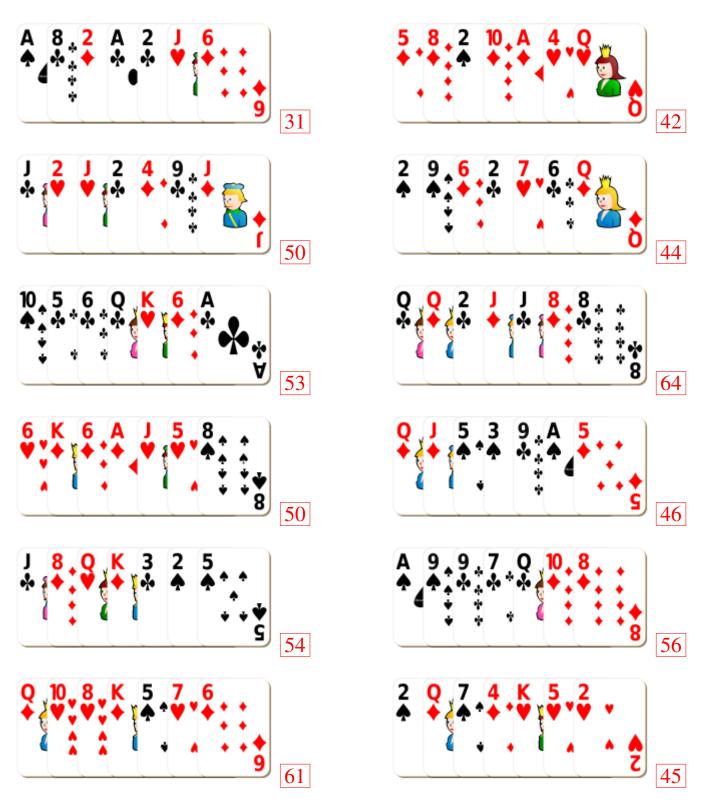

## Adding Playing Cards (A)



#### Adding Playing Cards (A) Answers



## Adding Playing Cards (B)



#### Adding Playing Cards (B) Answers



## Adding Playing Cards (C)



#### Adding Playing Cards (C) Answers



## Adding Playing Cards (D)



#### Adding Playing Cards (D) Answers



## Adding Playing Cards (E)



# Adding Playing Cards (E) Answers



## Adding Playing Cards (F)



#### Adding Playing Cards (F) Answers



## Adding Playing Cards (G)



#### Adding Playing Cards (G) Answers



## Adding Playing Cards (H)



#### Adding Playing Cards (H) Answers



## Adding Playing Cards (I)



#### Adding Playing Cards (I) Answers



## Adding Playing Cards (J)



## Adding Playing Cards (J) Answers