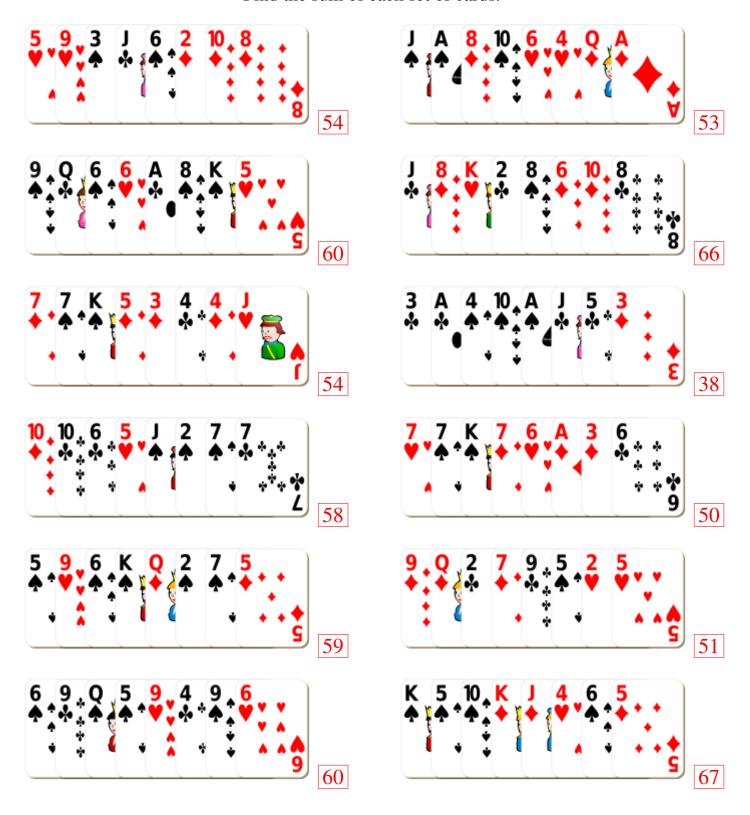

# Adding Playing Cards (A)



#### Adding Playing Cards (A) Answers



# Adding Playing Cards (B)



#### Adding Playing Cards (B) Answers



# Adding Playing Cards (C)



# Adding Playing Cards (C) Answers



# Adding Playing Cards (D)



#### Adding Playing Cards (D) Answers



# Adding Playing Cards (E)



#### Adding Playing Cards (E) Answers



# Adding Playing Cards (F)



#### Adding Playing Cards (F) Answers



# Adding Playing Cards (G)



#### Adding Playing Cards (G) Answers



# Adding Playing Cards (H)



#### Adding Playing Cards (H) Answers



# Adding Playing Cards (I)



# Adding Playing Cards (I) Answers



# Adding Playing Cards (J)



#### Adding Playing Cards (J) Answers