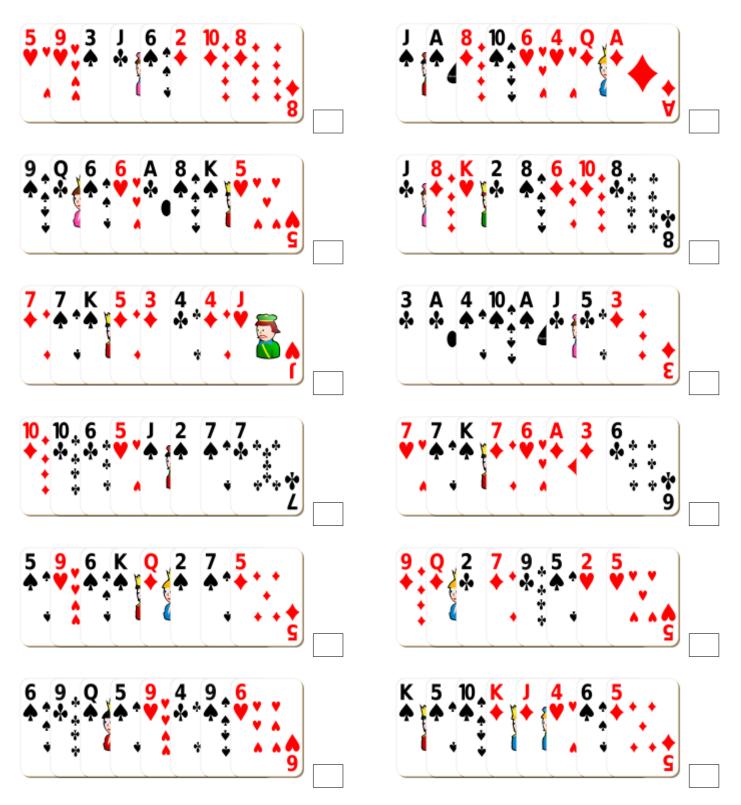

# Adding Playing Cards (A)



#### Adding Playing Cards (A) Answers



# Adding Playing Cards (B)



#### Adding Playing Cards (B) Answers



# Adding Playing Cards (C)



# Adding Playing Cards (C) Answers



# Adding Playing Cards (D)



#### Adding Playing Cards (D) Answers



# Adding Playing Cards (E)



#### Adding Playing Cards (E) Answers



# Adding Playing Cards (F)



#### Adding Playing Cards (F) Answers



# Adding Playing Cards (G)



#### Adding Playing Cards (G) Answers



# Adding Playing Cards (H)



#### Adding Playing Cards (H) Answers



# Adding Playing Cards (I)



# Adding Playing Cards (I) Answers



# Adding Playing Cards (J)



#### Adding Playing Cards (J) Answers