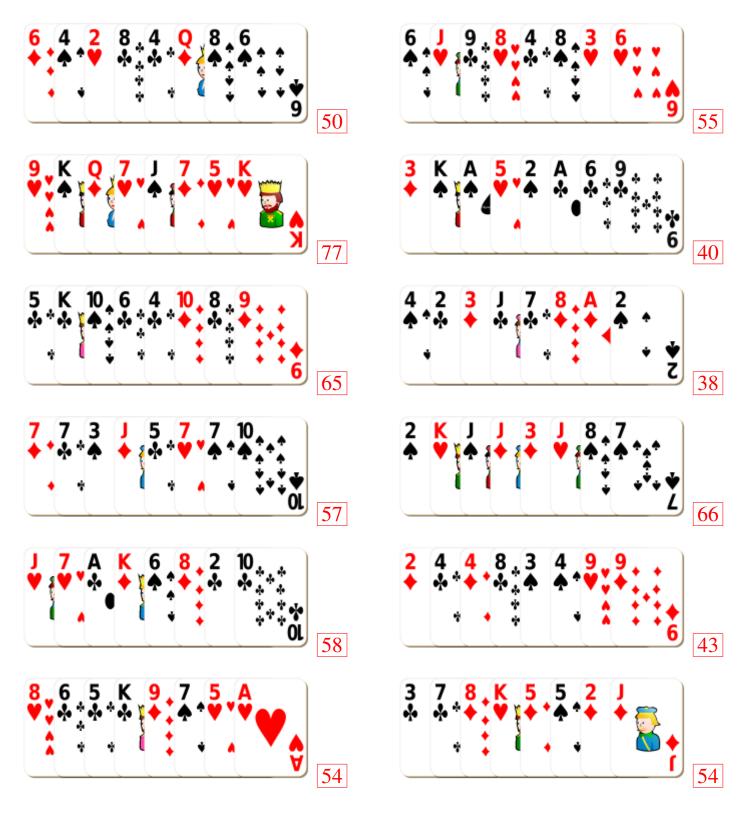

# Adding Playing Cards (A)



#### Adding Playing Cards (A) Answers



# Adding Playing Cards (B)



#### Adding Playing Cards (B) Answers



# Adding Playing Cards (C)



# Adding Playing Cards (C) Answers



# Adding Playing Cards (D)



#### Adding Playing Cards (D) Answers



# Adding Playing Cards (E)



#### Adding Playing Cards (E) Answers



# Adding Playing Cards (F)



#### Adding Playing Cards (F) Answers



# Adding Playing Cards (G)



#### Adding Playing Cards (G) Answers



# Adding Playing Cards (H)



#### Adding Playing Cards (H) Answers



# Adding Playing Cards (I)



# Adding Playing Cards (I) Answers



# Adding Playing Cards (J)



#### Adding Playing Cards (J) Answers