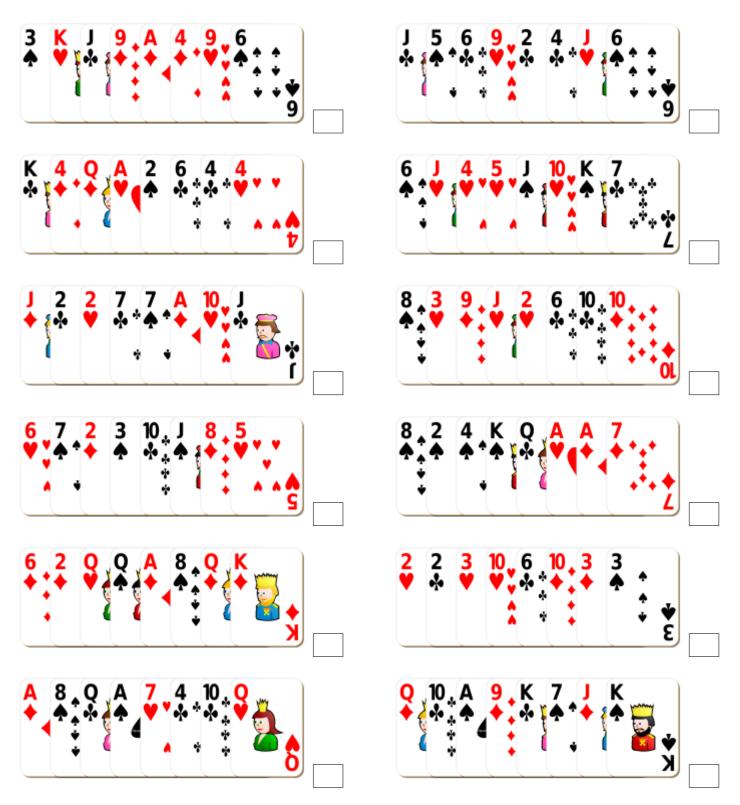

# Adding Playing Cards (A)



#### Adding Playing Cards (A) Answers



# Adding Playing Cards (B)



#### Adding Playing Cards (B) Answers



# Adding Playing Cards (C)



# Adding Playing Cards (C) Answers



# Adding Playing Cards (D)



#### Adding Playing Cards (D) Answers



# Adding Playing Cards (E)



#### Adding Playing Cards (E) Answers



# Adding Playing Cards (F)



#### Adding Playing Cards (F) Answers



# Adding Playing Cards (G)



#### Adding Playing Cards (G) Answers



# Adding Playing Cards (H)



#### Adding Playing Cards (H) Answers



# Adding Playing Cards (I)



# Adding Playing Cards (I) Answers



# Adding Playing Cards (J)



#### Adding Playing Cards (J) Answers