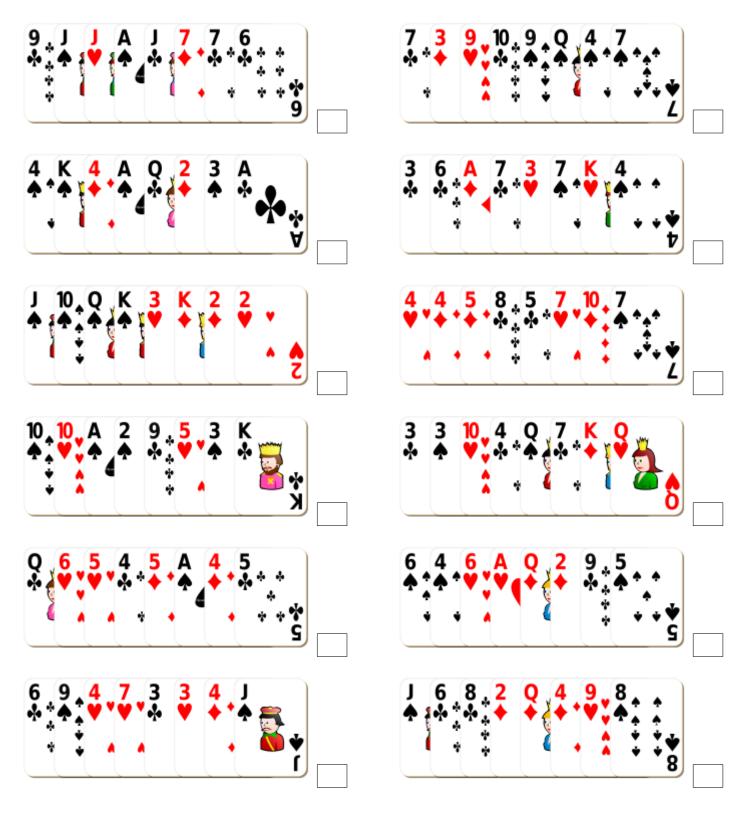

# Adding Playing Cards (A)



#### Adding Playing Cards (A) Answers



# Adding Playing Cards (B)



#### Adding Playing Cards (B) Answers



# Adding Playing Cards (C)



# Adding Playing Cards (C) Answers



# Adding Playing Cards (D)



#### Adding Playing Cards (D) Answers



# Adding Playing Cards (E)



#### Adding Playing Cards (E) Answers



# Adding Playing Cards (F)



#### Adding Playing Cards (F) Answers



# Adding Playing Cards (G)



#### Adding Playing Cards (G) Answers



# Adding Playing Cards (H)



#### Adding Playing Cards (H) Answers



# Adding Playing Cards (I)



# Adding Playing Cards (I) Answers



# Adding Playing Cards (J)



#### Adding Playing Cards (J) Answers