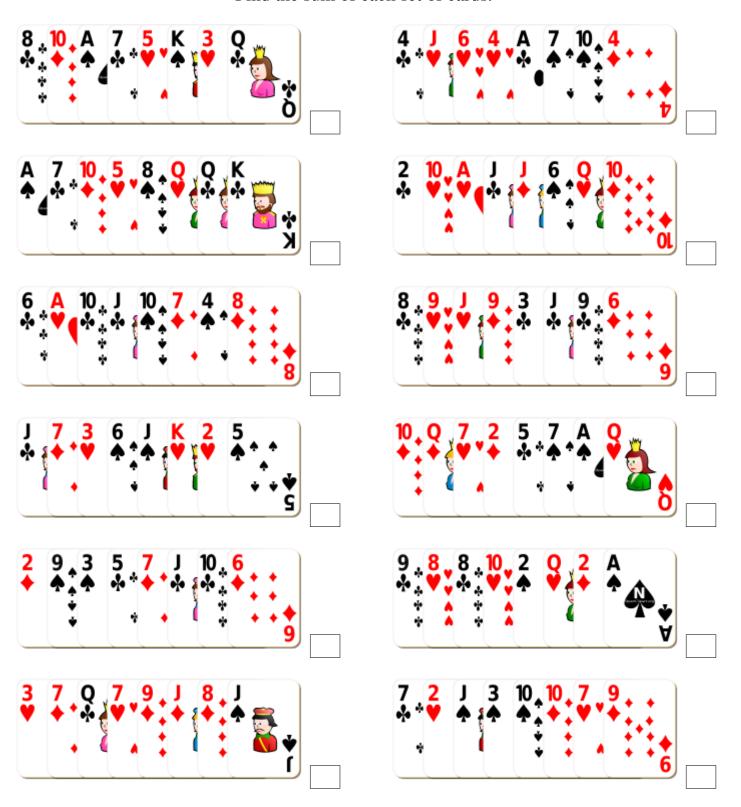

# Adding Playing Cards (A)



#### Adding Playing Cards (A) Answers



# Adding Playing Cards (B)



#### Adding Playing Cards (B) Answers



# Adding Playing Cards (C)



# Adding Playing Cards (C) Answers



# Adding Playing Cards (D)



#### Adding Playing Cards (D) Answers



# Adding Playing Cards (E)



#### Adding Playing Cards (E) Answers



# Adding Playing Cards (F)



#### Adding Playing Cards (F) Answers



# Adding Playing Cards (G)



#### Adding Playing Cards (G) Answers



# Adding Playing Cards (H)



#### Adding Playing Cards (H) Answers



# Adding Playing Cards (I)



# Adding Playing Cards (I) Answers



# Adding Playing Cards (J)



#### Adding Playing Cards (J) Answers