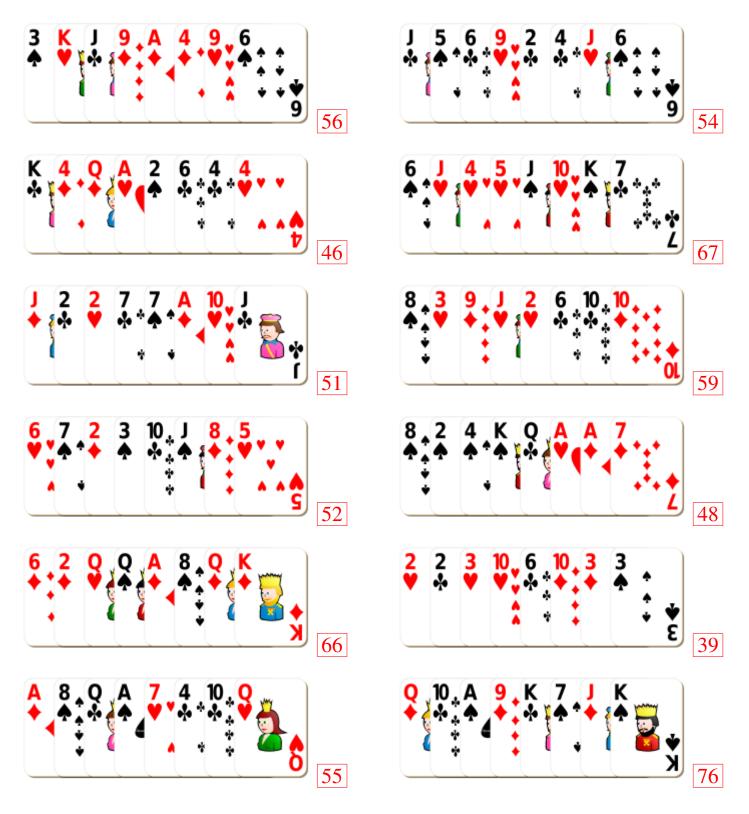

# Adding Playing Cards (A)



#### Adding Playing Cards (A) Answers



# Adding Playing Cards (B)



#### Adding Playing Cards (B) Answers



# Adding Playing Cards (C)



# Adding Playing Cards (C) Answers



# Adding Playing Cards (D)



#### Adding Playing Cards (D) Answers



# Adding Playing Cards (E)



#### Adding Playing Cards (E) Answers



# Adding Playing Cards (F)



#### Adding Playing Cards (F) Answers



# Adding Playing Cards (G)



#### Adding Playing Cards (G) Answers



# Adding Playing Cards (H)



#### Adding Playing Cards (H) Answers



# Adding Playing Cards (I)



# Adding Playing Cards (I) Answers



# Adding Playing Cards (J)



#### Adding Playing Cards (J) Answers