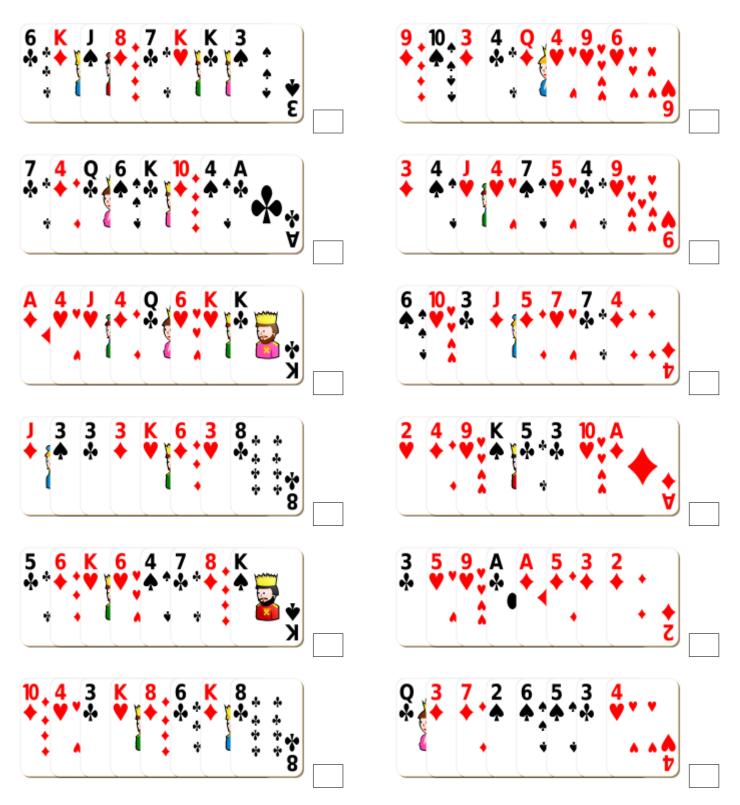

# Adding Playing Cards (A)



#### Adding Playing Cards (A) Answers



# Adding Playing Cards (B)



#### Adding Playing Cards (B) Answers



# Adding Playing Cards (C)



# Adding Playing Cards (C) Answers



# Adding Playing Cards (D)



#### Adding Playing Cards (D) Answers



# Adding Playing Cards (E)



#### Adding Playing Cards (E) Answers



# Adding Playing Cards (F)



#### Adding Playing Cards (F) Answers



# Adding Playing Cards (G)



#### Adding Playing Cards (G) Answers



# Adding Playing Cards (H)



#### Adding Playing Cards (H) Answers



# Adding Playing Cards (I)



# Adding Playing Cards (I) Answers



# Adding Playing Cards (J)



#### Adding Playing Cards (J) Answers