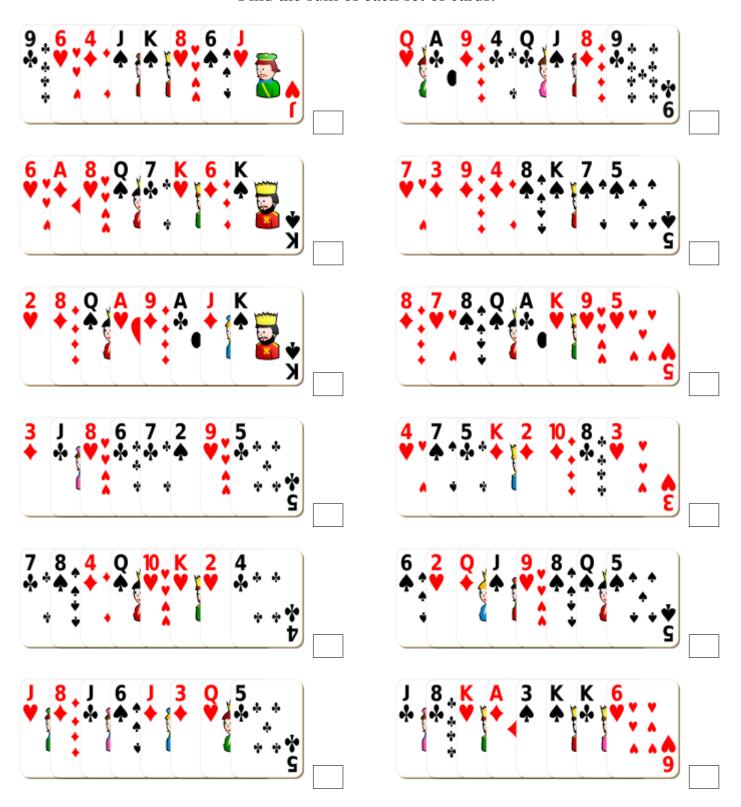

# Adding Playing Cards (A)



#### Adding Playing Cards (A) Answers



# Adding Playing Cards (B)



#### Adding Playing Cards (B) Answers



# Adding Playing Cards (C)



# Adding Playing Cards (C) Answers



# Adding Playing Cards (D)



#### Adding Playing Cards (D) Answers



# Adding Playing Cards (E)



#### Adding Playing Cards (E) Answers



# Adding Playing Cards (F)



#### Adding Playing Cards (F) Answers



# Adding Playing Cards (G)



#### Adding Playing Cards (G) Answers



# Adding Playing Cards (H)



#### Adding Playing Cards (H) Answers



# Adding Playing Cards (I)



# Adding Playing Cards (I) Answers



# Adding Playing Cards (J)



#### Adding Playing Cards (J) Answers