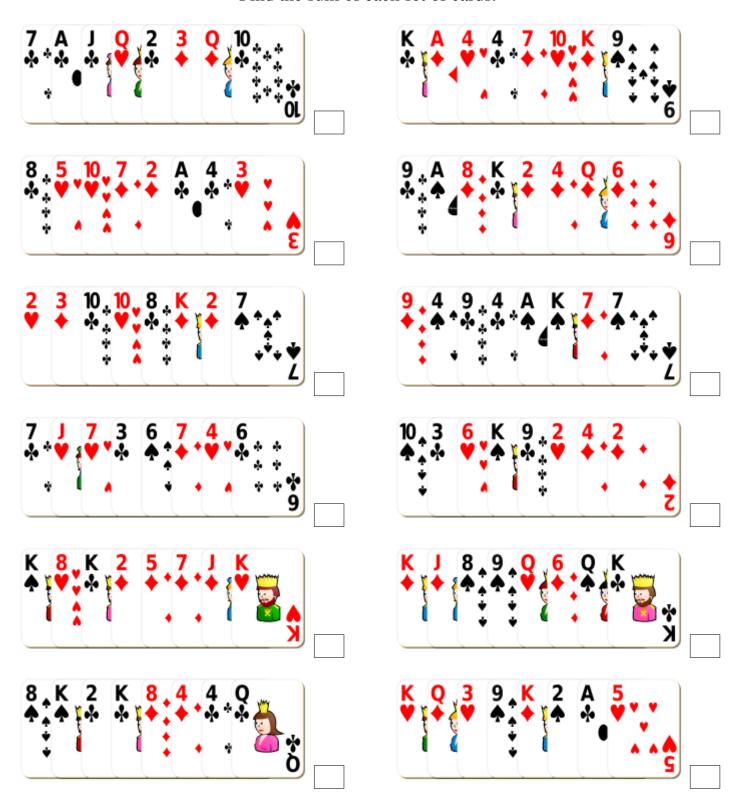

# Adding Playing Cards (A)



#### Adding Playing Cards (A) Answers



# Adding Playing Cards (B)



#### Adding Playing Cards (B) Answers



# Adding Playing Cards (C)



# Adding Playing Cards (C) Answers



# Adding Playing Cards (D)



#### Adding Playing Cards (D) Answers



# Adding Playing Cards (E)



#### Adding Playing Cards (E) Answers



# Adding Playing Cards (F)



#### Adding Playing Cards (F) Answers



# Adding Playing Cards (G)



#### Adding Playing Cards (G) Answers



# Adding Playing Cards (H)



#### Adding Playing Cards (H) Answers



# Adding Playing Cards (I)



# Adding Playing Cards (I) Answers



# Adding Playing Cards (J)



#### Adding Playing Cards (J) Answers