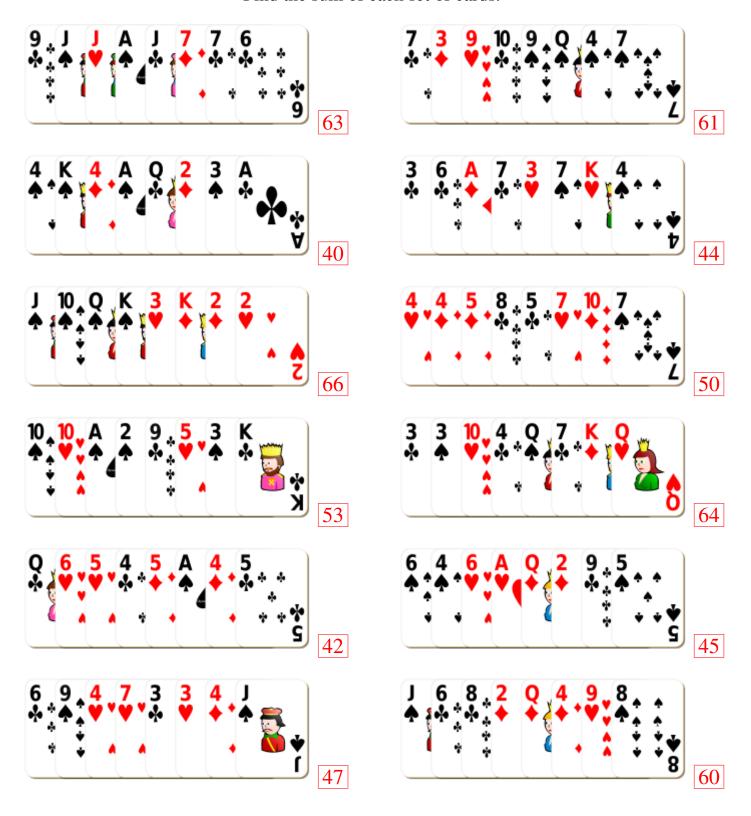

# Adding Playing Cards (A)



#### Adding Playing Cards (A) Answers



# Adding Playing Cards (B)



#### Adding Playing Cards (B) Answers



# Adding Playing Cards (C)



# Adding Playing Cards (C) Answers



# Adding Playing Cards (D)



#### Adding Playing Cards (D) Answers



# Adding Playing Cards (E)



#### Adding Playing Cards (E) Answers



# Adding Playing Cards (F)



#### Adding Playing Cards (F) Answers



# Adding Playing Cards (G)



#### Adding Playing Cards (G) Answers



# Adding Playing Cards (H)



#### Adding Playing Cards (H) Answers



# Adding Playing Cards (I)



# Adding Playing Cards (I) Answers



# Adding Playing Cards (J)



#### Adding Playing Cards (J) Answers