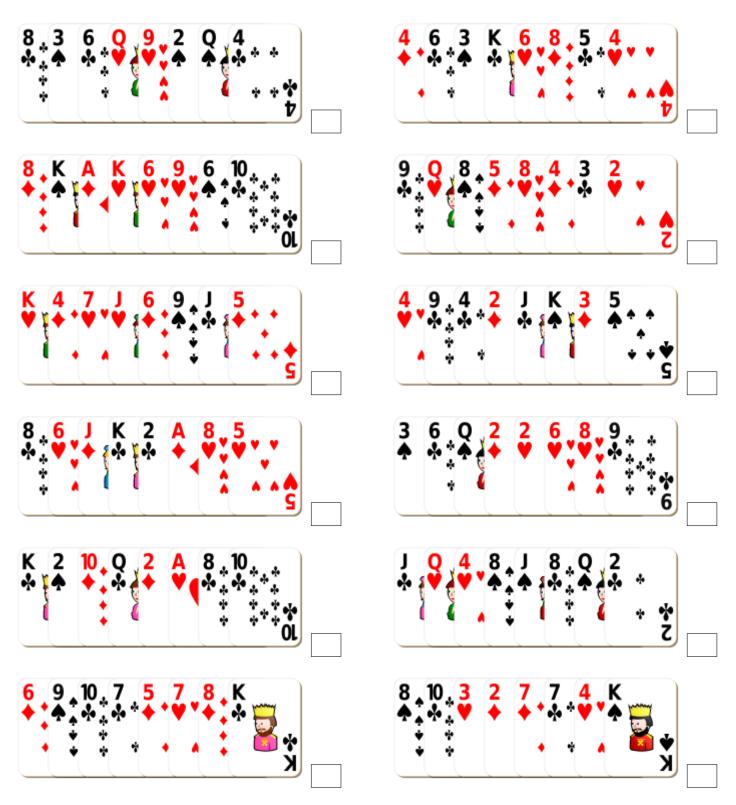

# Adding Playing Cards (A)



#### Adding Playing Cards (A) Answers



# Adding Playing Cards (B)



#### Adding Playing Cards (B) Answers



# Adding Playing Cards (C)



# Adding Playing Cards (C) Answers



# Adding Playing Cards (D)



#### Adding Playing Cards (D) Answers



# Adding Playing Cards (E)



#### Adding Playing Cards (E) Answers



# Adding Playing Cards (F)



#### Adding Playing Cards (F) Answers



# Adding Playing Cards (G)



#### Adding Playing Cards (G) Answers



# Adding Playing Cards (H)



#### Adding Playing Cards (H) Answers



# Adding Playing Cards (I)



# Adding Playing Cards (I) Answers



# Adding Playing Cards (J)



#### Adding Playing Cards (J) Answers