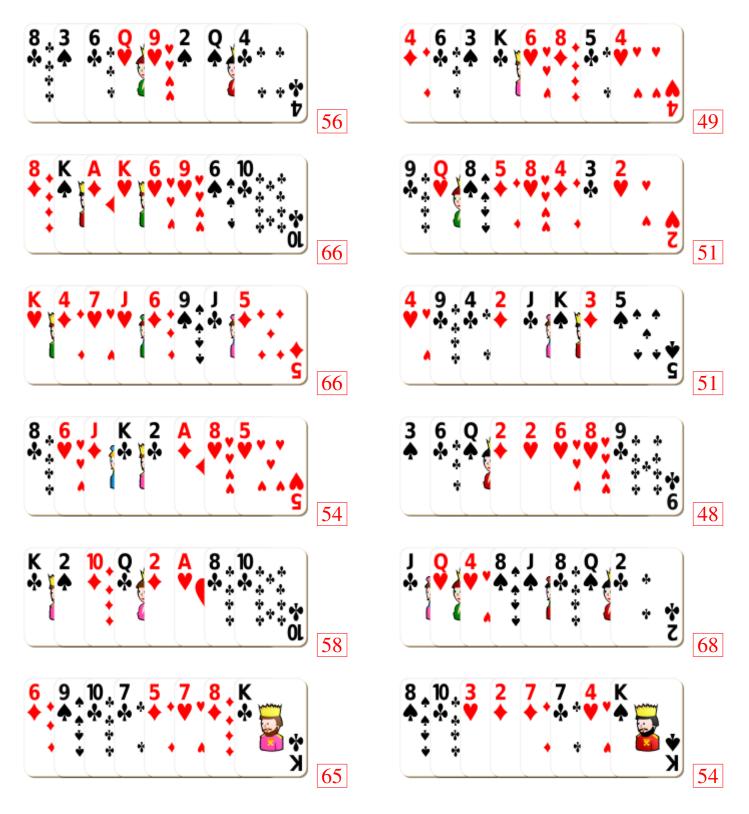

# Adding Playing Cards (A)



#### Adding Playing Cards (A) Answers



# Adding Playing Cards (B)



#### Adding Playing Cards (B) Answers



# Adding Playing Cards (C)



# Adding Playing Cards (C) Answers



# Adding Playing Cards (D)



#### Adding Playing Cards (D) Answers



# Adding Playing Cards (E)



#### Adding Playing Cards (E) Answers



# Adding Playing Cards (F)



#### Adding Playing Cards (F) Answers



# Adding Playing Cards (G)



#### Adding Playing Cards (G) Answers



# Adding Playing Cards (H)



#### Adding Playing Cards (H) Answers



# Adding Playing Cards (I)



# Adding Playing Cards (I) Answers



# Adding Playing Cards (J)



#### Adding Playing Cards (J) Answers