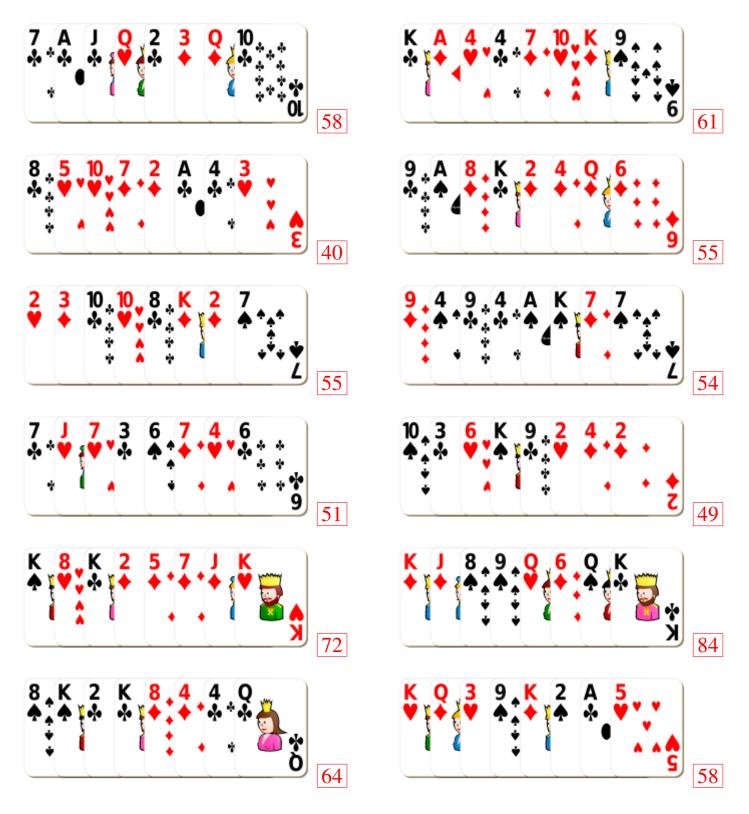

# Adding Playing Cards (A)



#### Adding Playing Cards (A) Answers



# Adding Playing Cards (B)



#### Adding Playing Cards (B) Answers



# Adding Playing Cards (C)



# Adding Playing Cards (C) Answers



# Adding Playing Cards (D)



#### Adding Playing Cards (D) Answers



# Adding Playing Cards (E)



#### Adding Playing Cards (E) Answers



# Adding Playing Cards (F)



#### Adding Playing Cards (F) Answers



# Adding Playing Cards (G)



#### Adding Playing Cards (G) Answers



# Adding Playing Cards (H)



#### Adding Playing Cards (H) Answers



# Adding Playing Cards (I)



# Adding Playing Cards (I) Answers



# Adding Playing Cards (J)



#### Adding Playing Cards (J) Answers