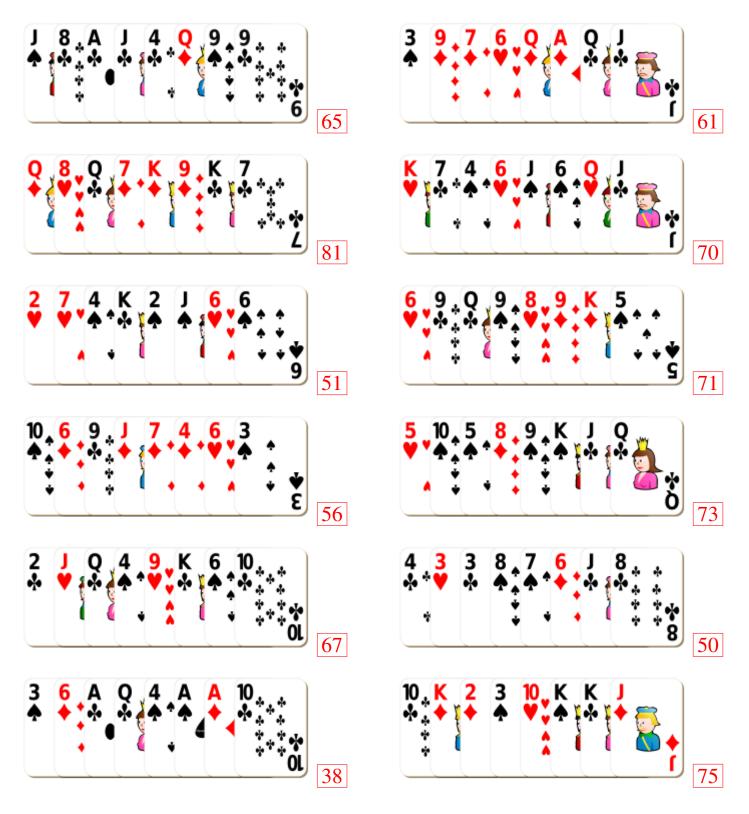

# Adding Playing Cards (A)



#### Adding Playing Cards (A) Answers



# Adding Playing Cards (B)



#### Adding Playing Cards (B) Answers



# Adding Playing Cards (C)



# Adding Playing Cards (C) Answers



# Adding Playing Cards (D)



#### Adding Playing Cards (D) Answers



# Adding Playing Cards (E)



#### Adding Playing Cards (E) Answers



# Adding Playing Cards (F)



#### Adding Playing Cards (F) Answers



# Adding Playing Cards (G)



#### Adding Playing Cards (G) Answers



# Adding Playing Cards (H)



#### Adding Playing Cards (H) Answers



# Adding Playing Cards (I)



# Adding Playing Cards (I) Answers



# Adding Playing Cards (J)



#### Adding Playing Cards (J) Answers