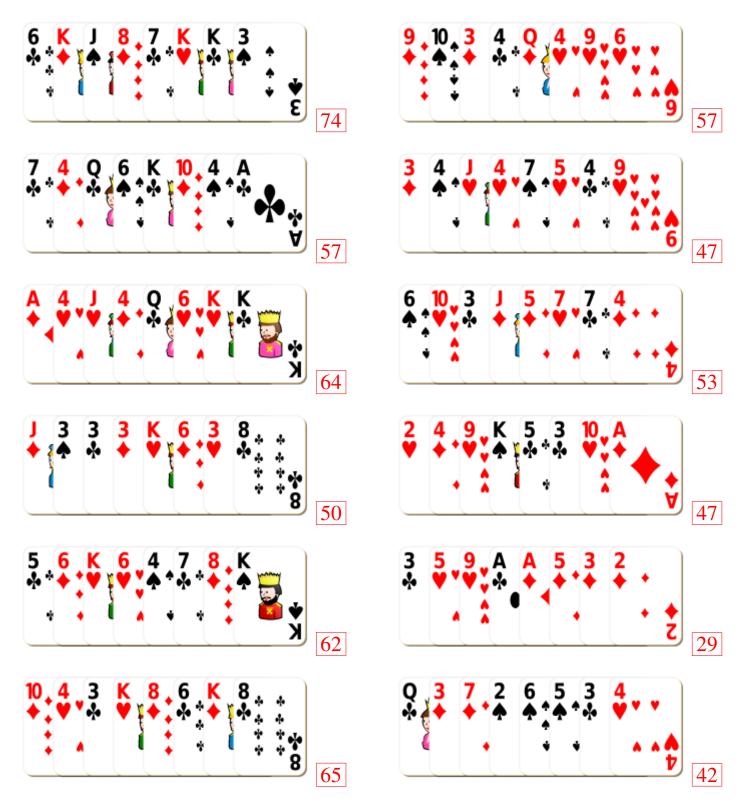

# Adding Playing Cards (A)



#### Adding Playing Cards (A) Answers



# Adding Playing Cards (B)



#### Adding Playing Cards (B) Answers



# Adding Playing Cards (C)



# Adding Playing Cards (C) Answers



# Adding Playing Cards (D)



#### Adding Playing Cards (D) Answers



# Adding Playing Cards (E)



#### Adding Playing Cards (E) Answers



# Adding Playing Cards (F)



#### Adding Playing Cards (F) Answers



# Adding Playing Cards (G)



#### Adding Playing Cards (G) Answers



# Adding Playing Cards (H)



#### Adding Playing Cards (H) Answers



# Adding Playing Cards (I)



# Adding Playing Cards (I) Answers



# Adding Playing Cards (J)



#### Adding Playing Cards (J) Answers