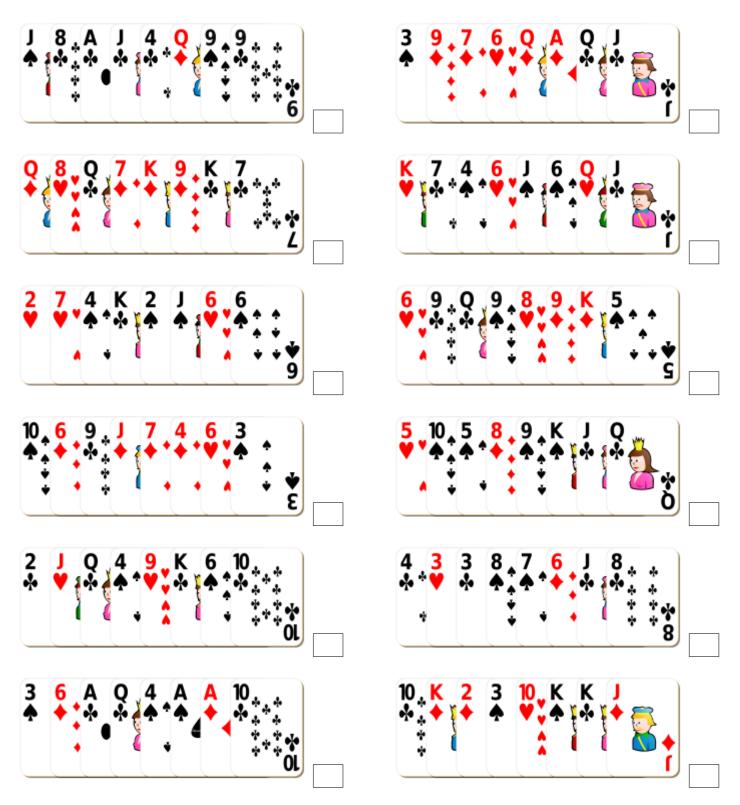

# Adding Playing Cards (A)



#### Adding Playing Cards (A) Answers



# Adding Playing Cards (B)



#### Adding Playing Cards (B) Answers



# Adding Playing Cards (C)



# Adding Playing Cards (C) Answers



# Adding Playing Cards (D)



#### Adding Playing Cards (D) Answers



# Adding Playing Cards (E)



#### Adding Playing Cards (E) Answers



# Adding Playing Cards (F)



#### Adding Playing Cards (F) Answers



# Adding Playing Cards (G)



#### Adding Playing Cards (G) Answers



# Adding Playing Cards (H)



#### Adding Playing Cards (H) Answers



# Adding Playing Cards (I)



# Adding Playing Cards (I) Answers



# Adding Playing Cards (J)



#### Adding Playing Cards (J) Answers