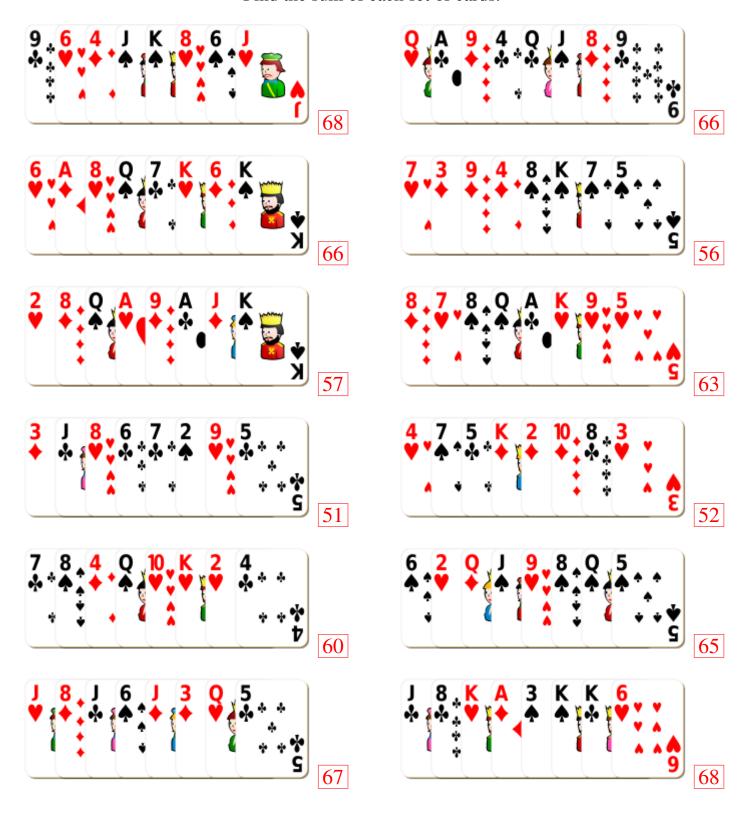

# Adding Playing Cards (A)



#### Adding Playing Cards (A) Answers



# Adding Playing Cards (B)



#### Adding Playing Cards (B) Answers



# Adding Playing Cards (C)



# Adding Playing Cards (C) Answers



# Adding Playing Cards (D)



#### Adding Playing Cards (D) Answers



# Adding Playing Cards (E)



#### Adding Playing Cards (E) Answers



# Adding Playing Cards (F)



#### Adding Playing Cards (F) Answers



# Adding Playing Cards (G)



#### Adding Playing Cards (G) Answers



# Adding Playing Cards (H)



#### Adding Playing Cards (H) Answers



# Adding Playing Cards (I)



# Adding Playing Cards (I) Answers



# Adding Playing Cards (J)



#### Adding Playing Cards (J) Answers