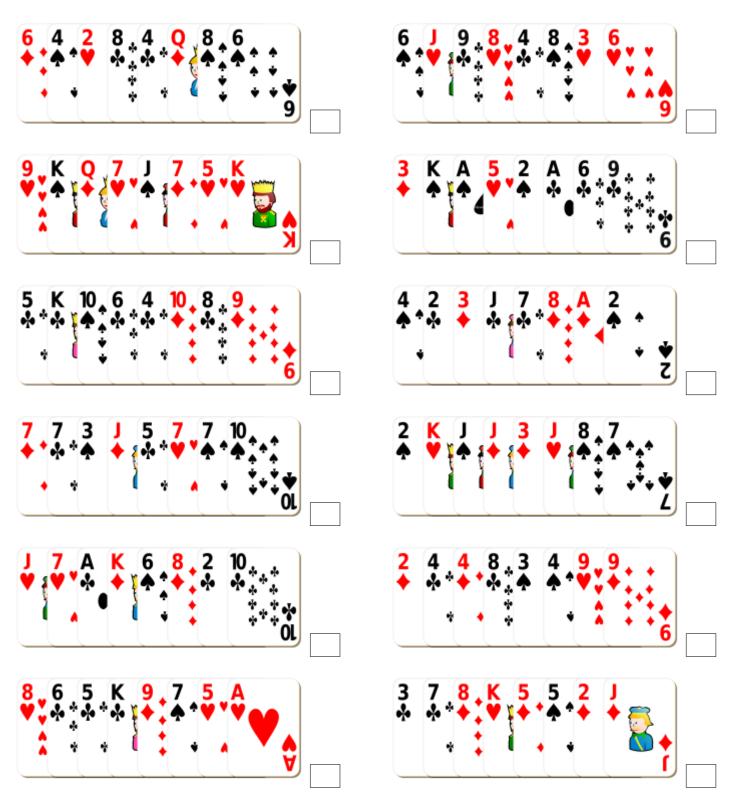

# Adding Playing Cards (A)



#### Adding Playing Cards (A) Answers



# Adding Playing Cards (B)



#### Adding Playing Cards (B) Answers



# Adding Playing Cards (C)



# Adding Playing Cards (C) Answers



# Adding Playing Cards (D)



#### Adding Playing Cards (D) Answers



# Adding Playing Cards (E)



#### Adding Playing Cards (E) Answers



# Adding Playing Cards (F)



#### Adding Playing Cards (F) Answers



# Adding Playing Cards (G)



#### Adding Playing Cards (G) Answers



# Adding Playing Cards (H)



#### Adding Playing Cards (H) Answers



# Adding Playing Cards (I)



# Adding Playing Cards (I) Answers



# Adding Playing Cards (J)



#### Adding Playing Cards (J) Answers