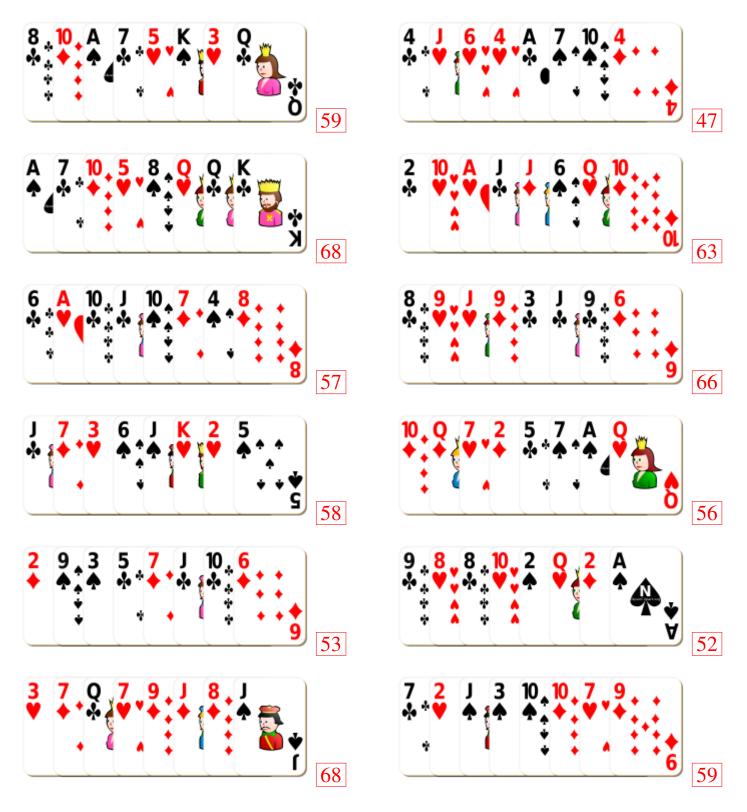

# Adding Playing Cards (A)



#### Adding Playing Cards (A) Answers



# Adding Playing Cards (B)



#### Adding Playing Cards (B) Answers



# Adding Playing Cards (C)



# Adding Playing Cards (C) Answers



# Adding Playing Cards (D)



#### Adding Playing Cards (D) Answers



# Adding Playing Cards (E)



#### Adding Playing Cards (E) Answers



# Adding Playing Cards (F)



#### Adding Playing Cards (F) Answers



# Adding Playing Cards (G)



#### Adding Playing Cards (G) Answers



# Adding Playing Cards (H)



#### Adding Playing Cards (H) Answers



# Adding Playing Cards (I)



# Adding Playing Cards (I) Answers



# Adding Playing Cards (J)



#### Adding Playing Cards (J) Answers