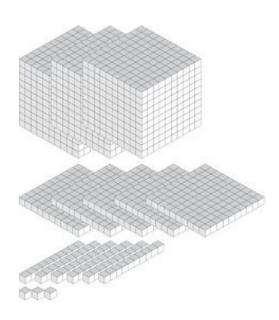

# Representing Numbers (D)

## Representing Numbers (D) Answers

What number is shown with each group of base ten blocks?