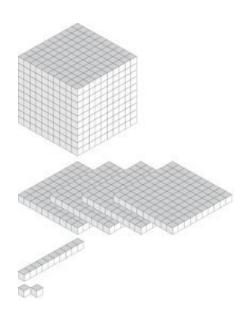

B)









# Representing Numbers (B) Answers

What number is shown with each group of base ten blocks?



2306



1483



3234



# Representing Numbers (C)









## Representing Numbers (C) Answers





# Representing Numbers (D)









## Representing Numbers (D) Answers

What number is shown with each group of base ten blocks?



## Representing Numbers (E)









### Representing Numbers (E) Answers

What number is shown with each group of base ten blocks?







2600



4811



# Representing Numbers (F)









# Representing Numbers (F) Answers

What number is shown with each group of base ten blocks?



4345



1253



3528



## Representing Numbers (G)









## Representing Numbers (G) Answers

What number is shown with each group of base ten blocks?





1081

566





1412

# Representing Numbers (H)









## Representing Numbers (H) Answers





### Representing Numbers (I)



#### Representing Numbers (I) Answers





# Representing Numbers (J)









### Representing Numbers (J) Answers