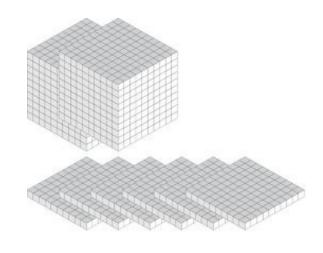

## Representing Numbers (A)

## Representing Numbers (A) Answers

What number is shown with each group of base ten blocks?

3201

492

4671