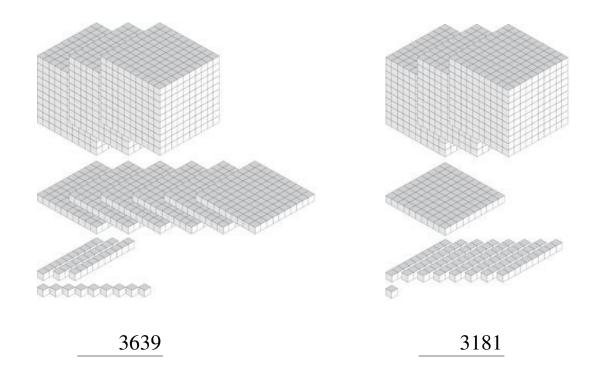

# Representing Numbers (F)

# Representing Numbers (F) Answers

What number is shown with each group of base ten blocks?

4345

1253

3528