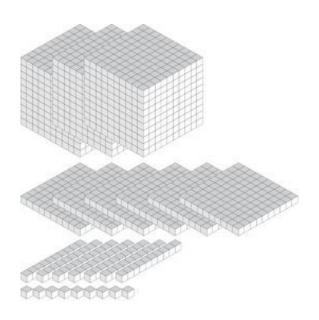

) Answers





# Representing Numbers (D)









## Representing Numbers (D) Answers

What number is shown with each group of base ten blocks?



## Representing Numbers (E)









### Representing Numbers (E) Answers

What number is shown with each group of base ten blocks?







2600



4811



# Representing Numbers (F)









# Representing Numbers (F) Answers

What number is shown with each group of base ten blocks?



4345



1253



3528



## Representing Numbers (G)









## Representing Numbers (G) Answers

What number is shown with each group of base ten blocks?





1081

566





1412

# Representing Numbers (H)









## Representing Numbers (H) Answers





### Representing Numbers (I)



#### Representing Numbers (I) Answers





# Representing Numbers (J)









### Representing Numbers (J) Answers