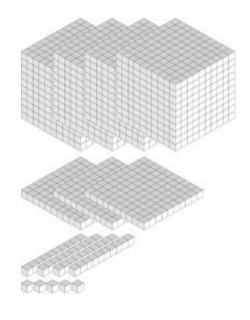

# Representing Numbers (D)

## Representing Numbers (D) Answers

What number is shown with each group of base ten blocks?