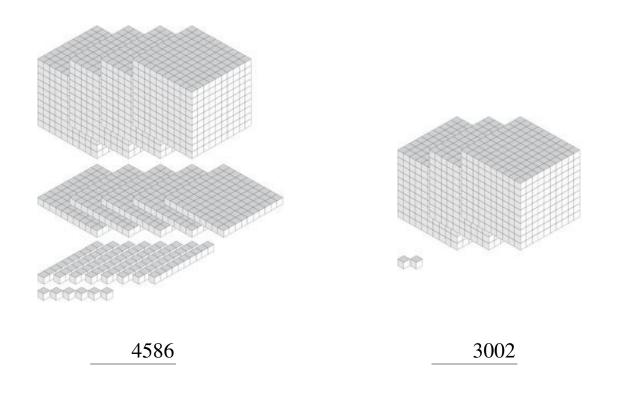

# Representing Numbers (D)

## Representing Numbers (D) Answers

What number is shown with each group of base ten blocks?