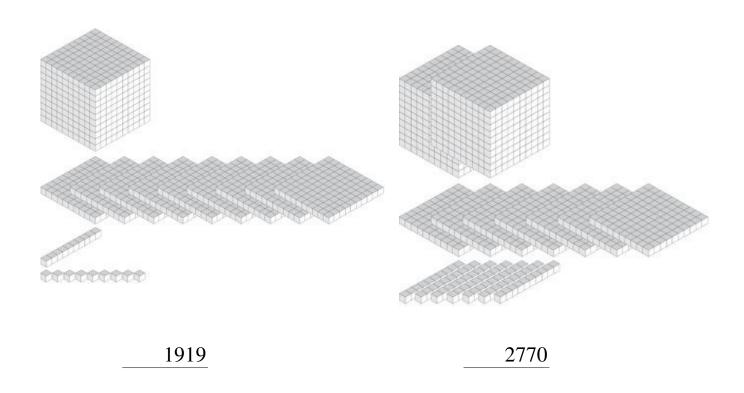

## Representing Numbers (G)

## Representing Numbers (G) Answers

What number is shown with each group of base ten blocks?

1081

566

1412