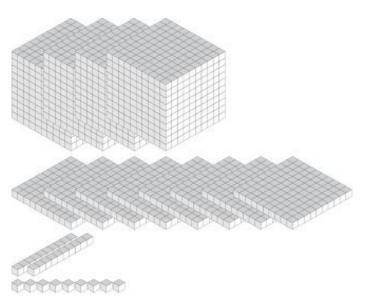

## Representing Numbers (A)

## Representing Numbers (A) Answers

What number is shown with each group of base ten blocks?

3201

492

4671