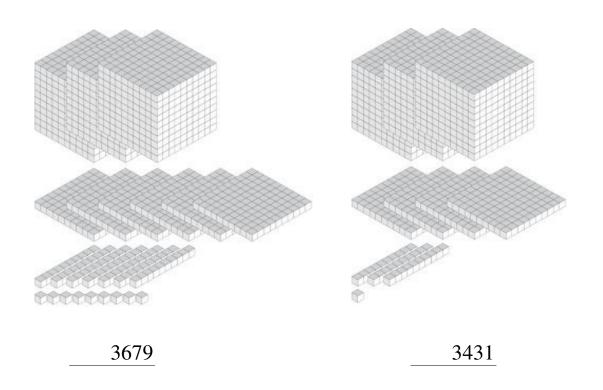

## Representing Numbers (D) Answers

What number is shown with each group of base ten blocks?



## Representing Numbers (E)









### Representing Numbers (E) Answers

What number is shown with each group of base ten blocks?







2600



4811



# Representing Numbers (F)









# Representing Numbers (F) Answers

What number is shown with each group of base ten blocks?



4345



1253



3528



## Representing Numbers (G)









## Representing Numbers (G) Answers

What number is shown with each group of base ten blocks?





1081

566





1412

# Representing Numbers (H)









## Representing Numbers (H) Answers





### Representing Numbers (I)



#### Representing Numbers (I) Answers





# Representing Numbers (J)









### Representing Numbers (J) Answers