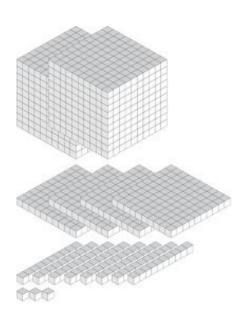

# Representing Numbers (D)

## Representing Numbers (D) Answers

What number is shown with each group of base ten blocks?