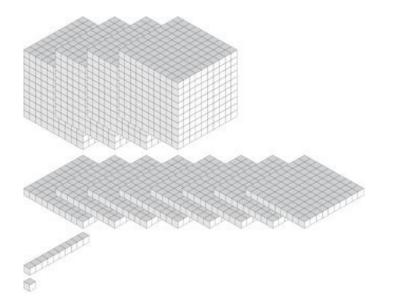

## Representing Numbers (A)









## Representing Numbers (A) Answers

What number is shown with each group of base ten blocks?





3201

492





4671

## Representing Numbers (B)









# Representing Numbers (B) Answers

What number is shown with each group of base ten blocks?



2306



1483



3234



# Representing Numbers (C)









## Representing Numbers (C) Answers





# Representing Numbers (D)









## Representing Numbers (D) Answers

What number is shown with each group of base ten blocks?



## Representing Numbers (E)









### Representing Numbers (E) Answers

What number is shown with each group of base ten blocks?







2600



4811



# Representing Numbers (F)









# Representing Numbers (F) Answers

What number is shown with each group of base ten blocks?



4345



1253



3528



## Representing Numbers (G)









## Representing Numbers (G) Answers

What number is shown with each group of base ten blocks?





1081

566





1412

# Representing Numbers (H)









## Representing Numbers (H) Answers





### Representing Numbers (I)



#### Representing Numbers (I) Answers





# Representing Numbers (J)









### Representing Numbers (J) Answers