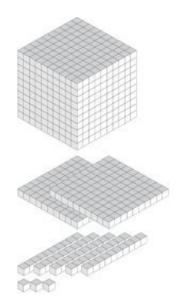

## Representing Numbers (A)

## Representing Numbers (A) Answers

What number is shown with each group of base ten blocks?

3201

492

4671