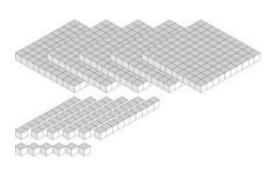

## Representing Numbers (A)

## Representing Numbers (A) Answers

What number is shown with each group of base ten blocks?

3201

492

4671