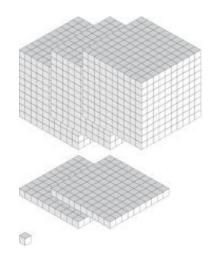

## Representing Numbers (A)









## Representing Numbers (A) Answers

What number is shown with each group of base ten blocks?





3201

492





4671

## Representing Numbers (B)









# Representing Numbers (B) Answers

What number is shown with each group of base ten blocks?



2306



1483



3234



# Representing Numbers (C)









## Representing Numbers (C) Answers





# Representing Numbers (D)









## Representing Numbers (D) Answers

What number is shown with each group of base ten blocks?



## Representing Numbers (E)









### Representing Numbers (E) Answers

What number is shown with each group of base ten blocks?







2600



4811



# Representing Numbers (F)









# Representing Numbers (F) Answers

What number is shown with each group of base ten blocks?



4345



1253



35