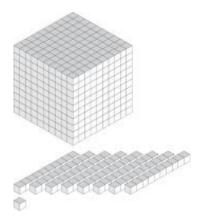

# Representing Numbers (D)

## Representing Numbers (D) Answers

What number is shown with each group of base ten blocks?