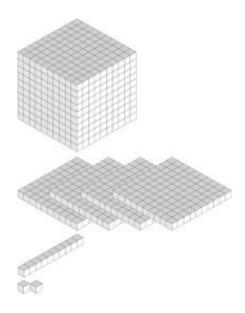

## Representing Numbers (B)

# Representing Numbers (B) Answers

What number is shown with each group of base ten blocks?

2306

1483

3234