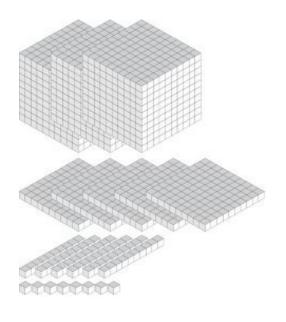

## Representing Numbers (G)

## Representing Numbers (G) Answers

What number is shown with each group of base ten blocks?

1081

566

1412