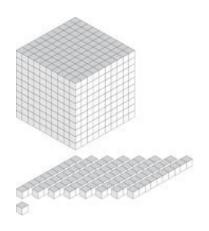

# Representing Numbers (D)

## Representing Numbers (D) Answers

What number is shown with each group of base ten blocks?