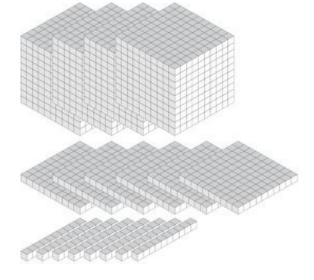

# Representing Numbers (D)

## Representing Numbers (D) Answers

What number is shown with each group of base ten blocks?