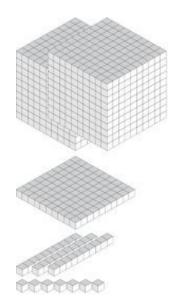

## Representing Numbers (A)









## Representing Numbers (A) Answers

What number is shown with each group of base ten blocks?





3201

492





4671

## Representing Numbers (B)









# Representing Numbers (B) Answers

What number is shown with each group of base ten blocks?



2306



1483



3234



# Representing Numbers (C)









## Representing Numbers (C) Answers





# Representing Numbers (D)









## Representing Numbers (D) Answers

What number is shown with each group of base ten blocks?



## Representing Numbers (E)









### Representing Numbers (E) Answers

What number is shown with each group of base ten blocks?







2600



4811



# Representing Numbers (F)









# Representing Numbers (F) Answers

What number is shown with each group of base ten blocks?



4345



1253



3528



## Representing Numbers (G)









## Representing Numbers (G) Answers

What number is shown with each group of base ten blocks?





1081

566





1412

# Representing Numbers (H)









## Representing Numbers (H) Answers





### Representing Numbers (I)



#### Representing Numbers (I) Answers





# Representing Numbers (J)









### Representing Numbers (J) Answers