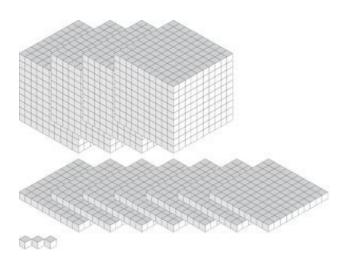

## Representing Numbers (B)

# Representing Numbers (B) Answers

What number is shown with each group of base ten blocks?

2306

1483

3234