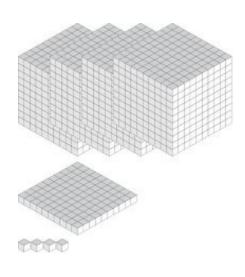

# Representing Numbers (D)

## Representing Numbers (D) Answers

What number is shown with each group of base ten blocks?