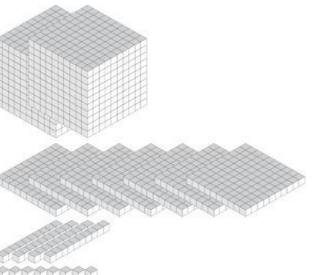

## Representing Numbers (A)









## Representing Numbers (A) Answers

What number is shown with each group of base ten blocks?





3201

492





4671

## Representing Numbers (B)









# Representing Numbers (B) Answers

What number is shown with each group of base ten blocks?



2306



1483



3234



# Representing Numbers (C)









## Representing Numbers (C) Answers





# Representing Numbers (D)









## Representing Numbers (D) Answers

What number is shown with each group of base ten blocks?



## Representing Numbers (E)









### Representing Numbers (E) Answers

What number is shown with each group of base ten blocks?







2600



4811



# Representing Numbers (F)









# Representing Numbers (F) Answers

What number is shown with each group of base ten blocks?



4345



1253



3528



## Representing Numbers (G)









## Representing Numbers (G) Answers

What number is shown with each group of base ten blocks?





1081

566





1412

# Representing Numbers (H)









## Representing Numbers (H) Answers





### Representing Numbers (I)



#### Representing Numbers (I) Answers





# Re