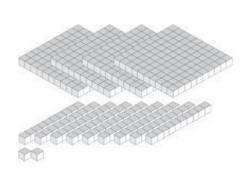

## Representing Numbers (B)

# Representing Numbers (B) Answers

What number is shown with each group of base ten blocks?

2306

1483

3234