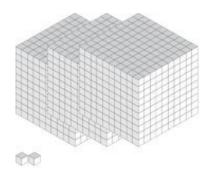

## Representing Numbers (A)

## Representing Numbers (A) Answers

What number is shown with each group of base ten blocks?

3201

492

4671