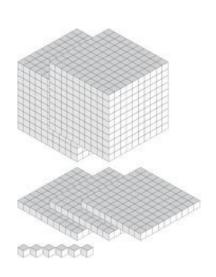

## Representing Numbers (A)

## Representing Numbers (A) Answers

What number is shown with each group of base ten blocks?

3201

492

4671