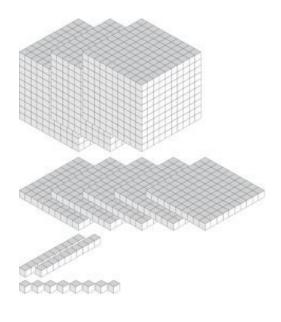

## Representing Numbers (B)

# Representing Numbers (B) Answers

What number is shown with each group of base ten blocks?

2306

1483

3234