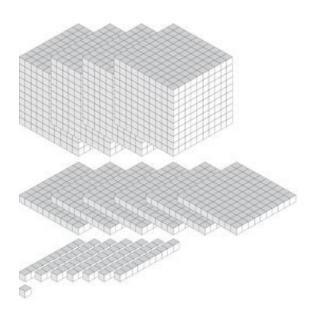

## Representing Numbers (E)

### Representing Numbers (E) Answers

What number is shown with each group of base ten blocks?

2600

4811