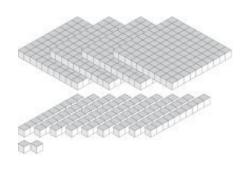

# Representing Numbers (D)

## Representing Numbers (D) Answers

What number is shown with each group of base ten blocks?