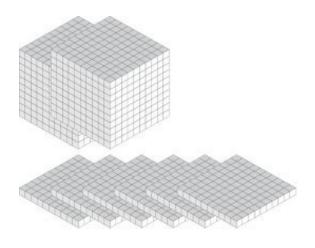

# Representing Numbers (D)

## Representing Numbers (D) Answers

What number is shown with each group of base ten blocks?