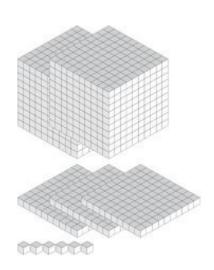

## Representing Numbers (A)

## Representing Numbers (A) Answers

What number is shown with each group of base ten blocks?

3201

492

4671