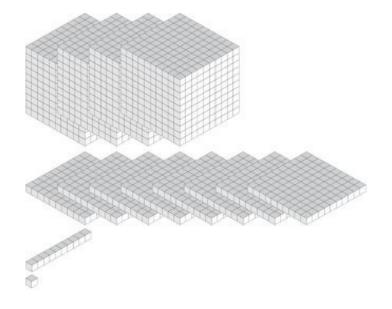

## Representing Numbers (B)

# Representing Numbers (B) Answers

What number is shown with each group of base ten blocks?

2306

1483

3234