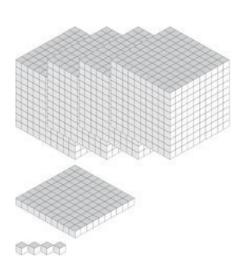

rs

What number is shown with each group of base ten blocks?





3201

492





4671

## Representing Numbers (B)









# Representing Numbers (B) Answers

What number is shown with each group of base ten blocks?



2306



1483



3234



# Representing Numbers (C)









## Representing Numbers (C) Answers





# Representing Numbers (D)









## Representing Numbers (D) Answers

What number is shown with each group of base ten blocks?



## Representing Numbers (E)









### Representing Numbers (E) Answers

What number is shown with each group of base ten blocks?







2600



4811



# Representing Numbers (F)









# Representing Numbers (F) Answers

What number is shown with each group of base ten blocks?



4345



1253



3528



## Representing Numbers (G)









## Representing Numbers (G) Answers

What number is shown with each group of base ten blocks?





1081

566





1412

# Representing Numbers (H)









## Representing Numbers (H) Answers





### Representing Numbers (I)



#### Representing Numbers (I) Answers





# Representing Numbers (J)









### Representing Numbers (J) Answers