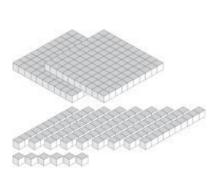

## Representing Numbers (E)

### Representing Numbers (E) Answers

What number is shown with each group of base ten blocks?

2600

4811