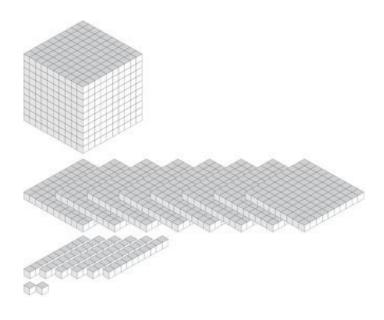

# Representing Numbers (D)

## Representing Numbers (D) Answers

What number is shown with each group of base ten blocks?