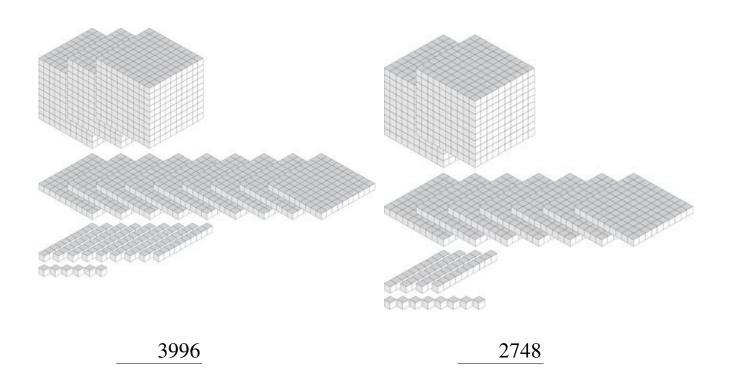

# Representing Numbers (D)

## Representing Numbers (D) Answers

What number is shown with each group of base ten blocks?