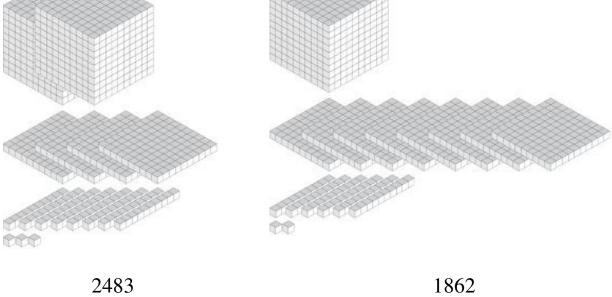

# Representing Numbers (D)

## Representing Numbers (D) Answers

What number is shown with each group of base ten blocks?