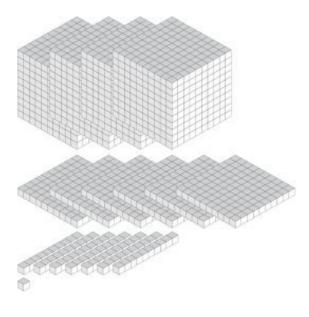

## Representing Numbers (A)









## Representing Numbers (A) Answers

What number is shown with each group of base ten blocks?





3201

492





4671

## Representing Numbers (B)









# Representing Numbers (B) Answers

What number is shown with each group of base ten blocks?



2306



1483



3234



# Representing Numbers (C)









## Representing Numbers (C) Answers





# Representing Numbers (D)









## Representing Numbers (D) Answers

What number is shown with each group of base ten blocks?



## Representing Numbers (E)









### Representing Numbers (E) Answers

What number is shown with each group of base ten blocks?







2600



4811



# Representing Numbers (F)









# Representing Numbers (F) Answers

What number is shown with each group of base ten blocks?



4345



1253



3528



## Representing Numbers (G)









## Representing Numbers (G) Answers

What number is shown with each group o