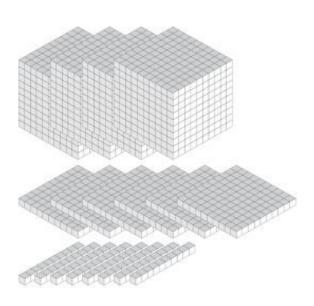

# Representing Numbers (F)

# Representing Numbers (F) Answers

What number is shown with each group of base ten blocks?

4345

1253

3528