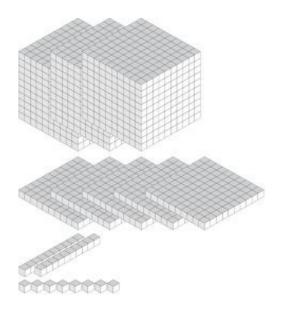

## Representing Numbers (B)

# Representing Numbers (B) Answers

What number is shown with each group of base ten blocks?

2306

1483

3234