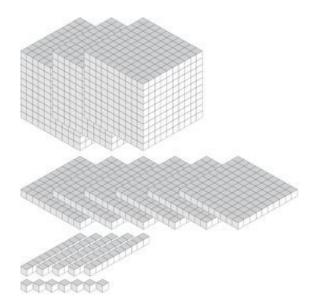

## Representing Numbers (E)

### Representing Numbers (E) Answers

What number is shown with each group of base ten blocks?

2600

4811