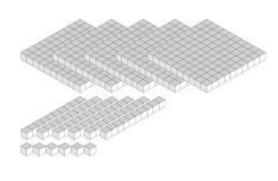

## Representing Numbers (A)

## Representing Numbers (A) Answers

What number is shown with each group of base ten blocks?

3201

492

4671