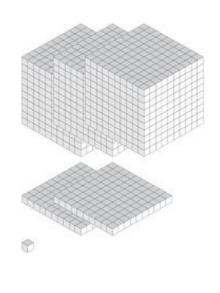

## Representing Numbers (A)

## Representing Numbers (A) Answers

What number is shown with each group of base ten blocks?

3201

492

4671