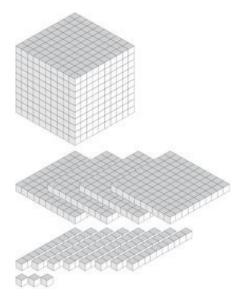

## Representing Numbers (B)

# Representing Numbers (B) Answers

What number is shown with each group of base ten blocks?

2306

1483

3234