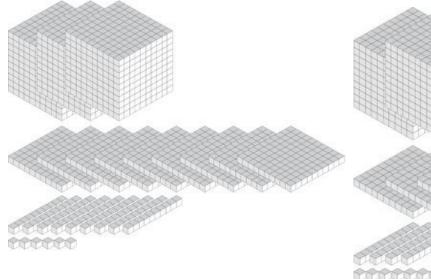

## Representing Numbers (B)

# Representing Numbers (B) Answers

What number is shown with each group of base ten blocks?

2306

1483

3234