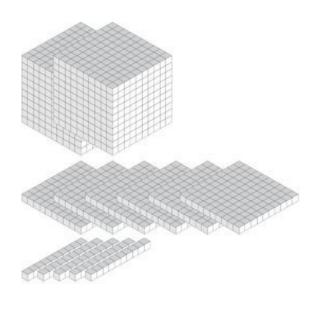

## Representing Numbers (A) Answers

What number is shown with each group of base ten blocks?





3201

492





4671

## Representing Numbers (B)









# Representing Numbers (B) Answers

What number is shown with each group of base ten blocks?



2306



1483



3234



# Representing Numbers (C)









## Representing Numbers (C) Answers





# Representing Numbers (D)









## Representing Numbers (D) Answers

What number is shown with each group of base ten blocks?



## Representing Numbers (E)









### Representing Numbers (E) Answers

What number is shown with each group of base ten blocks?







2600



4811



# Representing Numbers (F)









# Representing Numbers (F) Answers

What number is shown with each group of base ten blocks?



4345



1253



3528



## Representing Numbers (G)









## Representing Numbers (G) Answers

What number is shown with each group of base ten blocks?





1081

566





1412

# Representing Numbers (H)









## Representing Numbers (H) Answers





### Representing Numbers (I)



#### Representing Numbers (I) Answers





# Representing Numbers (J)









### Representing Numbers (J) Answers