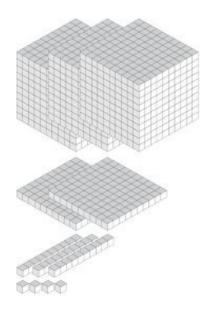

## Representing Numbers (B)

# Representing Numbers (B) Answers

What number is shown with each group of base ten blocks?

2306

1483

3234