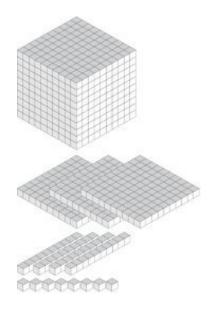

## Representing Numbers (A)

## Representing Numbers (A) Answers

What number is shown with each group of base ten blocks?

3201

492

4671