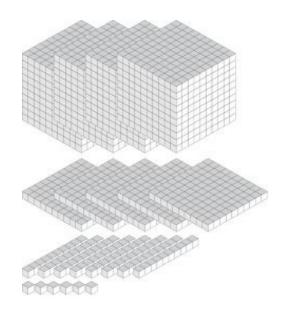

# Representing Numbers (D)

## Representing Numbers (D) Answers

What number is shown with each group of base ten blocks?