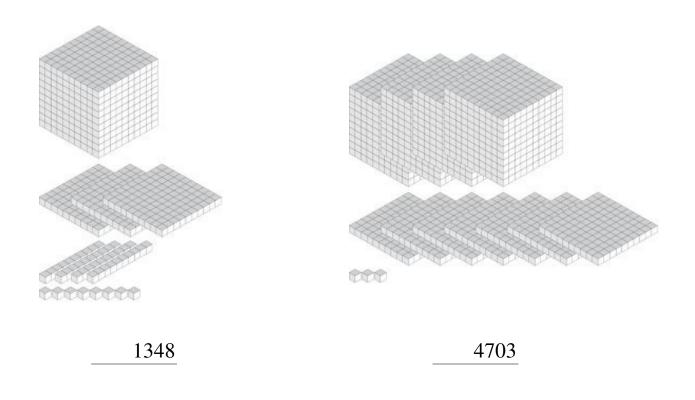

# Representing Numbers (D)

## Representing Numbers (D) Answers

What number is shown with each group of base ten blocks?