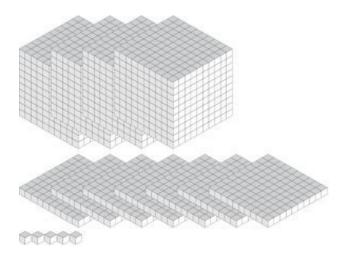

# Representing Numbers (F)

# Representing Numbers (F) Answers

What number is shown with each group of base ten blocks?

4345

1253

3528