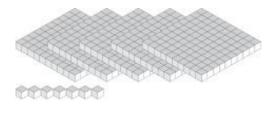

## Representing Numbers (A)









## Representing Numbers (A) Answers

What number is shown with each group of base ten blocks?





3201

492





4671

## Representing Numbers (B)









# Representing Numbers (B) Answers

What number is shown with each group of base ten blocks?



2306



1483



3234



# Representing Numbers (C)









## Representing Numbers (C) Answers





# Representing Numbers (D)









## Representing Numbers (D) Answers

What number is shown with each group of base ten blocks?



## Representing Numbers (E)









### Representing Numbers (E) Answers

What number is shown with each group of base ten blocks?







2600



4811



# Representing Numbers (F)









# Representing Numbers (F) Answers

What number is shown with each group of base ten blocks?



4345



1253



3528



## Representing Numbers (G)









## Representing Numbers (G) Answers

What number is shown with each group of base ten blocks?





1081

566





1412

# Representing Numbers (H)









## Representing Numbers (H) Answers





### Representing Numbers (I)



#### Representing Numbers (I) Answers





# Representing Numbers (J)









### Representing Numbers (J) Answers