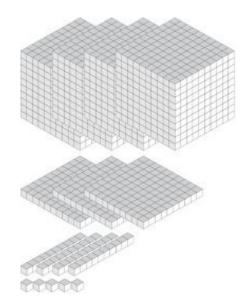

# Representing Numbers (D)

## Representing Numbers (D) Answers

What number is shown with each group of base ten blocks?