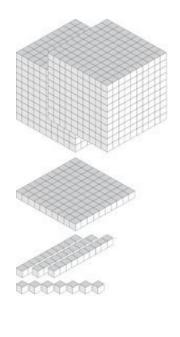

## Representing Numbers (A)









## Representing Numbers (A) Answers

What number is shown with each group of base ten blocks?





3201

492





4671

## Representing Numbers (B)









# Representing Numbers (B) Answers

What number is shown with each group of base ten blocks?



2306



1483



3234



# Representing Numbers (C)









## Representing Numbers (C) Answers





# Representing Numbers (D)









## Representing Numbers (D) Answers

What number is shown with each group of base ten blocks?



## Representing Numbers (E)









### Representing Numbers (E) Answers

What number is shown with each group of base ten blocks?







2600



4811



# Representing Numbers (F)









# Representing Numbers (F) Answers

What number is shown with each group of base ten blocks?



4345



1253



3528



## Representing Numbers (G)









## Representing Numbers (G) Answers

What number is shown with each group of base ten blocks?





1081

566





1412

# Representing Numbers (H)









## Representing Numbers (H) Answers





### Representing Numbers (I)



#### Representing Numbers (I) Answers





# Representing Numbers (J)









### Representing Numbers (J) Answers