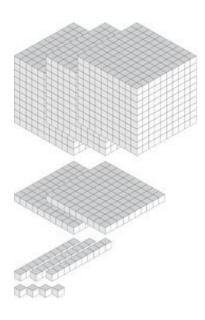

## Representing Numbers (A)









## Representing Numbers (A) Answers

What number is shown with each group of base ten blocks?





3201

492





4671

## Representing Numbers (B)









# Representing Numbers (B) Answers

What number is shown with each group of base ten blocks?



2306



1483



3234



# Representing Numbers (C)









## Representing Numbers (C) Answers





# Representing Numbers (D)









## Representing Numbers (D) Answers

What number is shown with each group of base ten blocks?



## Representing Numbers (E)









### Representing Numbers (E) Answers

What number is shown with each group of base ten blocks?







2600



4811



# Representing Numbers (F)









# Representing Numbers (F) Answers

What number is shown with each group of base ten blocks?



4345



1253



3528



## Representing Numbers (G)









## Representing Numbers (G) Answers

What number is shown with each group of base ten blocks?





1081

566





1412