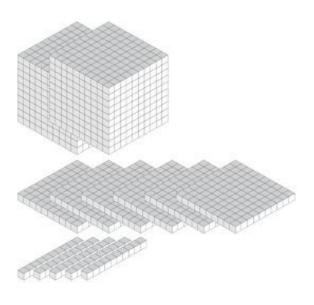

## Representing Numbers (A)









## Representing Numbers (A) Answers

What number is shown with each group of base ten blocks?





3201

492





4671

## Representing Numbers (B)









# Representing Numbers (B) Answers

What number is shown with each group of base ten blocks?



2306



1483



3234



# Representing Numbers (C)









## Representing Numbers (C) Answers





# Representing Numbers (D)









## Representing Numbers (D) Answers

What number is shown with each group of base ten blocks?



## Representing Numbers (E)









### Representing Numbers (E) Answers

What number is shown with each group of base ten blocks?







2600



4811



# Representing Numbers (F)









# Representing Numbers (F) Answers

What number is shown with each group of base ten blocks?



4345



1253



3528



## Representing Numbers (G)









## Representing Numbers (G) Answers

What number is shown with each group of base ten blocks?





1081

566





1412

# Representing Numbers (H)









## Representing Numbers (H) Answers





### Representing Numbers (I)



#### Representing Numbers (I) Answers





# Representing Numbers (J)









### Representing Numbers (J) Answers