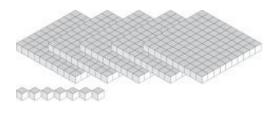

## Representing Numbers (A)









## Representing Numbers (A) Answers

What number is shown with each group of base ten blocks?





3201

492





4671

## Representing Numbers (B)









# Representing Numbers (B) Answers

What number is shown with each group of base ten blocks?



2306



1483



3234



# Representing Numbers (C)









## Representing Numbers (C) Answers





# Representing Numbers (D)









## Representing Numbers (D) Answers

What number is shown with each group of base ten blocks?



## Representing Numbers (E)









### Representing Numbers (E) Answers

What number is shown with each group of base ten blocks?







2600



4811



# Representing Numbers (F)









# Representing Numbers (F) Answers

What number is shown with each group of base ten blocks?



4345



1253



3528



## Representing Numbers (G)









## Representing Numbers (G) Answers

What number is shown with each group of base ten blocks?





1081

566





1412

# Representing Numbers (H)









## Representing Numbers (H) Answers





### Representing Numbers (I)



#### Representing Numbers (I) Answers





# Representing Numbers (J)









### Representing Numbers (J) Answers