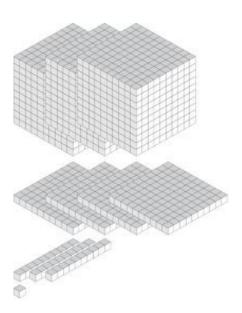

# Representing Numbers (D)

## Representing Numbers (D) Answers

What number is shown with each group of base ten blocks?