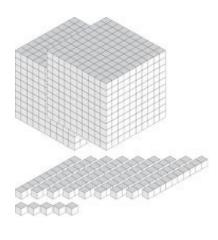

# Representing Numbers (D)

## Representing Numbers (D) Answers

What number is shown with each group of base ten blocks?