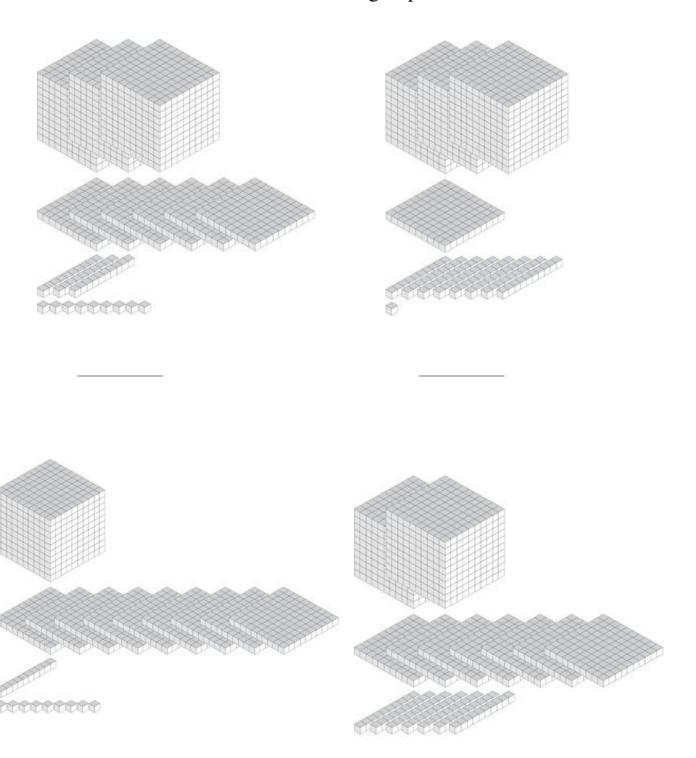

## Representing Numbers (E)

### Representing Numbers (E) Answers

What number is shown with each group of base ten blocks?

2600

4811