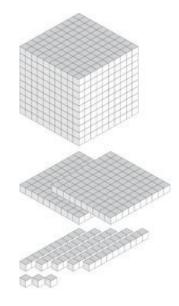

## Representing Numbers (A)

## Representing Numbers (A) Answers

What number is shown with each group of base ten blocks?

3201

492

4671