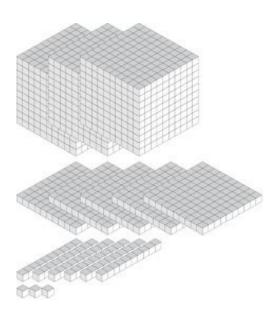

## Representing Numbers (A)









## Representing Numbers (A) Answers

What number is shown with each group of base ten blocks?





3201

492





4671

## Representing Numbers (B)









# Representing Numbers (B) Answers

What number is shown with each group of base ten blocks?



2306



1483



3234



# Representing Numbers (C)









## Representing Numbers (C) Answers





# Representing Numbers (D)









## Representing Numbers (D) Answers

What number is shown with each group of base ten blocks?



## Representing Numbers (E)









### Representing Numbers (E) Answers

What number is shown with each group of base ten blocks?







2600



4811



# Representing Numbers (F)









# Representing Numbers (F) Answers

What number is shown with each group of base ten blocks?



4345



1253



3528



## Representing Numbers (G)









## Representing Numbers (G) Answers

What number is shown with each group of base ten blocks?





1081

566





1412

# Representing Numbers (H)









## Representing Numbers (H) Answers





### Representing Numbers (I)



#### Repres