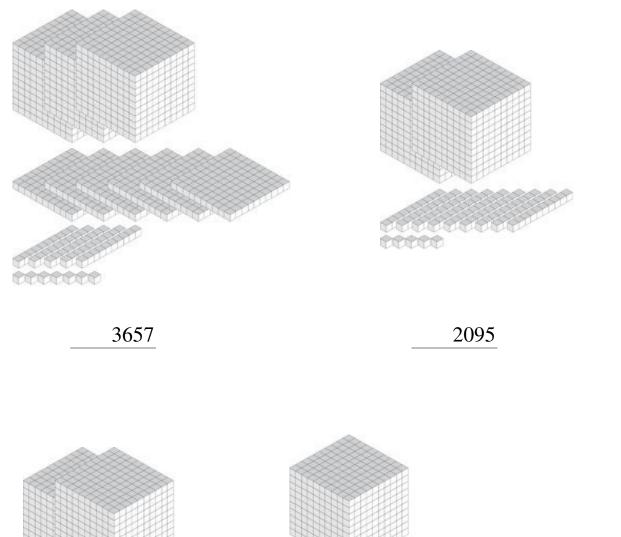

p of base ten blocks?



2306



1483



3234



# Representing Numbers (C)









## Representing Numbers (C) Answers





# Representing Numbers (D)









## Representing Numbers (D) Answers

What number is shown with each group of base ten blocks?



## Representing Numbers (E)









### Representing Numbers (E) Answers

What number is shown with each group of base ten blocks?







2600



4811



# Representing Numbers (F)









# Representing Numbers (F) Answers

What number is shown with each group of base ten blocks?



4345



1253



3528



## Representing Numbers (G)









## Representing Numbers (G) Answers

What number is shown with each group of base ten blocks?





1081

566





1412

# Representing Numbers (H)









## Representing Numbers (H) Answers





### Representing Numbers (I)



#### Representing Numbers (I) Answers





# Representing Numbers (J)









### Representing Numbers (J) Answers