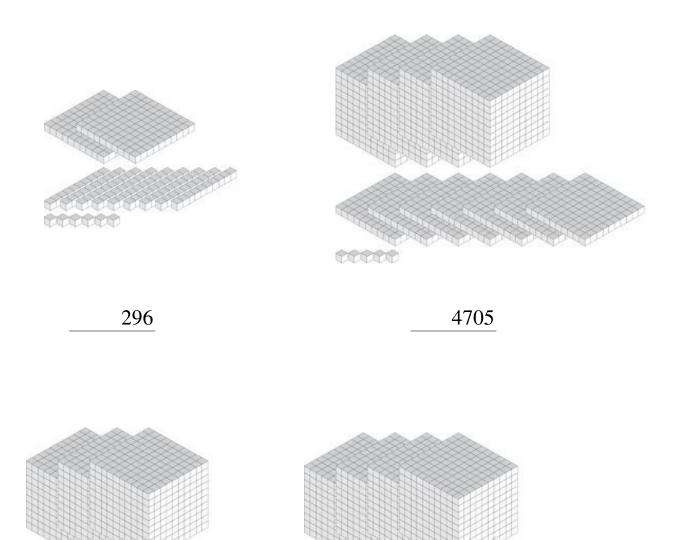

## Representing Numbers (B)

# Representing Numbers (B) Answers

What number is shown with each group of base ten blocks?

2306

1483

3234