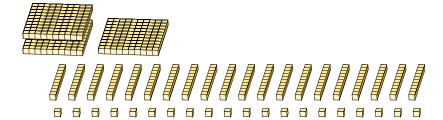

| Regrouping Base Ten Blocks (E) |
|--------------------------------|
|--------------------------------|

Name:

Date:

What number is shown in each group of base ten blocks?

1.

Expanded Form

Standard Form

2.

Expanded Form

Standard Form