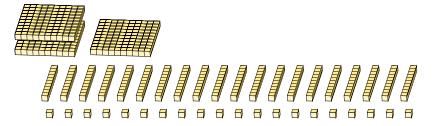

| Regrouping Base Ten Blocks (E) |
|--------------------------------|
|--------------------------------|

Name:

Date:

What number is shown in each group of base ten blocks?

1.

Expanded Form

Standard Form

2.

Expanded Form

Standard Form