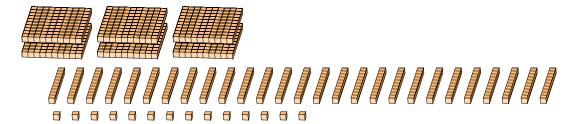

## Regrouping Base Ten Blocks (E) Answers

Name:

Date:

What number is shown in each group of base ten blocks?

1.

Expanded Form

$$(3 \times 100) + (20 \times 10) + (20 \times 1)$$
  
 $(5 \times 100) + (2 \times 10) + (0 \times 1)$   
 $500 + 20 + 0$ 

Standard Form

520

2.

Expanded Form

$$(6 \times 100) + (27 \times 10) + (14 \times 1)$$
  
 $(8 \times 100) + (8 \times 10) + (4 \times 1)$   
 $800 + 80 + 4$ 

Standard Form

884