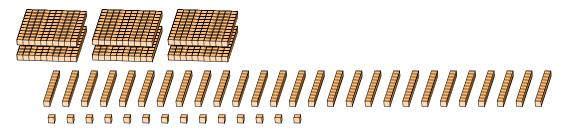

## Regrouping Base Ten Blocks (E) Answers

Name:

Date:

What number is shown in each group of base ten blocks?

1.

Expanded Form

$$(3 \times 100) + (20 \times 10) + (20 \times 1)$$
  
 $(5 \times 100) + (2 \times 10) + (0 \times 1)$   
 $500 + 20 + 0$ 

Standard Form

520

2.

Expanded Form

$$(6 \times 100) + (27 \times 10) + (14 \times 1)$$
  
 $(8 \times 100) + (8 \times 10) + (4 \times 1)$   
 $800 + 80 + 4$ 

Standard Form

884