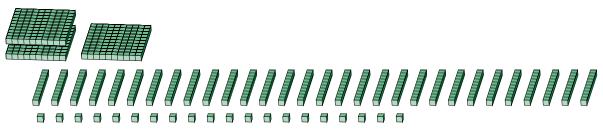

## Regrouping Base Ten Blocks (F) Answers

Name:

Date:

What number is shown in each group of base ten blocks?

1.

Expanded Form

Standard Form

$$(4 \times 100) + (11 \times 10) + (28 \times 1)$$
  
 $(5 \times 100) + (3 \times 10) + (8 \times 1)$   
 $500 + 30 + 8$ 

538

2.

Expanded Form

$$(3 \times 100) + (30 \times 10) + (20 \times 1)$$
  
 $(6 \times 100) + (2 \times 10) + (0 \times 1)$   
 $600 + 20 + 0$ 

620