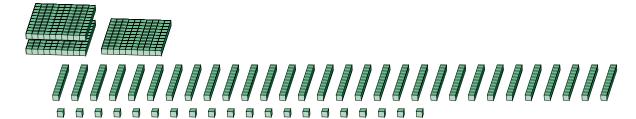

## Regrouping Base Ten Blocks (F) Answers

Name:

Date:

What number is shown in each group of base ten blocks?

1.

Expanded Form

Standard Form

$$(4 \times 100) + (11 \times 10) + (28 \times 1)$$
  
 $(5 \times 100) + (3 \times 10) + (8 \times 1)$   
 $500 + 30 + 8$ 

538

2.

Expanded Form

$$(3 \times 100) + (30 \times 10) + (20 \times 1)$$
  
 $(6 \times 100) + (2 \times 10) + (0 \times 1)$   
 $600 + 20 + 0$ 

620