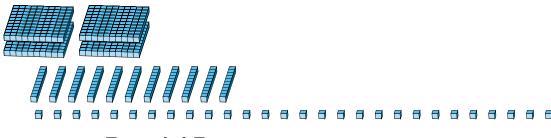

| Regrouping Base Ten Blocks (F) |  |
|--------------------------------|--|
|--------------------------------|--|

Name:

Date:

What number is shown in each group of base ten blocks?

1.

Expanded Form

Standard Form