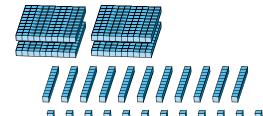

| Regrouping Base Ten Blocks (F) |  |
|--------------------------------|--|
|--------------------------------|--|

Name:

Date:

What number is shown in each group of base ten blocks?

1.



Expanded Form

Standard Form

2.



Expanded Form

Standard Form

## Regrouping Base Ten Blocks (F) Answers

Name:

Date:

What number is shown in each group of base ten blocks?

1.



Expanded Form

Standard Form

$$(4 \times 100) + (11 \times 10) + (28 \times 1)$$
  
 $(5 \times 100) + (3 \times 10) + (8 \times 1)$   
 $500 + 30 + 8$ 

538

2.



Expanded Form

$$(3 \times 100) + (30 \times 10) + (20 \times 1)$$
  
 $(6 \times 100) + (2 \times 10) + (0 \times 1)$   
 $600 + 20 + 0$ 

620