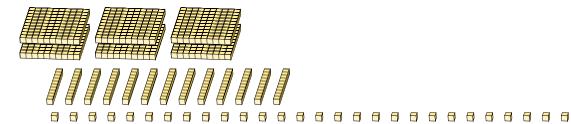

Standard Form

817

2.

Expanded Form

 $(6 \times 100) + (13 \times 10) + (28 \times 1)$  $(7 \times 100) + (5 \times 10) + (8 \times 1)$ 700 + 50 + 8

Standard Form

758