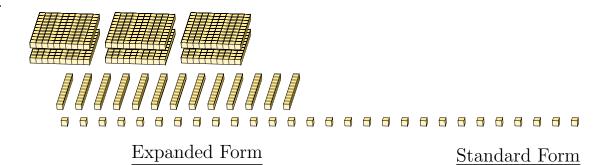

## Regrouping Base Ten Blocks (H) Answers

Name:

Date:

What number is shown in each group of base ten blocks?

1.

Expanded Form

$$(5 \times 100) + (29 \times 10) + (27 \times 1)$$
  
 $(8 \times 100) + (1 \times 10) + (7 \times 1)$   
 $800 + 10 + 7$ 

Standard Form

817

2.

Expanded Form

 $(6 \times 100) + (13 \times 10) + (28 \times 1)$  $(7 \times 100) + (5 \times 10) + (8 \times 1)$ 700 + 50 + 8

Standard Form

758