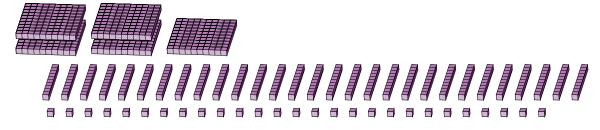

| Regrouping | Base | Ten | Blocks | (H) | ) |
|------------|------|-----|--------|-----|---|
|------------|------|-----|--------|-----|---|

Name: Date:

What number is shown in each group of base ten blocks?

1.



Expanded Form

Standard Form

2.



Math-Drills.com

## Regrouping Base Ten Blocks (H) Answers

Name:

Date:

What number is shown in each group of base ten blocks?

1.



Expanded Form

$$(5 \times 100) + (29 \times 10) + (27 \times 1)$$
  
 $(8 \times 100) + (1 \times 10) + (7 \times 1)$   
 $800 + 10 + 7$ 

Standard Form

817

2.



Expanded Form

 $(6 \times 100) + (13 \times 10) + (28 \times 1)$  $(7 \times 100) + (5 \times 10) + (8 \times 1)$ 700 + 50 + 8

Standard Form

758