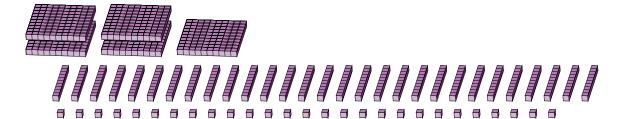

| Regrouping | Base | Ten | Blocks | (H) | ) |
|------------|------|-----|--------|-----|---|
|------------|------|-----|--------|-----|---|

Name: Date:

What number is shown in each group of base ten blocks?

1.



Expanded Form

Standard Form

2.



Math-Drills.com

## Regrouping Base Ten Blocks (H) Answers

Name:

Date:

What number is shown in each group of base ten blocks?

1.



Expanded Form

$$(5 \times 100) + (29 \times 10) + (27 \times 1)$$
  
 $(8 \times 100) + (1 \times 10) + (7 \times 1)$   
 $800 + 10 + 7$ 

Standard Form

817

2.



Expanded Form

 $(6 \times 100) + (13 \times 10) + (28 \times 1)$  $(7 \times 100) + (5 \times 10) + (8 \times 1)$ 700 + 50 + 8

Standard Form

758