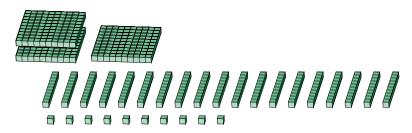

Standard Form

2.

Expanded Form

Standard Form

## Regrouping Base Ten Blocks (I) Answers

Name:

Date:

What number is shown in each group of base ten blocks?

1.

Expanded Form

Standard Form

$$(5 \times 100) + (17 \times 10) + (25 \times 1)$$
  
 $(6 \times 100) + (9 \times 10) + (5 \times 1)$   
 $600 + 90 + 5$ 

695

2.

Expanded Form

$$(3 \times 100) + (19 \times 10) + (10 \times 1)$$
  
 $(5 \times 100) + (0 \times 10) + (0 \times 1)$   
 $500 + 0 + 0$ 

Standard Form

500