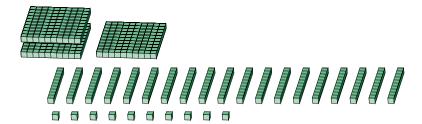

Standard Form

2.

Expanded Form

Standard Form

## Regrouping Base Ten Blocks (I) Answers

Name:

Date:

What number is shown in each group of base ten blocks?

1.

Expanded Form

Standard Form

$$(5 \times 100) + (17 \times 10) + (25 \times 1)$$
  
 $(6 \times 100) + (9 \times 10) + (5 \times 1)$   
 $600 + 90 + 5$ 

695

2.

Expanded Form

$$(3 \times 100) + (19 \times 10) + (10 \times 1)$$
  
 $(5 \times 100) + (0 \times 10) + (0 \times 1)$   
 $500 + 0 + 0$ 

Standard Form

500