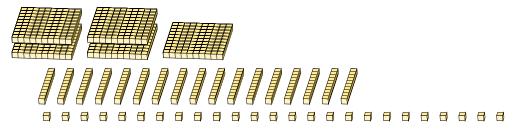

| Regrouping Base Ten | Blocks (I) |
|---------------------|------------|
|                     |            |

Name:

Date: \_\_\_\_\_

What number is shown in each group of base ten blocks?

1.

Expanded Form

## Regrouping Base Ten Blocks (I) Answers

Name:

Date:

What number is shown in each group of base ten blocks?

1.

Expanded Form

Standard Form

$$(5 \times 100) + (17 \times 10) + (25 \times 1)$$
  
 $(6 \times 100) + (9 \times 10) + (5 \times 1)$   
 $600 + 90 + 5$ 

695

2.

Expanded Form

$$(3 \times 100) + (19 \times 10) + (10 \times 1)$$
  
 $(5 \times 100) + (0 \times 10) + (0 \times 1)$   
 $500 + 0 + 0$ 

Standard Form

500