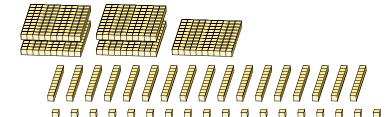

| Regrouping Base Ten | Blocks (I) |
|---------------------|------------|
|                     |            |

Name:

Date: \_\_\_\_\_

What number is shown in each group of base ten blocks?

1.

Expanded Form

## Regrouping Base Ten Blocks (I) Answers

Name:

Date:

What number is shown in each group of base ten blocks?

1.

Expanded Form

Standard Form

$$(5 \times 100) + (17 \times 10) + (25 \times 1)$$
  
 $(6 \times 100) + (9 \times 10) + (5 \times 1)$   
 $600 + 90 + 5$ 

695

2.

Expanded Form

$$(3 \times 100) + (19 \times 10) + (10 \times 1)$$
  
 $(5 \times 100) + (0 \times 10) + (0 \times 1)$   
 $500 + 0 + 0$ 

Standard Form

500