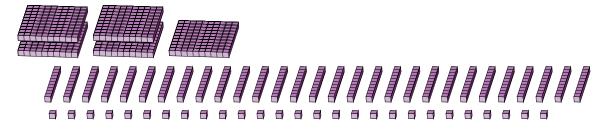

Date:

What number is shown in each group of base ten blocks?

1.

Expanded Form

Standard Form

2.

Expanded Form

## Regrouping Base Ten Blocks (A) Answers

Name:

Date:

What number is shown in each group of base ten blocks?

1.

Expanded Form

$$(1 \times 100) + (12 \times 10) + (29 \times 1)$$
  
 $(2 \times 100) + (4 \times 10) + (9 \times 1)$   
 $200 + 40 + 9$ 

249

2.

Expanded Form

$$(2 \times 100) + (18 \times 10) + (21 \times 1)$$
  
 $(4 \times 100) + (0 \times 10) + (1 \times 1)$   
 $400 + 0 + 1$ 

| Regrouping | Base | Ten | Blocks | (B) | ) |
|------------|------|-----|--------|-----|---|
|------------|------|-----|--------|-----|---|