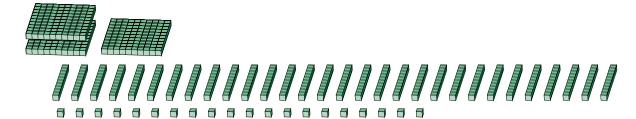

| Name: | Date: |
|-------|-------|
|       |       |

What number is shown in each group of base ten blocks?

1.

Expanded Form

Standard Form

2.

Expanded Form

### Regrouping Base Ten Blocks (D) Answers

Name:

Date:

What number is shown in each group of base ten blocks?

1.

Expanded Form

$$(2 \times 100) + (30 \times 10) + (26 \times 1)$$
  
 $(5 \times 100) + (2 \times 10) + (6 \times 1)$   
 $500 + 20 + 6$ 

Standard Form

526

2.

Expanded Form

$$(6 \times 100) + (29 \times 10) + (11 \times 1)$$
$$(9 \times 100) + (0 \times 10) + (1 \times 1)$$
$$900 + 0 + 1$$

Standard Form

| Regrouping Base Ten Blocks (E) |
|--------------------------------|
|--------------------------------|