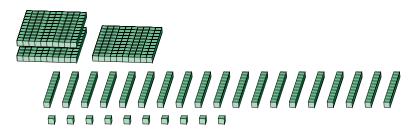

| Name: | Date: |
|-------|-------|
|       |       |

What number is shown in each group of base ten blocks?

1.

Expanded Form

Standard Form

2.

Expanded Form

# Regrouping Base Ten Blocks (B) Answers

Name:

Date:

What number is shown in each group of base ten blocks?

1.

Expanded Form

Standard Form

$$(5 \times 100) + (25 \times 10) + (29 \times 1)$$
$$(7 \times 100) + (7 \times 10) + (9 \times 1)$$
$$700 + 70 + 9$$

779

2.

Expanded Form

Standard Form

$$(2 \times 100) + (18 \times 10) + (22 \times 1)$$
  
 $(4 \times 100) + (0 \times 10) + (2 \times 1)$   
 $400 + 0 + 2$ 

| Regrouping Base Ten Blocks (C) | Regrouping | g Base | Ten | Blocks | (C) | ) |
|--------------------------------|------------|--------|-----|--------|-----|---|
|--------------------------------|------------|--------|-----|--------|-----|---|