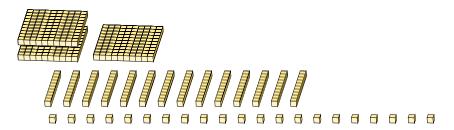

# Regrouping Base Ten Blocks (B) Answers

Name:

Date:

What number is shown in each group of base ten blocks?

1.

Expanded Form

Standard Form

$$(5 \times 100) + (25 \times 10) + (29 \times 1)$$
$$(7 \times 100) + (7 \times 10) + (9 \times 1)$$
$$700 + 70 + 9$$

779

2.

Expanded Form

Standard Form

$$(2 \times 100) + (18 \times 10) + (22 \times 1)$$
  
 $(4 \times 100) + (0 \times 10) + (2 \times 1)$   
 $400 + 0 + 2$ 

| Regrouping Base Ten Blocks (C) | Regrouping | g Base | Ten | Blocks | (C) | ) |
|--------------------------------|------------|--------|-----|--------|-----|---|
|--------------------------------|------------|--------|-----|--------|-----|---|