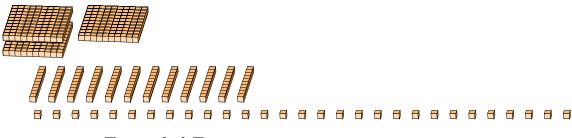

Date:

What number is shown in each group of base ten blocks?

1.

Expanded Form

Standard Form

2.

Expanded Form

## Regrouping Base Ten Blocks (A) Answers

Name:

Date:

What number is shown in each group of base ten blocks?

1.

Expanded Form

$$(1 \times 100) + (12 \times 10) + (29 \times 1)$$
  
 $(2 \times 100) + (4 \times 10) + (9 \times 1)$   
 $200 + 40 + 9$ 

249

2.

Expanded Form

$$(2 \times 100) + (18 \times 10) + (21 \times 1)$$
  
 $(4 \times 100) + (0 \times 10) + (1 \times 1)$   
 $400 + 0 + 1$ 

| Regrouping | Base | Ten | Blocks | (B) | ) |
|------------|------|-----|--------|-----|---|
|------------|------|-----|--------|-----|---|