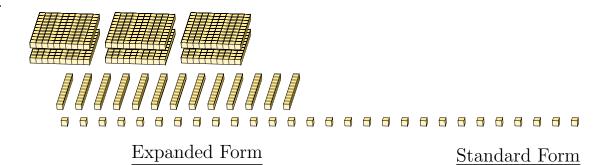

Date:

What number is shown in each group of base ten blocks?

1.

Expanded Form

Standard Form

2.

Expanded Form

## Regrouping Base Ten Blocks (A) Answers

Name:

Date:

What number is shown in each group of base ten blocks?

1.

Expanded Form

$$(1 \times 100) + (12 \times 10) + (29 \times 1)$$
  
 $(2 \times 100) + (4 \times 10) + (9 \times 1)$   
 $200 + 40 + 9$ 

249

2.

Expanded Form

$$(2 \times 100) + (18 \times 10) + (21 \times 1)$$
  
 $(4 \times 100) + (0 \times 10) + (1 \times 1)$   
 $400 + 0 + 1$ 

| Regrouping | Base | Ten | Blocks | (B) | ) |
|------------|------|-----|--------|-----|---|
|------------|------|-----|--------|-----|---|