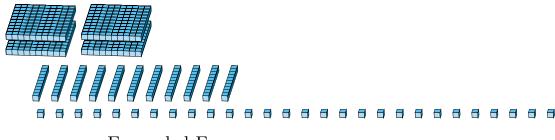

Date:

What number is shown in each group of base ten blocks?

1.

Expanded Form

Standard Form

2.

Expanded Form

## Regrouping Base Ten Blocks (A) Answers

Name:

Date:

What number is shown in each group of base ten blocks?

1.

Expanded Form

$$(1 \times 100) + (12 \times 10) + (29 \times 1)$$
  
 $(2 \times 100) + (4 \times 10) + (9 \times 1)$   
 $200 + 40 + 9$ 

249

2.

Expanded Form

$$(2 \times 100) + (18 \times 10) + (21 \times 1)$$
  
 $(4 \times 100) + (0 \times 10) + (1 \times 1)$   
 $400 + 0 + 1$ 

| Regrouping | Base | Ten | Blocks | (B) | ) |
|------------|------|-----|--------|-----|---|
|------------|------|-----|--------|-----|---|