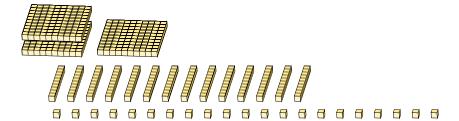

### Regrouping Base Ten Blocks (D) Answers

Name:

Date:

What number is shown in each group of base ten blocks?

1.

Expanded Form

$$(2 \times 100) + (30 \times 10) + (26 \times 1)$$
  
 $(5 \times 100) + (2 \times 10) + (6 \times 1)$   
 $500 + 20 + 6$ 

Standard Form

526

2.

Expanded Form

$$(6 \times 100) + (29 \times 10) + (11 \times 1)$$
$$(9 \times 100) + (0 \times 10) + (1 \times 1)$$
$$900 + 0 + 1$$

Standard Form

| Regrouping Base Ten Blocks (E) |
|--------------------------------|
|--------------------------------|