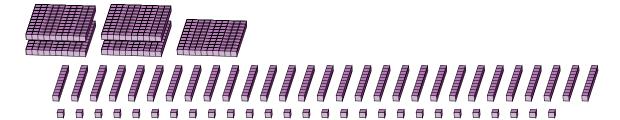

| Name: | Date: |
|-------|-------|
|       |       |

What number is shown in each group of base ten blocks?

1.

Expanded Form

Standard Form

2.

Expanded Form

# Regrouping Base Ten Blocks (B) Answers

Name:

Date:

What number is shown in each group of base ten blocks?

1.

Expanded Form

Standard Form

$$(5 \times 100) + (25 \times 10) + (29 \times 1)$$
$$(7 \times 100) + (7 \times 10) + (9 \times 1)$$
$$700 + 70 + 9$$

779

2.

Expanded Form

Standard Form

$$(2 \times 100) + (18 \times 10) + (22 \times 1)$$
  
 $(4 \times 100) + (0 \times 10) + (2 \times 1)$   
 $400 + 0 + 2$ 

| Regrouping Base Ten Blocks (C) | Regrouping | g Base | Ten | Blocks | (C) | ) |
|--------------------------------|------------|--------|-----|--------|-----|---|
|--------------------------------|------------|--------|-----|--------|-----|---|