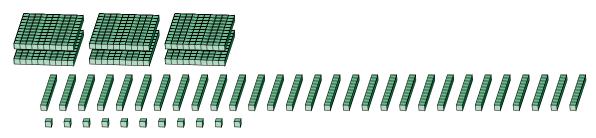

# Regrouping Base Ten Blocks (B) Answers

Name:

Date:

What number is shown in each group of base ten blocks?

1.

Expanded Form

Standard Form

$$(5 \times 100) + (25 \times 10) + (29 \times 1)$$
$$(7 \times 100) + (7 \times 10) + (9 \times 1)$$
$$700 + 70 + 9$$

779

2.

Expanded Form

Standard Form

$$(2 \times 100) + (18 \times 10) + (22 \times 1)$$
  
 $(4 \times 100) + (0 \times 10) + (2 \times 1)$   
 $400 + 0 + 2$ 

| Regrouping Base Ten Blocks (C) | Regrouping | g Base | Ten | Blocks | (C) | ) |
|--------------------------------|------------|--------|-----|--------|-----|---|
|--------------------------------|------------|--------|-----|--------|-----|---|