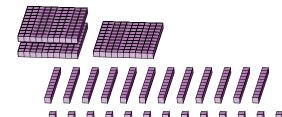

# Regrouping Base Ten Blocks (C) Answers

Name:

Date:

What number is shown in each group of base ten blocks?

1.

Expanded Form

Standard Form

$$(3 \times 100) + (12 \times 10) + (25 \times 1)$$
  
 $(4 \times 100) + (4 \times 10) + (5 \times 1)$   
 $400 + 40 + 5$ 

445

2.

Expanded Form

Standard Form

$$(5 \times 100) + (27 \times 10) + (26 \times 1)$$
$$(7 \times 100) + (9 \times 10) + (6 \times 1)$$
$$700 + 90 + 6$$

| Regrouping Base Ten Blocks (D) |
|--------------------------------|
|--------------------------------|