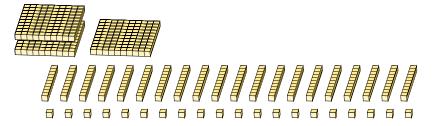

## Regrouping Base Ten Blocks (A) Answers

Name:

Date:

What number is shown in each group of base ten blocks?

1.

Expanded Form

$$(1 \times 100) + (12 \times 10) + (29 \times 1)$$
  
 $(2 \times 100) + (4 \times 10) + (9 \times 1)$   
 $200 + 40 + 9$ 

249

2.

Expanded Form

$$(2 \times 100) + (18 \times 10) + (21 \times 1)$$
  
 $(4 \times 100) + (0 \times 10) + (1 \times 1)$   
 $400 + 0 + 1$ 

| Regrouping | Base | Ten | Blocks | (B) | ) |
|------------|------|-----|--------|-----|---|
|------------|------|-----|--------|-----|---|