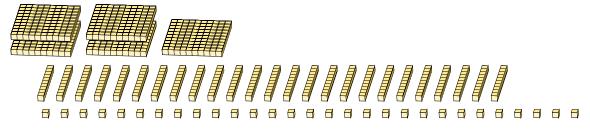

## Regrouping Base Ten Blocks (A) Answers

Name:

Date:

What number is shown in each group of base ten blocks?

1.

Expanded Form

$$(1 \times 100) + (12 \times 10) + (29 \times 1)$$
  
 $(2 \times 100) + (4 \times 10) + (9 \times 1)$   
 $200 + 40 + 9$ 

249

2.

Expanded Form

$$(2 \times 100) + (18 \times 10) + (21 \times 1)$$
  
 $(4 \times 100) + (0 \times 10) + (1 \times 1)$   
 $400 + 0 + 1$ 

| Regrouping | Base | Ten | Blocks | (B) | ) |
|------------|------|-----|--------|-----|---|
|------------|------|-----|--------|-----|---|