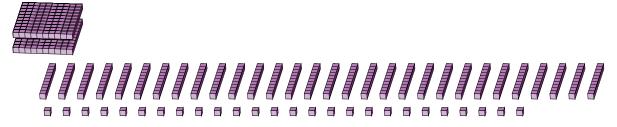

## Regrouping Base Ten Blocks (A) Answers

Name:

Date:

What number is shown in each group of base ten blocks?

1.

Expanded Form

$$(1 \times 100) + (12 \times 10) + (29 \times 1)$$
  
 $(2 \times 100) + (4 \times 10) + (9 \times 1)$   
 $200 + 40 + 9$ 

249

2.

Expanded Form

$$(2 \times 100) + (18 \times 10) + (21 \times 1)$$
  
 $(4 \times 100) + (0 \times 10) + (1 \times 1)$   
 $400 + 0 + 1$ 

| Regrouping | Base | Ten | Blocks | (B) | ) |
|------------|------|-----|--------|-----|---|
|------------|------|-----|--------|-----|---|