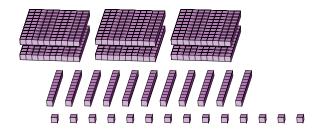

# Regrouping Base Ten Blocks (B) Answers

Name:

Date:

What number is shown in each group of base ten blocks?

1.

Expanded Form

Standard Form

$$(5 \times 100) + (25 \times 10) + (29 \times 1)$$
$$(7 \times 100) + (7 \times 10) + (9 \times 1)$$
$$700 + 70 + 9$$

779

2.

Expanded Form

Standard Form

$$(2 \times 100) + (18 \times 10) + (22 \times 1)$$
  
 $(4 \times 100) + (0 \times 10) + (2 \times 1)$   
 $400 + 0 + 2$ 

| Regrouping Base Ten Blocks (C) | Regrouping | g Base | Ten | Blocks | (C) | ) |
|--------------------------------|------------|--------|-----|--------|-----|---|
|--------------------------------|------------|--------|-----|--------|-----|---|