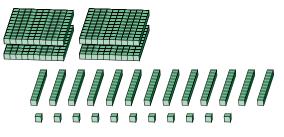

## Regrouping Base Ten Blocks (A) Answers

Name:

Date:

What number is shown in each group of base ten blocks?

1.

Expanded Form

$$(1 \times 100) + (12 \times 10) + (29 \times 1)$$
  
 $(2 \times 100) + (4 \times 10) + (9 \times 1)$   
 $200 + 40 + 9$ 

249

2.

Expanded Form

$$(2 \times 100) + (18 \times 10) + (21 \times 1)$$
  
 $(4 \times 100) + (0 \times 10) + (1 \times 1)$   
 $400 + 0 + 1$ 

| Regrouping | Base | Ten | Blocks | (B) | ) |
|------------|------|-----|--------|-----|---|
|------------|------|-----|--------|-----|---|