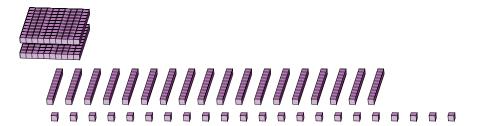

# Regrouping Base Ten Blocks (B) Answers

Name:

Date:

What number is shown in each group of base ten blocks?

1.

Expanded Form

Standard Form

$$(5 \times 100) + (25 \times 10) + (29 \times 1)$$
$$(7 \times 100) + (7 \times 10) + (9 \times 1)$$
$$700 + 70 + 9$$

779

2.

Expanded Form

Standard Form

$$(2 \times 100) + (18 \times 10) + (22 \times 1)$$
  
 $(4 \times 100) + (0 \times 10) + (2 \times 1)$   
 $400 + 0 + 2$ 

| Regrouping Base Ten Blocks (C) | Regrouping | g Base | Ten | Blocks | (C) | ) |
|--------------------------------|------------|--------|-----|--------|-----|---|
|--------------------------------|------------|--------|-----|--------|-----|---|