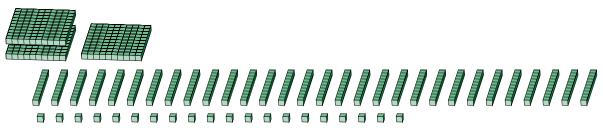

| Name: | Date: |
|-------|-------|
|       |       |

What number is shown in each group of base ten blocks?

1.

Expanded Form

Standard Form

2.

Expanded Form

# Regrouping Base Ten Blocks (B) Answers

Name:

Date:

What number is shown in each group of base ten blocks?

1.

Expanded Form

Standard Form

$$(5 \times 100) + (25 \times 10) + (29 \times 1)$$
$$(7 \times 100) + (7 \times 10) + (9 \times 1)$$
$$700 + 70 + 9$$

779

2.

Expanded Form

Standard Form

$$(2 \times 100) + (18 \times 10) + (22 \times 1)$$
  
 $(4 \times 100) + (0 \times 10) + (2 \times 1)$   
 $400 + 0 + 2$ 

| Regrouping Base Ten Blocks (C) | Regrouping | g Base | Ten | Blocks | (C) | ) |
|--------------------------------|------------|--------|-----|--------|-----|---|
|--------------------------------|------------|--------|-----|--------|-----|---|