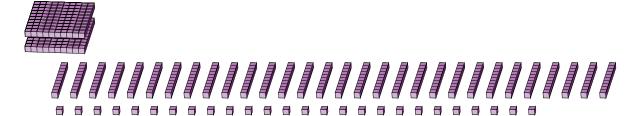

# Regrouping Base Ten Blocks (C) Answers

Name:

Date:

What number is shown in each group of base ten blocks?

1.

Expanded Form

Standard Form

$$(3 \times 100) + (12 \times 10) + (25 \times 1)$$
  
 $(4 \times 100) + (4 \times 10) + (5 \times 1)$   
 $400 + 40 + 5$ 

445

2.

Expanded Form

Standard Form

$$(5 \times 100) + (27 \times 10) + (26 \times 1)$$
$$(7 \times 100) + (9 \times 10) + (6 \times 1)$$
$$700 + 90 + 6$$

| Regrouping Base Ten Blocks (D) |
|--------------------------------|
|--------------------------------|