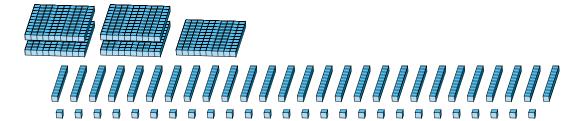

### Regrouping Base Ten Blocks (D) Answers

Name:

Date:

What number is shown in each group of base ten blocks?

1.

Expanded Form

$$(2 \times 100) + (30 \times 10) + (26 \times 1)$$
  
 $(5 \times 100) + (2 \times 10) + (6 \times 1)$   
 $500 + 20 + 6$ 

Standard Form

526

2.

Expanded Form

$$(6 \times 100) + (29 \times 10) + (11 \times 1)$$
$$(9 \times 100) + (0 \times 10) + (1 \times 1)$$
$$900 + 0 + 1$$

Standard Form

| Regrouping Base Ten Blocks (E) |
|--------------------------------|
|--------------------------------|