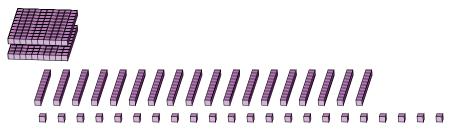

## Regrouping Base Ten Blocks (A) Answers

Name:

Date:

What number is shown in each group of base ten blocks?

1.

Expanded Form

$$(1 \times 100) + (12 \times 10) + (29 \times 1)$$
  
 $(2 \times 100) + (4 \times 10) + (9 \times 1)$   
 $200 + 40 + 9$ 

249

2.

Expanded Form

$$(2 \times 100) + (18 \times 10) + (21 \times 1)$$
  
 $(4 \times 100) + (0 \times 10) + (1 \times 1)$   
 $400 + 0 + 1$ 

| Regrouping | Base | Ten | Blocks | (B) | ) |
|------------|------|-----|--------|-----|---|
|------------|------|-----|--------|-----|---|