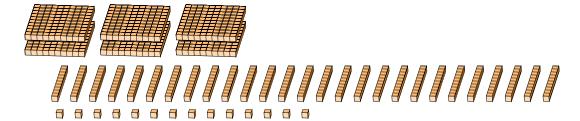

### Regrouping Base Ten Blocks (D) Answers

Name:

Date:

What number is shown in each group of base ten blocks?

1.

Expanded Form

$$(2 \times 100) + (30 \times 10) + (26 \times 1)$$
  
 $(5 \times 100) + (2 \times 10) + (6 \times 1)$   
 $500 + 20 + 6$ 

Standard Form

526

2.

Expanded Form

$$(6 \times 100) + (29 \times 10) + (11 \times 1)$$
$$(9 \times 100) + (0 \times 10) + (1 \times 1)$$
$$900 + 0 + 1$$

Standard Form

| Regrouping Base Ten Blocks (E) |
|--------------------------------|
|--------------------------------|