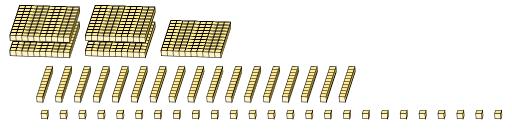

Date:

What number is shown in each group of base ten blocks?

1.

Expanded Form

Standard Form

2.

Expanded Form

## Regrouping Base Ten Blocks (A) Answers

Name:

Date:

What number is shown in each group of base ten blocks?

1.

Expanded Form

$$(1 \times 100) + (12 \times 10) + (29 \times 1)$$
  
 $(2 \times 100) + (4 \times 10) + (9 \times 1)$   
 $200 + 40 + 9$ 

249

2.

Expanded Form

$$(2 \times 100) + (18 \times 10) + (21 \times 1)$$
  
 $(4 \times 100) + (0 \times 10) + (1 \times 1)$   
 $400 + 0 + 1$ 

| Regrouping | Base | Ten | Blocks | (B) | ) |
|------------|------|-----|--------|-----|---|
|------------|------|-----|--------|-----|---|