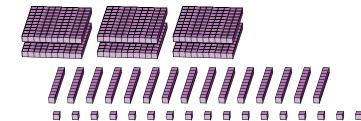

# Regrouping Base Ten Blocks (C) Answers

Name:

Date:

What number is shown in each group of base ten blocks?

1.

Expanded Form

Standard Form

$$(3 \times 100) + (12 \times 10) + (25 \times 1)$$
  
 $(4 \times 100) + (4 \times 10) + (5 \times 1)$   
 $400 + 40 + 5$ 

445

2.

Expanded Form

Standard Form

$$(5 \times 100) + (27 \times 10) + (26 \times 1)$$
$$(7 \times 100) + (9 \times 10) + (6 \times 1)$$
$$700 + 90 + 6$$

| Regrouping Base Ten Blocks (D) |
|--------------------------------|
|--------------------------------|