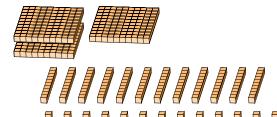

Date:

What number is shown in each group of base ten blocks?

1.

Expanded Form

Standard Form

2.

Expanded Form

# Regrouping Base Ten Blocks (C) Answers

Name:

Date:

What number is shown in each group of base ten blocks?

1.

Expanded Form

Standard Form

$$(3 \times 100) + (12 \times 10) + (25 \times 1)$$
  
 $(4 \times 100) + (4 \times 10) + (5 \times 1)$   
 $400 + 40 + 5$ 

445

2.

Expanded Form

Standard Form

$$(5 \times 100) + (27 \times 10) + (26 \times 1)$$
$$(7 \times 100) + (9 \times 10) + (6 \times 1)$$
$$700 + 90 + 6$$

| Regrouping Base Ten Blocks (D) |
|--------------------------------|
|--------------------------------|