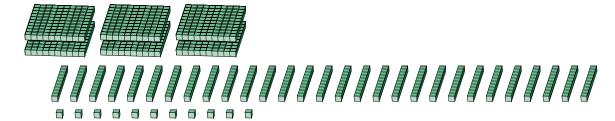

### Regrouping Base Ten Blocks (D) Answers

Name:

Date:

What number is shown in each group of base ten blocks?

1.

Expanded Form

$$(2 \times 100) + (30 \times 10) + (26 \times 1)$$
  
 $(5 \times 100) + (2 \times 10) + (6 \times 1)$   
 $500 + 20 + 6$ 

Standard Form

526

2.

Expanded Form

$$(6 \times 100) + (29 \times 10) + (11 \times 1)$$
$$(9 \times 100) + (0 \times 10) + (1 \times 1)$$
$$900 + 0 + 1$$

Standard Form

| Regrouping Base Ten Blocks (E) |
|--------------------------------|
|--------------------------------|