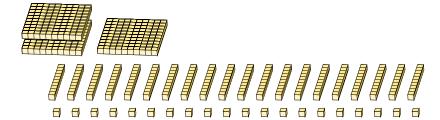

# Regrouping Base Ten Blocks (C) Answers

Name:

Date:

What number is shown in each group of base ten blocks?

1.

Expanded Form

Standard Form

$$(3 \times 100) + (12 \times 10) + (25 \times 1)$$
  
 $(4 \times 100) + (4 \times 10) + (5 \times 1)$   
 $400 + 40 + 5$ 

445

2.

Expanded Form

Standard Form

$$(5 \times 100) + (27 \times 10) + (26 \times 1)$$
$$(7 \times 100) + (9 \times 10) + (6 \times 1)$$
$$700 + 90 + 6$$

| Regrouping Base Ten Blocks (D) |
|--------------------------------|
|--------------------------------|