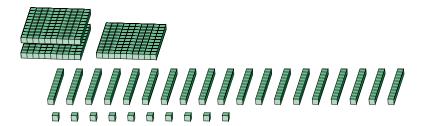

| Name: | Date: |
|-------|-------|
|       |       |

What number is shown in each group of base ten blocks?

1.

Expanded Form

Standard Form

2.

Expanded Form

### Regrouping Base Ten Blocks (D) Answers

Name:

Date:

What number is shown in each group of base ten blocks?

1.

Expanded Form

$$(2 \times 100) + (30 \times 10) + (26 \times 1)$$
  
 $(5 \times 100) + (2 \times 10) + (6 \times 1)$   
 $500 + 20 + 6$ 

Standard Form

526

2.

Expanded Form

$$(6 \times 100) + (29 \times 10) + (11 \times 1)$$
$$(9 \times 100) + (0 \times 10) + (1 \times 1)$$
$$900 + 0 + 1$$

Standard Form

| Regrouping Base Ten Blocks (E) |
|--------------------------------|
|--------------------------------|