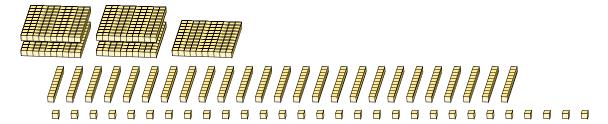

# Regrouping Base Ten Blocks (B) Answers

Name:

Date:

What number is shown in each group of base ten blocks?

1.

Expanded Form

Standard Form

$$(5 \times 100) + (25 \times 10) + (29 \times 1)$$
$$(7 \times 100) + (7 \times 10) + (9 \times 1)$$
$$700 + 70 + 9$$

779

2.

Expanded Form

Standard Form

$$(2 \times 100) + (18 \times 10) + (22 \times 1)$$
  
 $(4 \times 100) + (0 \times 10) + (2 \times 1)$   
 $400 + 0 + 2$ 

| Regrouping Base Ten Blocks (C) | Regrouping | g Base | Ten | Blocks | (C) | ) |
|--------------------------------|------------|--------|-----|--------|-----|---|
|--------------------------------|------------|--------|-----|--------|-----|---|