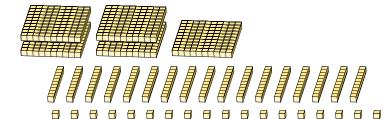

Date:

What number is shown in each group of base ten blocks?

1.

Expanded Form

Standard Form

2.

Expanded Form

# Regrouping Base Ten Blocks (C) Answers

Name:

Date:

What number is shown in each group of base ten blocks?

1.

Expanded Form

Standard Form

$$(3 \times 100) + (12 \times 10) + (25 \times 1)$$
  
 $(4 \times 100) + (4 \times 10) + (5 \times 1)$   
 $400 + 40 + 5$ 

445

2.

Expanded Form

Standard Form

$$(5 \times 100) + (27 \times 10) + (26 \times 1)$$
$$(7 \times 100) + (9 \times 10) + (6 \times 1)$$
$$700 + 90 + 6$$

| Regrouping Base Ten Blocks (D) |
|--------------------------------|
|--------------------------------|