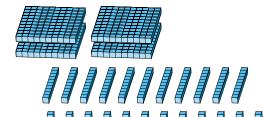

Date:

What number is shown in each group of base ten blocks?

1.

Expanded Form

Standard Form

2.

Expanded Form

# Regrouping Base Ten Blocks (C) Answers

Name:

Date:

What number is shown in each group of base ten blocks?

1.

Expanded Form

Standard Form

$$(3 \times 100) + (12 \times 10) + (25 \times 1)$$
  
 $(4 \times 100) + (4 \times 10) + (5 \times 1)$   
 $400 + 40 + 5$ 

445

2.

Expanded Form

Standard Form

$$(5 \times 100) + (27 \times 10) + (26 \times 1)$$
$$(7 \times 100) + (9 \times 10) + (6 \times 1)$$
$$700 + 90 + 6$$

| Regrouping Base Ten Blocks (D) |
|--------------------------------|
|--------------------------------|