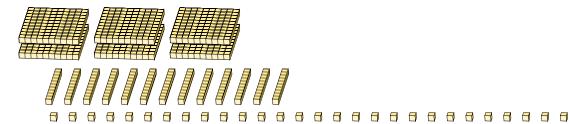

| Name: | Date: |
|-------|-------|
|       |       |

What number is shown in each group of base ten blocks?

1.

Expanded Form

Standard Form

2.

Expanded Form

# Regrouping Base Ten Blocks (B) Answers

Name:

Date:

What number is shown in each group of base ten blocks?

1.

Expanded Form

Standard Form

$$(5 \times 100) + (25 \times 10) + (29 \times 1)$$
$$(7 \times 100) + (7 \times 10) + (9 \times 1)$$
$$700 + 70 + 9$$

779

2.

Expanded Form

Standard Form

$$(2 \times 100) + (18 \times 10) + (22 \times 1)$$
  
 $(4 \times 100) + (0 \times 10) + (2 \times 1)$   
 $400 + 0 + 2$ 

| Regrouping Base Ten Blocks (C) | Regrouping | g Base | Ten | Blocks | (C) | ) |
|--------------------------------|------------|--------|-----|--------|-----|---|
|--------------------------------|------------|--------|-----|--------|-----|---|