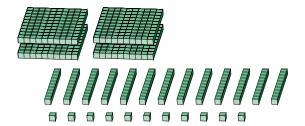

# Regrouping Base Ten Blocks (B) Answers

Name:

Date:

What number is shown in each group of base ten blocks?

1.

Expanded Form

Standard Form

$$(5 \times 100) + (25 \times 10) + (29 \times 1)$$
$$(7 \times 100) + (7 \times 10) + (9 \times 1)$$
$$700 + 70 + 9$$

779

2.

Expanded Form

Standard Form

$$(2 \times 100) + (18 \times 10) + (22 \times 1)$$
  
 $(4 \times 100) + (0 \times 10) + (2 \times 1)$   
 $400 + 0 + 2$ 

| Regrouping Base Ten Blocks (C) | Regrouping | g Base | Ten | Blocks | (C) | ) |
|--------------------------------|------------|--------|-----|--------|-----|---|
|--------------------------------|------------|--------|-----|--------|-----|---|