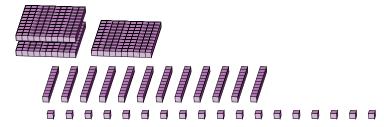

## Regrouping Base Ten Blocks (A) Answers

Name:

Date:

What number is shown in each group of base ten blocks?

1.

Expanded Form

$$(1 \times 100) + (12 \times 10) + (29 \times 1)$$
  
 $(2 \times 100) + (4 \times 10) + (9 \times 1)$   
 $200 + 40 + 9$ 

249

2.

Expanded Form

$$(2 \times 100) + (18 \times 10) + (21 \times 1)$$
  
 $(4 \times 100) + (0 \times 10) + (1 \times 1)$   
 $400 + 0 + 1$ 

| Regrouping | Base | Ten | Blocks | (B) | ) |
|------------|------|-----|--------|-----|---|
|------------|------|-----|--------|-----|---|