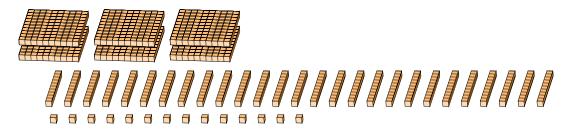

# Regrouping Base Ten Blocks (B) Answers

Name:

Date:

What number is shown in each group of base ten blocks?

1.

Expanded Form

Standard Form

$$(5 \times 100) + (25 \times 10) + (29 \times 1)$$
$$(7 \times 100) + (7 \times 10) + (9 \times 1)$$
$$700 + 70 + 9$$

779

2.

Expanded Form

Standard Form

$$(2 \times 100) + (18 \times 10) + (22 \times 1)$$
  
 $(4 \times 100) + (0 \times 10) + (2 \times 1)$   
 $400 + 0 + 2$ 

| Regrouping Base Ten Blocks (C) | Regrouping | g Base | Ten | Blocks | (C) | ) |
|--------------------------------|------------|--------|-----|--------|-----|---|
|--------------------------------|------------|--------|-----|--------|-----|---|