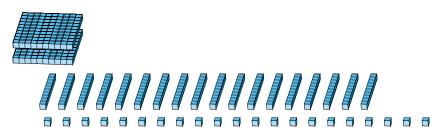

| Name: | Date: |
|-------|-------|
|       |       |

What number is shown in each group of base ten blocks?

1.

Expanded Form

Standard Form

2.

Expanded Form

# Regrouping Base Ten Blocks (B) Answers

Name:

Date:

What number is shown in each group of base ten blocks?

1.

Expanded Form

Standard Form

$$(5 \times 100) + (25 \times 10) + (29 \times 1)$$
$$(7 \times 100) + (7 \times 10) + (9 \times 1)$$
$$700 + 70 + 9$$

779

2.

Expanded Form

Standard Form

$$(2 \times 100) + (18 \times 10) + (22 \times 1)$$
  
 $(4 \times 100) + (0 \times 10) + (2 \times 1)$   
 $400 + 0 + 2$ 

| Regrouping Base Ten Blocks (C) | Regrouping | g Base | Ten | Blocks | (C) | ) |
|--------------------------------|------------|--------|-----|--------|-----|---|
|--------------------------------|------------|--------|-----|--------|-----|---|