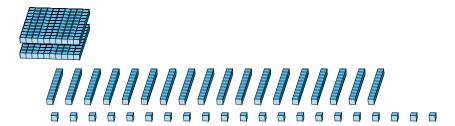

| Name: | Date: |
|-------|-------|
|       |       |

What number is shown in each group of base ten blocks?

1.

Expanded Form

Standard Form

2.

Expanded Form

### Regrouping Base Ten Blocks (D) Answers

Name:

Date:

What number is shown in each group of base ten blocks?

1.

Expanded Form

$$(2 \times 100) + (30 \times 10) + (26 \times 1)$$
  
 $(5 \times 100) + (2 \times 10) + (6 \times 1)$   
 $500 + 20 + 6$ 

Standard Form

526

2.

Expanded Form

$$(6 \times 100) + (29 \times 10) + (11 \times 1)$$
$$(9 \times 100) + (0 \times 10) + (1 \times 1)$$
$$900 + 0 + 1$$

Standard Form

| Regrouping Base Ten Blocks (E) |
|--------------------------------|
|--------------------------------|