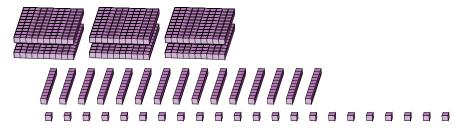

## Regrouping Base Ten Blocks (A) Answers

Name:

Date:

What number is shown in each group of base ten blocks?

1.

Expanded Form

$$(1 \times 100) + (12 \times 10) + (29 \times 1)$$
  
 $(2 \times 100) + (4 \times 10) + (9 \times 1)$   
 $200 + 40 + 9$ 

249

2.

Expanded Form

$$(2 \times 100) + (18 \times 10) + (21 \times 1)$$
  
 $(4 \times 100) + (0 \times 10) + (1 \times 1)$   
 $400 + 0 + 1$ 

| Regrouping | Base | Ten | Blocks | (B) | ) |
|------------|------|-----|--------|-----|---|
|------------|------|-----|--------|-----|---|