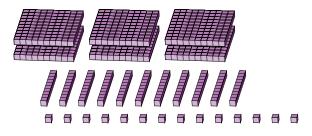

## Regrouping Base Ten Blocks (A) Answers

Name:

Date:

What number is shown in each group of base ten blocks?

1.

Expanded Form

$$(1 \times 100) + (12 \times 10) + (29 \times 1)$$
  
 $(2 \times 100) + (4 \times 10) + (9 \times 1)$   
 $200 + 40 + 9$ 

249

2.

Expanded Form

$$(2 \times 100) + (18 \times 10) + (21 \times 1)$$
  
 $(4 \times 100) + (0 \times 10) + (1 \times 1)$   
 $400 + 0 + 1$ 

| Regrouping | Base | Ten | Blocks | (B) | ) |
|------------|------|-----|--------|-----|---|
|------------|------|-----|--------|-----|---|