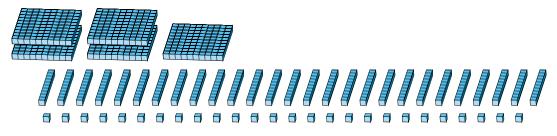

# Regrouping Base Ten Blocks (B) Answers

Name:

Date:

What number is shown in each group of base ten blocks?

1.

Expanded Form

Standard Form

$$(5 \times 100) + (25 \times 10) + (29 \times 1)$$
$$(7 \times 100) + (7 \times 10) + (9 \times 1)$$
$$700 + 70 + 9$$

779

2.

Expanded Form

Standard Form

$$(2 \times 100) + (18 \times 10) + (22 \times 1)$$
  
 $(4 \times 100) + (0 \times 10) + (2 \times 1)$   
 $400 + 0 + 2$ 

| Regrouping Base Ten Blocks (C) | Regrouping | g Base | Ten | Blocks | (C) | ) |
|--------------------------------|------------|--------|-----|--------|-----|---|
|--------------------------------|------------|--------|-----|--------|-----|---|