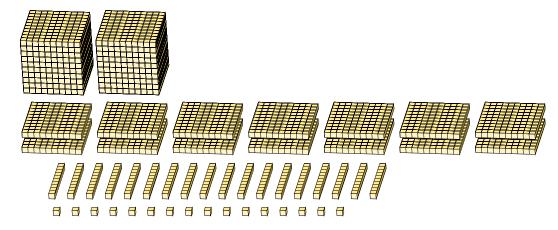

Standard Form

## Expanded Form

Standard Form

$$(2 \times 1000) + (14 \times 100) + (18 \times 10) + (16 \times 1)$$
  
 $(3 \times 1000) + (5 \times 100) + (9 \times 10) + (6 \times 1)$   
 $3000 + 500 + 90 + 6$ 

3596