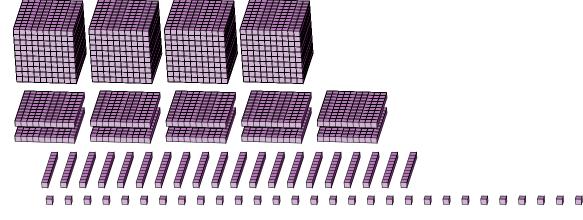

| Regrouping Base Ten Blocks (6) |
|--------------------------------|
|--------------------------------|

Name: Date:

What number is shown in each group of base ten blocks?

1.

Expanded Form

Standard Form

2.

Expanded Form

## Expanded Form

Standard Form

$$(4 \times 1000) + (10 \times 100) + (20 \times 10) + (29 \times 1)$$
$$(5 \times 1000) + (2 \times 100) + (2 \times 10) + (9 \times 1)$$
$$5000 + 200 + 20 + 9$$

5229

2.