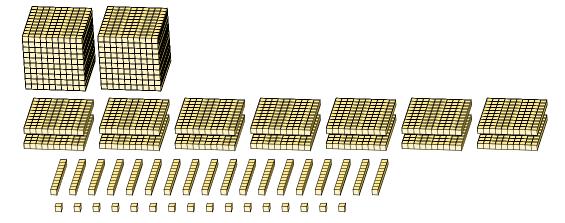

## Expanded Form

Standard Form

$$(2 \times 1000) + (14 \times 100) + (18 \times 10) + (16 \times 1)$$
  
 $(3 \times 1000) + (5 \times 100) + (9 \times 10) + (6 \times 1)$   
 $3000 + 500 + 90 + 6$ 

3596