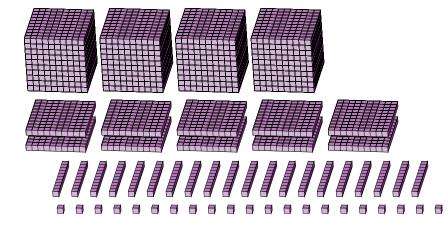

## Regrouping Base Ten Blocks (C) Answers

Name:

Date:

What number is shown in each group of base ten blocks?

1.

## Expanded Form

Standard Form

$$(4 \times 1000) + (10 \times 100) + (20 \times 10) + (29 \times 1)$$
$$(5 \times 1000) + (2 \times 100) + (2 \times 10) + (9 \times 1)$$
$$5000 + 200 + 20 + 9$$

5229

2.