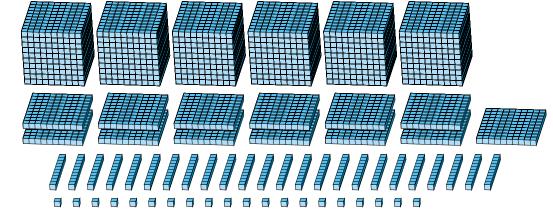

2.

## Expanded Form

Standard Form

$$(6 \times 1000) + (13 \times 100) + (24 \times 10) + (20 \times 1)$$
$$(7 \times 1000) + (5 \times 100) + (6 \times 10) + (0 \times 1)$$
$$7000 + 500 + 60 + 0$$

7560