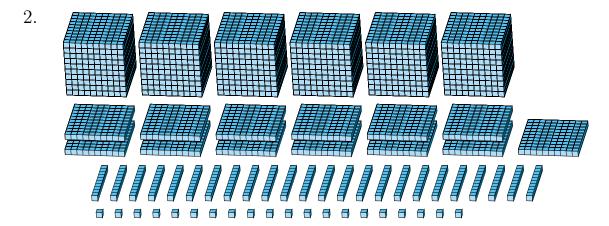

2.

## Expanded Form

Standard Form

$$(6 \times 1000) + (13 \times 100) + (24 \times 10) + (20 \times 1)$$
$$(7 \times 1000) + (5 \times 100) + (6 \times 10) + (0 \times 1)$$
$$7000 + 500 + 60 + 0$$

7560