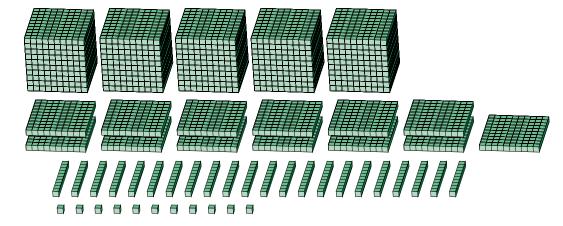

## Regrouping Base Ten Blocks (H) Answers

Name:

Date:

What number is shown in each group of base ten blocks?

1.

## Expanded Form

Standard Form

$$(5 \times 1000) + (13 \times 100) + (22 \times 10) + (11 \times 1)$$
  
 $(6 \times 1000) + (5 \times 100) + (3 \times 10) + (1 \times 1)$   
 $6000 + 500 + 30 + 1$ 

6531