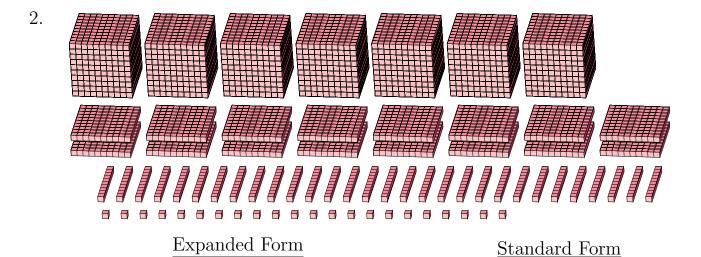

## Regrouping Base Ten Blocks (I) Answers

Name:

Date:

What number is shown in each group of base ten blocks?

1. A A A A A A A Expanded Form Standard Form  $(6 \times 1000) + (14 \times 100) + (19 \times 10) + (14 \times 1)$ 7604  $(7 \times 1000) + (6 \times 100) + (0 \times 10) + (4 \times 1)$ 7000 + 600 + 0 + 42. 8 A A A A Expanded Form Standard Form  $(7 \times 1000) + (16 \times 100) + (30 \times 10) + (22 \times 1)$ 8922  $(8 \times 1000) + (9 \times 100) + (2 \times 10) + (2 \times 1)$ 8000 + 900 + 20 + 2