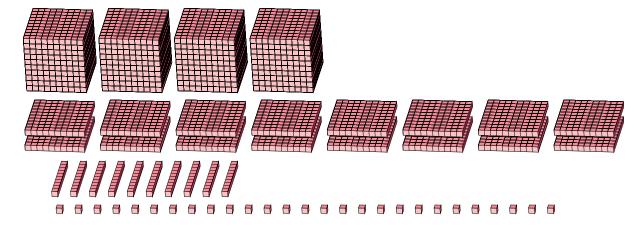

## Expanded Form

Standard Form

$$(3 \times 1000) + (15 \times 100) + (15 \times 10) + (22 \times 1)$$
  
 $(4 \times 1000) + (6 \times 100) + (7 \times 10) + (2 \times 1)$   
 $4000 + 600 + 70 + 2$ 

4672