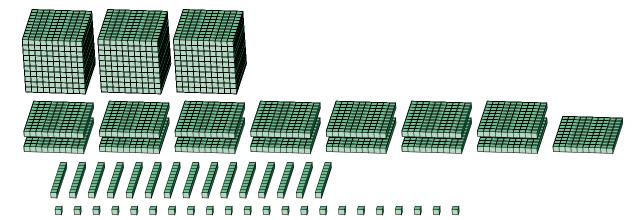

| Regrouping | Base | Ten | Blocks ( | (J) | ) |
|------------|------|-----|----------|-----|---|
|            |      |     |          |     |   |

Name: \_\_\_\_\_ Date: \_\_\_\_

What number is shown in each group of base ten blocks?

 $\underline{\text{Expanded Form}}$ 

Standard Form

Expanded Form

Standard Form