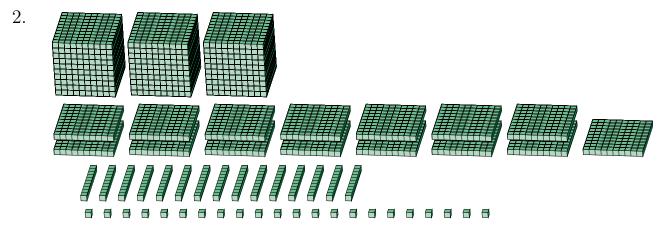

## Regrouping Base Ten Blocks (J) Answers

Name:

Date:

What number is shown in each group of base ten blocks?

1.

## Expanded Form

Standard Form

$$(4 \times 1000) + (16 \times 100) + (10 \times 10) + (27 \times 1)$$
$$(5 \times 1000) + (7 \times 100) + (2 \times 10) + (7 \times 1)$$
$$5000 + 700 + 20 + 7$$

5727

2.