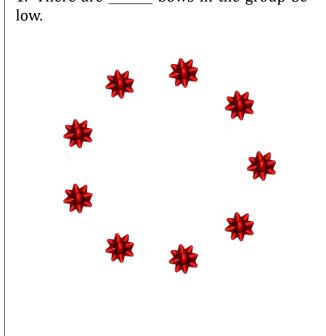

## Counting Christmas Objects (E)

Date: Name:

Count how many objects there are in each group.

1. There are \_\_\_\_\_ bows in the group below.

2. There are \_\_\_\_\_ presents in the group below.

3. There are \_\_\_\_\_ Christmas trees in the group below.

## Counting Christmas Objects (E) Answers

Name: Date:

Count how many objects there are in each group.

1. There are \_\_\_9 bows in the group below.

2. There are 8 presents in the group below.

3. There are  $\underline{\phantom{a}}$  Christmas trees in the group below.