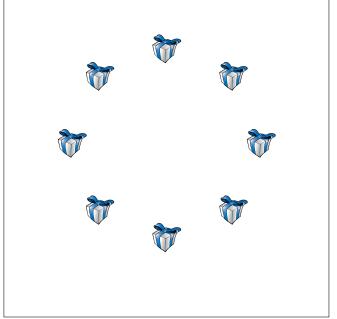

## Counting Christmas Objects (E)

Date: Name:

Count how many objects there are in each group.

1. There are \_\_\_\_\_ bows in the group below.

2. There are \_\_\_\_\_ presents in the group below.

3. There are \_\_\_\_\_ Christmas trees in the group below.

## Counting Christmas Objects (E) Answers

Name: Date:

Count how many objects there are in each group.

1. There are \_\_\_9 bows in the group below.

2. There are 8 presents in the group below.

3. There are  $\underline{\phantom{a}}$  Christmas trees in the group below.