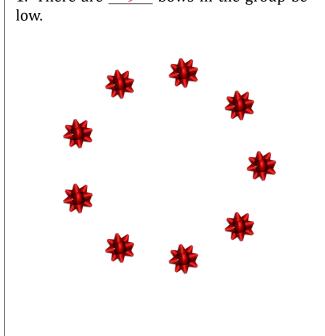

## Counting Christmas Objects (E)

Date: Name:

Count how many objects there are in each group.

1. There are \_\_\_\_\_ bows in the group below.

2. There are \_\_\_\_\_ presents in the group below.

3. There are \_\_\_\_\_ Christmas trees in the group below.

## Counting Christmas Objects (E) Answers

Name: Date:

Count how many objects there are in each group.

1. There are \_\_\_9 bows in the group below.

2. There are 8 presents in the group below.

3. There are  $\underline{\phantom{a}}$  Christmas trees in the group below.