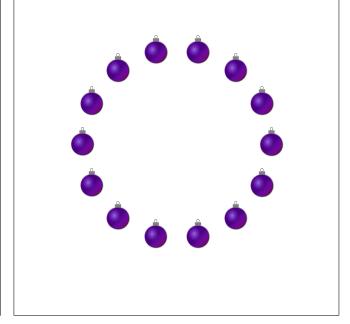

4. There are \_\_\_\_\_ baubles in the group below.

4. There are <u>14</u> baubles in the group below.