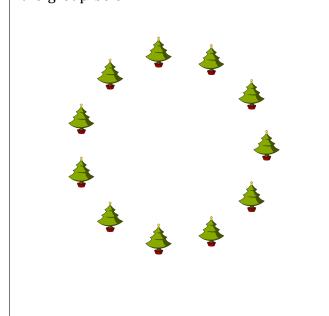

## Counting Christmas Objects (E)

Date: Name:

Count how many objects there are in each group.

1. There are \_\_\_\_\_ bows in the group below.

2. There are \_\_\_\_\_ presents in the group below.

3. There are \_\_\_\_\_ Christmas trees in the group below.

## Counting Christmas Objects (E) Answers

Name: Date:

Count how many objects there are in each group.

1. There are \_\_\_9 bows in the group below.

2. There are 8 presents in the group below.

3. There are  $\underline{\phantom{a}}$  Christmas trees in the group below.