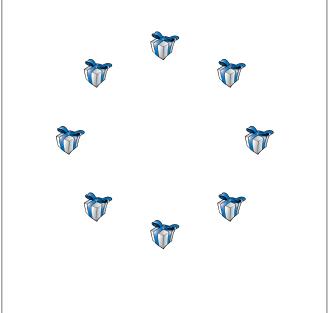

## Counting Christmas Objects (E)

Date: Name:

Count how many objects there are in each group.

1. There are \_\_\_\_\_ bows in the group below.

2. There are \_\_\_\_\_ presents in the group below.

3. There are \_\_\_\_\_ Christmas trees in the group below.

## Counting Christmas Objects (E) Answers

Name: Date:

Count how many objects there are in each group.

1. There are \_\_\_9 bows in the group below.

2. There are 8 presents in the group below.

3. There are  $\underline{\phantom{a}}$  Christmas trees in the group below.