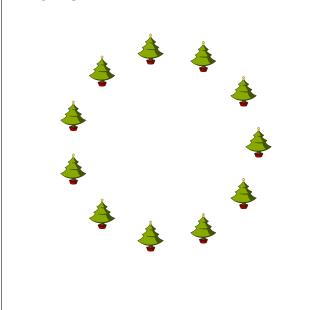

## Counting Christmas Objects (E)

Date: Name:

Count how many objects there are in each group.

1. There are \_\_\_\_\_ bows in the group below.

2. There are \_\_\_\_\_ presents in the group below.

3. There are \_\_\_\_\_ Christmas trees in the group below.

## Counting Christmas Objects (E) Answers

Name: Date:

Count how many objects there are in each group.

1. There are \_\_\_9 bows in the group below.

2. There are 8 presents in the group below.

3. There are  $\underline{\phantom{a}}$  Christmas trees in the group below.