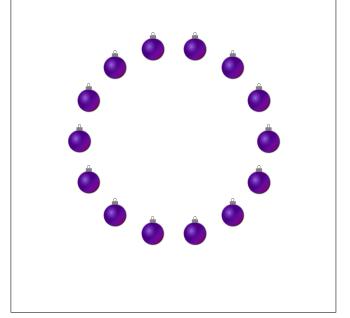

4. There are \_\_\_\_\_ baubles in the group below.

4. There are <u>14</u> baubles in the group below.