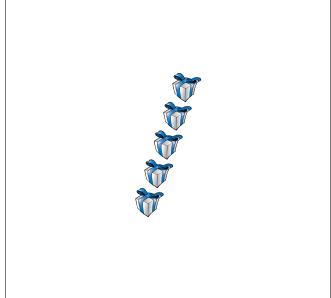

## Counting Christmas Objects (A) Answers

Name: Date:

Count how many objects there are in each group.

1. There are <u>5</u> presents in the group below.

2. There are \_\_\_\_\_ baubles in the group below.