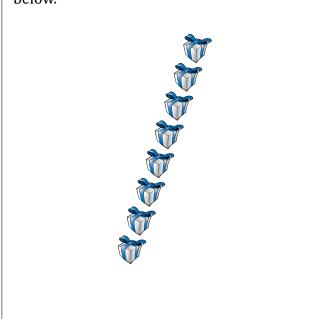

## Counting Christmas Objects (A)

Name: Date: \_\_\_\_\_

Count how many objects there are in each group.

1. There are \_\_\_\_\_ presents in the group below.

2. There are \_\_\_\_\_ baubles in the group below.