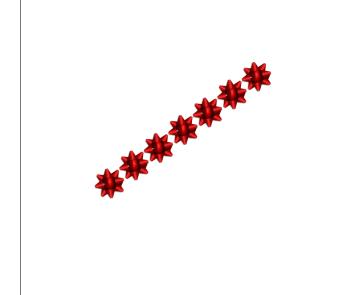

## Counting Christmas Objects (B) Answers

Date: Name:

Count how many objects there are in each group.

1. There are <u>5</u> Christmas trees in the group below.

2. There are <u>10</u> bows in the group below.