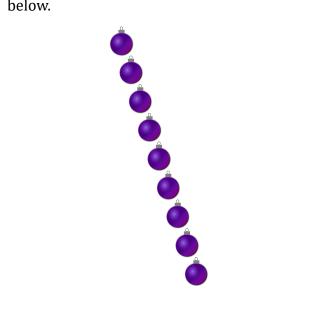

## Counting Christmas Objects (A)

Name: Date: \_\_\_\_\_

Count how many objects there are in each group.

1. There are \_\_\_\_\_ presents in the group below.

2. There are \_\_\_\_\_ baubles in the group below.

## Counting Christmas Objects (A) Answers

Name: Date:

Count how many objects there are in each group.

1. There are <u>5</u> presents in the group below.

2. There are \_\_\_\_\_ baubles in the group below.