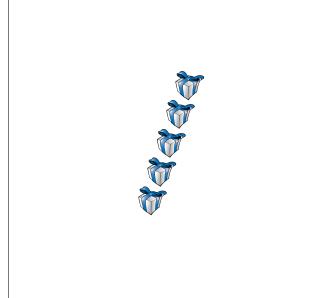

## Counting Christmas Objects (A)

Name: Date: \_\_\_\_\_

Count how many objects there are in each group.

1. There are \_\_\_\_\_ presents in the group below.

2. There are \_\_\_\_\_ baubles in the group below.

## Counting Christmas Objects (A) Answers

Name: Date:

Count how many objects there are in each group.

1. There are <u>5</u> presents in the group below.

2. There are \_\_\_\_\_ baubles in the group below.