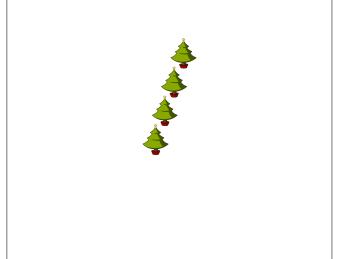

## Counting Christmas Objects (A) Answers

Name: Date:

Count how many objects there are in each group.

1. There are <u>5</u> presents in the group below.

2. There are \_\_\_\_\_ baubles in the group below.

3. There are \_\_\_\_\_\_ bows in the group below.

4. There are <u>3</u> Christmas trees in the group below.