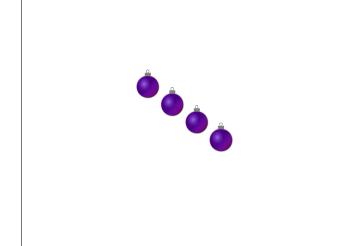

## Counting Christmas Objects (A)

Name: Date: \_\_\_\_\_

Count how many objects there are in each group.

1. There are \_\_\_\_\_ presents in the group below.

2. There are \_\_\_\_\_ baubles in the group below.