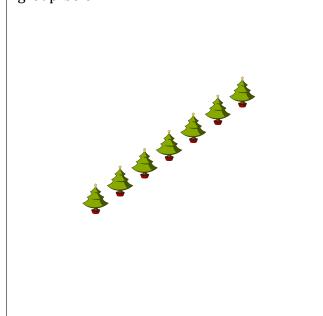

3. There are \_\_\_\_\_\_ bows in the group below.

4. There are <u>3</u> Christmas trees in the group below.