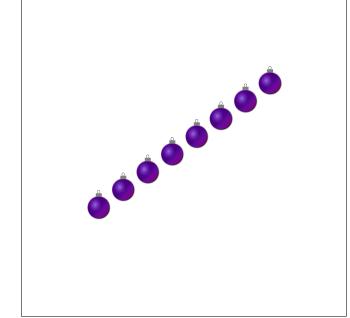

## Counting Christmas Objects (A) Answers

Name: Date:

Count how many objects there are in each group.

1. There are <u>5</u> presents in the group below.

2. There are \_\_\_\_\_ baubles in the group below.

3. There are \_\_\_\_\_\_ bows in the group below.

4. There are <u>3</u> Christmas trees in the group below.