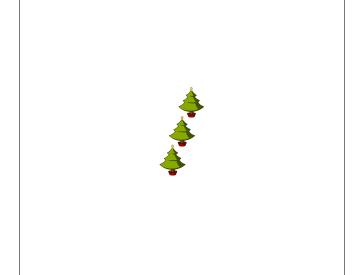

## Counting Christmas Objects (A) Answers

Name: Date:

Count how many objects there are in each group.

1. There are <u>5</u> presents in the group below.

2. There are \_\_\_\_\_ baubles in the group below.

3. There are \_\_\_\_\_\_ bows in the group below.

4. There are <u>3</u> Christmas trees in the group below.