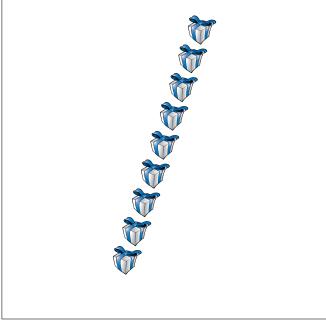

## Counting Christmas Objects (J) Answers

Name: Date:

Count how many objects there are in each group.

1. There are <u>6</u> presents in the group below.

2. There are \_\_\_9 bows in the group be-

3. There are <u>4</u> baubles in the group below.

4. There are \_\_\_\_10\_\_ Christmas trees in the group below.