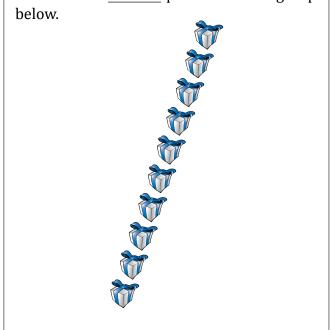

ere are <u>6</u> baubles in the group below.



3. There are <u>5</u> Christmas trees in the group below.



4. There are <u>10</u> bows in the group below.



## Counting Christmas Objects (I)

Name: Date: \_\_\_\_

Count how many objects there are in each group.

1. There are \_\_\_\_\_ bows in the group below.



2. There are \_\_\_\_\_ baubles in the group below.

3. There are \_\_\_\_\_ Christmas trees in the



4. There are \_\_\_\_\_ presents in the group below.

## Counting Christmas Objects (I) Answers

Name:

Date:

Count how many objects there are in each group.

1. There are <u>8</u> bows in the group be-



2. There are \_\_\_9\_ baubles in the group below.



3. There are \_\_\_\_\_\_ Christmas trees in the group below.



4. There are <u>10</u> presents in the group below.



## Counting Christmas Objects (J)

Date: Name:

Count how many objects there are in each group.

1. There are \_\_\_\_\_ presents in the group below.



2. There are \_\_\_\_\_ bows in the group be-



3. There are \_\_\_\_\_ baubles in the group below.



4. There are \_\_\_\_\_ Christmas trees in the group below.



## Counting Christmas Objects (J) Answers

Name: Date:

Count how many objects there are in each group.

1. There are <u>6</u> presents in the group below.



2. There are \_\_\_9 bows in the group be-



3. There are <u>4</u> baubles in the group below.



4. There are \_\_\_\_10\_\_ Christmas trees in the group below.