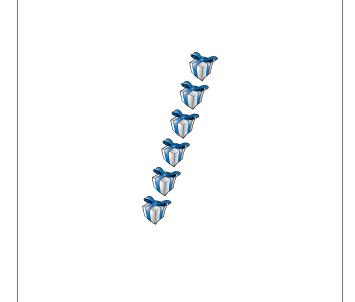

## Counting Christmas Objects (B)

Date: Name:

Count how many objects there are in each group.

1. There are \_\_\_\_\_ Christmas trees in the group below.

3. There are \_\_\_\_\_ presents in the group below.