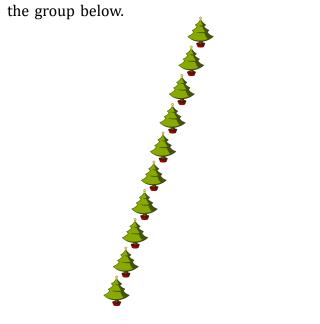

3. There are \_\_\_\_\_\_ bows in the group below.

4. There are <u>3</u> Christmas trees in the group below.