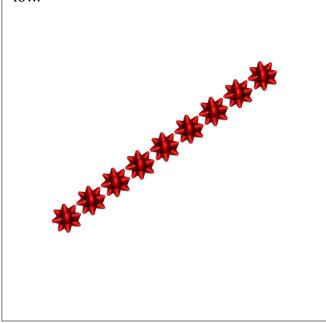

3. There are \_\_\_\_\_ bows in the group below.

group below.

3. There are \_\_\_\_\_\_ bows in the group below.

4. There are <u>3</u> Christmas trees in the group below.