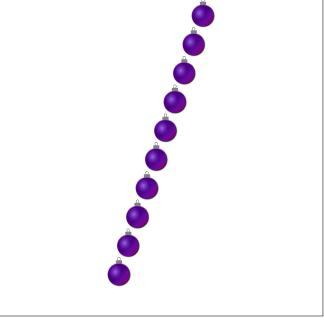

## Counting Christmas Objects (A)

Name: Date: \_\_\_\_\_

Count how many objects there are in each group.

1. There are \_\_\_\_\_ presents in the group below.

2. There are \_\_\_\_\_ baubles in the group below.

## Counting Christmas Objects (A) Answers

Name: Date:

Count how many objects there are in each group.

1. There are <u>5</u> presents in the group below.

2. There are \_\_\_\_\_ baubles in the group below.