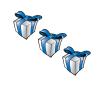

## Counting Christmas Objects (F) Answers

Name: Date: \_\_\_\_

Count how many objects there are in each group.

1. There are <u>6</u> baubles in the group below.

2. There are 9 presents in the group below.