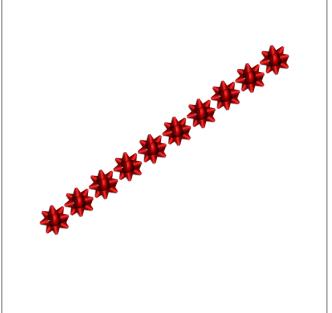

## Counting Christmas Objects (B) Answers

Date: Name:

Count how many objects there are in each group.

1. There are <u>5</u> Christmas trees in the group below.

2. There are <u>10</u> bows in the group below.

3. There are <u>6</u> presents in the group below.

4. There are <u>8</u> baubles in the group below.