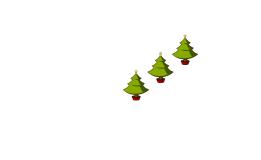

## Counting Christmas Objects (A) Answers

Name: Date:

Count how many objects there are in each group.

1. There are <u>5</u> presents in the group below.

2. There are \_\_\_\_\_ baubles in the group below.

3. There are \_\_\_\_\_\_ bows in the group below.

4. There are <u>3</u> Christmas trees in the group below.