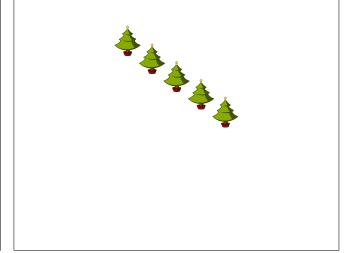

3. There are \_\_\_\_\_\_ bows in the group below.

4. There are <u>3</u> Christmas trees in the group below.