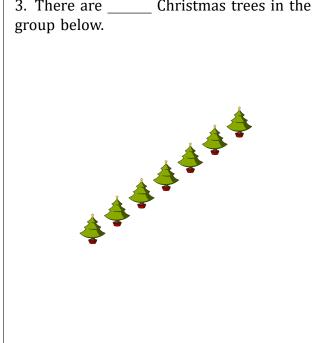

\_\_\_\_\_ presents in the group below.



2. There are \_\_\_\_\_ baubles in the group below.



3. There are \_\_\_\_\_ Christmas trees in the group below.



4. There are \_\_\_\_\_ bows in the group below.



## Counting Christmas Objects (H) Answers

Name: Date:

Count how many objects there are in each group.

1. There are \_\_\_9\_\_ presents in the group below.



2. There are <u>6</u> baubles in the group below.



3. There are <u>5</u> Christmas trees in the group below.



4. There are <u>10</u> bows in the group below.



## Counting Christmas Objects (I)

Name: Date: \_\_\_\_

Count how many objects there are in each group.

1. There are \_\_\_\_\_ bows in the group below.



2. There are \_\_\_\_\_ baubles in the group below.

3. There are \_\_\_\_\_ Christmas trees in the



4. There are \_\_\_\_\_ presents in the group below.

## Counting Christmas Objects (I) Answers

Name:

Date:

Count how many objects there are in each group.

1. There are <u>8</u> bows in the group be-



2. There are \_\_\_9\_ baubles in the group below.



3. There are \_\_\_\_\_\_ Christmas trees in the group below.



4. There are <u>10</u> presents in the group below.



## Counting Christmas Objects (J)

Date: Name:

Count how many objects there are in each group.

1. There are \_\_\_\_\_ presents in the group below.



2. There are \_\_\_\_\_ bows in the group be-



3. There are \_\_\_\_\_ baubles in the group below.



4. There are \_\_\_\_\_ Christmas trees in the group below.



## Counting Christmas Objects (J) Answers

Name: Date:

Count how many objects there are in each