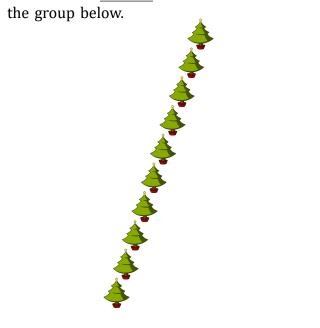

3. There are \_\_\_\_\_\_ bows in the group below.

4. There are <u>3</u> Christmas trees in the group below.