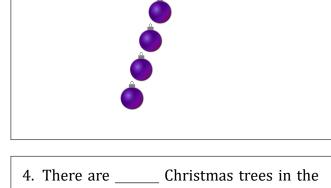

3. There are \_\_\_\_\_\_ bows in the group below.

4. There are <u>3</u> Christmas trees in the group below.