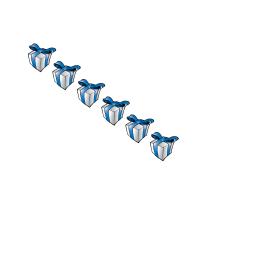

ow.



## Counting Christmas Objects (I)

Name: Date: \_\_\_\_

Count how many objects there are in each group.

1. There are \_\_\_\_\_ bows in the group below.



2. There are \_\_\_\_\_ baubles in the group below.

3. There are \_\_\_\_\_ Christmas trees in the



4. There are \_\_\_\_\_ presents in the group below.

## Counting Christmas Objects (I) Answers

Name:

Date:

Count how many objects there are in each group.

1. There are <u>8</u> bows in the group be-



2. There are \_\_\_9\_ baubles in the group below.



3. There are \_\_\_\_\_\_ Christmas trees in the group below.



4. There are <u>10</u> presents in the group below.



## Counting Christmas Objects (J)

Date: Name:

Count how many objects there are in each group.

1. There are \_\_\_\_\_ presents in the group below.



2. There are \_\_\_\_\_ bows in the group be-



3. There are \_\_\_\_\_ baubles in the group below.



4. There are \_\_\_\_\_ Christmas trees in the group below.



## Counting Christmas Objects (J) Answers

Name: Date:

Count how many objects there are in each group.

1. There are <u>6</u> presents in the group below.



2. There are \_\_\_9 bows in the group be-



3. There are <u>4</u> baubles in the group below.



4. There are \_\_\_\_10\_\_ Christmas trees in the group below.