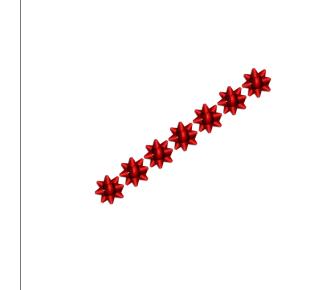

3. There are \_\_\_\_\_ bows in the group below.

group below.

3. There are \_\_\_\_\_\_ bows in the group below.

4. There are <u>3</u> Christmas trees in the group below.