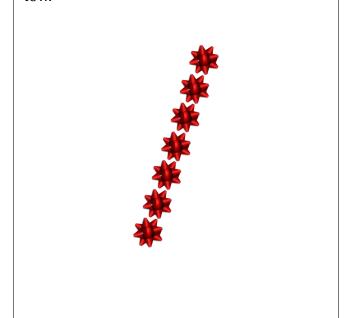

3. There are \_\_\_\_\_ bows in the group below.

group below.

3. There are \_\_\_\_\_\_ bows in the group below.

4. There are <u>3</u> Christmas trees in the group below.