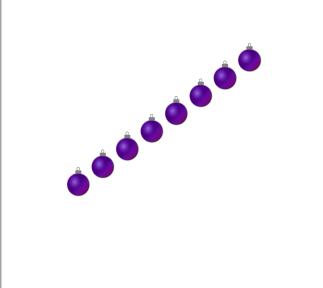

are in each group.

1. There are \_\_\_\_\_ presents in the group below.



2. There are \_\_\_\_\_ baubles in the group below.



3. There are \_\_\_\_\_ bows in the group below.



group below.



## Counting Christmas Objects (A) Answers

Name: Date:

Count how many objects there are in each group.

1. There are <u>5</u> presents in the group below.



2. There are \_\_\_\_\_ baubles in the group below.



3. There are \_\_\_\_\_\_ bows in the group below.



4. There are <u>3</u> Christmas trees in the group below.



## Counting Christmas Objects (B)

Date: Name:

Count how many objects there are in each group.

1. There are \_\_\_\_\_ Christmas trees in the group below.





3. There are \_\_\_\_\_ presents in the group below.



4. There are \_\_\_\_\_ baubles in the group below.



## Counting Christmas Objects (B) Answers

Date: Name:

Count how many objects there are in each group.

1. There are <u>5</u> Christmas trees in the group below.



2. There are <u>10</u> bows in the group below.

3. There are <u>6</u> presents in the group below.



4. There are <u>8</u> baubles in the group below.



## Counting Christmas Objects (C)

Name: \_\_\_\_\_ Date: \_\_\_\_

Count how many objects there are in each group.

1. There are \_\_\_\_\_ presents in the group below.



2. There are \_\_\_\_\_ baubles in the group below.



3. There are \_\_\_\_\_ bows in the group below.



4. There are \_\_\_\_\_ Christmas trees in the group below.



## Counting Christmas Objects (C) Answers

Name:

Date:

Count how many objects there are in each group.

1. There are <u>3</u> prese