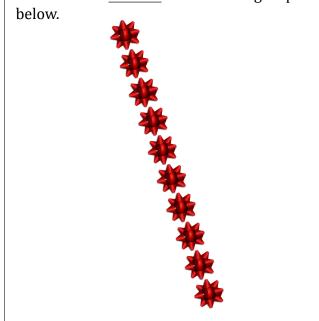

## Counting Christmas Objects (E) Answers

Name: Date:

Count how many objects there are in each group.

1. There are <u>3</u> Christmas trees in the group below.

2. There are <u>10</u> bows in the group below.

3. There are 8 baubles in the group below.

4. There are \_\_\_\_\_\_ presents in the group below.