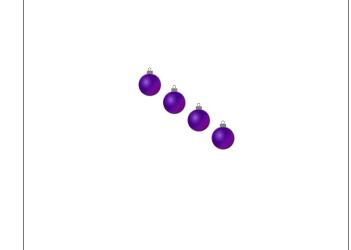

## Counting Christmas Objects (A)

Name: Date: \_\_\_\_\_

Count how many objects there are in each group.

1. There are \_\_\_\_\_ presents in the group below.

2. There are \_\_\_\_\_ baubles in the group below.

## Counting Christmas Objects (A) Answers

Name: Date:

Count how many objects there are in each group.

1. There are <u>5</u> presents in the group below.

2. There are \_\_\_\_\_ baubles in the group below.