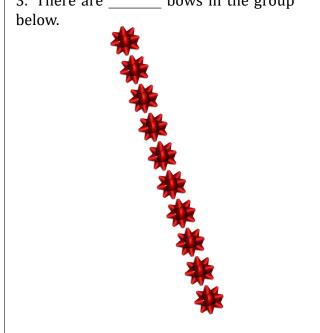

3. There are \_\_\_\_\_ bows in the group below.

group below.

3. There are \_\_\_\_\_\_ bows in the group below.

4. There are <u>3</u> Christmas trees in the group below.