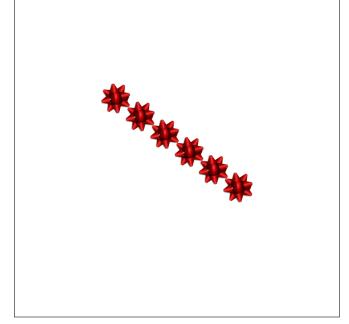

## Counting Christmas Objects (F) Answers

Name: Date: \_\_\_\_

Count how many objects there are in each group.

1. There are <u>6</u> baubles in the group below.

2. There are 9 presents in the group below.

3. There are \_\_\_\_\_ bows in the group below.

4. There are <u>3</u> Christmas trees in the group below.