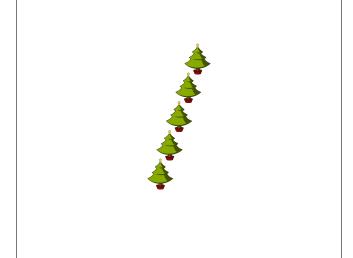

3. There are \_\_\_\_\_\_ bows in the group below.

4. There are <u>3</u> Christmas trees in the group below.