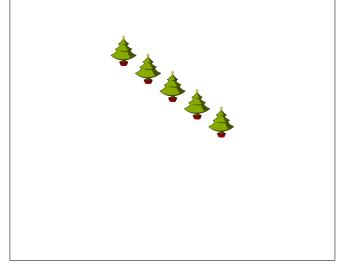

## Counting Christmas Objects (B) Answers

Date: Name:

Count how many objects there are in each group.

1. There are <u>5</u> Christmas trees in the group below.

2. There are <u>10</u> bows in the group below.

3. There are <u>6</u> presents in the group below.

4. There are <u>8</u> baubles in the group below.