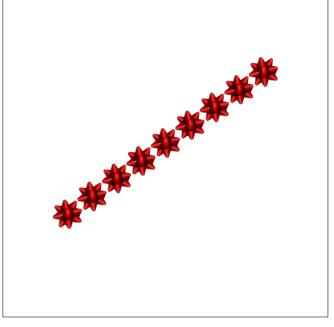

3. There are \_\_\_\_\_ bows in the group below.

group below.

3. There are \_\_\_\_\_\_ bows in the group below.

4. There are <u>3</u> Christmas trees in the group below.