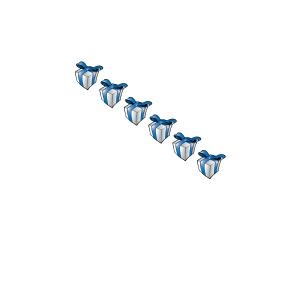

## Counting Christmas Objects (A)

Name: Date: \_\_\_\_\_

Count how many objects there are in each group.

1. There are \_\_\_\_\_ presents in the group below.

2. There are \_\_\_\_\_ baubles in the group below.

## Counting Christmas Objects (A) Answers

Name: Date:

Count how many objects there are in each group.

1. There are <u>5</u> presents in the group below.

2. There are \_\_\_\_\_ baubles in the group below.