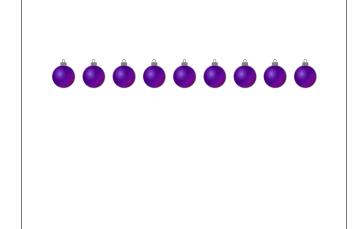

## Counting Christmas Objects (B) Answers

Date: Name:

Count how many objects there are in each group.

1. There are <u>5</u> Christmas trees in the group below.

2. There are <u>10</u> bows in the group below.

3. There are <u>6</u> presents in the group below.

4. There are <u>8</u> baubles in the group below.