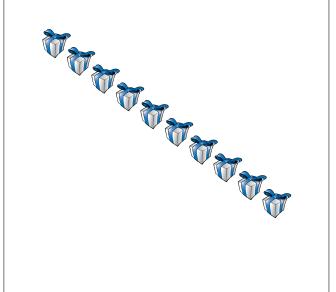

## Counting Christmas Objects (B) Answers

Date: Name:

Count how many objects there are in each group.

1. There are <u>5</u> Christmas trees in the group below.

2. There are <u>10</u> bows in the group below.

3. There are <u>6</u> presents in the group below.

4. There are <u>8</u> baubles in the group below.