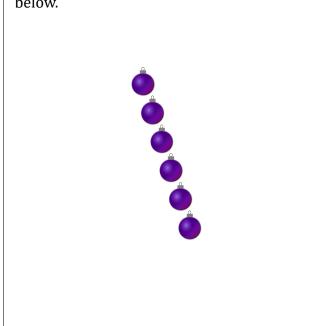

## Counting Christmas Objects (C) Answers

Name:

Date:

Count how many objects there are in each group.

1. There are <u>3</u> presents in the group below.

2. There are \_\_\_9\_\_ baubles in the group below.

3. There are \_\_\_\_\_\_ bows in the group below.

4. There are <u>4</u> Christmas trees in the group below.