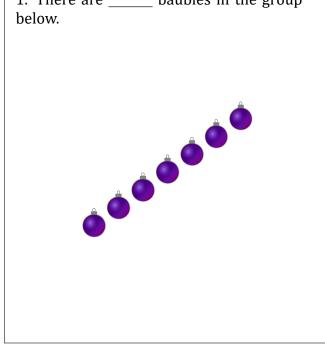

## Counting Christmas Objects (A)

Name: Date: \_\_\_\_\_

Count how many objects there are in each group.

1. There are \_\_\_\_\_ presents in the group below.

2. There are \_\_\_\_\_ baubles in the group below.

## Counting Christmas Objects (A) Answers

Name: Date:

Count how many objects there are in each group.

1. There are <u>5</u> presents in the group below.

2. There are \_\_\_\_\_ baubles in the group below.