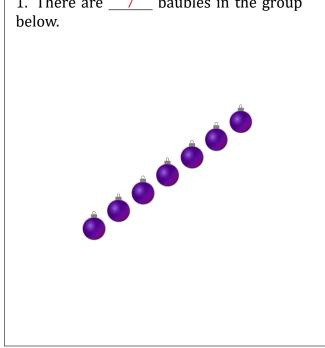

## Counting Christmas Objects (A) Answers

Name: Date:

Count how many objects there are in each group.

1. There are <u>5</u> presents in the group below.

2. There are \_\_\_\_\_ baubles in the group below.