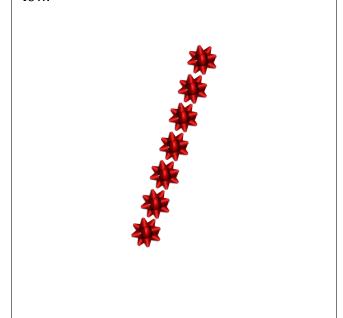

## Counting Christmas Objects (G) Answers

Name: Date: \_\_\_\_

Count how many objects there are in each group.

1. There are <u>6</u> bows in the group below.

2. There are <u>4</u> Christmas trees in the group below.

3. There are \_\_\_9\_\_ baubles in the group below.

4. There are \_\_\_\_\_\_ presents in the group below.