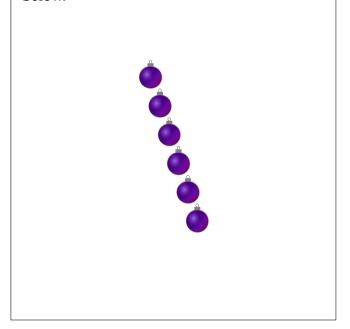

## Counting Christmas Objects (A)

Name: Date: \_\_\_\_\_

Count how many objects there are in each group.

1. There are \_\_\_\_\_ presents in the group below.

2. There are \_\_\_\_\_ baubles in the group below.

## Counting Christmas Objects (A) Answers

Name: Date:

Count how many objects there are in each group.

1. There are <u>5</u> presents in the group below.

2. There are \_\_\_\_\_ baubles in the group below.