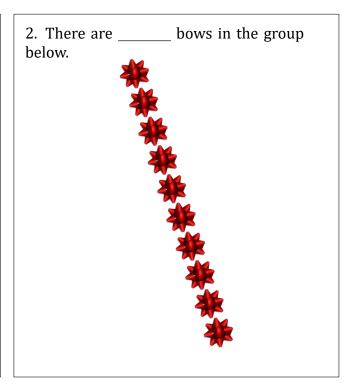

## Counting Christmas Objects (A)

Name: Date: \_\_\_\_\_

Count how many objects there are in each group.

1. There are \_\_\_\_\_ presents in the group below.



2. There are \_\_\_\_\_ baubles in the group below.



3. There are \_\_\_\_\_ bows in the group below.



group below.



## Counting Christmas Objects (A) Answers

Name: Date:

Count how many objects there are in each group.

1. There are <u>5</u> presents in the group below.



2. There are \_\_\_\_\_ baubles in the group below.



3. There are \_\_\_\_\_\_ bows in the group below.



4. There are <u>3</u> Christmas trees in the group below.



## Counting Christmas Objects (B)

Date: Name:

Count how many objects there are in each group.

1. There are \_\_\_\_\_ Christmas trees in the group below.





3. There are \_\_\_\_\_ presents in the group below.



4. There are \_\_\_\_\_ baubles in the group below.



## Counting Christmas Objects (B) Answers

Date: Name:

Count how many objects there are in each group.

1. There are <u>5</u> Christmas trees in the group below.



2. There are <u>10</u> bows in the group below.

3. There are <u>6</u> presents in the group below.



4. There are <u>8</u> baubles in the group below.



## Counting Christmas Objects (C)

Name: \_\_\_\_\_ Date: \_\_\_\_

Count how many objects there are in each group.

1. There are \_\_\_\_\_ presents in the group below.



2. There are \_\_\_\_\_ baubles in the group below.



3. There are \_\_\_\_\_ bows in the group below.



4. There are \_\_\_\_\_ Christmas trees in the group below.



## Counting Christmas