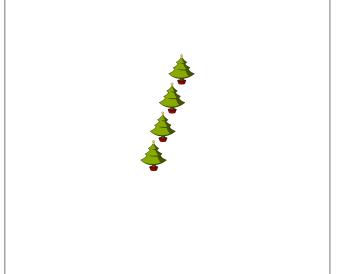

3. There are \_\_\_\_\_\_ bows in the group below.

4. There are <u>3</u> Christmas trees in the group below.