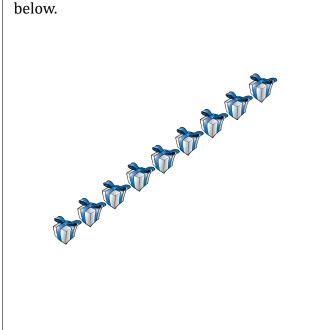

## Counting Christmas Objects (F) Answers

Name: Date: \_\_\_\_

Count how many objects there are in each group.

1. There are <u>6</u> baubles in the group below.

2. There are 9 presents in the group below.