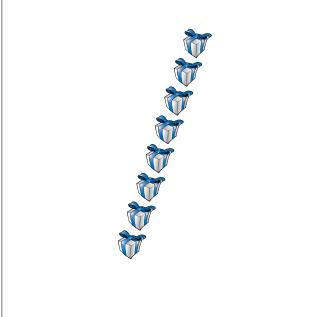

## Counting Christmas Objects (B) Answers

Date: Name:

Count how many objects there are in each group.

1. There are <u>5</u> Christmas trees in the group below.

2. There are <u>10</u> bows in the group below.