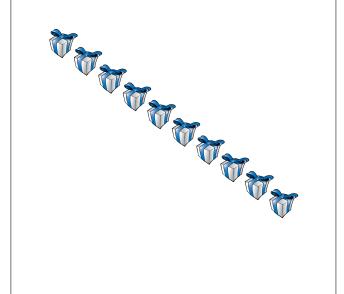

## Counting Christmas Objects (A) Answers

Name: Date:

Count how many objects there are in each group.

1. There are <u>5</u> presents in the group below.

2. There are \_\_\_\_\_ baubles in the group below.