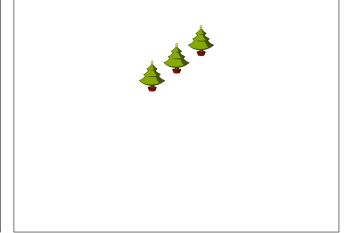

3. There are \_\_\_\_\_\_ bows in the group below.

4. There are <u>3</u> Christmas trees in the group below.