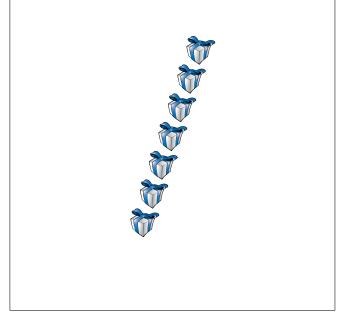

## Counting Christmas Objects (B) Answers

Date: Name:

Count how many objects there are in each group.

1. There are <u>5</u> Christmas trees in the group below.

2. There are <u>10</u> bows in the group below.

3. There are <u>6</u> presents in the group below.

4. There are <u>8</u> baubles in the group below.