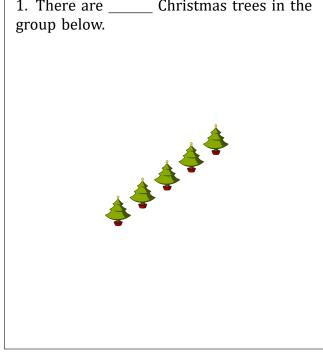

## Counting Christmas Objects (B)

Date: Name:

Count how many objects there are in each group.

1. There are \_\_\_\_\_ Christmas trees in the group below.

3. There are \_\_\_\_\_ presents in the group below.