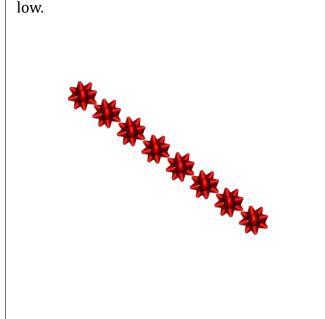

ow.



## Counting Christmas Objects (H) Answers

Name: Date:

Count how many objects there are in each group.

1. There are \_\_\_9\_\_ presents in the group below.



2. There are <u>6</u> baubles in the group below.



3. There are <u>5</u> Christmas trees in the group below.



4. There are <u>10</u> bows in the group below.



## Counting Christmas Objects (I)

Name: Date: \_\_\_\_

Count how many objects there are in each group.

1. There are \_\_\_\_\_ bows in the group below.



2. There are \_\_\_\_\_ baubles in the group below.

3. There are \_\_\_\_\_ Christmas trees in the



4. There are \_\_\_\_\_ presents in the group below.

## Counting Christmas Objects (I) Answers

Name:

Date:

Count how many objects there are in each group.

1. There are <u>8</u> bows in the group be-



2. There are \_\_\_9\_ baubles in the group below.



3. There are \_\_\_\_\_\_ Christmas trees in the group below.



4. There are <u>10</u> presents in the group below.



## Counting Christmas Objects (J)

Date: Name:

Count how many objects there are in each group.

1. There are \_\_\_\_\_ presents in the group below.



2. There are \_\_\_\_\_ bows in the group be-



3. There are \_\_\_\_\_ baubles in the group below.



4. There are \_\_\_\_\_ Christmas trees in the group below.



## Counting Christmas Objects (J) Answers

Name: Date:

Count how many objects there are in each group.

1. There are <u>6</u> presents in the group below.



2. There are \_\_\_9 bows in the group be-



3. There are <u>4</u> baubles in the group below.



4. There are \_\_\_\_10\_\_ Christmas trees in