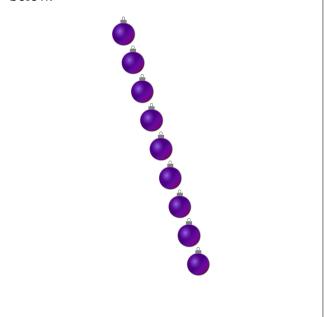

## Counting Christmas Objects (C) Answers

Name:

Date:

Count how many objects there are in each group.

1. There are <u>3</u> presents in the group below.

2. There are \_\_\_9\_\_ baubles in the group below.