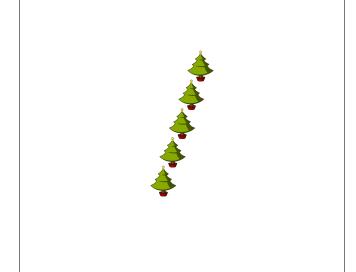

3. There are \_\_\_\_\_\_ bows in the group below.

4. There are <u>3</u> Christmas trees in the group below.