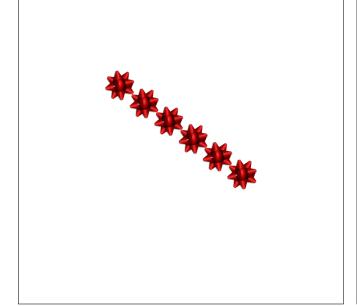

## Counting Christmas Objects (G) Answers

Name: Date: \_\_\_\_

Count how many objects there are in each group.

1. There are <u>6</u> bows in the group below.

2. There are <u>4</u> Christmas trees in the group below.

3. There are \_\_\_9\_\_ baubles in the group below.

4. There are \_\_\_\_\_\_ presents in the group below.