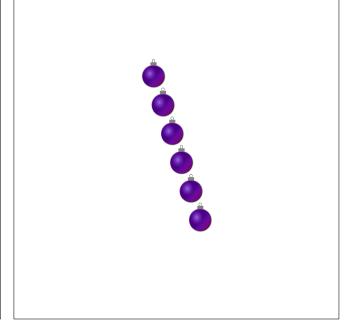

3. There are <u>6</u> presents in the group below.

4. There are <u>8</u> baubles in the group below.