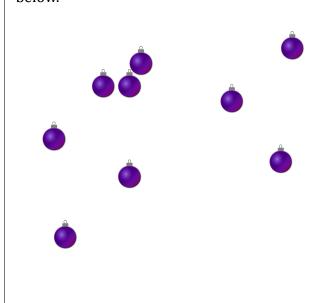

## Counting Christmas Objects (G)

Name: Date:

Count how many objects there are in each group.

1. There are \_\_\_\_\_ Christmas trees in the group below.

2. There are \_\_\_\_\_ bows in the group below.

3. There are \_\_\_\_\_ baubles in the group below.

3. There are 9 baubles in the group below.

4. There are \_\_\_\_\_\_\_ presents in the group below.