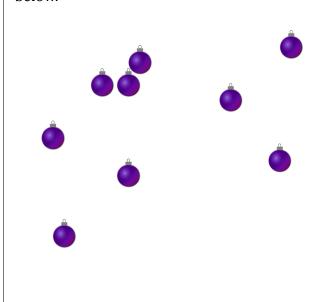

## Counting Christmas Objects (G)

Name: Date:

Count how many objects there are in each group.

1. There are \_\_\_\_\_ Christmas trees in the group below.

2. There are \_\_\_\_\_ bows in the group below.

3. There are \_\_\_\_\_ baubles in the group below.

3. There are 9 baubles in the group below.

4. There are \_\_\_\_\_\_\_ presents in the group below.