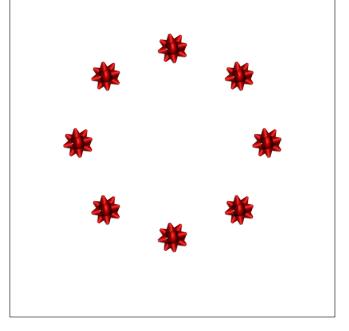

## Counting Christmas Objects (G)

Name: Date:

Count how many objects there are in each group.

1. There are \_\_\_\_\_ Christmas trees in the group below.

2. There are \_\_\_\_\_ bows in the group below.

3. There are \_\_\_\_\_ baubles in the group below.

## Counting Christmas Objects (G) Answers

Name:

Date:

Count how many objects there are in each group.

1. There are <u>6</u> Christmas trees in the group below.

2. There are <u>8</u> bows in the group below.