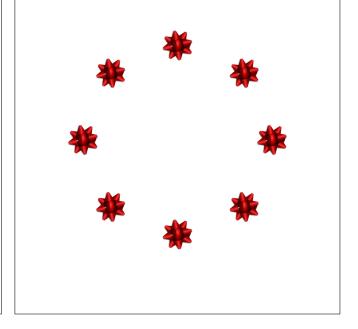

## Counting Christmas Objects (G)

Name: Date:

Count how many objects there are in each group.

1. There are \_\_\_\_\_ Christmas trees in the group below.

2. There are \_\_\_\_\_ bows in the group below.

3. There are \_\_\_\_\_ baubles in the group below.

## Counting Christmas Objects (G) Answers

Name:

Date:

Count how many objects there are in each group.

1. There are <u>6</u> Christmas trees in the group below.

2. There are <u>8</u> bows in the group below.