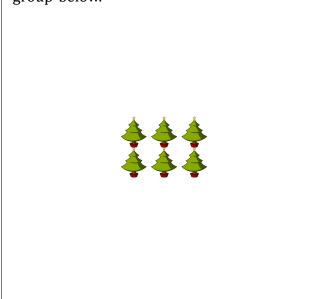

## Counting Christmas Objects (G)

Name: Date:

Count how many objects there are in each group.

1. There are \_\_\_\_\_ Christmas trees in the group below.

2. There are \_\_\_\_\_ bows in the group below.

3. There are \_\_\_\_\_ baubles in the group below.

## Counting Christmas Objects (G) Answers

Name:

Date:

Count how many objects there are in each group.

1. There are <u>6</u> Christmas trees in the group below.

2. There are <u>8</u> bows in the group below.