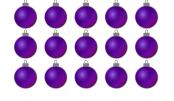

## Counting Christmas Objects (H)

| Name: | Date: |
|-------|-------|
|       |       |

Count how many objects there are in each group.

1. There are \_\_\_\_\_ Christmas trees in the group below.

2. There are \_\_\_\_\_ baubles in the group below.

## Counting Christmas Objects (H) Answers

Name: Date:

Count how many objects there are in each group.

1. There are <u>3</u> Christmas trees in the group below.

2. There are <u>15</u> baubles in the group below.