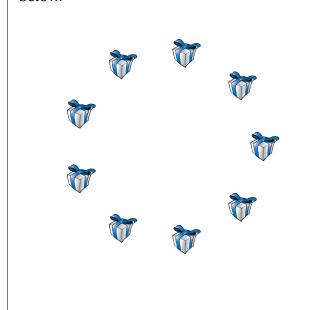

3. There are \_\_\_\_\_ presents in the group below.

4. There are \_\_\_\_\_ bows in the group below.

3. There are \_\_\_9\_\_ presents in the group below.

4. There are <u>6</u> bows in the group below.