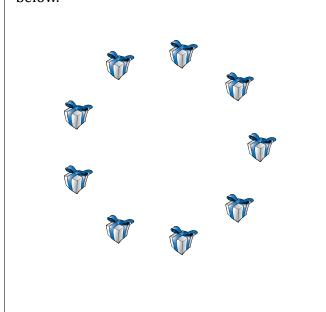

3. There are \_\_\_\_\_ presents in the group below.

4. There are \_\_\_\_\_ bows in the group below.

3. There are \_\_\_9\_\_ presents in the group below.

4. There are <u>6</u> bows in the group below.