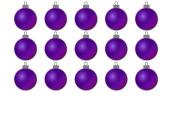

## Counting Christmas Objects (H)

| Name: | Date: |
|-------|-------|
|       |       |

Count how many objects there are in each group.

1. There are \_\_\_\_\_ Christmas trees in the group below.

2. There are \_\_\_\_\_ baubles in the group below.

## Counting Christmas Objects (H) Answers

Name: Date:

Count how many objects there are in each group.

1. There are <u>3</u> Christmas trees in the group below.

2. There are <u>15</u> baubles in the group below.