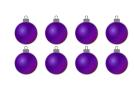

### Counting Christmas Objects (A) Answers

Name:

Date:

Count how many objects there are in each group.

1. There are <u>8</u> baubles in the group below.

2. There are <u>10</u> presents in the group below.

3. There are <u>8</u> Christmas trees in the group below.