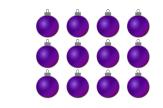

### Counting Christmas Objects (A) Answers

Name:

Date:

Count how many objects there are in each group.

1. There are <u>8</u> baubles in the group below.

2. There are <u>10</u> presents in the group below.

3. There are <u>8</u> Christmas trees in the group below.