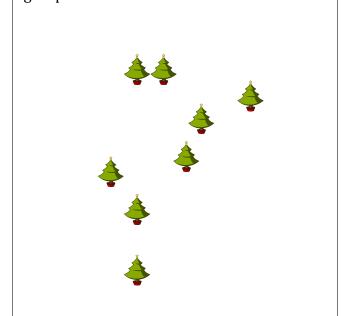

### Counting Christmas Objects (A) Answers

Name:

Date:

Count how many objects there are in each group.

1. There are <u>8</u> baubles in the group below.

2. There are <u>10</u> presents in the group below.

3. There are <u>8</u> Christmas trees in the group below.