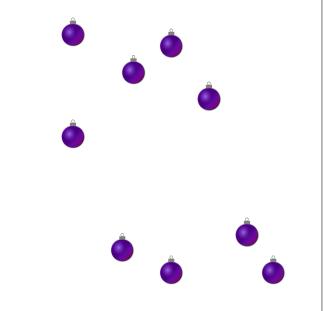

### Counting Christmas Objects (A) Answers

Name:

Date:

Count how many objects there are in each group.

1. There are <u>8</u> baubles in the group below.

2. There are <u>10</u> presents in the group below.

3. There are <u>8</u> Christmas trees in the group below.