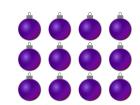

### Counting Christmas Objects (A) Answers

Name:

Date:

Count how many objects there are in each group.

1. There are <u>8</u> baubles in the group below.

2. There are <u>10</u> presents in the group below.

3. There are <u>8</u> Christmas trees in the group below.