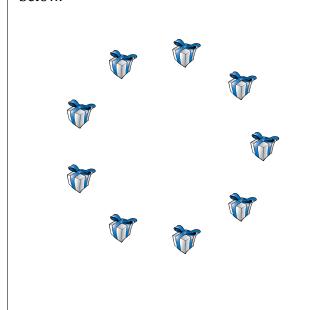

### Counting Christmas Objects (B) Answers

Name: Date:

Count how many objects there are in each group.

1. There are <u>4</u> presents in the group below.

2. There are <u>25</u> Christmas trees in the group below.