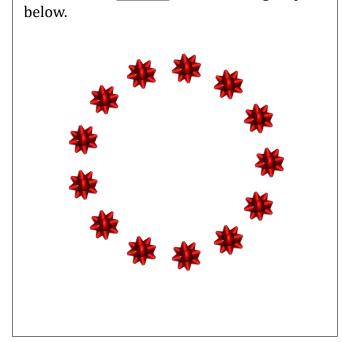

\_\_ bows in the group below.



2. There are \_\_\_9\_\_ baubles in the group below.



3. There are \_\_\_\_\_\_\_ presents in the group below.



4. There are <u>5</u> Christmas trees in the group below.



## Counting Christmas Objects (J)

Name: Date: \_\_\_\_

Count how many objects there are in each group.

- 1. There are \_\_\_\_ Christmas trees in the group below.
- 2. There are \_\_\_\_\_ baubles in the group below.
- 3. There are \_\_\_\_\_ bows in the group below.
- 4. There are \_\_\_\_\_ presents in the group below.

### Counting Christmas Objects (J) Answers

Name:

Date:

Count how many objects there are in each group.

1. There are <u>8</u> Christmas trees in the group below.



2. There are \_\_\_\_\_ baubles in the group below.

3. There are <u>13</u> bows in the group



4. There are \_\_\_\_\_\_\_\_ presents in the group below.