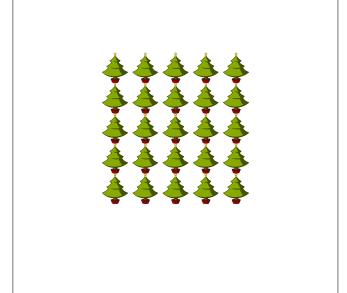

### Counting Christmas Objects (C) Answers

Name: Date:

Count how many objects there are in each group.

2. There are <u>25</u> Christmas trees in the group below.

3. There are <u>5</u> presents in the group below.