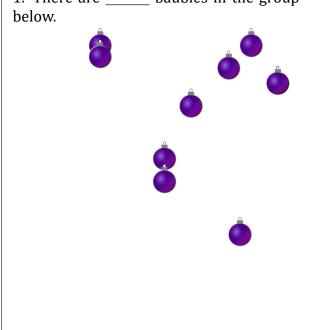

### Counting Christmas Objects (B)

Name: Date: \_\_\_\_

Count how many objects there are in each group.

1. There are \_\_\_\_\_ presents in the group below.

2. There are \_\_\_\_\_ Christmas trees in the group below.