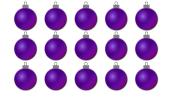

### Counting Christmas Objects (H) Answers

Name: Date:

Count how many objects there are in each group.

1. There are <u>3</u> Christmas trees in the group below.

2. There are <u>15</u> baubles in the group below.