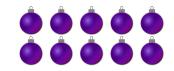

### Counting Christmas Objects (A)

Name: Date:

Count how many objects there are in each group.

1. There are \_\_\_\_\_ baubles in the group below.

2. There are \_\_\_\_\_ presents in the group below.

3. There are \_\_\_\_\_ Christmas trees in the group below.

### Counting Christmas Objects (A) Answers

Name:

Date:

Count how many objects there are in each group.

1. There are <u>8</u> baubles in the group below.

2. There are <u>10</u> presents in the group below.

3. There are <u>8</u> Christmas trees in the group below.