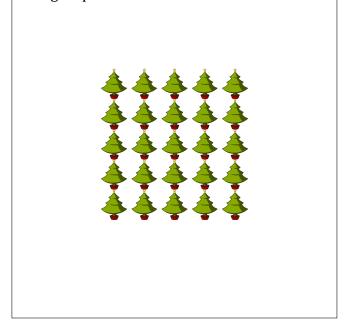

3. There are <u>13</u> bows in the group

4. There are \_\_\_\_\_\_\_\_ presents in the group below.