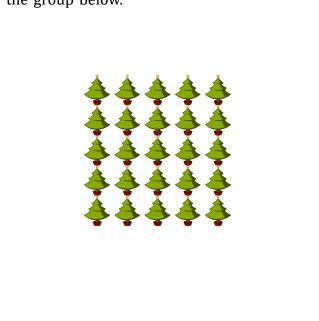

### Counting Christmas Objects (B) Answers

Name: Date:

Count how many objects there are in each group.

1. There are <u>4</u> presents in the group below.

2. There are <u>25</u> Christmas trees in the group below.