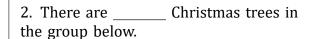

### Counting Christmas Objects (B) Answers

Name: Date:

Count how many objects there are in each group.

1. There are <u>4</u> presents in the group below.

2. There are <u>25</u> Christmas trees in the group below.