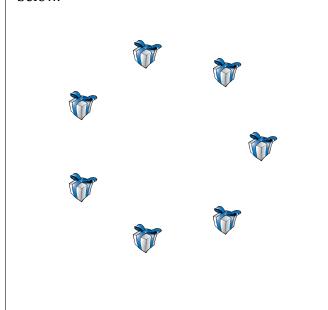

### Counting Christmas Objects (C) Answers

Name: Date:

Count how many objects there are in each group.

2. There are <u>25</u> Christmas trees in the group below.

3. There are <u>5</u> presents in the group below.