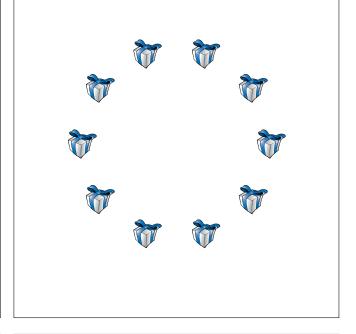

### Counting Christmas Objects (A) Answers

Name:

Date:

Count how many objects there are in each group.

1. There are <u>8</u> baubles in the group below.

2. There are <u>10</u> presents in the group below.

3. There are <u>8</u> Christmas trees in the group below.