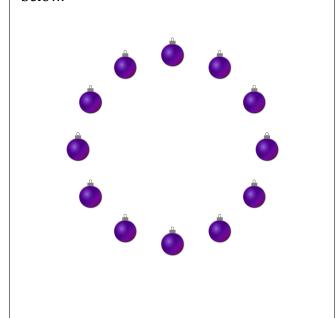

3. There are <u>12</u> baubles in the group below.

4. There are \_\_\_9\_\_ bows in the group below.