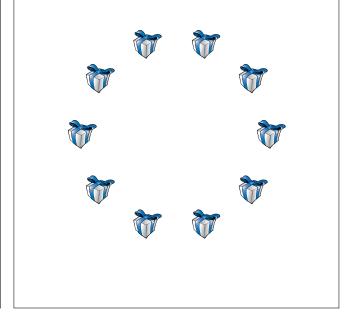

### Counting Christmas Objects (A) Answers

Name:

Date:

Count how many objects there are in each group.

1. There are <u>8</u> baubles in the group below.

2. There are <u>10</u> presents in the group below.

3. There are <u>8</u> Christmas trees in the group below.