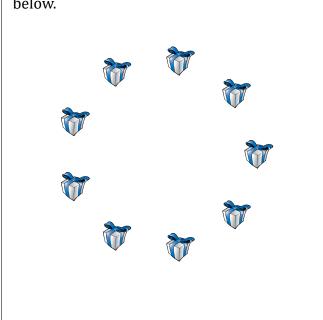

### Counting Christmas Objects (J) Answers

Name:

Date:

Count how many objects there are in each group.

1. There are <u>8</u> Christmas trees in the group below.

2. There are \_\_\_\_\_ baubles in the group below.

3. There are <u>13</u> bows in the group

4. There are \_\_\_\_\_\_\_\_ presents in the group below.