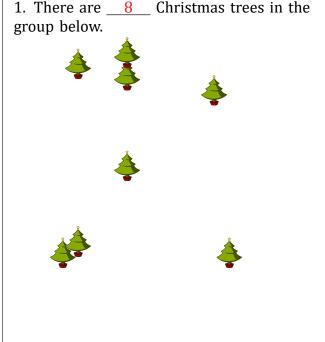

### Counting Christmas Objects (A) Answers

Name:

Date:

Count how many objects there are in each group.

1. There are <u>8</u> baubles in the group below.

2. There are <u>10</u> presents in the group below.

3. There are <u>8</u> Christmas trees in the group below.