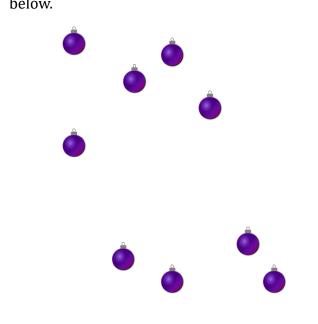

### Counting Christmas Objects (A) Answers

Name:

Date:

Count how many objects there are in each group.

1. There are <u>8</u> baubles in the group below.

2. There are <u>10</u> presents in the group below.

3. There are <u>8</u> Christmas trees in the group below.