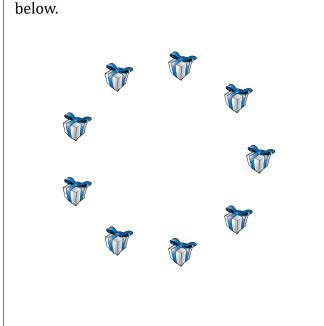

### Counting Christmas Objects (C) Answers

Name: Date:

Count how many objects there are in each group.

2. There are <u>25</u> Christmas trees in the group below.

3. There are <u>5</u> presents in the group below.

4. There are <u>14</u> bows in the group below.