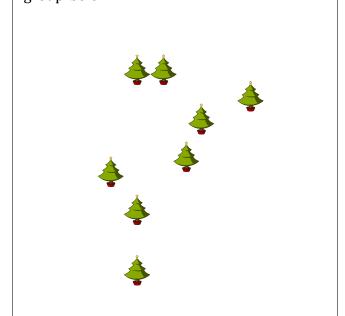

### Counting Christmas Objects (B) Answers

Name: Date:

Count how many objects there are in each group.

1. There are <u>4</u> presents in the group below.

2. There are <u>25</u> Christmas trees in the group below.