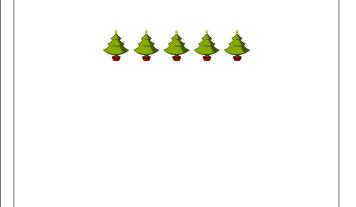

### Counting Christmas Objects (B) Answers

Name: Date:

Count how many objects there are in each group.

1. There are <u>4</u> presents in the group below.

2. There are <u>25</u> Christmas trees in the group below.