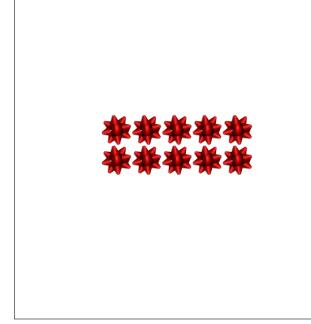

ow.



### Counting Christmas Objects (H)

| Name: | Date: |
|-------|-------|
|       |       |

Count how many objects there are in each group.

1. There are \_\_\_\_\_ Christmas trees in the group below.



2. There are \_\_\_\_\_ baubles in the group below.



4. There are \_\_\_\_\_ bows in the group below.

### Counting Christmas Objects (H) Answers

Name: Date:

Count how many objects there are in each group.

1. There are <u>3</u> Christmas trees in the group below.



2. There are <u>15</u> baubles in the group below.



3. There are \_\_\_9\_\_ presents in the group below.



4. There are <u>6</u> bows in the group below.



# Counting Christmas Objects (1)

Date: Name: \_\_\_\_\_

Count how many objects there are in each group.

1. There are \_\_\_\_\_ bows in the group below.



2. There are \_\_\_\_\_ baubles in the group below.



3. There are \_\_\_\_\_ presents in the group below.



4. There are \_\_\_\_\_ Christmas trees in the group below.



### Counting Christmas Objects (I) Answers

Name: Date: \_\_\_\_

Count how many objects there are in each group.

1. There are \_\_\_\_\_ bows in the group below.



2. There are \_\_\_9\_\_ baubles in the group below.



3. There are \_\_\_\_\_\_\_ presents in the group below.



4. There are <u>5</u> Christmas trees in the group below.



## Counting Christmas Objects (J)

Name: Date: \_\_\_\_

Count how many objects there are in each group.

- 1. There are \_\_\_\_ Christmas trees in the group below.
- 2. There are \_\_\_\_\_ baubles in the group below.
- 3. There are \_\_\_\_\_ bows in the group below.
- 4. Ther