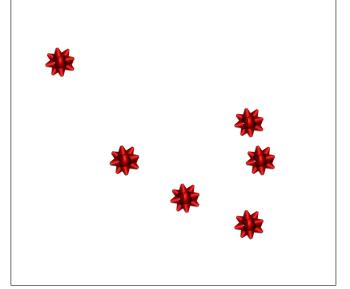

3. There are \_\_\_9\_\_ presents in the group below.

4. There are <u>3</u> baubles in the group below.