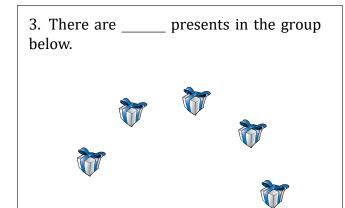

### Counting Christmas Objects (A)

Name: Date:

Count how many objects there are in each group.

1. There are \_\_\_\_\_ baubles in the group below.

2. There are \_\_\_\_\_ presents in the group below.

3. There are \_\_\_\_\_ Christmas trees in the group below.