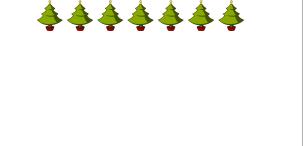

### Counting Christmas Objects (A)

Name: Date:

Count how many objects there are in each group.

1. There are \_\_\_\_\_ baubles in the group below.

2. There are \_\_\_\_\_ presents in the group below.

3. There are \_\_\_\_\_ Christmas trees in the group below.

### Counting Christmas Objects (A) Answers

Name:

Date:

Count how many objects there are in each group.

1. There are <u>8</u> baubles in the group below.

2. There are <u>10</u> presents in the group below.

3. There are <u>8</u> Christmas trees in the group below.