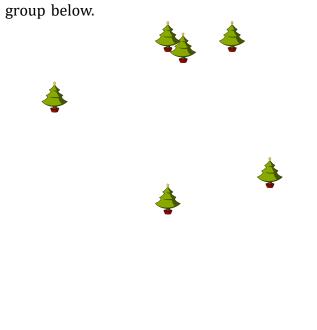

### Counting Christmas Objects (B) Answers

Name: Date:

Count how many objects there are in each group.

1. There are <u>4</u> presents in the group below.

2. There are <u>25</u> Christmas trees in the group below.