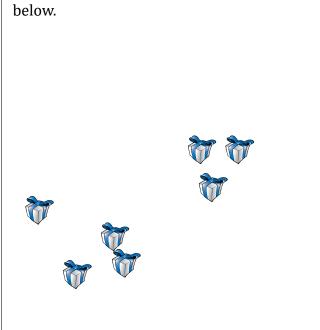

### Counting Christmas Objects (A)

Name: Date:

Count how many objects there are in each group.

1. There are \_\_\_\_\_ baubles in the group below.

2. There are \_\_\_\_\_ presents in the group below.

3. There are \_\_\_\_\_ Christmas trees in the group below.

### Counting Christmas Objects (A) Answers

Name:

Date:

Count how many objects there are in each group.

1. There are <u>8</u> baubles in the group below.

2. There are <u>10</u> presents in the group below.

3. There are <u>8</u> Christmas trees in the group below.