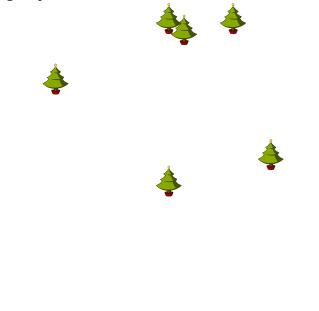

### Counting Christmas Objects (H) Answers

Name: Date:

Count how many objects there are in each group.

1. There are <u>3</u> Christmas trees in the group below.

2. There are <u>15</u> baubles in the group below.