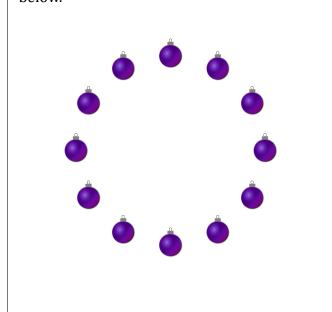

3. There are <u>12</u> baubles in the group below.

4. There are \_\_\_9\_\_ bows in the group below.