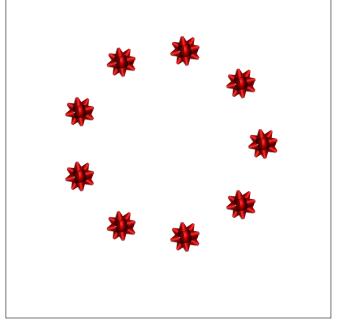

### Counting Christmas Objects (A)

Name: Date:

Count how many objects there are in each group.

1. There are \_\_\_\_\_ baubles in the group below.

2. There are \_\_\_\_\_ presents in the group below.

3. There are \_\_\_\_\_ Christmas trees in the group below.

### Counting Christmas Objects (A) Answers

Name:

Date:

Count how many objects there are in each group.

1. There are <u>8</u> baubles in the group below.

2. There are <u>10</u> presents in the group below.

3. There are <u>8</u> Christmas trees in the group below.