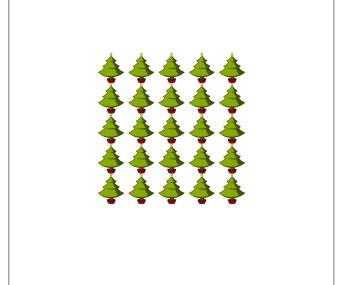

### Counting Christmas Objects (B) Answers

Name: Date:

Count how many objects there are in each group.

1. There are <u>4</u> presents in the group below.

2. There are <u>25</u> Christmas trees in the group below.