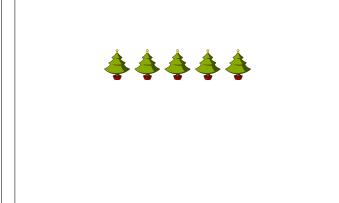

### Counting Christmas Objects (A) Answers

Name:

Date:

Count how many objects there are in each group.

1. There are <u>8</u> baubles in the group below.

2. There are <u>10</u> presents in the group below.

3. There are <u>8</u> Christmas trees in the group below.