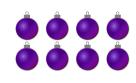

### Counting Christmas Objects (A) Answers

Name:

Date:

Count how many objects there are in each group.

1. There are <u>8</u> baubles in the group below.

2. There are <u>10</u> presents in the group below.

3. There are <u>8</u> Christmas trees in the group below.