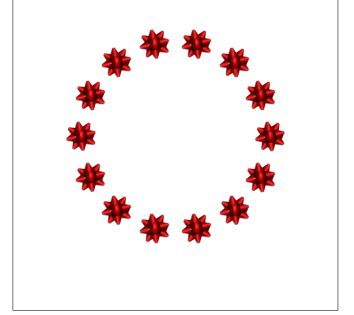

### Counting Christmas Objects (G) Answers

Name:

Date:

Count how many objects there are in each group.

1. There are <u>6</u> Christmas trees in the group below.

2. There are <u>8</u> bows in the group below.