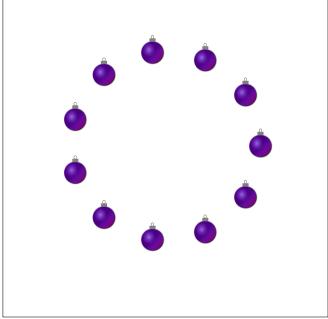

## Counting Christmas Objects (G)

Date: Name:

Count how many objects there are in each group.

1. There are \_\_\_\_\_ Christmas trees in the group below.

2. There are \_\_\_\_\_ baubles in the group below.

## Counting Christmas Objects (G) Answers

Date: Name:

Count how many objects there are in each group.

1. There are \_\_\_\_\_ Christmas trees in the group below.

2. There are <u>11</u> baubles in the group below.