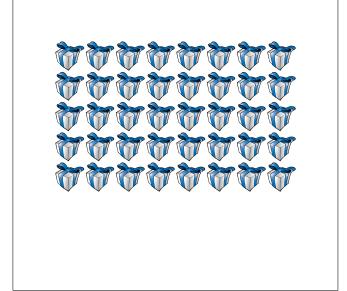

3. There are \_\_\_\_\_ bows in the group

4. There are \_\_\_\_\_ presents in the group below.

3. There are 32 bows in the group below.

4. There are <u>40</u> presents in the group below.