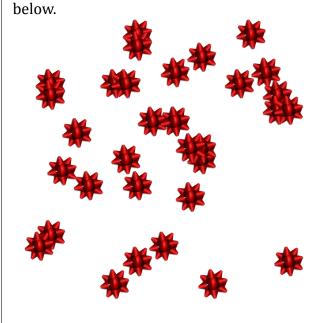

3. There are \_\_\_\_\_ bows in the group

4. There are \_\_\_\_\_ presents in the group below.

3. There are 32 bows in the group below.

4. There are <u>40</u> presents in the group below.