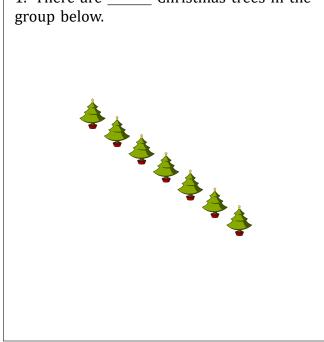

## Counting Christmas Objects (G)

Date: Name:

Count how many objects there are in each group.

1. There are \_\_\_\_\_ Christmas trees in the group below.

2. There are \_\_\_\_\_ baubles in the group below.