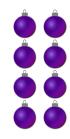

3. There are \_\_\_\_\_\_ baubles in the group below.

4. There are <u>10</u> presents in the group below.