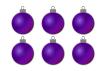

# Counting Christmas Objects (C) Answers

Name: Date: \_\_\_\_

Count how many objects there are in each group.

1. There are <u>6</u> baubles in the group below.

2. There are <u>20</u> Christmas trees in the group below.