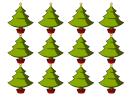

# Counting Christmas Objects (C) Answers

Name: Date: \_\_\_\_

Count how many objects there are in each group.

1. There are <u>6</u> baubles in the group below.

2. There are <u>20</u> Christmas trees in the group below.