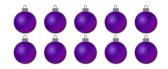

3. There are \_\_\_\_\_ bows in the group below.

4. There are \_\_\_\_\_ baubles in the group below.

3. There are <u>15</u> bows in the group below.

4. There are 8 baubles in the group below.