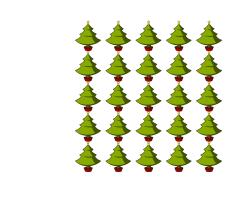

# Counting Christmas Objects (C) Answers

Name: Date: \_\_\_\_

Count how many objects there are in each group.

1. There are <u>6</u> baubles in the group below.

2. There are <u>20</u> Christmas trees in the group below.

3. There are <u>12</u> presents in the group below.

4. There are \_\_\_\_\_ bows in the group below.