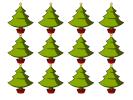

### Counting Christmas Objects (B)

| Name:     | Date: |
|-----------|-------|
| i tallici | Date. |

Count how many objects there are in each group.

1. There are \_\_\_\_\_ Christmas trees in the group below.

### Counting Christmas Objects (B) Answers

Name: Date: \_\_\_\_

Count how many objects there are in each group.

1. There are <u>12</u> Christmas trees in the group below.

2. There are <u>12</u> bows in the group below.

3. There are \_\_\_\_\_\_ baubles in the group below.

4. There are <u>10</u> presents in the group below.