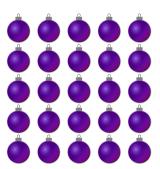

3. There are \_\_\_\_\_ bows in the group below.

4. There are \_\_\_\_\_ baubles in the group below.

3. There are <u>15</u> bows in the group below.

4. There are 8 baubles in the group below.