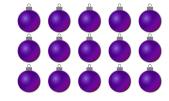

### Counting Christmas Objects (E) Answers

Name: Date: \_\_\_\_

Count how many objects there are in each group.

1. There are <u>6</u> Christmas trees in the group below.

2. There are <u>6</u> presents in the group below.

3. There are <u>20</u> baubles in the group below.

4. There are <u>20</u> bows in the group below.

| Name: | Date: |
|-------|-------|

Count how many objects there are in each group.

1. There are \_\_\_\_\_ bows in the group below.