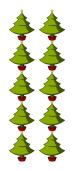

### Counting Christmas Objects (A) Answers

Name: Date: \_\_\_\_

Count how many objects there are in each group.

1. There are <u>12</u> Christmas trees in the group below.

2. There are \_\_\_\_\_10\_\_ presents in the group below.