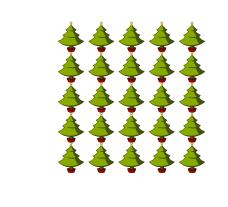

## Counting Christmas Objects (F) Answers

Name: Date: \_\_\_\_

Count how many objects there are in each group.

1. There are <u>8</u> bows in the group below.

2. There are <u>25</u> Christmas trees in the group below.