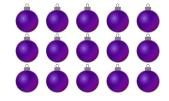

3. There are \_\_\_\_\_ bows in the group below.

4. There are \_\_\_\_\_ baubles in the group below.

3. There are <u>15</u> bows in the group below.

4. There are 8 baubles in the group below.