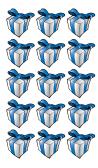

3. There are \_\_\_\_\_ bows in the group below.

4. There are \_\_\_\_\_ baubles in the group below.

3. There are <u>15</u> bows in the group below.

4. There are 8 baubles in the group below.