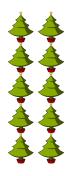

### Counting Christmas Objects (A)

Name: \_\_\_\_\_ Date: \_\_\_\_

Count how many objects there are in each group.

1. There are \_\_\_\_\_ Christmas trees in the group below.

2. There are \_\_\_\_\_ presents in the group below.