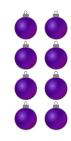

3. There are \_\_\_\_\_\_ baubles in the group below.

4. There are <u>10</u> presents in the group below.