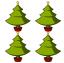

### Counting Christmas Objects (A)

Name: \_\_\_\_\_ Date: \_\_\_\_

Count how many objects there are in each group.

1. There are \_\_\_\_\_ Christmas trees in the group below.

2. There are \_\_\_\_\_ presents in the group below.

### Counting Christmas Objects (A) Answers

Name: Date: \_\_\_\_

Count how many objects there are in each group.

1. There are <u>12</u> Christmas trees in the group below.

2. There are \_\_\_\_\_10\_\_ presents in the group below.