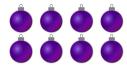

3. There are 8 baubles in the group below.

4. There are <u>10</u> presents in the group below.