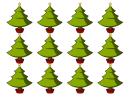

### Counting Christmas Objects (B) Answers

Name: Date: \_\_\_\_

Count how many objects there are in each group.

1. There are <u>12</u> Christmas trees in the group below.

2. There are <u>12</u> bows in the group below.

3. There are \_\_\_\_\_\_ baubles in the group below.

4. There are <u>10</u> presents in the group below.