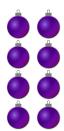

3. There are \_\_\_\_\_ bows in the group below.

4. There are \_\_\_\_\_ baubles in the group below.

3. There are <u>15</u> bows in the group below.

4. There are 8 baubles in the group below.