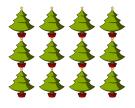

### Counting Christmas Objects (A)

Name: \_\_\_\_\_ Date: \_\_\_\_

Count how many objects there are in each group.

1. There are \_\_\_\_\_ Christmas trees in the group below.

2. There are \_\_\_\_\_ presents in the group below.

### Counting Christmas Objects (A) Answers

Name: Date: \_\_\_\_

Count how many objects there are in each group.

1. There are <u>12</u> Christmas trees in the group below.

2. There are \_\_\_\_\_10\_\_ presents in the group below.