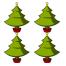

### Counting Christmas Objects (B)

| Name:     | Date: |
|-----------|-------|
| i tallici | Date. |

Count how many objects there are in each group.

1. There are \_\_\_\_\_ Christmas trees in the group below.

### Counting Christmas Objects (B) Answers

Name: Date: \_\_\_\_

Count how many objects there are in each group.

1. There are <u>12</u> Christmas trees in the group below.

2. There are <u>12</u> bows in the group below.