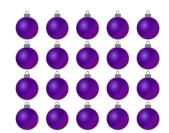

3. There are <u>20</u> baubles in the group below.

4. There are <u>20</u> bows in the group below.

| Name: | Date: |
|-------|-------|

Count how many objects there are in each group.

1. There are \_\_\_\_\_ bows in the group below.