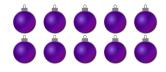

### Counting Christmas Objects (A)

Name: \_\_\_\_\_ Date: \_\_\_\_

Count how many objects there are in each group.

1. There are \_\_\_\_\_ Christmas trees in the group below.

2. There are \_\_\_\_\_ presents in the group below.

3. There are \_\_\_\_\_ bows in the group below.

4. There are \_\_\_\_\_ baubles in the group below.