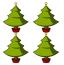

### Counting Christmas Objects (A)

Name: \_\_\_\_\_ Date: \_\_\_\_

Count how many objects there are in each group.

1. There are \_\_\_\_\_ Christmas trees in the group below.

2. There are \_\_\_\_\_ presents in the group below.

### Counting Christmas Objects (A) Answers

Name: Date: \_\_\_\_

Count how many objects there are in each group.

1. There are <u>12</u> Christmas trees in the group below.

2. There are \_\_\_\_\_10\_\_ presents in the group below.