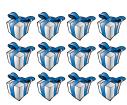

### Counting Christmas Objects (A)

Name: \_\_\_\_\_ Date: \_\_\_\_

Count how many objects there are in each group.

1. There are \_\_\_\_\_ Christmas trees in the group below.

2. There are \_\_\_\_\_ presents in the group below.

3. There are \_\_\_\_\_ bows in the group below.

4. There are \_\_\_\_\_ baubles in the group below.

### Counting Christmas Objects (A) Answers

Name: Date: \_\_\_\_

Count how many objects there are in each group.

1. There are <u>12</u> Christmas trees in the group below.

2. There are \_\_\_\_\_10\_\_ presents in the group below.

3. There are <u>15</u> bows in the group below.

4. There are 8 baubles in the group below.