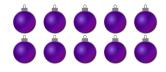

### Counting Christmas Objects (A) Answers

Name: Date: \_\_\_\_

Count how many objects there are in each group.

1. There are <u>12</u> Christmas trees in the group below.

2. There are \_\_\_\_\_10\_\_ presents in the group below.

3. There are <u>15</u> bows in the group below.

4. There are 8 baubles in the group below.