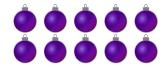

2. There are \_\_\_\_\_ bows in the group below.

3. There are \_\_\_\_\_ baubles in the group below.

### Counting Christmas Objects (B) Answers

Name: Date: \_\_\_\_

Count how many objects there are in each group.

1. There are <u>12</u> Christmas trees in the group below.

2. There are <u>12</u> bows in the group below.

3. There are \_\_\_\_\_\_ baubles in the group below.

4. There are <u>10</u> presents in the group below.