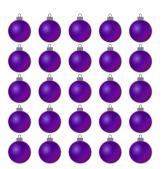

2. There are \_\_\_\_\_ bows in the group below.

3. There are \_\_\_\_\_ baubles in the group below.

### Counting Christmas Objects (B) Answers

Name: Date: \_\_\_\_

Count how many objects there are in each group.

1. There are <u>12</u> Christmas trees in the group below.

2. There are <u>12</u> bows in the group below.

3. There are \_\_\_\_\_\_ baubles in the group below.

4. There are <u>10</u> presents in the group below.