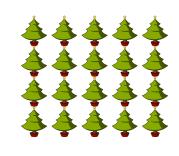

### Counting Christmas Objects (H) Answers

Name: Date: \_\_\_\_

Count how many objects there are in each group.

1. There are 9 bows in the group below.

2. There are <u>20</u> Christmas trees in the group below.

3. There are 8 baubles in the group below.

4. There are <u>10</u> presents in the group below.