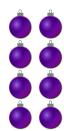

3. There are <u>15</u> bows in the group below.

4. There are 8 baubles in the group below.