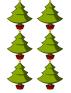

### Counting Christmas Objects (A) Answers

Name: Date: \_\_\_\_

Count how many objects there are in each group.

1. There are <u>12</u> Christmas trees in the group below.

2. There are \_\_\_\_\_10\_\_ presents in the group below.