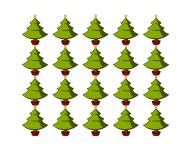

### Counting Christmas Objects (E) Answers

Name: Date: \_\_\_\_

Count how many objects there are in each group.

1. There are <u>6</u> Christmas trees in the group below.

2. There are <u>6</u> presents in the group below.

3. There are <u>20</u> baubles in the group below.

4. There are <u>20</u> bows in the group below.

| Name: | Date: |
|-------|-------|

Count how many objects there are in each group.

1. There are \_\_\_\_\_ bows in the group below.