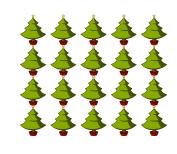

### Counting Christmas Objects (E) Answers

Name: Date: \_\_\_\_

Count how many objects there are in each group.

1. There are <u>6</u> Christmas trees in the group below.

2. There are <u>6</u> presents in the group below.

3. There are <u>20</u> baubles in the group below.

4. There are <u>20</u> bows in the group below.

| Name: | Date: |
|-------|-------|

Count how many objects there are in each group.

1. There are \_\_\_\_\_ bows in the group below.