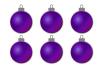

### Counting Christmas Objects (E) Answers

Name: Date: \_\_\_\_

Count how many objects there are in each group.

1. There are <u>6</u> Christmas trees in the group below.

2. There are <u>6</u> presents in the group below.

3. There are <u>20</u> baubles in the group below.

4. There are <u>20</u> bows in the group below.

| Name: | Date: |
|-------|-------|

Count how many objects there are in each group.

1. There are \_\_\_\_\_ bows in the group below.