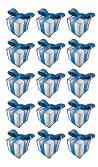

3. There are <u>15</u> bows in the group below.

4. There are 8 baubles in the group below.