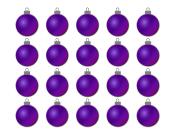

3. There are <u>20</u> baubles in the group below.

4. There are <u>20</u> bows in the group below.

| Name: | Date: |
|-------|-------|

Count how many objects there are in each group.

1. There are \_\_\_\_\_ bows in the group below.