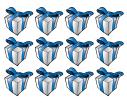

### Counting Christmas Objects (G) Answers

| Name:                                 | Date: |
|---------------------------------------|-------|
| · · · · · · · · · · · · · · · · · · · | Batel |

Count how many objects there are in each group.

1. There are <u>15</u> baubles in the group below.

2. There are <u>16</u> bows in the group below.

3. There are <u>4</u> Christmas trees in the group below.

4. There are <u>15</u> presents in the group below.