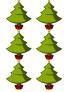

# Counting Christmas Objects (C) Answers

Name: Date: \_\_\_\_

Count how many objects there are in each group.

1. There are <u>6</u> baubles in the group below.

2. There are <u>20</u> Christmas trees in the group below.