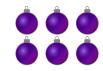

### Counting Christmas Objects (E) Answers

Name: Date: \_\_\_\_

Count how many objects there are in each group.

1. There are <u>6</u> Christmas trees in the group below.

2. There are <u>6</u> presents in the group below.