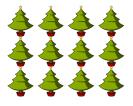

### Counting Christmas Objects (B)

| Name:     | Date: |
|-----------|-------|
| i tallici | Date. |

Count how many objects there are in each group.

1. There are \_\_\_\_\_ Christmas trees in the group below.

### Counting Christmas Objects (B) Answers

Name: Date: \_\_\_\_

Count how many objects there are in each group.

1. There are <u>12</u> Christmas trees in the group below.

2. There are <u>12</u> bows in the group below.