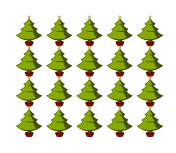

# Counting Christmas Objects (C) Answers

Name: Date: \_\_\_\_

Count how many objects there are in each group.

1. There are <u>6</u> baubles in the group below.

2. There are <u>20</u> Christmas trees in the group below.

3. There are <u>12</u> presents in the group below.

4. There are \_\_\_\_\_ bows in the group below.