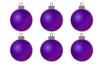

### Counting Christmas Objects (E) Answers

Name: Date: \_\_\_\_

Count how many objects there are in each group.

1. There are <u>6</u> Christmas trees in the group below.

2. There are <u>6</u> presents in the group below.

3. There are <u>20</u> baubles in the group below.

4. There are <u>20</u> bows in the group below.

| Name: | Date: |
|-------|-------|

Count how many objects there are in each group.

1. There are \_\_\_\_\_ bows in the group below.