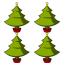

### Counting Christmas Objects (B)

| Name:     | Date: |
|-----------|-------|
| i tallici | Date. |

Count how many objects there are in each group.

1. There are \_\_\_\_\_ Christmas trees in the group below.

### Counting Christmas Objects (B) Answers

Name: Date: \_\_\_\_

Count how many objects there are in each group.

1. There are <u>12</u> Christmas trees in the group below.

2. There are <u>12</u> bows in the group below.