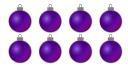

# Counting Christmas Objects (C) Answers

Name: Date: \_\_\_\_

Count how many objects there are in each group.

1. There are <u>6</u> baubles in the group below.

2. There are <u>20</u> Christmas trees in the group below.