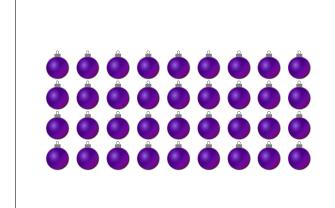

## Counting Christmas Objects (A) Answers

| Name:      | Date:   |
|------------|---------|
| - 10111101 | 2 0.00. |

Count how many objects there are in each group.

1. There are <u>42</u> baubles in the group below.

2. There are <u>20</u> bows in the group below.

3. There are 40 presents in the group below.

4. There are <u>27</u> Christmas trees in the group below.