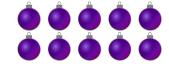

## Counting Christmas Objects (D) Answers

Name: Date: \_\_\_\_

Count how many objects there are in each group.

1. There are <u>24</u> bows in the group below.

2. There are <u>16</u> baubles in the group below.

3. There are 81 Christmas trees in the group below.