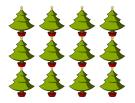

3. There are <u>18</u> Christmas trees in the group below.

4. There are <u>16</u> bows in the group below.