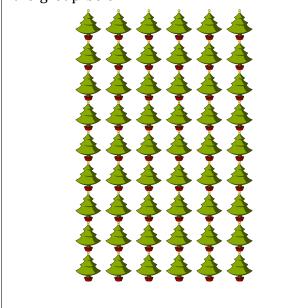

3. There are \_\_\_\_\_ presents in the group below.

4. There are \_\_\_\_\_ Christmas trees in the group below.

2. There are <u>20</u> bows in the group below.

3. There are 40 presents in the group below.

4. There are <u>27</u> Christmas trees in the group below.