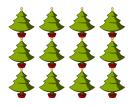

p below.



4. There are <u>56</u> presents in the group below.



| Counting C | hristmas | Objects |  |
|------------|----------|---------|--|
|------------|----------|---------|--|

| Name:   | Date: |
|---------|-------|
| i unit. | Date. |

Count how many objects there are in each group.

1. There are \_\_\_\_\_ bows in the group below.



2. There are \_\_\_\_\_ presents in the group below.



3. There are \_\_\_\_\_ Christmas trees in the group below.



4. There are \_\_\_\_\_ baubles in the group below.



## Counting Christmas Objects (H) Answers

Name: Date: \_\_\_\_

Count how many objects there are in each group.

1. There are <u>36</u> bows in the group below.



2. There are <u>6</u> presents in the group below.



3. There are <u>12</u> Christmas trees in the group below.



4. There are <u>64</u> baubles in the group below.



| Countina | Christmas | Objects | (I) |
|----------|-----------|---------|-----|
|----------|-----------|---------|-----|

| Name:                                 | Date: |
|---------------------------------------|-------|
| · · · · · · · · · · · · · · · · · · · | Batel |

Count how many objects there are in each group.

1. There are \_\_\_\_\_ bows in the group below.



2. There are \_\_\_\_\_ presents in the group below.



3. There are \_\_\_\_\_ baubles in the group below.



4. There are \_\_\_\_\_ Christmas trees in the group below.



## Counting Christmas Objects (I) Answers

Name: Date:

Count how many objects there are in each group.

1. There are <u>12</u> bows in the group below.



2. There are <u>18</u> presents in the