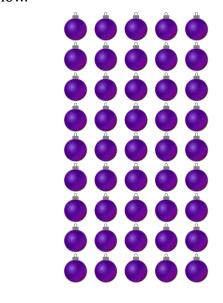

## Counting Christmas Objects (A) Answers

| Name:      | Date:   |
|------------|---------|
| - 10111101 | 2 0.00. |

Count how many objects there are in each group.

1. There are <u>42</u> baubles in the group below.

2. There are <u>20</u> bows in the group below.

3. There are 40 presents in the group below.

4. There are <u>27</u> Christmas trees in the group below.