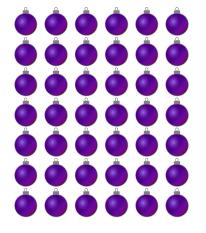

## Counting Christmas Objects (A) Answers

| Name:      | Date:   |
|------------|---------|
| - 10111101 | 2 0.00. |

Count how many objects there are in each group.

1. There are <u>42</u> baubles in the group below.

2. There are <u>20</u> bows in the group below.

3. There are 40 presents in the group below.

4. There are <u>27</u> Christmas trees in the group below.