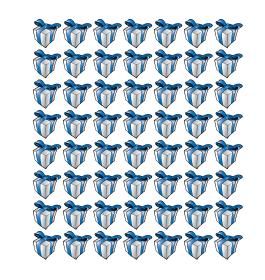

## Counting Christmas Objects (D) Answers

Name: Date: \_\_\_\_

Count how many objects there are in each group.

1. There are <u>24</u> bows in the group below.

2. There are <u>16</u> baubles in the group below.

3. There are 81 Christmas trees in the group below.