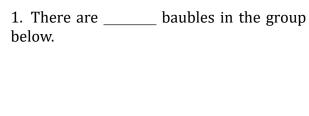

#### Counting Christmas Objects (A)

| Name: | Date: |
|-------|-------|

Count how many objects there are in each group.

1. There are \_\_\_\_\_ baubles in the group below.

2. There are \_\_\_\_\_ bows in the group below.

## Counting Christmas Objects (A) Answers

| Name:      | Date:   |
|------------|---------|
| - 10111101 | 2 0.00. |

Count how many objects there are in each group.

1. There are <u>42</u> baubles in the group below.