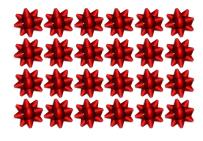

## Counting Christmas Objects (A) Answers

| Name:      | Date:   |
|------------|---------|
| - 10111101 | 2 0.00. |

Count how many objects there are in each group.

1. There are <u>42</u> baubles in the group below.

2. There are <u>20</u> bows in the group below.

3. There are 40 presents in the group below.

4. There are <u>27</u> Christmas trees in the group below.