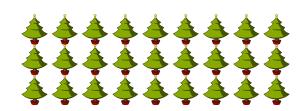

2. There are <u>20</u> bows in the group below.

3. There are 40 presents in the group below.

4. There are <u>27</u> Christmas trees in the group below.