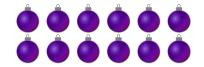

## Counting Christmas Objects (A) Answers

| Name:      | Date:   |
|------------|---------|
| - 10111101 | 2 0.00. |

Count how many objects there are in each group.

1. There are <u>42</u> baubles in the group below.

2. There are <u>20</u> bows in the group below.

3. There are 40 presents in the group below.

4. There are <u>27</u> Christmas trees in the group below.