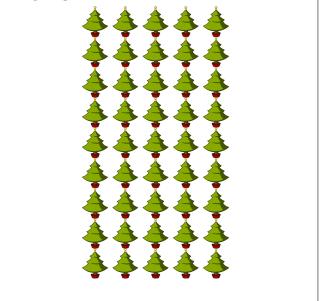

3. There are \_\_\_\_\_ presents in the group below.

4. There are \_\_\_\_\_ Christmas trees in the group below.

## Counting Christmas Objects (A) Answers

| Name:      | Date:   |
|------------|---------|
| - 10111101 | 2 0.00. |

Count how many objects there are in each group.

1. There are <u>42</u> baubles in the group below.

2. There are <u>20</u> bows in the group below.

3. There are 40 presents in the group below.

4. There are <u>27</u> Christmas trees in the group below.