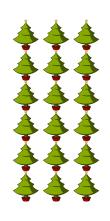

## Counting Christmas Objects (C) Answers

Name: Date: \_\_\_\_

Count how many objects there are in each group.

1. There are <u>10</u> baubles in the group below.

2. There are <u>18</u> bows in the group below.

3. There are <u>56</u> Christmas trees in the group below.

4. There are <u>56</u> presents in the group below.