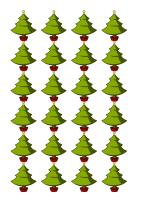

3. There are <u>18</u> Christmas trees in the group below.

4. There are <u>16</u> bows in the group below.