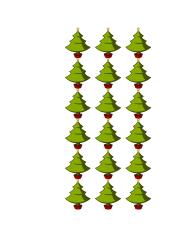

3. There are <u>18</u> Christmas trees in the group below.

4. There are <u>16</u> bows in the group below.