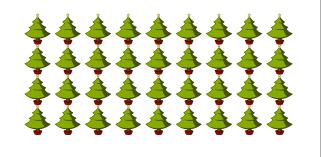

2. There are <u>20</u> bows in the group below.

3. There are 40 presents in the group below.

4. There are <u>27</u> Christmas trees in the group below.