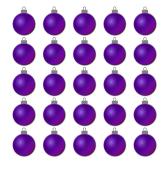

## Counting Christmas Objects (E) Answers

Name:

Date:

Count how many objects there are in each group.

1. There are <u>12</u> bows in the group below.

2. There are <u>36</u> baubles in the group below.

3. There are <u>12</u> Christmas trees in the group below.