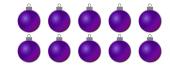

## Counting Christmas Objects (B) Answers

Name: Date: \_\_\_\_

Count how many objects there are in each group.

1. There are <u>18</u> presents in the group below.

2. There are <u>45</u> baubles in the group below.

3. There are <u>18</u> Christmas trees in the group below.

4. There are <u>16</u> bows in the group below.