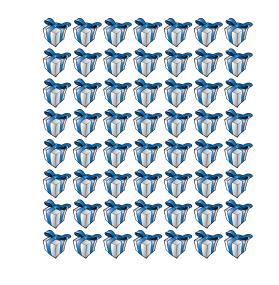

## Counting Christmas Objects (B) Answers

Name: Date: \_\_\_\_

Count how many objects there are in each group.

1. There are <u>18</u> presents in the group below.

2. There are <u>45</u> baubles in the group below.

3. There are <u>18</u> Christmas trees in the group below.

4. There are <u>16</u> bows in the group below.