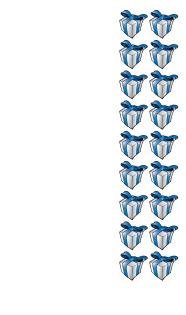

2. There are <u>20</u> bows in the group below.

3. There are 40 presents in the group below.

4. There are <u>27</u> Christmas trees in the group below.