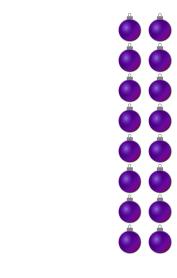

## Counting Christmas Objects (A) Answers

| Name:      | Date:   |
|------------|---------|
| - 10111101 | 2 0.00. |

Count how many objects there are in each group.

1. There are <u>42</u> baubles in the group below.

2. There are <u>20</u> bows in the group below.

3. There are 40 presents in the group below.

4. There are <u>27</u> Christmas trees in the group below.