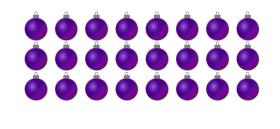

## Counting Christmas Objects (B) Answers

Name: Date: \_\_\_\_

Count how many objects there are in each group.

1. There are <u>18</u> presents in the group below.

2. There are <u>45</u> baubles in the group below.