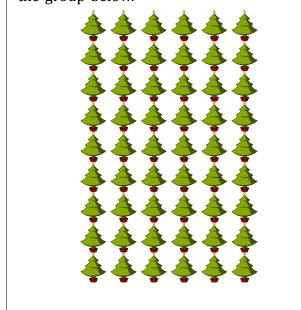

2. There are <u>20</u> bows in the group below.

3. There are 40 presents in the group below.

4. There are <u>27</u> Christmas trees in the group below.