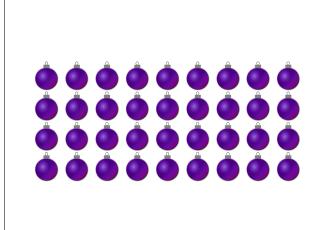

3. There are \_\_\_\_\_ presents in the group below.

4. There are \_\_\_\_\_ Christmas trees in the group below.

2. There are <u>20</u> bows in the group below.

3. There are 40 presents in the group below.

4. There are <u>27</u> Christmas trees in the group below.