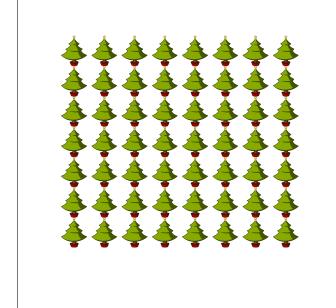

## Counting Christmas Objects (G) Answers

Name: Date: \_\_\_\_

Count how many objects there are in each group.

1. There are <u>36</u> baubles in the group below.

2. There are <u>14</u> bows in the group below.

3. There are <u>54</u> Christmas trees in the group below.

4. There are <u>56</u> presents in the group below.

| Counting C | hristmas | Objects |  |
|------------|----------|---------|--|
|------------|----------|---------|--|