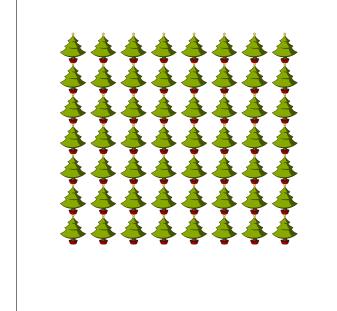

## Counting Christmas Objects (C) Answers

Name: Date: \_\_\_\_

Count how many objects there are in each group.

1. There are <u>10</u> baubles in the group below.

2. There are <u>18</u> bows in the group below.

3. There are <u>56</u> Christmas trees in the group below.

4. There are <u>56</u> presents in the group below.