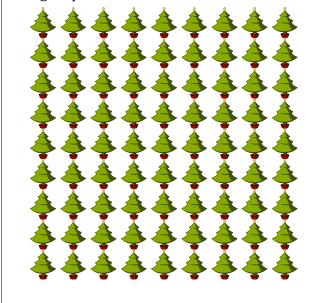

## Counting Christmas Objects (A) Answers

| Name:      | Date:   |
|------------|---------|
| - 10111101 | 2 0.00. |

Count how many objects there are in each group.

1. There are <u>42</u> baubles in the group below.

2. There are <u>20</u> bows in the group below.

3. There are 40 presents in the group below.

4. There are <u>27</u> Christmas trees in the group below.