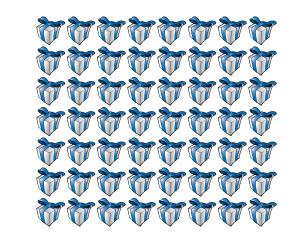

## Counting Christmas Objects (H) Answers

Name: Date: \_\_\_\_

Count how many objects there are in each group.

1. There are <u>36</u> bows in the group below.

2. There are <u>6</u> presents in the group below.