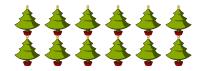

2. There are <u>20</u> bows in the group below.

3. There are 40 presents in the group below.

4. There are <u>27</u> Christmas trees in the group below.