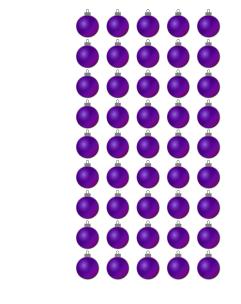

## Counting Christmas Objects (A) Answers

| Name:      | Date:   |
|------------|---------|
| - 10111101 | 2 0.00. |

Count how many objects there are in each group.

1. There are <u>42</u> baubles in the group below.