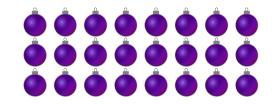

#### Counting Christmas Objects (A)

| Name: | Date: |
|-------|-------|

Count how many objects there are in each group.

1. There are \_\_\_\_\_ baubles in the group below.

2. There are \_\_\_\_\_ bows in the group below.

## Counting Christmas Objects (A) Answers

| Name:      | Date:   |
|------------|---------|
| - 10111101 | 2 0.00. |

Count how many objects there are in each group.

1. There are <u>42</u> baubles in the group below.