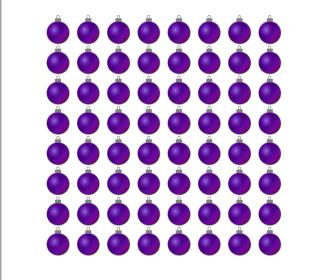

## Counting Christmas Objects (B) Answers

Name: Date: \_\_\_\_

Count how many objects there are in each group.

1. There are <u>18</u> presents in the group below.

2. There are <u>45</u> baubles in the group below.