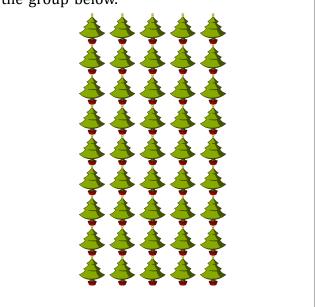

## Counting Christmas Objects (B)

| Name:   | Date: |
|---------|-------|
| i unit. | Date. |

Count how many objects there are in each group.

1. There are \_\_\_\_\_ presents in the group below.

2. There are \_\_\_\_\_ baubles in the group below.

3. There are \_\_\_\_\_ Christmas trees in the group below.

4. There are \_\_\_\_\_ bows in the group below.

## Counting Christmas Objects (B) Answers

Name: Date: \_\_\_\_

Count how many objects there are in each group.

1. There are <u>18</u> presents in the group below.

2. There are <u>45</u> baubles in the group below.

3. There are <u>18</u> Christmas trees in the group below.

4. There are <u>16</u> bows in the group below.