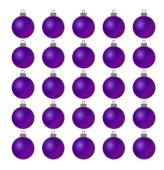

## Counting Christmas Objects (A) Answers

| Name:      | Date:   |
|------------|---------|
| - 10111101 | 2 0.00. |

Count how many objects there are in each group.

1. There are <u>42</u> baubles in the group below.

## Counting Christmas Objects (E)

| Name: | Date: |
|-------|-------|

Count how many objects there are in each group.

1. There are \_\_\_\_\_ bows in the group below.

2. There are \_\_\_\_\_ baubles in the group below.

## Counting Christmas Objects (E) Answers

Name:

Date:

Count how many objects there are in each group.

1. There are <u>12</u> bows in the group below.

2. There are <u>36</u> baubles in the group below.

3. There are <u>12</u> Christmas trees in the group below.