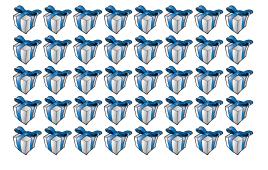

2. There are <u>20</u> bows in the group below.

3. There are 40 presents in the group below.

4. There are <u>27</u> Christmas trees in the group below.