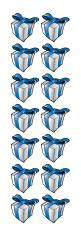

2. There are <u>20</u> bows in the group below.

3. There are 40 presents in the group below.

4. There are <u>27</u> Christmas trees in the group below.