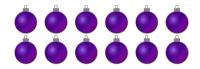

## Counting Christmas Objects (A) Answers

| Name:      | Date:   |
|------------|---------|
| - 10111101 | 2 0.00. |

Count how many objects there are in each group.

1. There are <u>42</u> baubles in the group below.

2. There are <u>20</u> bows in the group below.

3. There are 40 presents in the group below.

4. There are <u>27</u> Christmas trees in the group below.