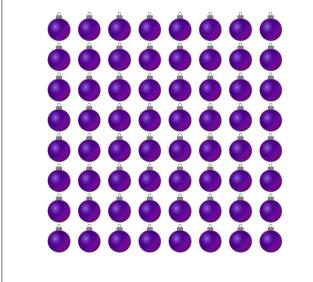

## Counting Christmas Objects (A) Answers

| Name:      | Date:   |
|------------|---------|
| - 10111101 | 2 0.00. |

Count how many objects there are in each group.

1. There are <u>42</u> baubles in the group below.