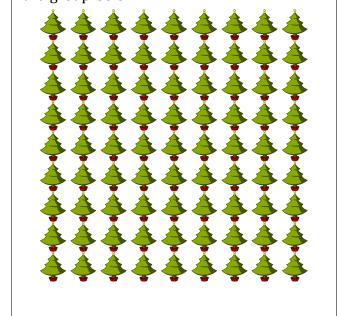

e <u>10</u> baubles in the group below.



2. There are <u>18</u> bows in the group below.



3. There are <u>56</u> Christmas trees in the group below.



4. There are <u>56</u> presents in the group below.



## Counting Christmas Objects (D)

| Name:   | Date: |
|---------|-------|
| i unit. | Date. |

Count how many objects there are in each group.

1. There are \_\_\_\_\_ bows in the group below.



2. There are \_\_\_\_\_ baubles in the group below.



3. There are \_\_\_\_\_ Christmas trees in the group below.





## Counting Christmas Objects (D) Answers

Name: Date: \_\_\_\_

Count how many objects there are in each group.

1. There are <u>24</u> bows in the group below.



2. There are <u>16</u> baubles in the group below.



3. There are 81 Christmas trees in the group below.





## Counting Christmas Objects (E)

| Name: | Date: |
|-------|-------|

Count how many objects there are in each group.

1. There are \_\_\_\_\_ bows in the group below.



2. There are \_\_\_\_\_ baubles in the group below.



3. There are \_\_\_\_\_ Christmas trees in the group below.





## Counting Christmas Objects (E) Answers

Name:

Date:

Count how many objects there are in each group.

1. There are <u>12</u> bows in the group below.



2. There are <u>36</u> baubles in the group below.



3. There are <u>12</u> Christmas trees in the group below.



4. There are <u>21</u> presents in the group below.



## Counting Christmas Objects (F)

| Name: | Date: |
|-------|-------|
| Name. | Date. |

Count how many objects there are in each group.

1. There are \_\_\_\_\_ presents in