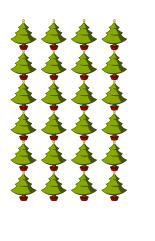

3. There are \_\_\_\_\_ Christmas trees in the group below.

4. There are \_\_\_\_\_ bows in the group below.

3. There are <u>18</u> Christmas trees in the group below.

4. There are <u>16</u> bows in the group below.

3. There are \_\_\_\_\_ Christmas trees in the group below.

3. There are 81 Christmas trees in the group below.