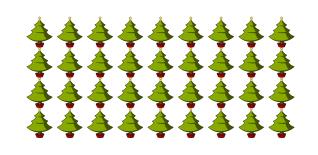

-----|
|----------|-----------|---------|-----|

| Name:                                 | Date: |
|---------------------------------------|-------|
| · · · · · · · · · · · · · · · · · · · | Batel |

Count how many objects there are in each group.

1. There are \_\_\_\_\_ bows in the group below.



2. There are \_\_\_\_\_ presents in the group below.



3. There are \_\_\_\_\_ baubles in the group below.



4. There are \_\_\_\_\_ Christmas trees in the group below.



## Counting Christmas Objects (I) Answers

Name: Date:

Count how many objects there are in each group.

1. There are <u>12</u> bows in the group below.



2. There are <u>18</u> presents in the group below.



3. There are <u>12</u> baubles in the group below.



4. There are <u>36</u> Christmas trees in the group below.



# Counting Christmas Objects (J)

Name: Date: \_\_\_\_

Count how many objects there are in each group.

1. There are \_\_\_\_\_ Christmas trees in the group below.



2. There are \_\_\_\_\_ bows in the group below.



3. There are \_\_\_\_\_ baubles in the group below.





## Counting Christmas Objects (J) Answers

Name:

Date:

Count how many objects there are in each group.

1. There are <u>24</u> Christmas trees in the group below.



2. There are <u>12</u> bows in the group below.



3. There are <u>25</u> baubles in the group below.



4. There are <u>56</u> presents in the group below.