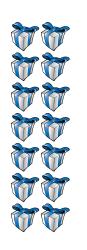

#### Counting Christmas Objects (A)

| Name: | Date: |
|-------|-------|

Count how many objects there are in each group.

1. There are \_\_\_\_\_ baubles in the group below.

2. There are \_\_\_\_\_ bows in the group below.

## Counting Christmas Objects (A) Answers

| Name:      | Date:   |
|------------|---------|
| - 10111101 | 2 0.00. |

Count how many objects there are in each group.

1. There are <u>42</u> baubles in the group below.

2. There are <u>20</u> bows in the group below.

3. There are 40 presents in the group below.

4. There are <u>27</u> Christmas trees in the group below.