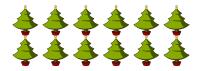

3. There are <u>18</u> Christmas trees in the group below.

4. There are <u>16</u> bows in the group below.