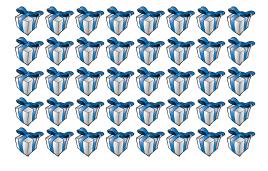

2. There are <u>20</u> bows in the group below.

3. There are 40 presents in the group below.

4. There are <u>27</u> Christmas trees in the group below.