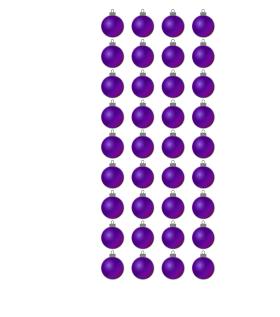

2. There are <u>20</u> bows in the group below.

3. There are 40 presents in the group below.

4. There are <u>27</u> Christmas trees in the group below.