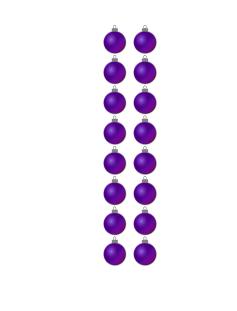

## Counting Christmas Objects (A) Answers

| Name:      | Date:   |
|------------|---------|
| - 10111101 | 2 0.00. |

Count how many objects there are in each group.

1. There are <u>42</u> baubles in the group below.

2. There are <u>20</u> bows in the group below.

3. There are 40 presents in the group below.

4. There are <u>27</u> Christmas trees in the group below.