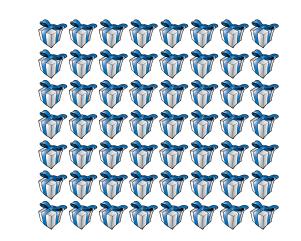

3. There are \_\_\_\_\_ presents in the group below.

4. There are \_\_\_\_\_ Christmas trees in the group below.

3. There are <u>56</u> Christmas trees in the group below.

4. There are <u>56</u> presents in the group below.