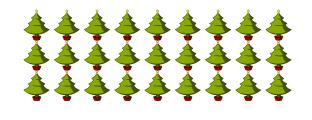

2. There are <u>20</u> bows in the group below.

3. There are 40 presents in the group below.

4. There are <u>27</u> Christmas trees in the group below.