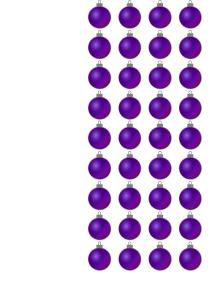

## Counting Christmas Objects (A) Answers

| Name:      | Date:   |
|------------|---------|
| - 10111101 | 2 0.00. |

Count how many objects there are in each group.

1. There are <u>42</u> baubles in the group below.

2. There are <u>20</u> bows in the group below.

3. There are 40 presents in the group below.

4. There are <u>27</u> Christmas trees in the group below.