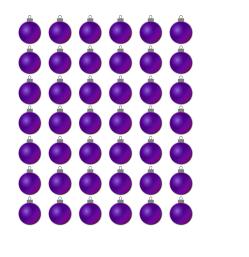

## Counting Christmas Objects (A) Answers

| Name:      | Date:   |
|------------|---------|
| - 10111101 | 2 0.00. |

Count how many objects there are in each group.

1. There are <u>42</u> baubles in the group below.