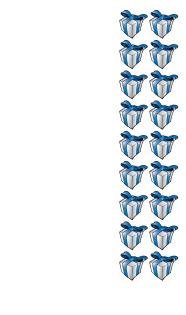

## Counting Christmas Objects (I) Answers

Name: Date:

Count how many objects there are in each group.

1. There are <u>12</u> bows in the group below.

2. There are <u>18</u> presents in the group below.

3. There are <u>12</u> baubles in the group below.

4. There are <u>36</u> Christmas trees in the group below.