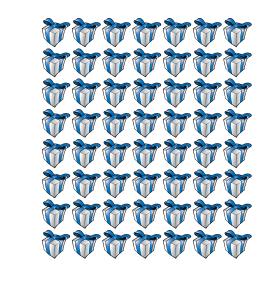

3. There are \_\_\_\_\_ presents in the group below.

4. There are \_\_\_\_\_ Christmas trees in the group below.

2. There are <u>20</u> bows in the group below.

3. There are 40 presents in the group below.

4. There are <u>27</u> Christmas trees in the group below.