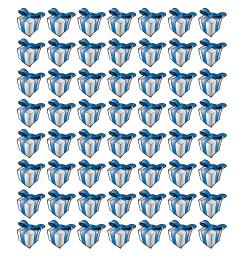

## Counting Christmas Objects (A) Answers

| Name:      | Date:   |
|------------|---------|
| - 10111101 | 2 0.00. |

Count how many objects there are in each group.

1. There are <u>42</u> baubles in the group below.

2. There are <u>20</u> bows in the group below.

3. There are 40 presents in the group below.

4. There are <u>27</u> Christmas trees in the group below.