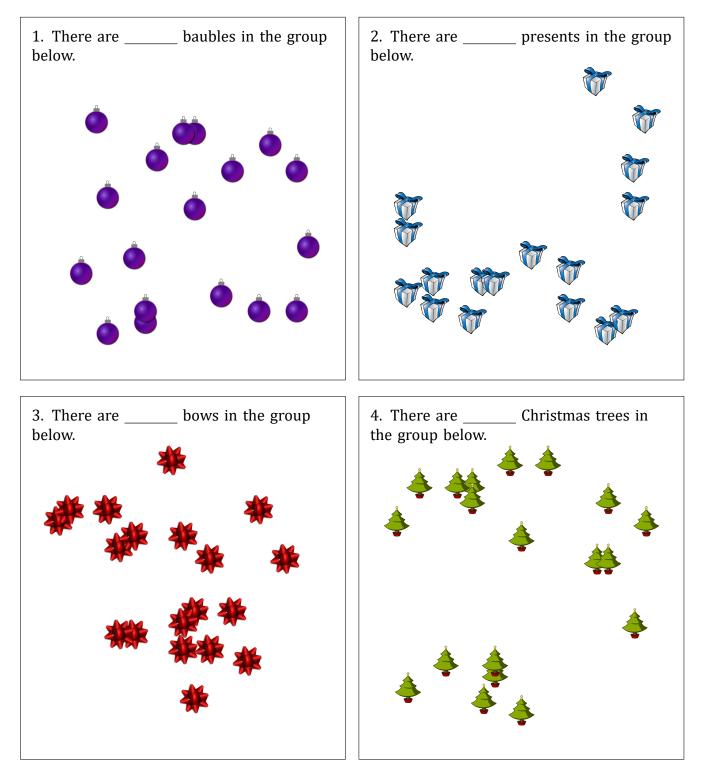

## Counting Christmas Objects (A)

Name:

Date:



## Counting Christmas Objects (A) Answers

Name:





## Counting Christmas Objects (B)

Name:

Date:



## Counting Christmas Objects (B) Answers

Name:





## Counting Christmas Objects (C)

Name:

Date:



## Counting Christmas Objects (C) Answers

Name:

Date:



## Counting Christmas Objects (D)

Name:

Date:



## Counting Christmas Objects (D) Answers

Name:

Date:



## Counting Christmas Objects (E)

Name:

Date:



# Counting Christmas Objects (E) Answers

Name:





## Counting Christmas Objects (F)

Name:





## Counting Christmas Objects (F) Answers

Name:





## Counting Christmas Objects (G)

Name:

Date:



## Counting Christmas Objects (G) Answers

Name:





## Counting Christmas Objects (H)

Name:

Date:



## Counting Christmas Objects (H) Answers

Name:

Date:



## Counting Christmas Objects (1)

Name:

Date:



## Counting Christmas Objects (I) Answers

Name:

Date:



## Counting Christmas Objects (J)

Name:

Date:



## Counting Christmas Objects (J) Answers

Name:

Date: