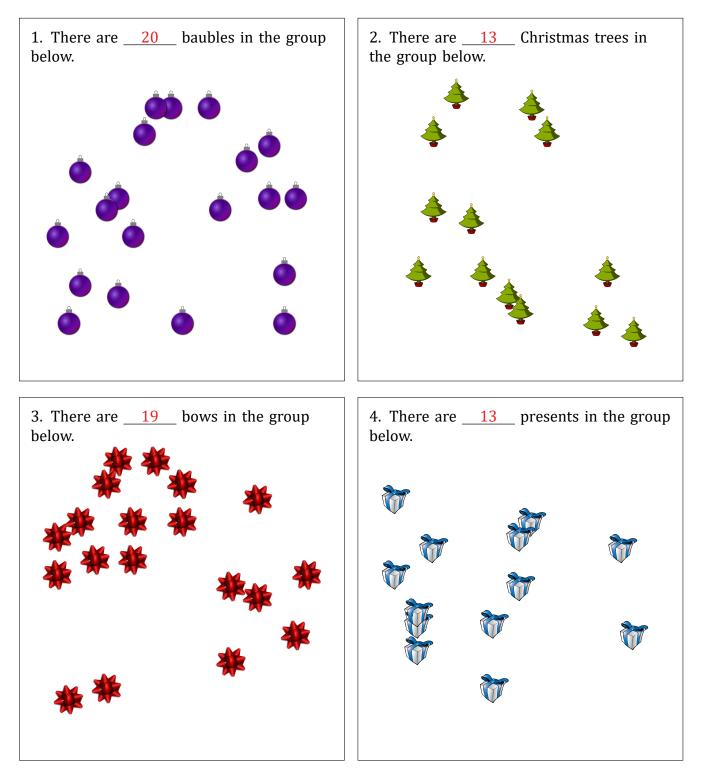

## Counting Christmas Objects (A)

Name:

Date:



## Counting Christmas Objects (A) Answers

Name:





## Counting Christmas Objects (B)

Name:

Date:



## Counting Christmas Objects (B) Answers

Name:





## Counting Christmas Objects (C)

Name:

Date:



## Counting Christmas Objects (C) Answers

Name:

Date:



## Counting Christmas Objects (D)

Name:

Date:



## Counting Christmas Objects (D) Answers

Name:

Date:



## Counting Christmas Objects (E)

Name:

Date:



# Counting Christmas Objects (E) Answers

Name:





## Counting Christmas Objects (F)

Name:





## Counting Christmas Objects (F) Answers

Name:





## Counting Christmas Objects (G)

Name:

Date:



## Counting Christmas Objects (G) Answers

Name:





## Counting Christmas Objects (H)

Name:

Date:



## Counting Christmas Objects (H) Answers

Name:

Date:



## Counting Christmas Objects (1)

Name:

Date:



## Counting Christmas Objects (I) Answers

Name:

Date:



## Counting Christmas Objects (J)

Name:

Date:



## Counting Christmas Objects (J) Answers

Name:

Date: