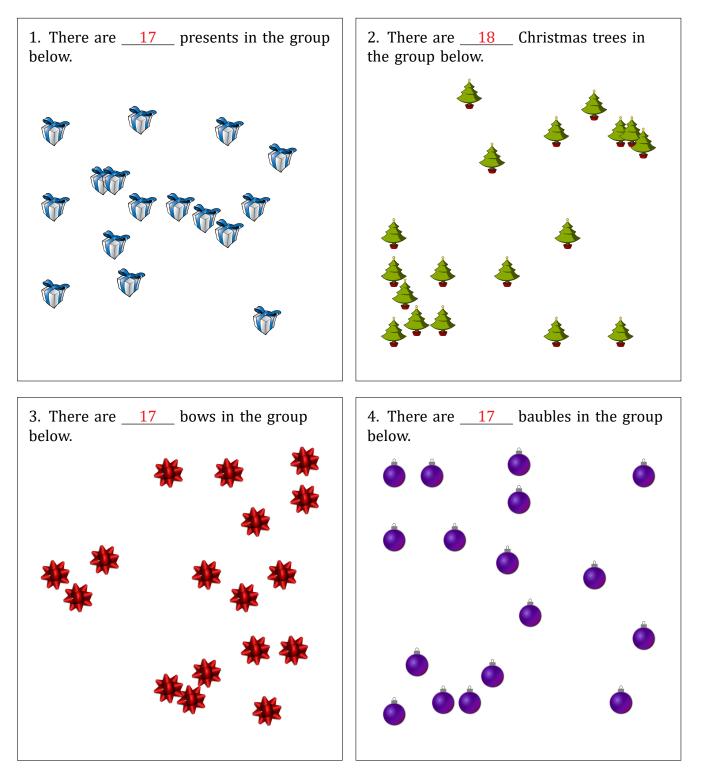

## Counting Christmas Objects (A)

Name:

Date:



## Counting Christmas Objects (A) Answers

Name:





## Counting Christmas Objects (B)

Name:

Date:



## Counting Christmas Objects (B) Answers

Name:





## Counting Christmas Objects (C)

Name:

Date:



## Counting Christmas Objects (C) Answers

Name:

Date:



## Counting Christmas Objects (D)

Name:

Date:



## Counting Christmas Objects (D) Answers

Name:

Date:



## Counting Christmas Objects (E)

Name:

Date:



# Counting Christmas Objects (E) Answers

Name:





## Counting Christmas Objects (F)

Name:





## Counting Christmas Objects (F) Answers

Name:





## Counting Christmas Objects (G)

Name:

Date:



## Counting Christmas Objects (G) Answers

Name:





## Counting Christmas Objects (H)

Name:

Date:



## Counting Christmas Objects (H) Answers

Name:

Date:



## Counting Christmas Objects (1)

Name:

Date:



## Counting Christmas Objects (I) Answers

Name:

Date:



## Counting Christmas Objects (J)

Name:

Date:



## Counting Christmas Objects (J) Answers

Name:

Date: