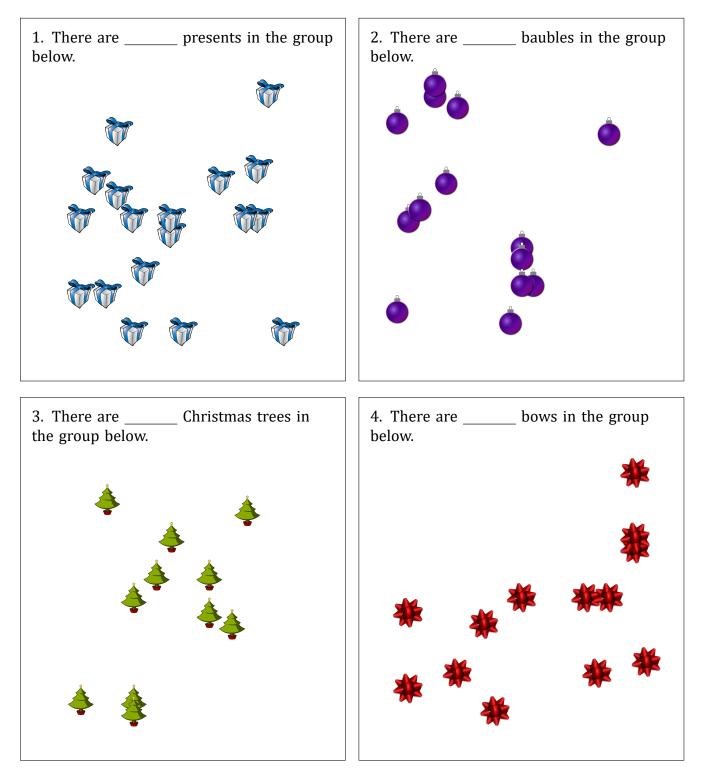

## Counting Christmas Objects (A)

Name:

Date:



## Counting Christmas Objects (A) Answers

Name:





## Counting Christmas Objects (B)

Name:

Date:



## Counting Christmas Objects (B) Answers

Name:





## Counting Christmas Objects (C)

Name:

Date:



## Counting Christmas Objects (C) Answers

Name:

Date:



## Counting Christmas Objects (D)

Name:

Date:



## Counting Christmas Objects (D) Answers

Name:

Date:



## Counting Christmas Objects (E)

Name:

Date:



# Counting Christmas Objects (E) Answers

Name:





## Counting Christmas Objects (F)

Name:





## Counting Christmas Objects (F) Answers

Name:





## Counting Christmas Objects (G)

Name:

Date:



## Counting Christmas Objects (G) Answers

Name:





## Counting Christmas Objects (H)

Name:

Date:



## Counting Christmas Objects (H) Answers

Name:

Date:



## Counting Christmas Objects (1)

Name:

Date:



## Counting Christmas Objects (I) Answers

Name:

Date:



## Counting Christmas Objects (J)

Name:

Date:



## Counting Christmas Objects (J) Answers

Name:

Date: