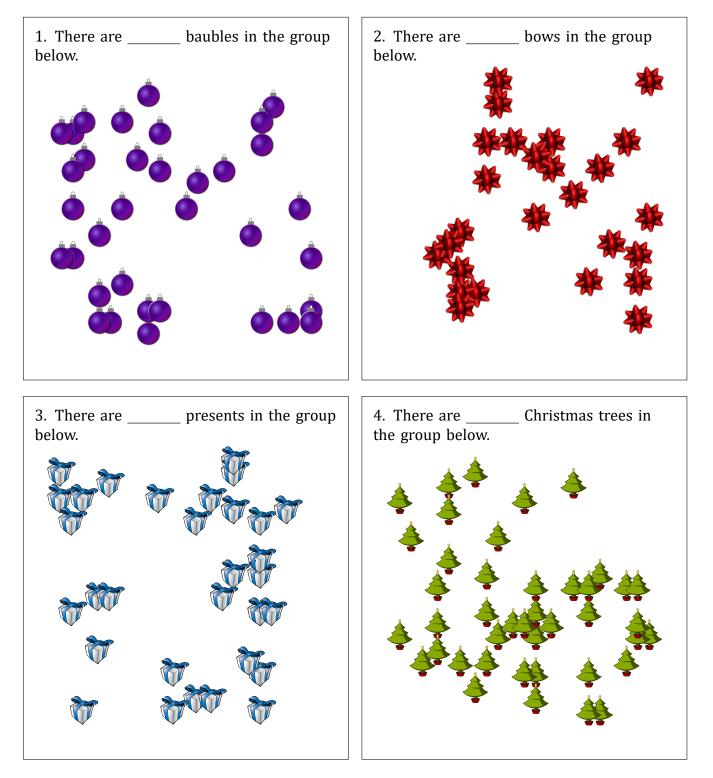

# Counting Christmas Objects (A)

Name:

Date:



# Counting Christmas Objects (A) Answers

Name:

Date:



## Counting Christmas Objects (B)

Name:





## Counting Christmas Objects (B) Answers

Name:





# Counting Christmas Objects (C)

Name:

Date:



# Counting Christmas Objects (C) Answers

Name:

Date:



# Counting Christmas Objects (D)

Name:





## Counting Christmas Objects (D) Answers

Name:





# Counting Christmas Objects (E)

Name:

Date:



## Counting Christmas Objects (E) Answers

Name:

Date:



# Counting Christmas Objects (F)

Name:





## Counting Christmas Objects (F) Answers

Name:

Date:



# Counting Christmas Objects (G)

Name:

Date:



## Counting Christmas Objects (G) Answers

Name:

Date:



# Counting Christmas Objects (H)

Name:





## Counting Christmas Objects (H) Answers

Name:

Date:



# Counting Christmas Objects (1)

Name:





## Counting Christmas Objects (I) Answers

Name:





# Counting Christmas Objects (J)

Name:

Date:



## Counting Christmas Objects (J) Answers

Name:

Date: