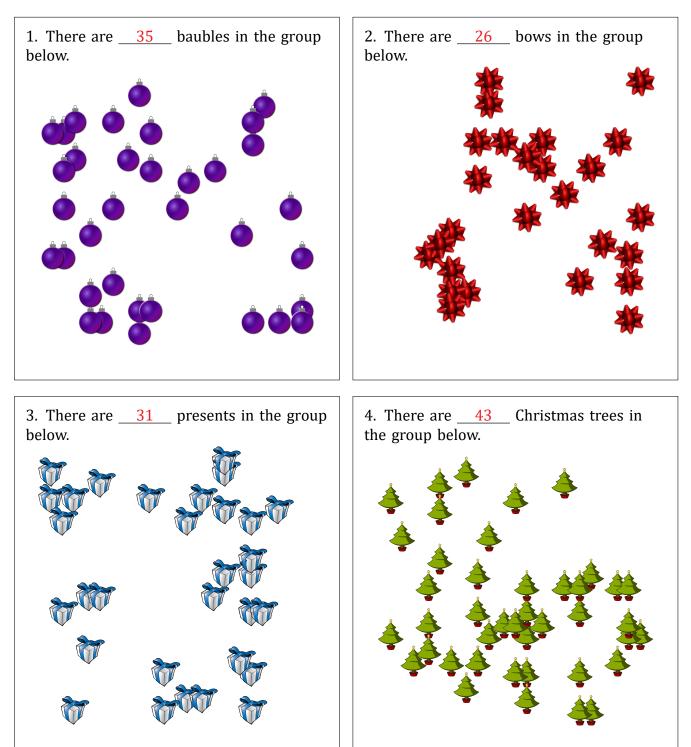

Date:



# Counting Christmas Objects (A) Answers

Name:

Date:



## Counting Christmas Objects (B)

Name:





## Counting Christmas Objects (B) Answers

Name:





# Counting Christmas Objects (C)

Name:

Date:



# Counting Christmas Objects (C) Answers

Name:

Date:



# Counting Christmas Objects (D)

Name:





## Counting Christmas Objects (D) Answers

Name:





# Counting Christmas Objects (E)

Name:

Date:



## Counting Christmas Objects (E) Answers

Name:

Date:



# Counting Christmas Objects (F)

Name:





## Counting Christmas Objects (F) Answers

Name:

Date:



# Counting Christmas Objects (G)

Name:

Date:



## Counting Christmas Objects (G) Answers

Name:

Date:



# Counting Christmas Objects (H)

Name:





## Counting Christmas Objects (H) Answers

Name:

Date:



# Counting Christmas Objects (1)

Name:





## Counting Christmas Objects (I) Answers

Name:





# Counting Christmas Objects (J)

Name:

Date:



## Counting Christmas Objects (J) Answers

Name:

Date: