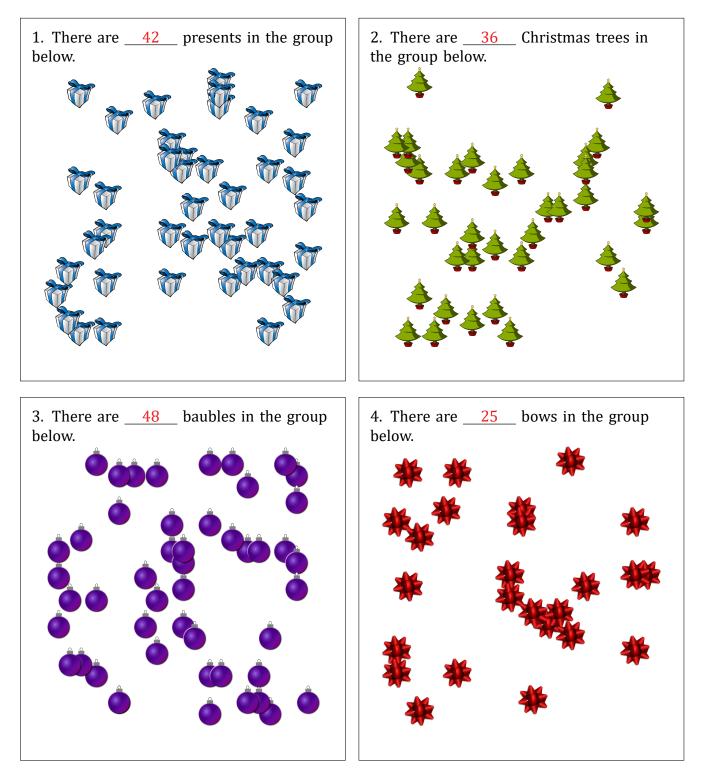

# Counting Christmas Objects (A)

Name:

Date:



# Counting Christmas Objects (A) Answers

Name:

Date:



## Counting Christmas Objects (B)

Name:





## Counting Christmas Objects (B) Answers

Name:





# Counting Christmas Objects (C)

Name:

Date:



# Counting Christmas Objects (C) Answers

Name:

Date:



# Counting Christmas Objects (D)

Name:





## Counting Christmas Objects (D) Answers

Name:





# Counting Christmas Objects (E)

Name:

Date:



## Counting Christmas Objects (E) Answers

Name:

Date:



# Counting Christmas Objects (F)

Name:





## Counting Christmas Objects (F) Answers

Name:

Date:



# Counting Christmas Objects (G)

Name:

Date:



## Counting Christmas Objects (G) Answers

Name:

Date:



# Counting Christmas Objects (H)

Name:





## Counting Christmas Objects (H) Answers

Name:

Date:



# Counting Christmas Objects (1)

Name:





## Counting Christmas Objects (I) Answers

Name:





# Counting Christmas Objects (J)

Name:

Date:



## Counting Christmas Objects (J) Answers

Name:

Date: