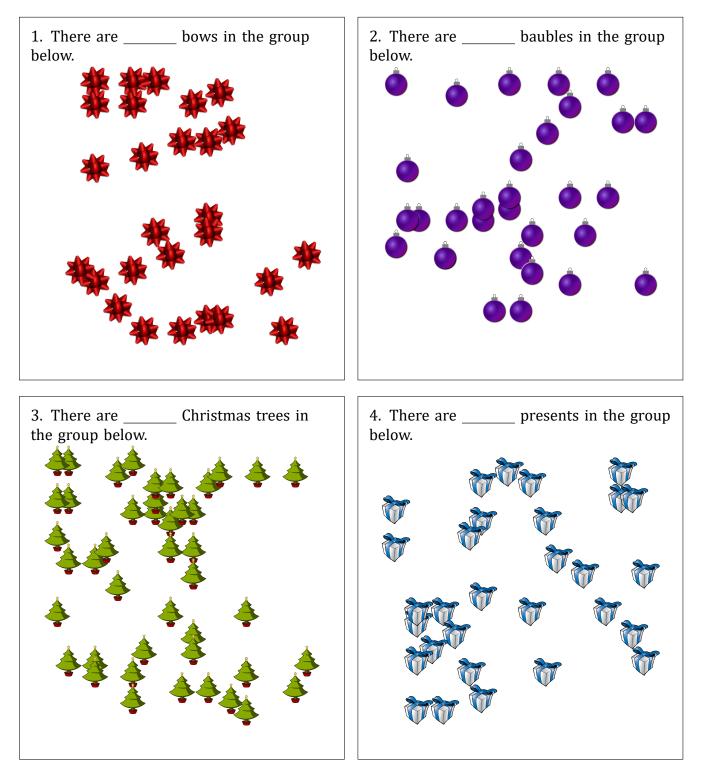

# Counting Christmas Objects (A)

Name:

Date:



# Counting Christmas Objects (A) Answers

Name:

Date:



## Counting Christmas Objects (B)

Name:





## Counting Christmas Objects (B) Answers

Name:





# Counting Christmas Objects (C)

Name:

Date:



# Counting Christmas Objects (C) Answers

Name:

Date:



# Counting Christmas Objects (D)

Name:





## Counting Christmas Objects (D) Answers

Name:





# Counting Christmas Objects (E)

Name:

Date:



## Counting Christmas Objects (E) Answers

Name:

Date:



# Counting Christmas Objects (F)

Name:





## Counting Christmas Objects (F) Answers

Name:

Date:



# Counting Christmas Objects (G)

Name:

Date:



## Counting Christmas Objects (G) Answers

Name:

Date:



# Counting Christmas Objects (H)

Name:





## Counting Christmas Objects (H) Answers

Name:

Date:



# Counting Christmas Objects (1)

Name:





## Counting Christmas Objects (I) Answers

Name:





# Counting C