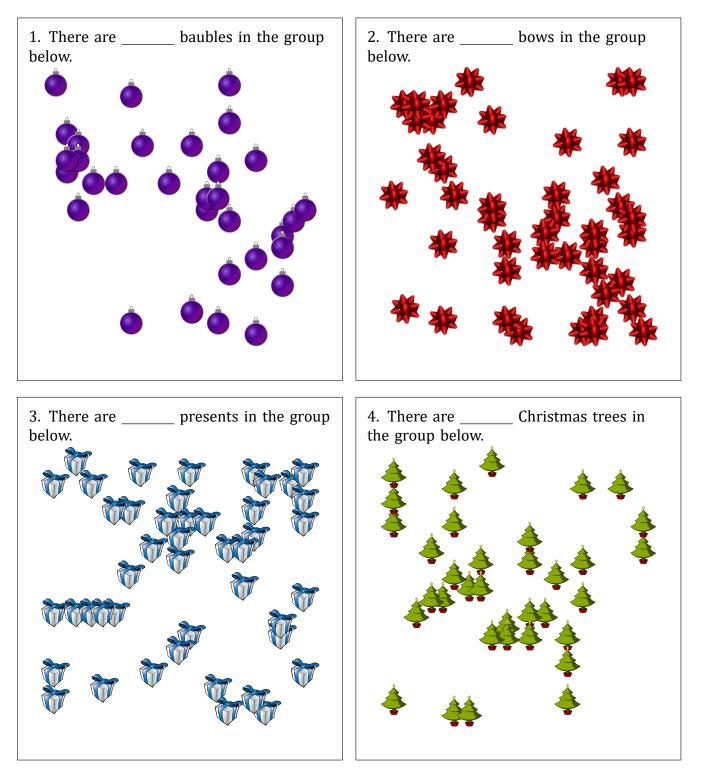

# Counting Christmas Objects (A)

Name:

Date:



# Counting Christmas Objects (A) Answers

Name:

Date:



## Counting Christmas Objects (B)

Name:





## Counting Christmas Objects (B) Answers

Name:





# Counting Christmas Objects (C)

Name:

Date:



# Counting Christmas Objects (C) Answers

Name:

Date:



# Counting Christmas Objects (D)

Name:





## Counting Christmas Objects (D) Answers

Name:





# Counting Christmas Objects (E)

Name:

Date:



## Counting Christmas Objects (E) Answers

Name:

Date:



# Counting Christmas Objects (F)

Name:





## Counting Christmas Objects (F) Answers

Name:

Date:



# Counting Christmas Objects (G)

Name:

Date:



## Counting Christmas Objects (G) Answers

Name:

Date:



# Counting Christmas Objects (H)

Name:





## Counting Christmas Objects (H) Answers

Name:

Date:



# Count