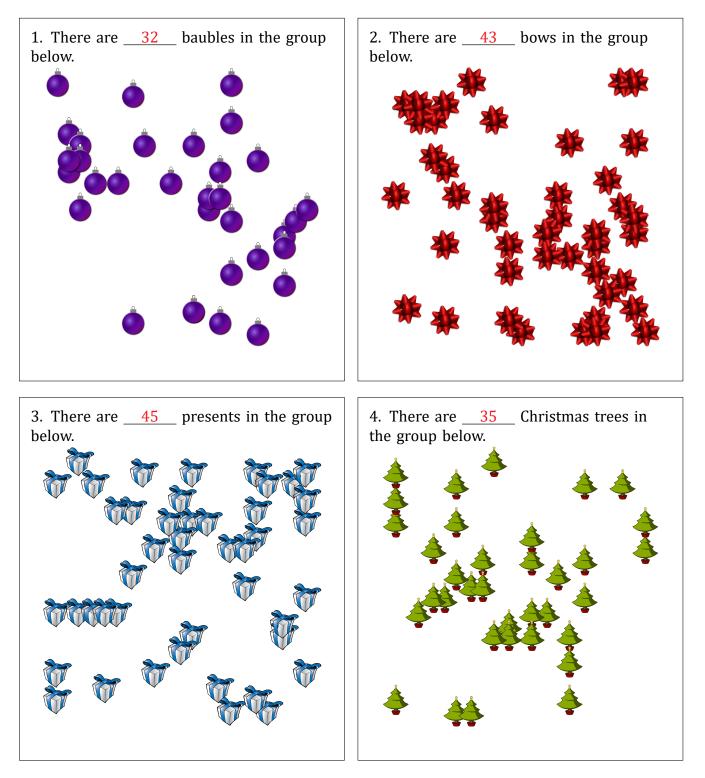

# Counting Christmas Objects (A)

Name:

Date:



# Counting Christmas Objects (A) Answers

Name:

Date:



## Counting Christmas Objects (B)

Name:





## Counting Christmas Objects (B) Answers

Name:





# Counting Christmas Objects (C)

Name:

Date:



# Counting Christmas Objects (C) Answers

Name:

Date:



# Counting Christmas Objects (D)

Name:





## Counting Christmas Objects (D) Answers

Name:





# Counting Christmas Objects (E)

Name:

Date:



## Counting Christmas Objects (E) Answers

Name:

Date:



# Counting Christmas Objects (F)

Name:





## Counting Christmas Objects (F) Answers

Name:

Date:



# Counting Christmas Objects (G)

Name:

Date:



## Counting Christmas Objects (G) Answers

Name:

Date:



# Counting Christmas Objects (H)

Name:





## Counting Christmas Objects (H) Answers

Name:

Date:



# Counting Christmas Objects (1)

Name:





## Counting Christma