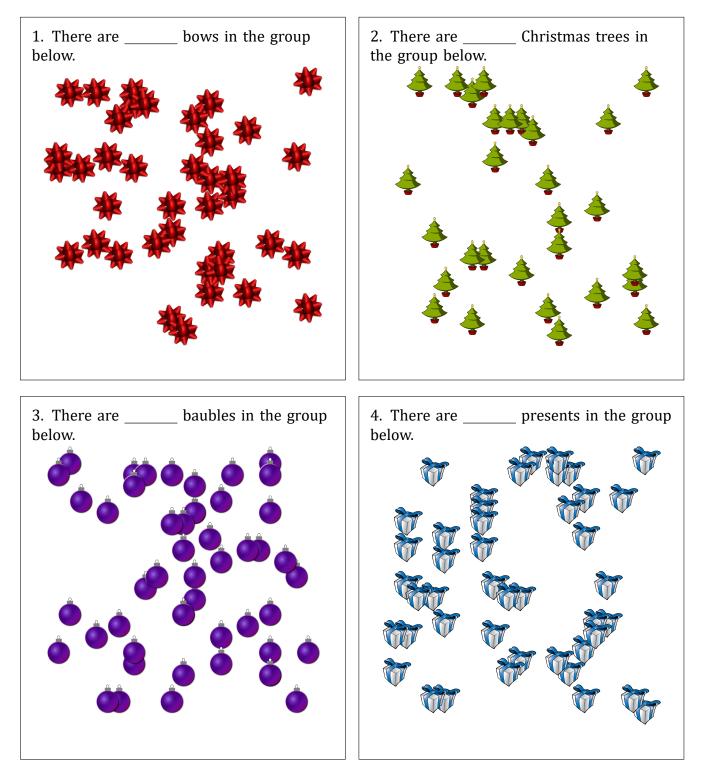

nswers

Name:

Date:



## Counting Christmas Objects (B)

Name:





## Counting Christmas Objects (B) Answers

Name:





# Counting Christmas Objects (C)

Name:

Date:



# Counting Christmas Objects (C) Answers

Name:

Date:



# Counting Christmas Objects (D)

Name:





## Counting Christmas Objects (D) Answers

Name:





# Counting Christmas Objects (E)

Name:

Date:



## Counting Christmas Objects (E) Answers

Name:

Date:



# Counting Christmas Objects (F)

Name:





## Counting Christmas Objects (F) Answers

Name:

Date:



# Counting Christmas Objects (G)

Name:

Date:



## Counting Christmas Objects (G) Answers

Name:

Date:



# Counting Christmas Objects (H)

Name:





## Counting Christmas Objects (H) Answers

Name:

Date:



# Counting Christmas Objects (1)

Name:





## Counting Christmas Objects (I) Answers

Name:





# Counting Christmas Objects (J)

Name:

Date:



## Counting Christmas Objects (J) Answers

Name:

Date: