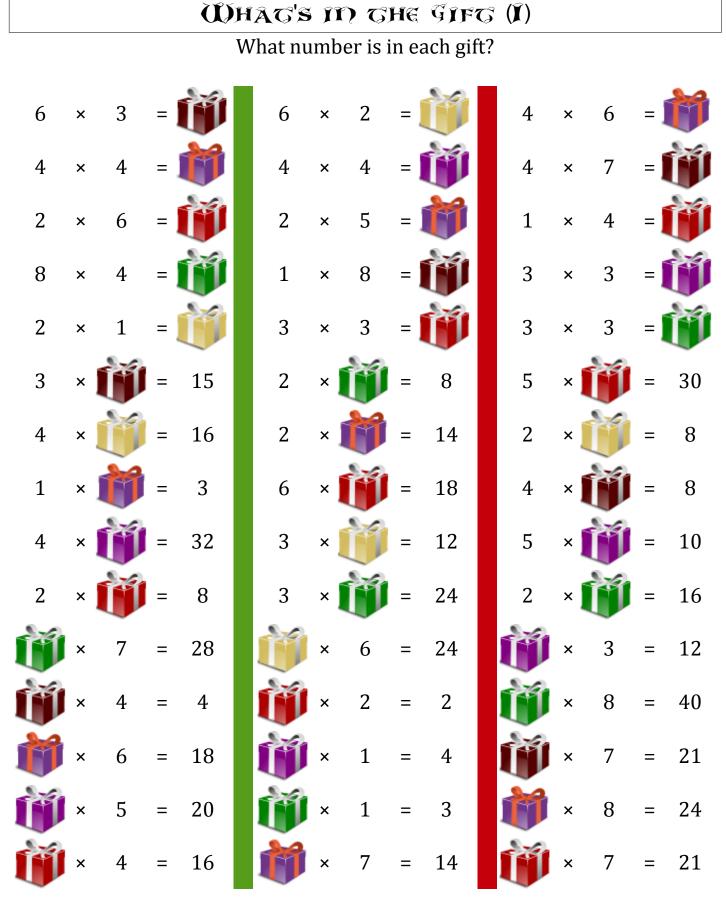

Nerry Christmas from Nath-Drills.com!

| What number is in each gift? |   |   |    |    |   |   |   |   |   |    |  |   |   |   |   |    |
|------------------------------|---|---|----|----|---|---|---|---|---|----|--|---|---|---|---|----|
| 6                            | × | 3 | =  | 18 |   | 6 | × | 2 | = | 12 |  | 4 | × | 6 | = | 24 |
| 4                            | × | 4 | =  | 16 |   | 4 | × | 4 | = | 16 |  | 4 | × | 7 | = | 28 |
| 2                            | × | 6 | =  | 12 |   | 2 | × | 5 | = | 10 |  | 1 | × | 4 | = | 4  |
| 8                            | × | 4 | =  | 32 | _ | 1 | × | 8 | = | 8  |  | 3 | × | 3 | = | 9  |
| 2                            | × | 1 | _= | 2  | _ | 3 | × | 3 | = | 9  |  | 3 | × | 3 | = | 9  |
| 3                            | × | 5 | =  | 15 |   | 2 | × | 4 | = | 8  |  | 5 | × | 6 | = | 30 |
| 4                            | × | 4 | =  | 16 |   | 2 | × | 7 | = | 14 |  | 2 | × | 4 | = | 8  |
| 1                            | × | 3 | =  | 3  |   | 6 | × | 3 | = | 18 |  | 4 | × | 2 | = | 8  |
| 4                            | × | 8 | =  | 32 |   | 3 | × | 4 | = | 12 |  | 5 | × | 2 | = | 10 |
| 2                            | × | 4 | =  | 8  |   | 3 | × | 8 | = | 24 |  | 2 | × | 8 | = | 16 |
| 4                            | × | 7 | =  | 28 | - | 4 | × | 6 | = | 24 |  | 4 | × | 3 | = | 12 |
| 1                            | × | 4 | =  | 4  | - | 1 | × | 2 | = | 2  |  | 5 | × | 8 | = | 40 |
| 3                            | × | 6 | =  | 18 |   | 4 | × | 1 | = | 4  |  | 3 | × | 7 | = | 21 |
| 4                            | × | 5 | =  | 20 |   | 3 | × | 1 | = | 3  |  | 3 | × | 8 | = | 24 |
| 4                            | × | 4 | =  | 16 |   | 2 | × | 7 | = | 14 |  | 3 | × | 7 | = | 21 |