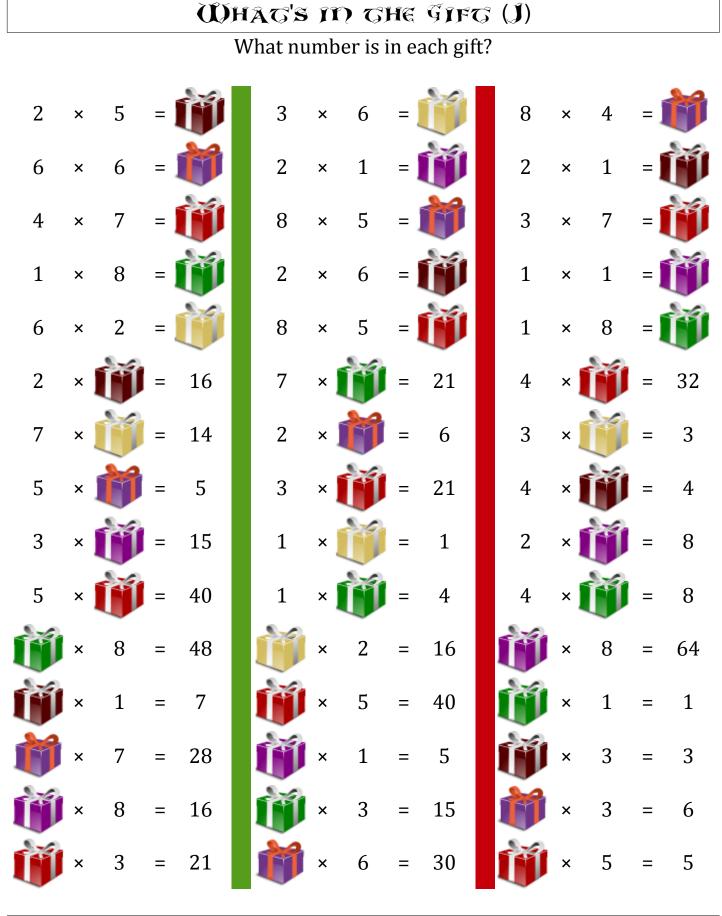

Merry Christmas from Math-Drills.com!

|                              |   | Ŭ | Юн | AG'S | Î | ŊG | HE | ĜI | FG | (J) Z | À I | <b>?su</b> | )ER | S |   |    |
|------------------------------|---|---|----|------|---|----|----|----|----|-------|-----|------------|-----|---|---|----|
| What number is in each gift? |   |   |    |      |   |    |    |    |    |       |     |            |     |   |   |    |
| 2                            | × | 5 | =  | 10   |   | 3  | ×  | 6  | =  | 18    |     | 8          | ×   | 4 | = | 32 |
| 6                            | × | 6 | =  | 36   | - | 2  | ×  | 1  | =  | 2     |     | 2          | ×   | 1 | = | 2  |
| 4                            | × | 7 | =  | 28   |   | 8  | ×  | 5  | =  | 40    |     | 3          | ×   | 7 | = | 21 |
| 1                            | × | 8 | =  | 8    |   | 2  | ×  | 6  | =  | 12    |     | 1          | ×   | 1 | = | 1  |
| 6                            | × | 2 | =  | 12   | - | 8  | ×  | 5  | =  | 40    |     | 1          | ×   | 8 | = | 8  |
| 2                            | × | 8 | =  | 16   | - | 7  | ×  | 3  | =  | 21    |     | 4          | ×   | 8 | = | 32 |
| 7                            | × | 2 | =  | 14   |   | 2  | ×  | 3  | =  | 6     |     | 3          | ×   | 1 | = | 3  |
| 5                            | × | 1 | =  | 5    |   | 3  | ×  | 7  | =  | 21    |     | 4          | ×   | 1 | = | 4  |
| 3                            | × | 5 | =  | 15   |   | 1  | ×  | 1  | =  | 1     |     | 2          | ×   | 4 | = | 8  |
| 5                            | × | 8 | =  | 40   |   | 1  | ×  | 4  | =  | 4     |     | 4          | ×   | 2 | = | 8  |
| 6                            | × | 8 | =  | 48   |   | 8  | ×  | 2  | =  | 16    |     | 8          | ×   | 8 | = | 64 |
| 7                            | × | 1 | =  | 7    |   | 8  | ×  | 5  | =  | 40    |     | 1          | ×   | 1 | = | 1  |
| 4                            | × | 7 | =  | 28   |   | 5  | ×  | 1  | =  | 5     |     | 1          | ×   | 3 | = | 3  |
| 2                            | × | 8 | =  | 16   |   | 5  | ×  | 3  | =  | 15    |     | 2          | ×   | 3 | = | 6  |
| 7                            | × | 3 | =  | 21   |   | 5  | ×  | 6  | =  | 30    |     | 1          | ×   | 5 | = | 5  |
|                              |   |   |    |      |   |    |    |    |    |       |     |            |     |   |   |    |