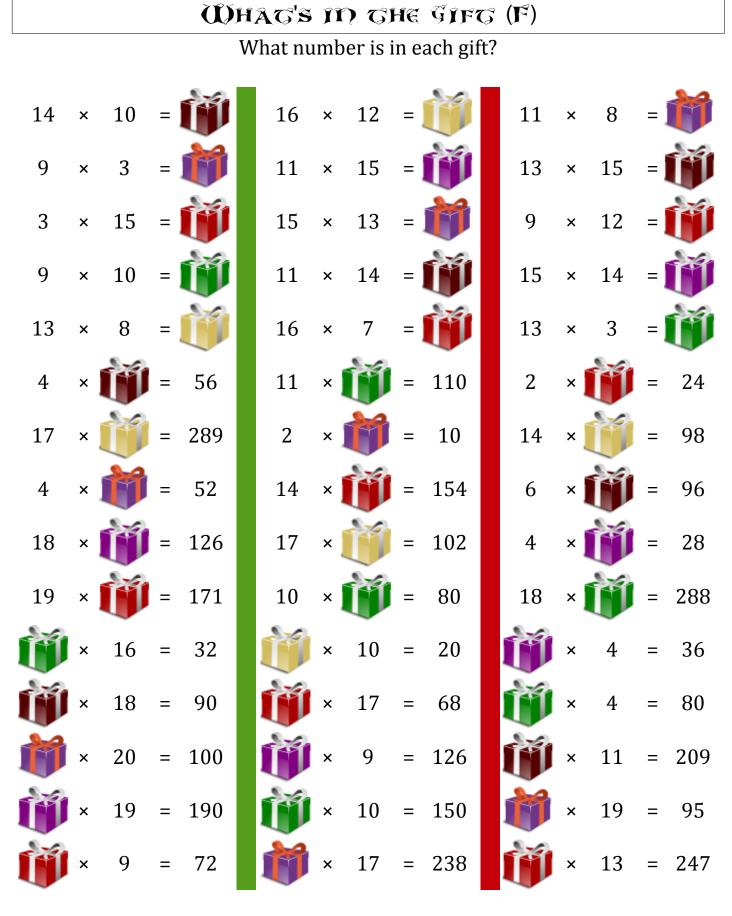

Nerry Christmas from Math-Drills.com!

|                              |   | Ŭ  | Эн | 'àg's | Ĵ | ŊG | HE | (GI | fG | (F) Z | Ì | <b>ASU</b> | EP | (S |   |     |
|------------------------------|---|----|----|-------|---|----|----|-----|----|-------|---|------------|----|----|---|-----|
| What number is in each gift? |   |    |    |       |   |    |    |     |    |       |   |            |    |    |   |     |
| 14                           | × | 10 | =  | 140   |   | 16 | ×  | 12  | =  | 192   |   | 11         | ×  | 8  | = | 88  |
| 9                            | × | 3  | =  | 27    |   | 11 | ×  | 15  | =  | 165   |   | 13         | ×  | 15 | = | 195 |
| 3                            | × | 15 | =  | 45    |   | 15 | ×  | 13  | =  | 195   |   | 9          | ×  | 12 | = | 108 |
| 9                            | × | 10 | =  | 90    |   | 11 | ×  | 14  | =  | 154   |   | 15         | ×  | 14 | = | 210 |
| 13                           | × | 8  | =  | 104   |   | 16 | ×  | 7   | =  | 112   |   | 13         | ×  | 3  | = | 39  |
| 4                            | × | 14 | =  | 56    |   | 11 | ×  | 10  | =  | 110   |   | 2          | ×  | 12 | = | 24  |
| 17                           | × | 17 | =  | 289   |   | 2  | ×  | 5   | =  | 10    |   | 14         | ×  | 7  | = | 98  |
| 4                            | × | 13 | =  | 52    |   | 14 | ×  | 11  | =  | 154   |   | 6          | ×  | 16 | = | 96  |
| 18                           | × | 7  | =  | 126   |   | 17 | ×  | 6   | =  | 102   |   | 4          | ×  | 7  | = | 28  |
| 19                           | × | 9  | =  | 171   |   | 10 | ×  | 8   | =  | 80    |   | 18         | ×  | 16 | = | 288 |
| 2                            | × | 16 | =  | 32    |   | 2  | ×  | 10  | =  | 20    |   | 9          | ×  | 4  | = | 36  |
| 5                            | × | 18 | =  | 90    |   | 4  | ×  | 17  | =  | 68    |   | 20         | ×  | 4  | = | 80  |
| 5                            | × | 20 | =  | 100   |   | 14 | ×  | 9   | =  | 126   |   | 19         | ×  | 11 | = | 209 |
| 10                           | × | 19 | =  | 190   |   | 15 | ×  | 10  | =  | 150   |   | 5          | ×  | 19 | = | 95  |
| 8                            | × | 9  | =  | 72    |   | 14 | ×  | 17  | =  | 238   |   | 19         | ×  | 13 | = | 247 |