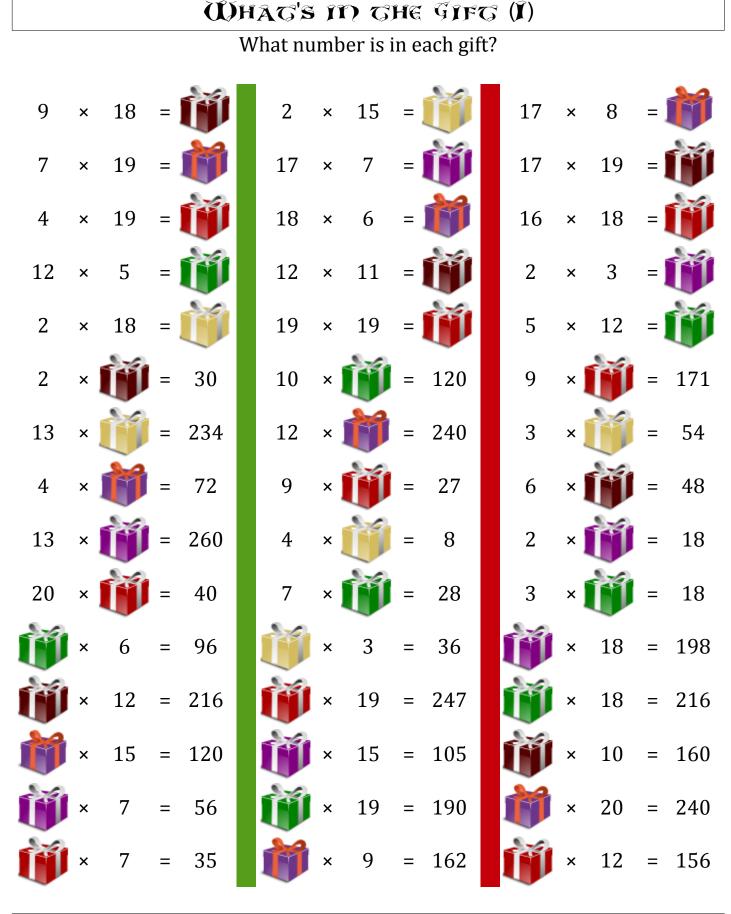

Nerry Christmas from Math-Drills.com!

| What number is in each gift? |   |    |   |     |   |    |   |    |   |     |  |    |   |    |   |     |
|------------------------------|---|----|---|-----|---|----|---|----|---|-----|--|----|---|----|---|-----|
| 9                            | × | 18 | = | 162 |   | 2  | × | 15 | = | 30  |  | 17 | × | 8  | = | 136 |
| 7                            | × | 19 | = | 133 |   | 17 | × | 7  | = | 119 |  | 17 | × | 19 | = | 323 |
| 4                            | × | 19 | = | 76  |   | 18 | × | 6  | = | 108 |  | 16 | × | 18 | = | 288 |
| 12                           | × | 5  | = | 60  |   | 12 | × | 11 | = | 132 |  | 2  | × | 3  | = | 6   |
| 2                            | × | 18 | = | 36  |   | 19 | × | 19 | = | 361 |  | 5  | × | 12 | = | 60  |
| 2                            | × | 15 | = | 30  |   | 10 | × | 12 | = | 120 |  | 9  | × | 19 | = | 171 |
| 13                           | × | 18 | = | 234 |   | 12 | × | 20 | = | 240 |  | 3  | × | 18 | = | 54  |
| 4                            | × | 18 | = | 72  |   | 9  | × | 3  | = | 27  |  | 6  | × | 8  | = | 48  |
| 13                           | × | 20 | = | 260 |   | 4  | × | 2  | = | 8   |  | 2  | × | 9  | = | 18  |
| 20                           | × | 2  | = | 40  | ſ | 7  | × | 4  | = | 28  |  | 3  | × | 6  | = | 18  |
| 16                           | × | 6  | = | 96  |   | 12 | × | 3  | = | 36  |  | 11 | × | 18 | = | 198 |
| 18                           | × | 12 | = | 216 |   | 13 | × | 19 | = | 247 |  | 12 | × | 18 | = | 216 |
| 8                            | × | 15 | = | 120 |   | 7  | × | 15 | = | 105 |  | 16 | × | 10 | = | 160 |
| 8                            | × | 7  | = | 56  |   | 10 | × | 19 | = | 190 |  | 12 | × | 20 | = | 240 |
| 5                            | × | 7  | = | 35  |   | 18 | × | 9  | = | 162 |  | 13 | × | 12 | = | 156 |