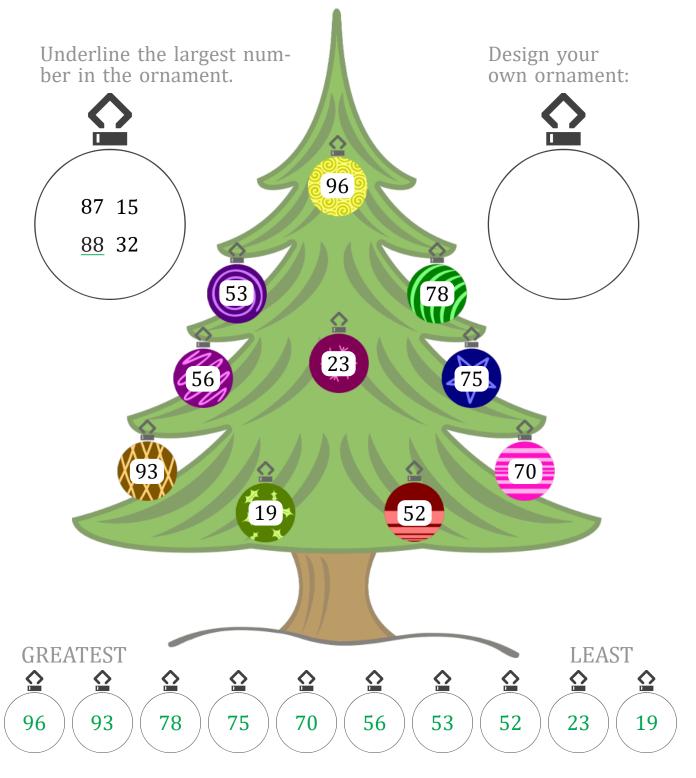

# CHRISGMAS GREE ORDERING (A)

Write the numbers on the ornaments in the correct order under the tree.

#### CHRISGMAS GREE ORDERING (A) Answers

| Name: | Date: |
|-------|-------|
| name: | Date: |

Write the numbers on the ornaments in the correct order under the tree.