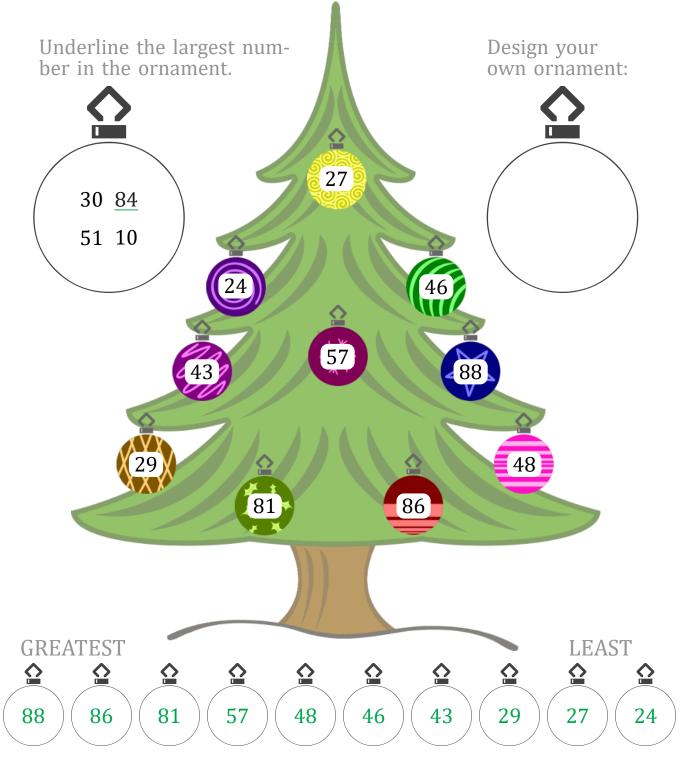

# CHRISGMAS GREE ORDERING (C) Answers

Write the numbers on the ornaments in the correct order under the tree.