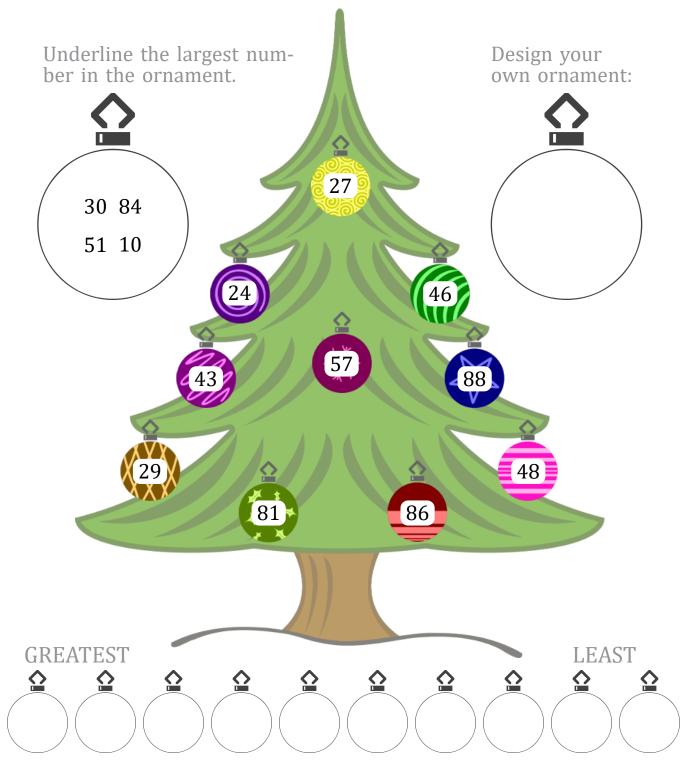

# CHRISGMAS GREE ORDERING (C)

| Name: | Date: |
|-------|-------|
|       |       |

Write the numbers on the ornaments in the correct order under the tree.