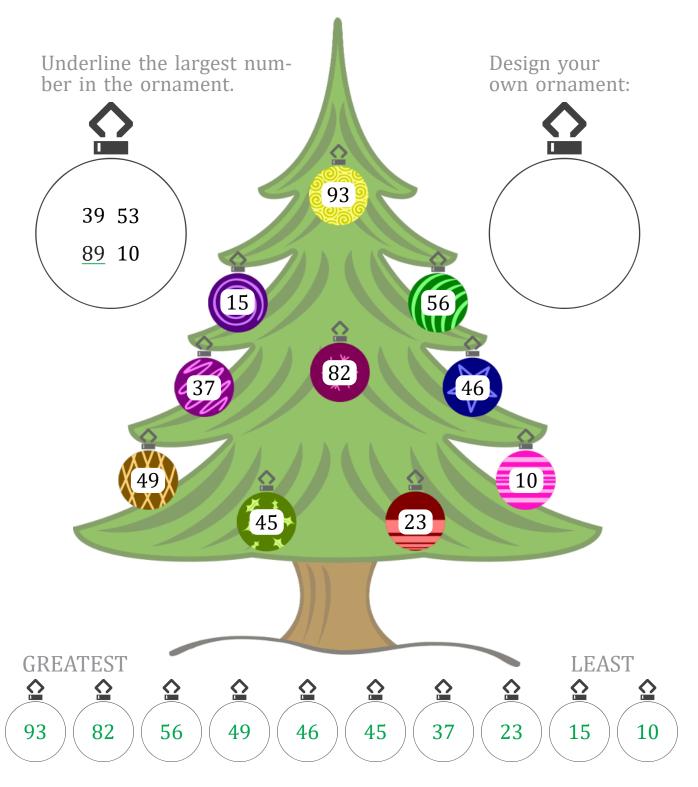

# CHRISGMAS GREE ORDERING (B) Answers

| Name: | Date: |
|-------|-------|
| name: | Date: |

Write the numbers on the ornaments in the correct order under the tree.