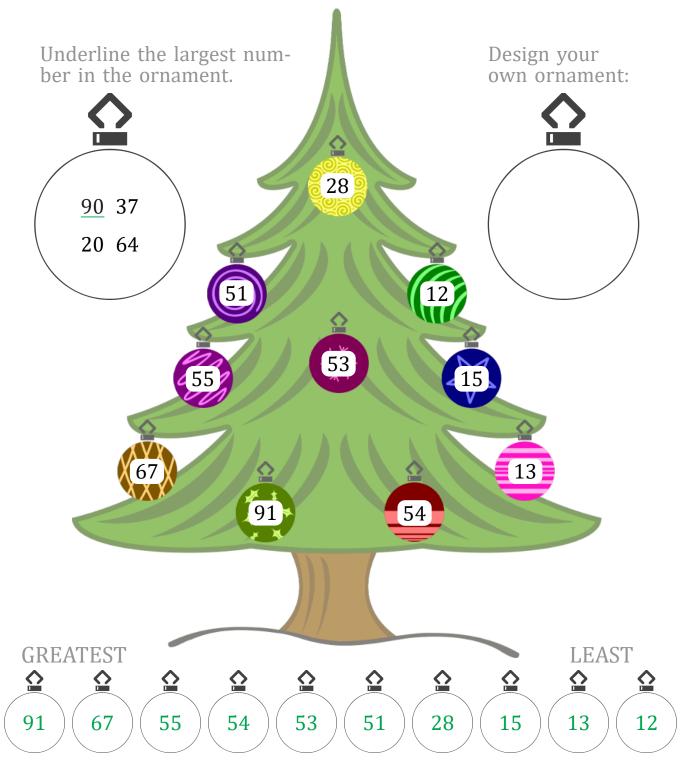

#### CHRISGMAS GREE ORDERING (A) Answers

| Name: | Date: |
|-------|-------|
| name: | Date: |

Write the numbers on the ornaments in the correct order under the tree.