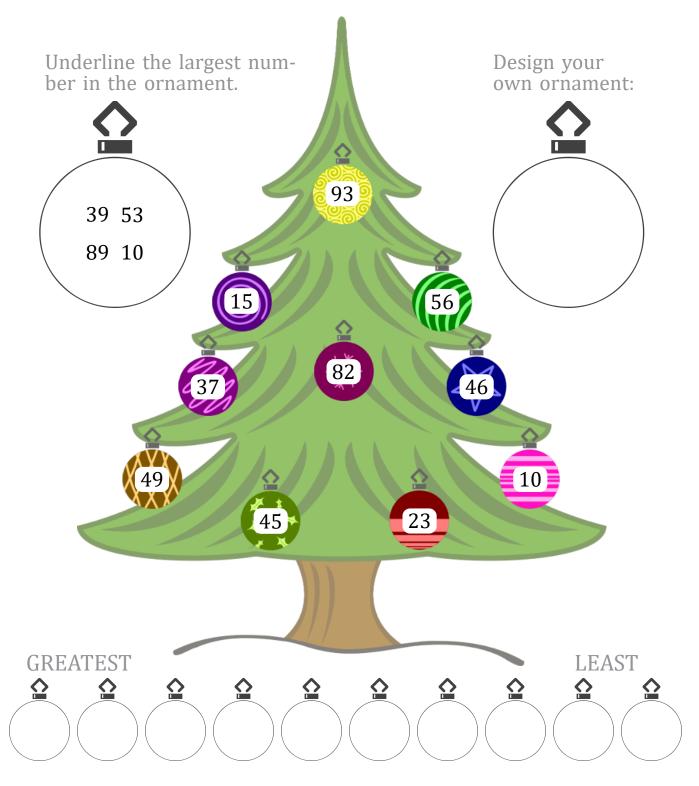

# CHRISGMAS TREE ORDERING (B)

Write the numbers on the ornaments in the correct order under the tree.