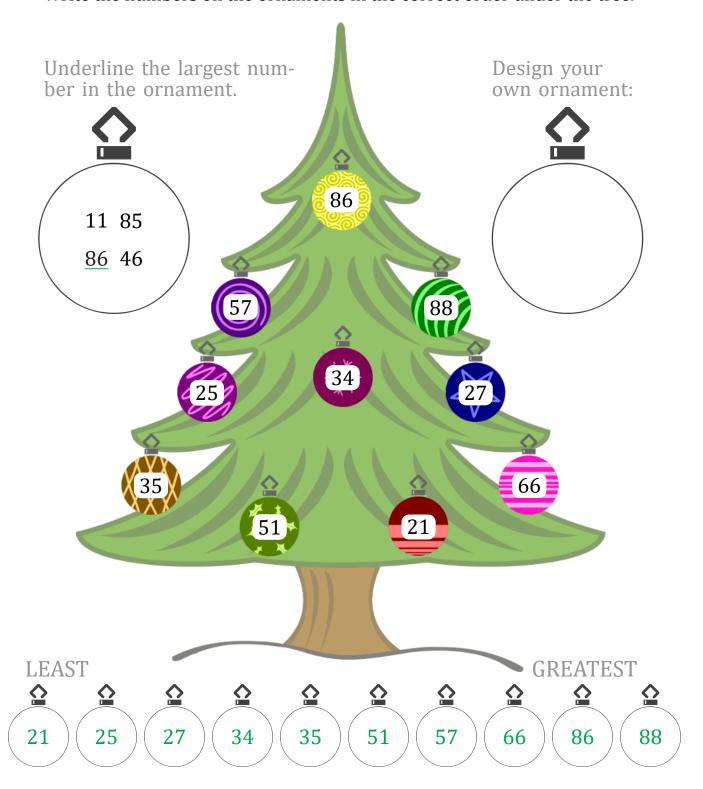

# CHRISGMAS TREE ORDERING (B)

Write the numbers on the ornaments in the correct order under the tree.

# CHRISGMAS GREE ORDERING (B) Answers

| Name: | Date: |
|-------|-------|
| name: | Date: |

Write the numbers on the ornaments in the correct order under the tree.