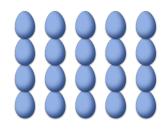

## COUNTING EASTER EGGS (B)

Count how many Easter eggs there are in each group.

1. There are \_\_\_\_\_ Easter eggs in the group below.

3. There are \_\_\_\_\_ Easter eggs in the group below.

888888

2. There are \_\_\_\_\_ Easter eggs in the group below.

## COUNTING EASTER EGGS (B) ANSWERS

Count how many Easter eggs there are in each group.

1. There are <u>25</u> Easter eggs in the group below.

2. There are <u>20</u> Easter eggs in the group below.

3. There are <u>12</u> Easter eggs in the group below.