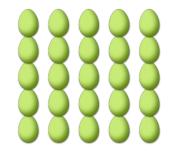

4. There are \_\_\_\_\_ Easter eggs in the group below.

- 5. There are \_\_\_\_\_ Easter eggs in the group below.
  - 6. There are \_\_\_\_\_ Easter eggs in the group below.

88888

HAPPY EASTER FROM MATH-DRILLS.COM!

888888

4. There are <u>21</u> Easter eggs in the group below.

- 5. There are <u>35</u> Easter eggs in the group below.
- 6. There are <u>10</u> Easter eggs in the group below.