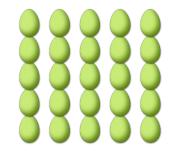

## COUNTING EASTER EGGS (B)

Count how many Easter eggs there are in each group.

1. There are \_\_\_\_\_ Easter eggs in the group below.

3. There are \_\_\_\_\_ Easter eggs in the group below.

888888

2. There are \_\_\_\_\_ Easter eggs in the group below.

## COUNTING EASTER EGGS (B) ANSWERS

Count how many Easter eggs there are in each group.

1. There are <u>25</u> Easter eggs in the group below.

2. There are <u>20</u> Easter eggs in the group below.

3. There are <u>12</u> Easter eggs in the group below.