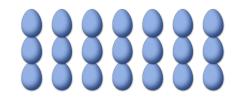

## COUNTING EASTER EGGS (B)

Count how many Easter eggs there are in each group.

1. There are \_\_\_\_\_ Easter eggs in the group below.

3. There are \_\_\_\_\_ Easter eggs in the group below.

888888

2. There are \_\_\_\_\_ Easter eggs in the group below.

## COUNTING EASTER EGGS (B) ANSWERS

Count how many Easter eggs there are in each group.

1. There are <u>25</u> Easter eggs in the group below.

2. There are <u>20</u> Easter eggs in the group below.

3. There are <u>12</u> Easter eggs in the group below.