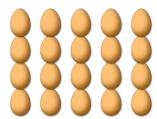

## COUNTING EASTER EGGS (F)

Count how many Easter eggs there are in each group.

1. There are \_\_\_\_ Easter eggs in the group below.

2. There are \_\_\_\_ Easter eggs in the group below.

3. There are \_\_\_\_\_ Easter eggs in the 4. There are \_\_\_\_\_ Easter eggs in the group below.

group below.

5. There are \_\_\_\_ Easter eggs in the group below.

6. There are \_\_\_\_\_ Easter eggs in the group below.

## COUNTING EASTER EGGS (F) ANSWERS

Count how many Easter eggs there are in each group.

1. There are <u>30</u> Easter eggs in the group below.

2. There are <u>12</u> Easter eggs in the group below.

3. There are <u>15</u> Easter eggs in the group below.