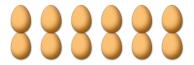

## COUNTING EASTER EGGS (F)

Count how many Easter eggs there are in each group.

1. There are \_\_\_\_ Easter eggs in the group below.

2. There are \_\_\_\_ Easter eggs in the group below.

3. There are \_\_\_\_\_ Easter eggs in the 4. There are \_\_\_\_\_ Easter eggs in the group below.

group below.

5. There are \_\_\_\_ Easter eggs in the group below.

6. There are \_\_\_\_\_ Easter eggs in the group below.

## COUNTING EASTER EGGS (F) ANSWERS

Count how many Easter eggs there are in each group.

1. There are <u>30</u> Easter eggs in the group below.

2. There are <u>12</u> Easter eggs in the group below.

3. There are <u>15</u> Easter eggs in the group below.