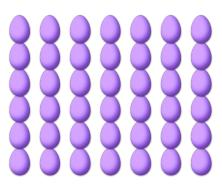

## COUNTING EASTER EGGS (F)

Count how many Easter eggs there are in each group.

1. There are \_\_\_\_ Easter eggs in the group below.

2. There are \_\_\_\_ Easter eggs in the group below.

3. There are \_\_\_\_\_ Easter eggs in the 4. There are \_\_\_\_\_ Easter eggs in the group below.

group below.

5. There are \_\_\_\_ Easter eggs in the group below.

6. There are \_\_\_\_\_ Easter eggs in the group below.

## COUNTING EASTER EGGS (F) ANSWERS

Count how many Easter eggs there are in each group.

1. There are <u>30</u> Easter eggs in the group below.

2. There are <u>12</u> Easter eggs in the group below.

3. There are <u>15</u> Easter eggs in the group below.

4. There are <u>42</u> Easter eggs in the group below.

5. There are <u>20</u> Easter eggs in the group below.

6. There are 12 Easter eggs in the group below.