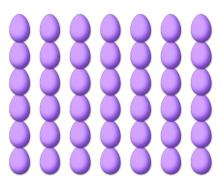

## COUNTING EASTER EGGS (F)

Count how many Easter eggs there are in each group.

1. There are \_\_\_\_ Easter eggs in the group below.

2. There are \_\_\_\_ Easter eggs in the group below.

3. There are \_\_\_\_\_ Easter eggs in the 4. There are \_\_\_\_\_ Easter eggs in the group below.

group below.

5. There are \_\_\_\_ Easter eggs in the group below.

6. There are \_\_\_\_\_ Easter eggs in the group below.

## COUNTING EASTER EGGS (F) ANSWERS

Count how many Easter eggs there are in each group.

1. There are <u>30</u> Easter eggs in the group below.

2. There are <u>12</u> Easter eggs in the group below.

3. There are <u>15</u> Easter eggs in the group below.

4. There are <u>42</u> Easter eggs in the group below.

5. There are <u>20</u> Easter eggs in the group below.

6. There are 12 Easter eggs in the group below.