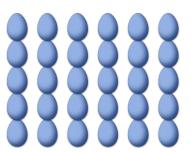

## COUNTING EASTER EGGS (F)

Count how many Easter eggs there are in each group.

1. There are \_\_\_\_ Easter eggs in the group below.

2. There are \_\_\_\_ Easter eggs in the group below.

3. There are \_\_\_\_\_ Easter eggs in the 4. There are \_\_\_\_\_ Easter eggs in the group below.

group below.

5. There are \_\_\_\_ Easter eggs in the group below.

6. There are \_\_\_\_\_ Easter eggs in the group below.

4. There are <u>42</u> Easter eggs in the group below.

5. There are <u>20</u> Easter eggs in the group below.

6. There are 12 Easter eggs in the group below.