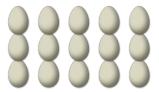

## COUNTING EASTER EGGS (F)

Count how many Easter eggs there are in each group.

1. There are \_\_\_\_ Easter eggs in the group below.

2. There are \_\_\_\_ Easter eggs in the group below.

3. There are \_\_\_\_\_ Easter eggs in the 4. There are \_\_\_\_\_ Easter eggs in the group below.

group below.

5. There are \_\_\_\_ Easter eggs in the group below.

6. There are \_\_\_\_\_ Easter eggs in the group below.

## COUNTING EASTER EGGS (F) ANSWERS

Count how many Easter eggs there are in each group.

1. There are <u>30</u> Easter eggs in the group below.

2. There are <u>12</u> Easter eggs in the group below.

3. There are <u>15</u> Easter eggs in the group below.

4. There are <u>42</u> Easter eggs in the group below.

5. There are <u>20</u> Easter eggs in the group below.

6. There are 12 Easter eggs in the group below.