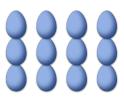

## COUNTING EASTER EGGS (F)

Count how many Easter eggs there are in each group.

1. There are \_\_\_\_ Easter eggs in the group below.

2. There are \_\_\_\_ Easter eggs in the group below.

3. There are \_\_\_\_\_ Easter eggs in the 4. There are \_\_\_\_\_ Easter eggs in the group below.

group below.

5. There are \_\_\_\_ Easter eggs in the group below.

6. There are \_\_\_\_\_ Easter eggs in the group below.

## COUNTING EASTER EGGS (F) ANSWERS

Count how many Easter eggs there are in each group.

1. There are <u>30</u> Easter eggs in the group below.

2. There are <u>12</u> Easter eggs in the group below.

3. There are <u>15</u> Easter eggs in the group below.

4. There are <u>42</u> Easter eggs in the group below.

5. There are <u>20</u> Easter eggs in the group below.

6. There are 12 Easter eggs in the group below.