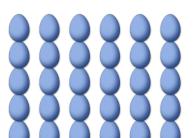

## COUNTING EASTER EGGS (F)

Count how many Easter eggs there are in each group.

1. There are \_\_\_\_ Easter eggs in the group below.

2. There are \_\_\_\_ Easter eggs in the group below.

3. There are \_\_\_\_\_ Easter eggs in the 4. There are \_\_\_\_\_ Easter eggs in the group below.

group below.

5. There are \_\_\_\_ Easter eggs in the group below.

6. There are \_\_\_\_\_ Easter eggs in the group below.

## COUNTING EASTER EGGS (F) ANSWERS

Count how many Easter eggs there are in each group.

1. There are <u>30</u> Easter eggs in the group below.

2. There are <u>12</u> Easter eggs in the group below.

3. There are <u>15</u> Easter eggs in the group below.