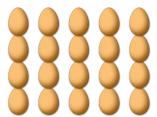

## COUNTING EASTER EGGS (F)

Count how many Easter eggs there are in each group.

1. There are \_\_\_\_ Easter eggs in the group below.

2. There are \_\_\_\_ Easter eggs in the group below.

3. There are \_\_\_\_\_ Easter eggs in the 4. There are \_\_\_\_\_ Easter eggs in the group below.

group below.

5. There are \_\_\_\_ Easter eggs in the group below.

6. There are \_\_\_\_\_ Easter eggs in the group below.

## COUNTING EASTER EGGS (F) ANSWERS

Count how many Easter eggs there are in each group.

1. There are <u>30</u> Easter eggs in the group below.

2. There are <u>12</u> Easter eggs in the group below.

3. There are <u>15</u> Easter eggs in the group below.

4. There are <u>42</u> Easter eggs in the group below.

5. There are <u>20</u> Easter eggs in the group below.

6. There are 12 Easter eggs in the group below.