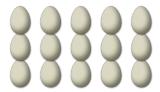

## COUNTING EASTER EGGS (F)

Count how many Easter eggs there are in each group.

1. There are \_\_\_\_ Easter eggs in the group below.

2. There are \_\_\_\_ Easter eggs in the group below.

3. There are \_\_\_\_\_ Easter eggs in the 4. There are \_\_\_\_\_ Easter eggs in the group below.

group below.

5. There are \_\_\_\_ Easter eggs in the group below.

6. There are \_\_\_\_\_ Easter eggs in the group below.

## COUNTING EASTER EGGS (F) ANSWERS

Count how many Easter eggs there are in each group.

1. There are <u>30</u> Easter eggs in the group below.

2. There are <u>12</u> Easter eggs in the group below.

3. There are <u>15</u> Easter eggs in the group below.

4. There are <u>42</u> Easter eggs in the group below.

5. There are <u>20</u> Easter eggs in the group below.

6. There are 12 Easter eggs in the group below.