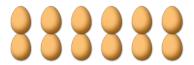

## COUNTING EASTER EGGS (F)

Count how many Easter eggs there are in each group.

1. There are \_\_\_\_ Easter eggs in the group below.

2. There are \_\_\_\_ Easter eggs in the group below.

3. There are \_\_\_\_\_ Easter eggs in the 4. There are \_\_\_\_\_ Easter eggs in the group below.

group below.

5. There are \_\_\_\_ Easter eggs in the group below.

6. There are \_\_\_\_\_ Easter eggs in the group below.

4. There are <u>42</u> Easter eggs in the group below.

5. There are <u>20</u> Easter eggs in the group below.

6. There are 12 Easter eggs in the group below.