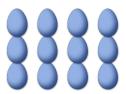

## COUNTING EASTER EGGS (F)

Count how many Easter eggs there are in each group.

1. There are \_\_\_\_ Easter eggs in the group below.

2. There are \_\_\_\_ Easter eggs in the group below.

3. There are \_\_\_\_\_ Easter eggs in the 4. There are \_\_\_\_\_ Easter eggs in the group below.

group below.

5. There are \_\_\_\_ Easter eggs in the group below.

6. There are \_\_\_\_\_ Easter eggs in the group below.

## COUNTING EASTER EGGS (F) ANSWERS

Count how many Easter eggs there are in each group.

1. There are <u>30</u> Easter eggs in the group below.

2. There are <u>12</u> Easter eggs in the group below.

3. There are <u>15</u> Easter eggs in the group below.