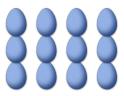

## COUNTING EASTER EGGS (G)

Count how many Easter eggs there are in each group.

1. There are \_\_\_\_ Easter eggs in the group below.

2. There are \_\_\_\_ Easter eggs in the group below.

3. There are \_\_\_\_ Easter eggs in the 4. There are \_\_\_\_ Easter eggs in the group below.

group below.

5. There are \_\_\_\_ Easter eggs in the group below.

6. There are \_\_\_\_ Easter eggs in the group below.

## COUNTING EASTER EGGS (G) ANSWERS

Count how many Easter eggs there are in each group.

3. There are <u>24</u> Easter eggs in the group below.

4. There are <u>12</u> Easter eggs in the group below.

5. There are <u>15</u> Easter eggs in the group below.

6. There are <u>10</u> Easter eggs in the group below.