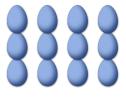

## COUNTING EASTER EGGS (G)

Count how many Easter eggs there are in each group.

1. There are \_\_\_\_ Easter eggs in the group below.

2. There are \_\_\_\_ Easter eggs in the group below.

3. There are \_\_\_\_ Easter eggs in the 4. There are \_\_\_\_ Easter eggs in the group below.

group below.

5. There are \_\_\_\_ Easter eggs in the group below.

6. There are \_\_\_\_ Easter eggs in the group below.

## COUNTING EASTER EGGS (G) ANSWERS

Count how many Easter eggs there are in each group.

3. There are <u>24</u> Easter eggs in the group below.

4. There are <u>12</u> Easter eggs in the group below.

5. There are <u>15</u> Easter eggs in the group below.