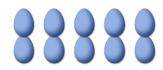

## COUNTING EASTER EGGS (G)

Count how many Easter eggs there are in each group.

1. There are \_\_\_\_ Easter eggs in the group below.

2. There are \_\_\_\_ Easter eggs in the group below.

3. There are \_\_\_\_ Easter eggs in the 4. There are \_\_\_\_ Easter eggs in the group below.

group below.

5. There are \_\_\_\_ Easter eggs in the group below.

6. There are \_\_\_\_ Easter eggs in the group below.

6. There are <u>10</u> Easter eggs in the group below.