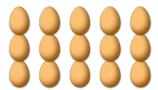

## COUNTING EASTER EGGS (G)

Count how many Easter eggs there are in each group.

1. There are \_\_\_\_ Easter eggs in the group below.

2. There are \_\_\_\_ Easter eggs in the group below.

3. There are \_\_\_\_ Easter eggs in the 4. There are \_\_\_\_ Easter eggs in the group below.

group below.

5. There are \_\_\_\_ Easter eggs in the group below.

6. There are \_\_\_\_ Easter eggs in the group below.

## COUNTING EASTER EGGS (G) ANSWERS

Count how many Easter eggs there are in each group.

3. There are <u>24</u> Easter eggs in the group below.

4. There are <u>12</u> Easter eggs in the group below.

5. There are <u>15</u> Easter eggs in the group below.

6. There are <u>10</u> Easter eggs in the group below.