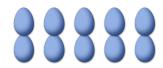

## COUNTING EASTER EGGS (G)

Count how many Easter eggs there are in each group.

1. There are \_\_\_\_ Easter eggs in the group below.

2. There are \_\_\_\_ Easter eggs in the group below.

3. There are \_\_\_\_ Easter eggs in the 4. There are \_\_\_\_ Easter eggs in the group below.