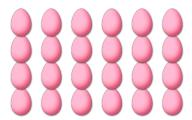

## COUNTING EASTER EGGS (G)

Count how many Easter eggs there are in each group.

1. There are \_\_\_\_ Easter eggs in the group below.

2. There are \_\_\_\_ Easter eggs in the group below.

3. There are \_\_\_\_ Easter eggs in the 4. There are \_\_\_\_ Easter eggs in the group below.

group below.

5. There are \_\_\_\_ Easter eggs in the group below.

6. There are \_\_\_\_ Easter eggs in the group below.

## COUNTING EASTER EGGS (G) ANSWERS

Count how many Easter eggs there are in each group.

3. There are <u>24</u> Easter eggs in the group below.

4. There are <u>12</u> Easter eggs in the group below.

5. There are <u>15</u> Easter eggs in the group below.