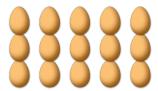

## COUNTING EASTER EGGS (G)

Count how many Easter eggs there are in each group.

1. There are \_\_\_\_ Easter eggs in the group below.

2. There are \_\_\_\_ Easter eggs in the group below.

3. There are \_\_\_\_ Easter eggs in the 4. There are \_\_\_\_ Easter eggs in the group below.

group below.

5. There are \_\_\_\_ Easter eggs in the group below.

6. There are \_\_\_\_ Easter eggs in the group below.

## COUNTING EASTER EGGS (G) ANSWERS

Count how many Easter eggs there are in each group.

3. There are <u>24</u> Easter eggs in the group below.

4. There are <u>12</u> Easter eggs in the group below.

5. There are <u>15</u> Easter eggs in the group below.