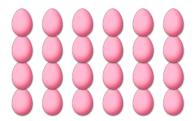

## COUNTING EASTER EGGS (G)

Count how many Easter eggs there are in each group.

1. There are \_\_\_\_ Easter eggs in the group below.

2. There are \_\_\_\_ Easter eggs in the group below.

3. There are \_\_\_\_ Easter eggs in the 4. There are \_\_\_\_ Easter eggs in the group below.

group below.

5. There are \_\_\_\_ Easter eggs in the group below.

6. There are \_\_\_\_ Easter eggs in the group below.

## COUNTING EASTER EGGS (G) ANSWERS

Count how many Easter eggs there are in each group.

3. There are <u>24</u> Easter eggs in the group below.

4. There are <u>12</u> Easter eggs in the group below.

5. There are <u>15</u> Easter eggs in the group below.