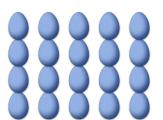

## COUNTING EASTER EGGS (G)

Count how many Easter eggs there are in each group.

1. There are \_\_\_\_ Easter eggs in the group below.

2. There are \_\_\_\_ Easter eggs in the group below.

3. There are \_\_\_\_ Easter eggs in the 4. There are \_\_\_\_ Easter eggs in the group below.

group below.

5. There are \_\_\_\_ Easter eggs in the group below.

6. There are \_\_\_\_ Easter eggs in the group below.

## COUNTING EASTER EGGS (G) ANSWERS

Count how many Easter eggs there are in each group.

3. There are <u>24</u> Easter eggs in the group below.

4. There are <u>12</u> Easter eggs in the group below.

5. There are <u>15</u> Easter eggs in the group below.