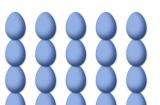

## COUNTING EASTER EGGS (G)

Count how many Easter eggs there are in each group.

1. There are \_\_\_\_ Easter eggs in the group below.

2. There are \_\_\_\_ Easter eggs in the group below.

3. There are \_\_\_\_ Easter eggs in the 4. There are \_\_\_\_ Easter eggs in the group below.